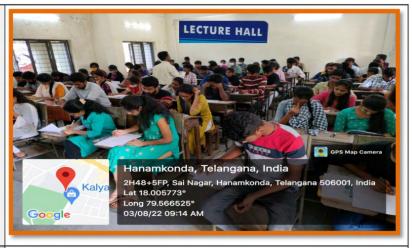

## **Details of Class Rooms:**

| Details of Class Rooms: |                                                                                                                                                                                                      |                                                                                                                                                                                                                              |  |
|-------------------------|------------------------------------------------------------------------------------------------------------------------------------------------------------------------------------------------------|------------------------------------------------------------------------------------------------------------------------------------------------------------------------------------------------------------------------------|--|
| S.No                    | Infrastructure<br>Details                                                                                                                                                                            | Photograph                                                                                                                                                                                                                   |  |
| 1                       | Lecture Hall (Room No: 2)<br>35 chairs and ICT enabled<br>Class room (Smart Board)<br>with wi-fi connectivity,<br>Lecture Capturing &<br>Management System.<br>Dimensions: 21X26.5<br>Area:556.5 sft | Hanamkonda, Telangana, India 2H48+FCF, Sai Nagar, Hanamkonda, Telangana 506001, India Lat 18.006119° Long 79.566454° 08/06/22 02:01 PM                                                                                       |  |
| 2                       | Lecture Hall (Room No: 7) 20dual desks & 12student chairs and ICT enabled Class room(LCD projector) with wi-fi connectivity, Dimensions: 21 X 28 Area:588 sft                                        | Talanakonda, Telangana, India 2H48+6RV, New Bus Stand Rd, Sai Nagar, Hanamkonda, Telangana, India 2H48+6RV, New Bus Stand Rd, Sai Nagar, Hanamkonda, Telangana 506001, India Lat 18,005679. Long 79,56687° 03/08/22 09:11 AM |  |
| 3                       | Lecture Hall (Room No: 12)<br>30 chairs and ICT enabled<br>Class room(LCD projector)<br>with wi-fi connectivity,<br>Dimensions: 30 X 26<br>Area: 780 sft                                             | Hanamkonda, Telangana, India 21448+sFP, Sai Nagar, Hanamkonda, Telangan Sosoot, India Lat 18.005773° Google Long 70.868217° 09/06/22 10:47 AM                                                                                |  |