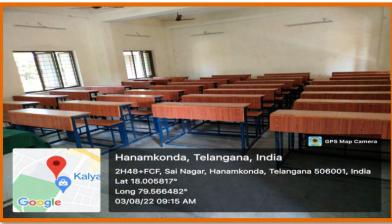

## **Details of Class Rooms:**

| Details of Class Rooms: |                                                                                                                                                                                                      |                                                                                                                                                                                                                              |  |
|-------------------------|------------------------------------------------------------------------------------------------------------------------------------------------------------------------------------------------------|------------------------------------------------------------------------------------------------------------------------------------------------------------------------------------------------------------------------------|--|
| S.No                    | Infrastructure<br>Details                                                                                                                                                                            | Photograph                                                                                                                                                                                                                   |  |
| 1                       | Lecture Hall (Room No: 2)<br>35 chairs and ICT enabled<br>Class room (Smart Board)<br>with wi-fi connectivity,<br>Lecture Capturing &<br>Management System.<br>Dimensions: 21X26.5<br>Area:556.5 sft | Hanamkonda, Telangana, India 2H48+FCF, Sai Nagar, Hanamkonda, Telangana 506001, India Lat 18.006119° Long 79.566454° 08/06/22 02:01 PM                                                                                       |  |
| 2                       | Lecture Hall (Room No: 7) 20dual desks & 12student chairs and ICT enabled Class room(LCD projector) with wi-fi connectivity, Dimensions: 21 X 28 Area:588 sft                                        | Talanakonda, Telangana, India 2H48+6RV, New Bus Stand Rd, Sai Nagar, Hanamkonda, Telangana, India 2H48+6RV, New Bus Stand Rd, Sai Nagar, Hanamkonda, Telangana 506001, India Lat 18,005679. Long 79,56687° 03/08/22 09:11 AM |  |
| 3                       | Lecture Hall (Room No: 12)<br>30 chairs and ICT enabled<br>Class room(LCD projector)<br>with wi-fi connectivity,<br>Dimensions: 30 X 26<br>Area: 780 sft                                             | Hanamkonda, Telangana, India 21448+sFP, Sai Nagar, Hanamkonda, Telangan Sosoot, India Lat 18.005773° Google Long 70.868217° 09/06/22 10:47 AM                                                                                |  |