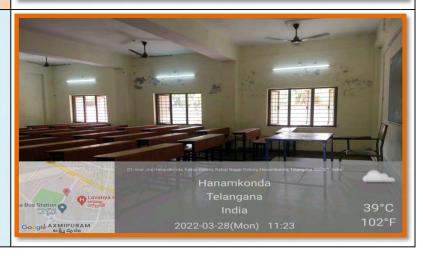

## **Details of Class Rooms:**

| Details of Class Rooms: |                                                                                                                                                                                                      |                                                                                                                                                                                                                              |  |
|-------------------------|------------------------------------------------------------------------------------------------------------------------------------------------------------------------------------------------------|------------------------------------------------------------------------------------------------------------------------------------------------------------------------------------------------------------------------------|--|
| S.No                    | Infrastructure<br>Details                                                                                                                                                                            | Photograph                                                                                                                                                                                                                   |  |
| 1                       | Lecture Hall (Room No: 2)<br>35 chairs and ICT enabled<br>Class room (Smart Board)<br>with wi-fi connectivity,<br>Lecture Capturing &<br>Management System.<br>Dimensions: 21X26.5<br>Area:556.5 sft | Hanamkonda, Telangana, India 2H48+FCF, Sai Nagar, Hanamkonda, Telangana 506001, India Lat 18.006119° Long 79.566454° 08/06/22 02:01 PM                                                                                       |  |
| 2                       | Lecture Hall (Room No: 7) 20dual desks & 12student chairs and ICT enabled Class room(LCD projector) with wi-fi connectivity, Dimensions: 21 X 28 Area:588 sft                                        | Talanakonda, Telangana, India 2H48+6RV, New Bus Stand Rd, Sai Nagar, Hanamkonda, Telangana, India 2H48+6RV, New Bus Stand Rd, Sai Nagar, Hanamkonda, Telangana 506001, India Lat 18,005679. Long 79,56687° 03/08/22 09:11 AM |  |
| 3                       | Lecture Hall (Room No: 12)<br>30 chairs and ICT enabled<br>Class room(LCD projector)<br>with wi-fi connectivity,<br>Dimensions: 30 X 26<br>Area: 780 sft                                             | Hanamkonda, Telangana, India 21448+sFP, Sai Nagar, Hanamkonda, Telangan Sosoot, India Lat 18.005773° Google Long 70.868217° 09/06/22 10:47 AM                                                                                |  |