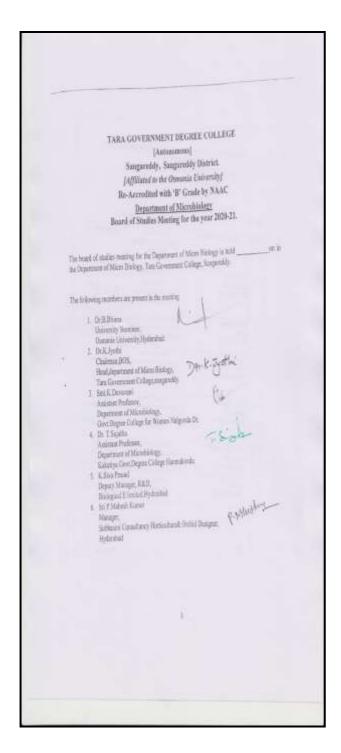

| CONTRACT                                                                                 |

## Dr.T.Sujatha, Dept. of Micro-Biology, BOS, Kakatiya University, Warangal





## M. Somaiah, Dept. of Commerce, BOS Member, Kakatiya Univrersity, Warangal.



## EXAMINATION BRANCH Kakatiya University, Warangal 506 009 (T.S.)

#### STRICTLY CONFIDENTIAL

From

The Additional Controller of Examination (Confidential)
Kakatiya University, Vidyaranyapuri
WARANGAL - 506 009 (18)
Phone Ort (0870-245 1800)
Email ID (accept) grant com

Lo Sri M. Somaiah Dept of Commerce Kakatiya Govt College Hanamkonda Mobile No. 9948048949

No 30 7- ELPG KU 2020

Date 11-07-2020

Sub: Setting of Question Paper - Request - Regarding.

Sir Madam.

On behalf of the Vice-Chancellor I have the pleasure to invite you to set the question paper. If this offer of question paper setting is accepted by you, it is implied that you have given undertaking that your Son daughter or any other near rel