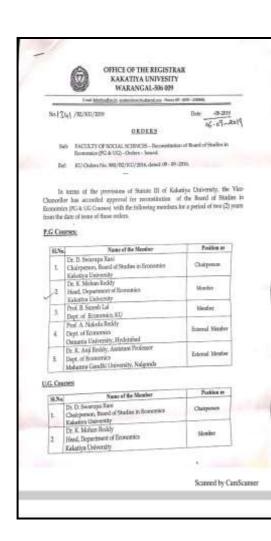

### OFFICE OF THE REGISTRAR KAKATIYA UNIVESITY WARANGAL-506 009

Grame: EAKATIVA Fac: 0870-2438900 E-mail MRKRT/VO/BIRC/ID Phones Offic 0870-2438866

No. Lp 9/2 / B3/KU/2019

Date 02 -04-2019

### ORDERS

Sub: FACULTY OF SCIENCE - Reconstitution of Board of Studies in Environmental Science (UG) - Orders - Issued.

Ref: KU Orders No.1038 / B3 / Acad / KU / 2016 , dated: 05-10-2016 .

In terms of the provisions of Statute III of Kakatiya University the Vice-Chancellor, has accorded approval to reconstitute the Board of Studies in Environmental Science (UG Courses) with the following members for a period of two (2) years from the date of issue of these orders.

### U.G. COURSES:

| SL<br>No. | Name of the Member                                                           | Member          |
|-----------|------------------------------------------------------------------------------|-----------------|
| 1.        | Dr. G. Shamitha, Dept. of Zoology<br>Kakatiya University                     | Chairperson     |
| 2.        | Dr.M. Surekha, Dept. of Botany<br>Kakatiya University                        | Member          |
| 3.        | Dr. A. Venkateshwar Rao, Dept. of Bio-Technology<br>Kakatiya University      | Member          |
| 4.        | Dr. T.D. Dinesh, Asst. Prof. in Zoology<br>ABV Govt. Degree College, Jangaon | Member          |
| 5.        | Dr. Ch. Srinivas, Asst, Prof.<br>SR & BGNR College, Khammani                 | Member          |
| 6.        | Dr. M. Sammiah, Dept. of Botany<br>Govt. Degree College, Mulugu, Warangal    | Member          |
| 7         | Dr. B. Ramesh , Dept. of Chemistry  Kakatiya Govt. College, Hanamkonda       | Member          |
| 8.        | Prof. V. Vanitha Das, Dept. of Zoology<br>Osmania University, Hyderabad.     | External Member |