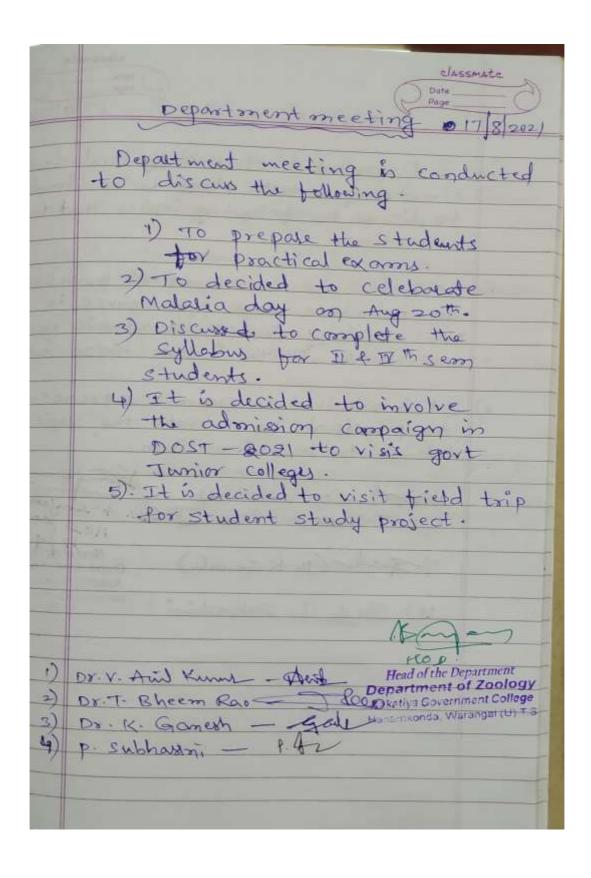

#### Clarification on the Experiential Learning

All the programmes and courses offered by the Kakatiya Government College, Hanumakonda are prescribed by the the affiliating Kakatiya University, Warangal. The college offers UG programmes and courses as per the syllabus prescribed by the University. It shall be noted that all the programmes include experiential learning through lab work in some courses and filed study in some other courses. As part of the lab work and field study the students are required to submit the assignments and records as part of their internal assessment at the college level and the same are submitted to the University along with their internal assessment marks.

It shall also be noted that project work/internship is not mandatory as part of the curriculum. Hence the students do not undergo any stipulated internship in any organization. However, as part of the policy of the Commissioner of Collegiate Education, Telangan State, a student group study project under the programme JIGNASA is undertaken in all the courses under the supervision of a faculty member every year at the colege level and in turn selected projects will be presented at the District and State level.

In addition to JIGNASA study projects, the college motivates and tries to involve all other students to form into groups and prepare Students Study Projects in all courses.

College Code: 006

PRINCIPAL
KAKATIYA GOVT COLLEGE
Harramkonda