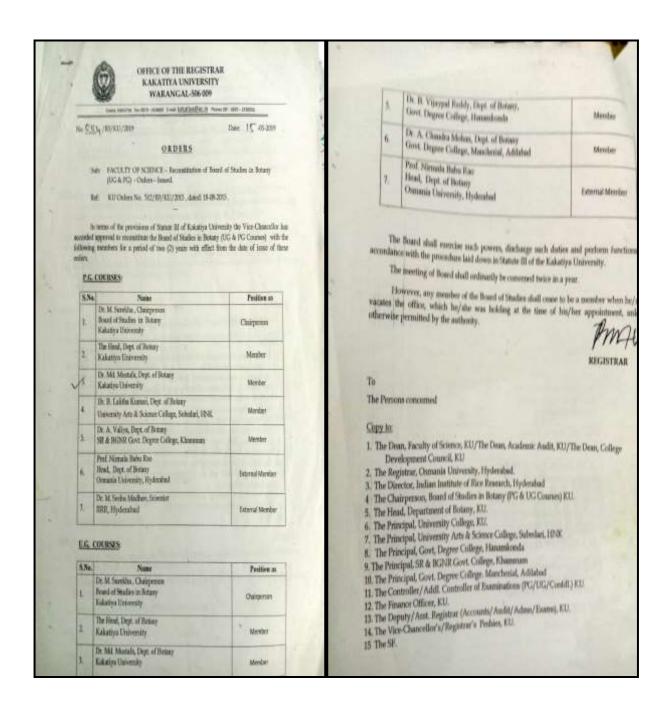

## Dr B Sunitha, Dept. of Telugu BOS MEMBERS, Kakatiya University, Warangal.

## Dr. B. Vijayapal Reddy, Dept. of Botany, BOS MEMBERS, Kakatiya University, Warangal.