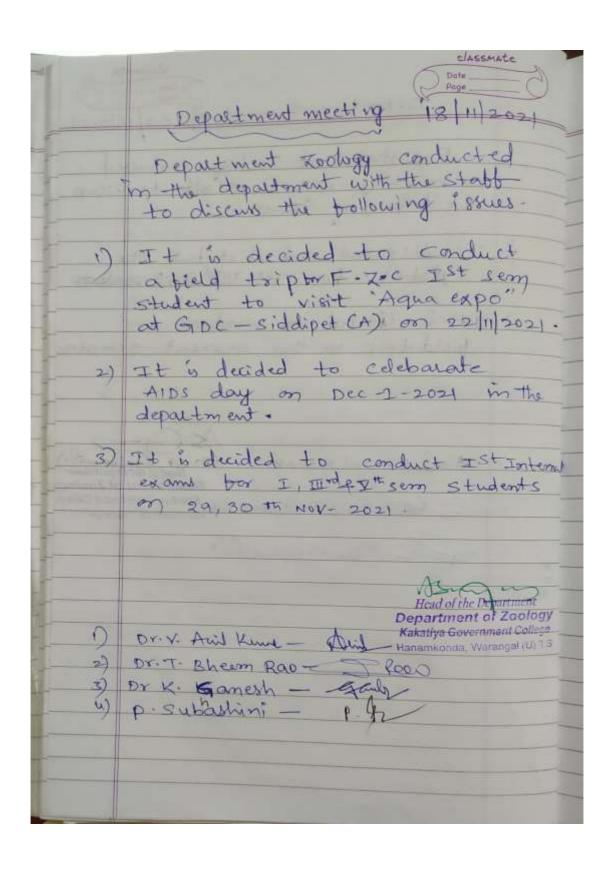

#### Clarification on the Experiential Learning

All the programmes and courses offered by the Kakatiya Government College, Hanumakonda are prescribed by the the affiliating Kakatiya University, Warangal. The college offers UG programmes and courses as per the syllabus prescribed by the University. It shall be noted that all the programmes include experiential learning through lab work in some courses and filed study in some other courses. As part of the lab work and field study the students are required to submit the assignments and records as part of their internal assessment at the college level and the same are submitted to the University along with their internal assessment marks.

It shall also be noted that project work/internship is not mandatory as part of the curriculum. Hence the students do not undergo any stipulated internship in any organization. However, as part of the policy of the Commissioner of Collegiate Education, Telangan State, a student group study project under the programme JIGNASA is undertaken in all the courses under the supervision of a faculty member every year at the colege level and in turn selected projects will be presented at the District and State level.

In addition to JIGNASA study projects, the college motivates and tries to involve all other students to form into groups and prepare Students Study Projects in all courses.

College Code: 006

PRINCIPAL
KAKATIYA GOVT COLLEGE
Harramkonda