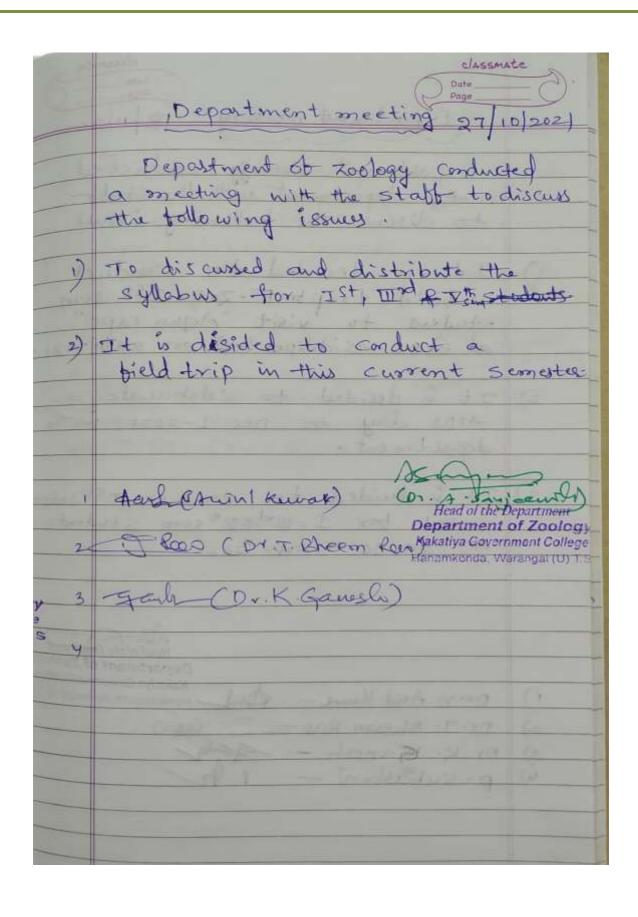

#### Clarification on the Experiential Learning

All the programmes and courses offered by the Kakatiya Government College, Hanumakonda are prescribed by the the affiliating Kakatiya University, Warangal. The college offers UG programmes and courses as per the syllabus prescribed by the University. It shall be noted that all the programmes include experiential learning through lab work in some courses and filed study in some other courses. As part of the lab work and field study the students are required to submit the assignments and records as part of their internal assessment at the college level and the same are submitted to the University along with their internal assessment marks.

It shall also be noted that project work/internship is not mandatory as part of the curriculum. Hence the students do not undergo any stipulated internship in any organization. However, as part of the policy of the Commissioner of Collegiate Education, Telangan State, a student group study project under the programme JIGNASA is undertaken in all the courses under the supervision of a faculty member every year at the colege level and in turn selected projects will be presented at the District and State level.

In addition to JIGNASA study projects, the college motivates and tries to involve all other students to form into groups and prepare Students Study Projects in all courses.

College Code: 006

PRINCIPAL
KAKATIYA GOVT COLLEGE
Harramkonda