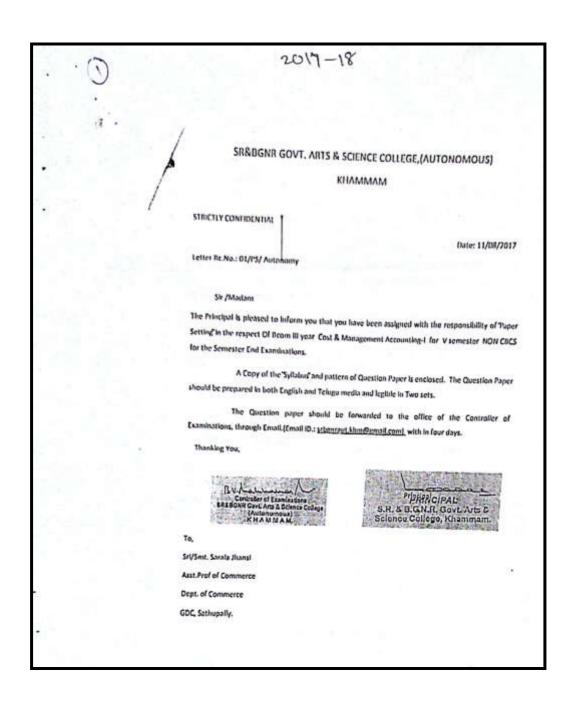

ersession of the earlier orders approval has been accorded by the Vice -Chancellor to constitute the Board of Studies in Zoology with the following members until further orders.

- 1. Prof.K.Prataa Redey.OU
- 2. Prof. Venime Day OU
- 3. Dr. A.V. Rojasekar, QU
- 4. Dr. B. Chittarama Raa, NG College, NLG Member
- 5. Dr.K. Ganesh, NG Catege.NLG.
  - 6. Miss. K.Naeroja , NG Cellege, NLG.
- Engimen
- Member

The members Concerned

#### Copy to :

- 1.The Principals of University Colleges / Affiliated Colleges, MGU, NLG.
- 2. The AAO, Finance Wing, MGU,NLG.
- 5. The Registrar of Osmurau University, Hya.
- 4. The Pre Audit, MGU,NLG.
- 5.The P.S to V.C. MGU.NLG.
- 6. The Dun CDC, MAU

## Sarala Jhansi, Dept. of Commerce Paper Setting, SR & BGNR Govt. Arts & Science College (Autonomous), Khammam.



#### 2016 - 2017

### V. Srinivasulu, Dept. of Mathematics BOS Member, Kakatiya Universtiy, Warangal.



|                                                                  | 22.5                                                                                                                                                                                                                                                                                                                                                                                                                                                                                                                                                                                                                                          |