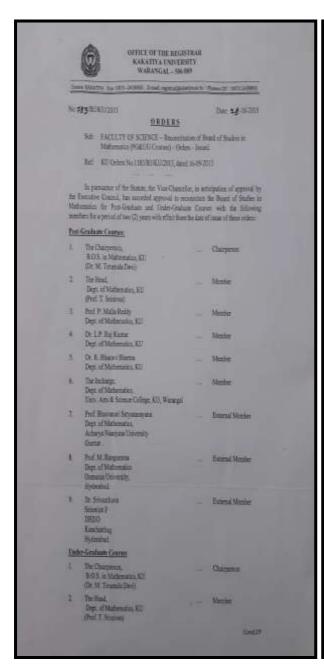

### OFFICE OF THE REGISTRAR KAKATIYA UNIVESITY WARANGAL-506 009

Grame: EAKATIVA Fac: 0870-2438900 E-mail MRKRT/VO/BIRC/ID Phones Offic 0870-2438866

No. Lp 9/2 / B3/KU/2019

Date 02 -04-2019

### ORDERS

Sub: FACULTY OF SCIENCE - Reconstitution of Board of Studies in Environmental Science (UG) - Orders - Issued.

Ref: KU Orders No.1038 / B3 / Acad / KU / 2016 , dated: 05-10-2016 .

In terms of the provisions of Statute III of Kakatiya University the Vice-Chancellor, has accorded approval to reconstitute the Board of Studies in Environmental Science (UG Courses) with the following members for a period of two (2) years from the date of issue of these orders.

### U.G. COURSES:

| SL<br>No. | Name of the Member                                                           | Member          |
|-----------|------------------------------------------------------------------------------|-----------------|
| 1.        | Dr. G. Shamitha, Dept. of Zoology<br>Kakatiya University                     | Chairperson     |
| 2.        | Dr.M. Surekha, Dept. of Botany<br>Kakatiya University                        | Member          |
| 3.        | Dr. A. Venkateshwar Rao, Dept. of Bio-Technology<br>Kakatiya University      | Member          |
| 4.        | Dr. T.D. Dinesh, Asst. Prof. in Zoology<br>ABV Govt. Degree College, Jangaon | Member          |
| 5.        | Dr. Ch. Srinivas, Asst, Prof.<br>SR & BGNR College, Khammani                 | Member          |
| 6.        | Dr. M. Sammiah, Dept. of Botany<br>Govt. Degree College, Mulugu, Warangal    | Member          |
| 7         | Dr. B. Ramesh , Dept. of Chemistry  Kakatiya Govt. College, Hanamkonda       | Member          |
| 8.        | Prof. V. Vanitha Das, Dept. of Zoology<br>Osmania University, Hyderabad.     | External Member |