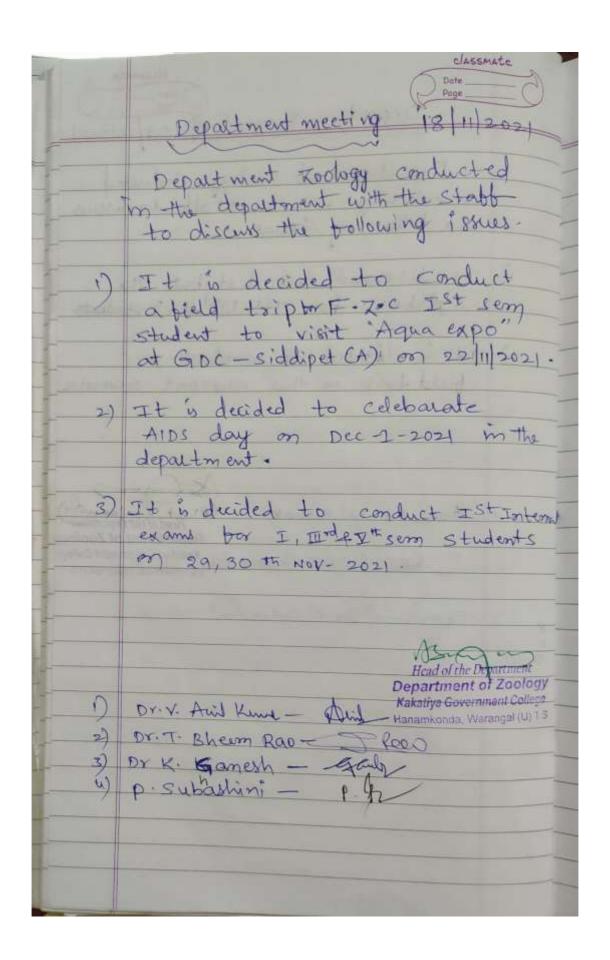

## **KAKATIYA GOVERNMENT COLLEGE**

## HANUMAKONDA, TELANGANA STATE - 506001

(Affiliated to Kakatiya University, Warangal)

(e-mail:warangal.jkc@gmail.com, website: https://gdcts.cgg.gov.in/hanamkonda.edu)

**Metric: 1.3.2** 

## MINUTES OF BOS / ACADEMIC COUNCIL MEETINGS

(Affiliated to Kakatiya University, Warangal) https://gdcts.cgg.gov.tn/hanamkonda.edu