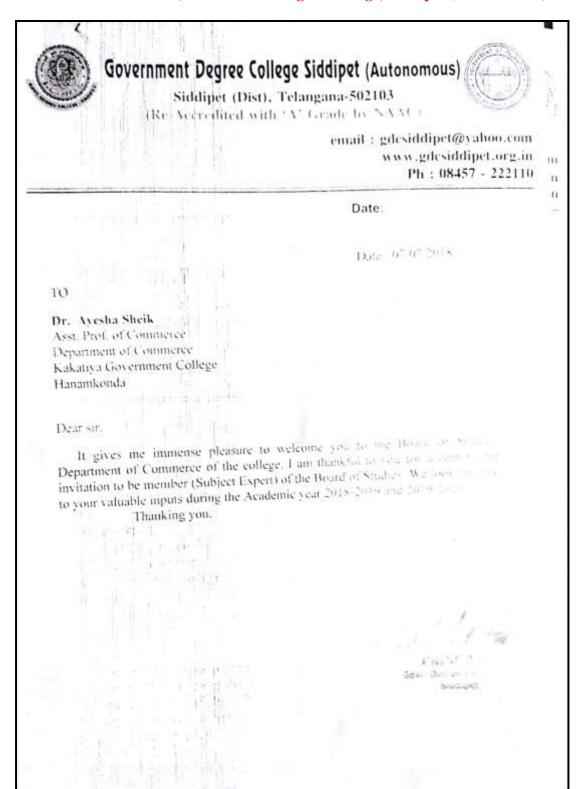

## Government Degree College Siddipet (Autonomous)

Siddipet (Dist), Telangana-502103 (Re-Accredited with 'A' Grade by NAAC)

email: gdcsiddipet@yahoo.com

www.gdcsiddipet.org.in Ph: 08457 - 222110

Date:

Date: 07/07/2018

TO

Dr. B.Suresh Babu Head of the Department Department of Computer Science Kakatiya Government College Hanamkonda

Dear sir,

It gives me immense pleasure to welcome you to the Board of Studies, Department of Computer Science of the college. I am thankful to you for accepting our invitation to be member (Subject Expert) of the Board of Studies. We look forward to your valuable inputs during the Academic year 2018-2019 and 2019-2020.

Thanking you.

PRINCIPAL Govt. Degree College (A) Siddipet