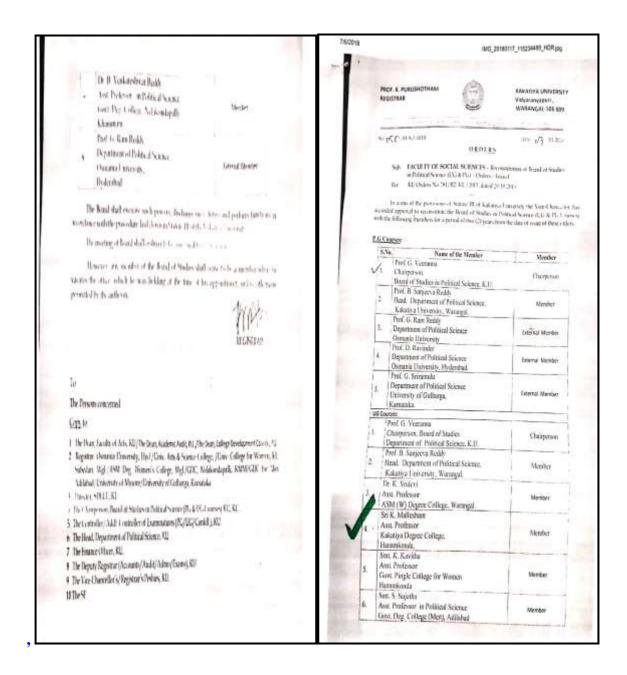

### OFFICE OF THE REGISTRAR KAKATIYA UNIVESITY WARANGAL-506 009

E-mail: Kakatiya@ac.in; academichranchisu@gmail.com Phones Dtf: 0876-1438865.

No.234 /B3/KU/2020

Date:2. D -02-2020

Sulv. FACULTY OF SCIENCE- Reconstitution of Board of Studies in Computer Science(PG & UG) - Orders - Issued.

Ref: KU Orders No. 991/B3/Acad/KU/2017, dated 07-08-2017.

In terms of the provisions of Statute III of Kakatiya University, the Vice-Chancellor accorded approval for reconstitution of the Board of Studies in Computer Science (PG & U Courses) with the following members for a period of two (2) years from the date of issue of the orders.

#### P.G & U.G Courses:

| Sl.No. | Name of the Member                                                                              | Position as       |
|--------|-------------------------------------------------------------------------------------------------|-------------------|
| 1.     | The Chairperson, B.o.S. in Computer Science<br>Kakatiya University                              | Chairperson       |
| 2.     | The Head, Dept. of Computer Science<br>Kakatiya University                                      | Member            |
| 3.     | Dr. B. Manjula<br>Asst. Professor of Computer Science,<br>Kakatiya University                   | Member            |
| Á      | Mr. D. Ramesh<br>Asst. Professor of Computer Science<br>Kakatiya University                     | Member            |
| 5.     | Dr. D. Suresh Babu<br>Asst. Professor of Computer Science<br>Kakatiya Govt. Degree College, HNK | Member            |
| 6.     | Prof. S.G. Sanjeevi<br>Dept of Computer Science,<br>NIT, Warangal                               | External Member   |
| 7.     | Dr. S. Ravichandra<br>Dept of Computer Science,<br>NIT, Warangal                                | . External Member |
| 8.     | Prof. B. Satsesh Kumar<br>Dept of Computer Science<br>JNTU, Hyderabad                           | External Member   |