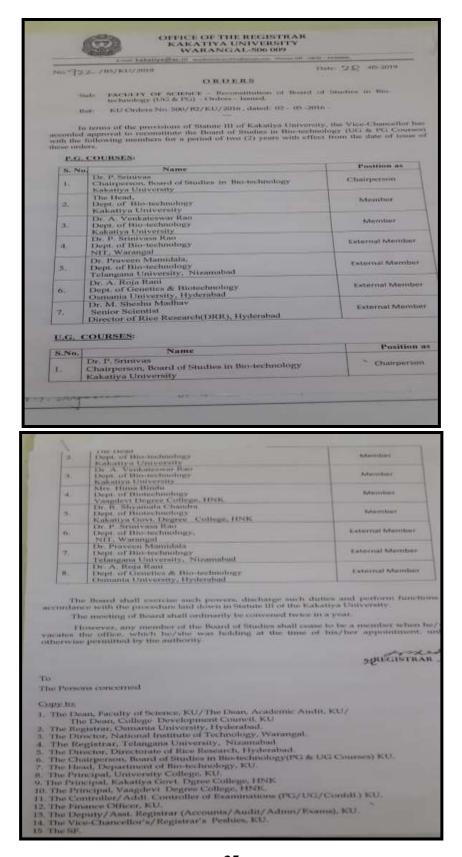

### OFFICE OF THE REGISTRAR KAKATIYA UNIVESITY WARANGAL-506 009

Grame: EAKATIVA Fac: 0870-2438900 E-mail MRKRT/VO/BIRC/ID Phones Offic 0870-2438866

No. Lp 9/2 / B3/KU/2019

Date 02 -04-2019

### ORDERS

Sub: FACULTY OF SCIENCE - Reconstitution of Board of Studies in Environmental Science (UG) - Orders - Issued.

Ref: KU Orders No.1038 / B3 / Acad / KU / 2016 , dated: 05-10-2016 .

In terms of the provisions of Statute III of Kakatiya University the Vice-Chancellor, has accorded approval to reconstitute the Board of Studies in Environmental Science (UG Courses) with the following members for a period of two (2) years from the date of issue of these orders.

### U.G. COURSES:

| SL<br>No. | Name of the Member                                                           | Member          |
|-----------|------------------------------------------------------------------------------|-----------------|
| 1.        | Dr. G. Shamitha, Dept. of Zoology<br>Kakatiya University                     | Chairperson     |
| 2.        | Dr.M. Surekha, Dept. of Botany<br>Kakatiya University                        | Member          |
| 3.        | Dr. A. Venkateshwar Rao, Dept. of Bio-Technology<br>Kakatiya University      | Member          |
| 4.        | Dr. T.D. Dinesh, Asst. Prof. in Zoology<br>ABV Govt. Degree College, Jangaon | Member          |
| 5.        | Dr. Ch. Srinivas, Asst, Prof.<br>SR & BGNR College, Khammani                 | Member          |
| 6.        | Dr. M. Sammiah, Dept. of Botany<br>Govt. Degree College, Mulugu, Warangal    | Member          |
| 7         | Dr. B. Ramesh , Dept. of Chemistry  Kakatiya Govt. College, Hanamkonda       | Member          |
| 8.        | Prof. V. Vanitha Das, Dept. of Zoology<br>Osmania University, Hyderabad.     | External Member |