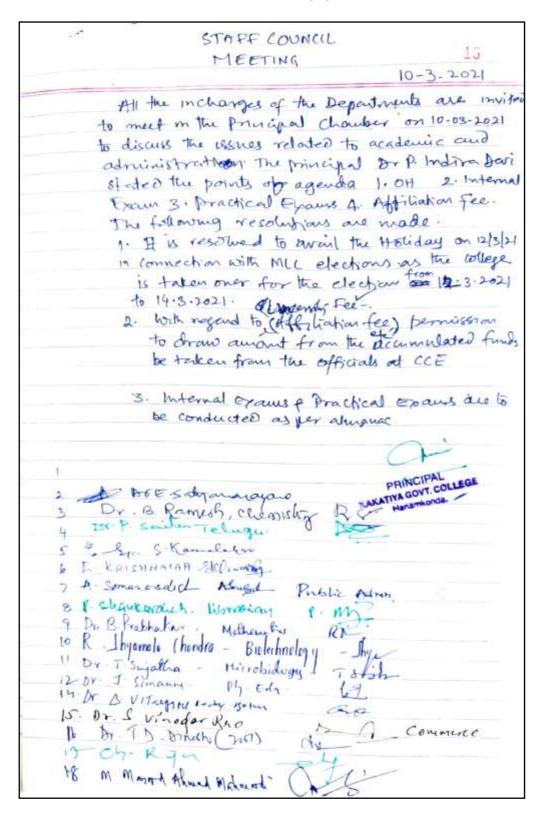

## **KAKATIYA GOVERNMENT COLLEGE**

## HANUMAKONDA, TELANGANA STATE - 506001

(Affiliated to Kakatiya University, Warangal)

(e-mail:warangal.jkc@gmail.com, website: https://gdcts.cgg.gov.in/hanamkonda.edu)

**Metric: 1.3.2** 

## MINUTES OF BOS / ACADEMIC COUNCIL MEETINGS

(Affiliated to Kakatiya University, Warangal) https://gdcts.cgg.gov.tn/hanamkonda.edu