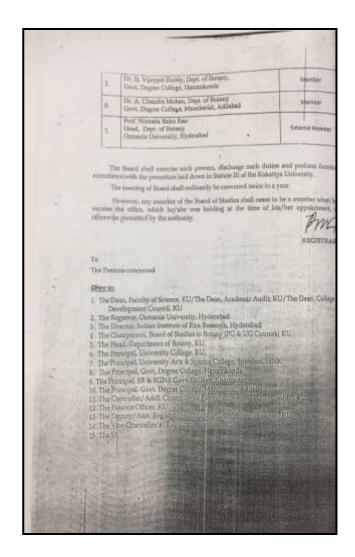

### U.G. COURSES:

| SL<br>No. | Name of the Member                                                           | Member          |
|-----------|------------------------------------------------------------------------------|-----------------|
| 1.        | Dr. G. Shamitha, Dept. of Zoology<br>Kakatiya University                     | Chairperson     |
| 2.        | Dr.M. Surekha, Dept. of Botany<br>Kakatiya University                        | Member          |
| 3.        | Dr. A. Venkateshwar Rao, Dept. of Bio-Technology<br>Kakatiya University      | Member          |
| 4.        | Dr. T.D. Dinesh, Asst. Prof. in Zoology<br>ABV Govt. Degree College, Jangaon | Member          |
| 5.        | Dr. Ch. Srinivas, Asst, Prof.<br>SR & BGNR College, Khammani                 | Member          |
| 6.        | Dr. M. Sammiah, Dept. of Botany<br>Govt. Degree College, Mulugu, Warangal    | Member          |
| 7         | Dr. B. Ramesh , Dept. of Chemistry  Kakatiya Govt. College, Hanamkonda       | Member          |
| 8.        | Prof. V. Vanitha Das, Dept. of Zoology<br>Osmania University, Hyderabad.     | External Member |