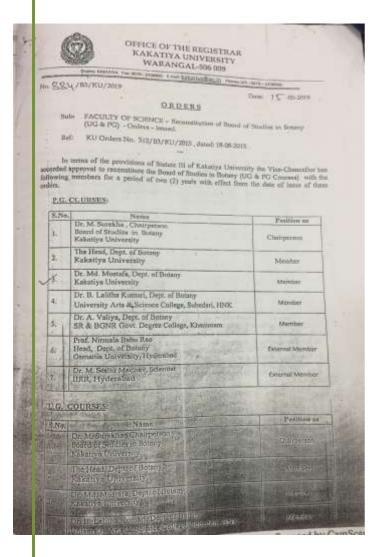

Government Degree College Siddipet (Autonomous)



Siddipet (Dist), Telangana-502103 (Re-Accredited with 'A' Grade by NAAC)

email: gdcsiddipet@yahoo.com

www.gdcsiddipet.org.in Ph: 08457 - 222110

Date:

Date: 07/07/2018

TO

Dr. D.Suresh Babu Head of the Department Department of Computer Science Kakatiya Government College Hanamkonda

Dear sir,

It gives me immense pleasure to welcome you to the Board of Studies, Department of Computer Science of the college. I am thankful to you for accepting our invitation to be member (Subject Expert) of the Board of Studies. We look forward to your valuable inputs during the Academic year 2018-2019 and 2019-2020.

Thanking you.

Govt. Degree College (A) Siddipet

## Dr.B. Vijayapal Reddy, Dept. of Botany, BOS Member, Kakatiya University, Warangal.





## Dr.T.D. Dinesh & Dr. A. Sanjeevaiah, Dept. of Zoology, BOS Members, Kakatiya University, Warangal.



|