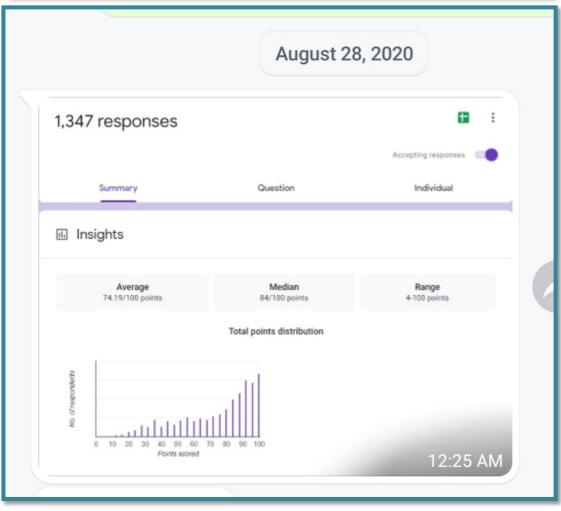

B.Kavitha              |                     |  |  |  |
| 2018-19              | K.Mallesham            | 40                  |  |  |  |
|                      | S.Kamalaker            |                     |  |  |  |
|                      |                        |                     |  |  |  |
|                      | A.Madhusudhan Reddy    |                     |  |  |  |
|                      | B.Kavitha              |                     |  |  |  |
| 2017-18              | 17-18 T.Sambashiva Rao |                     |  |  |  |
|                      | K.Mallesham            |                     |  |  |  |
| 2016-17              | T.Sambashiva Rao       | 60                  |  |  |  |
|                      | K.Mallesham            |                     |  |  |  |



















## **Department of Commerce**

Quiz Competition 2018-2019
Kakatiya Government College Hanamkonda

Class: BCom I year

Sub. : Business Organisation and Management

Date. :

Organised by: G. Sujatha Lecturer in Commerce.

## **SCORE**

| Group - A        | Group - B      | Group - C  |  |
|------------------|----------------|------------|--|
| 09               | 08             | 07         |  |
|                  |                |            |  |
| . Group members  |                |            |  |
| A. Pranith Kumar | B.Rajesh       | V. Supriya |  |
| B. Swarna        | D. Harish      | J. Naveen  |  |
| G. Sony          | P. Sindhu      | T. Vikas   |  |
| K. Manasa        | U. Bindu Priya | S.Devender |  |
| B. Sambaiah      | P. Manasa      | K. Anil    |  |



### **COMMERCE QUIZ