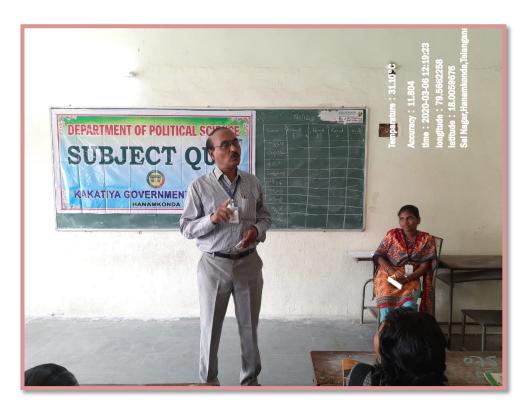

## **Department of Political Science**

# DEPARTMENT OF POLITICAL SCIENCE KAKATIYA GOVERNMENT COLLEGE, HANAMKONDA, WARANGAL

### **Quiz Program Details**

| Quiz i rogium Detuns |                        |                     |  |  |  |
|----------------------|------------------------|---------------------|--|--|--|
| Academic Year        | Name of the Faculty    | No. of the students |  |  |  |
|                      |                        | participated        |  |  |  |
| 2020-21              | K.Mallesham            | 45                  |  |  |  |
|                      | S.Kamalaker            |                     |  |  |  |
|                      |                        |                     |  |  |  |
|                      | A.Madhusudhan Reddy    |                     |  |  |  |
|                      | K.Madhavi              |                     |  |  |  |
| 2019-20              | K.Mallesham            | 40                  |  |  |  |
|                      | S.Kamalaker            |                     |  |  |  |
|                      |                        |                     |  |  |  |
|                      | A.Madhusudhan Reddy    |                     |  |  |  |
|                      | B.Kavitha              |                     |  |  |  |
| 2018-19              | K.Mallesham            | 40                  |  |  |  |
|                      | S.Kamalaker            |                     |  |  |  |
|                      |                        |                     |  |  |  |
|                      | A.Madhusudhan Reddy    |                     |  |  |  |
|                      | B.Kavitha              |                     |  |  |  |
| 2017-18              | 17-18 T.Sambashiva Rao |                     |  |  |  |
|                      | K.Mallesham            |                     |  |  |  |
| 2016-17              | T.Sambashiva Rao       | 60                  |  |  |  |
|                      | K.Mallesham            |                     |  |  |  |