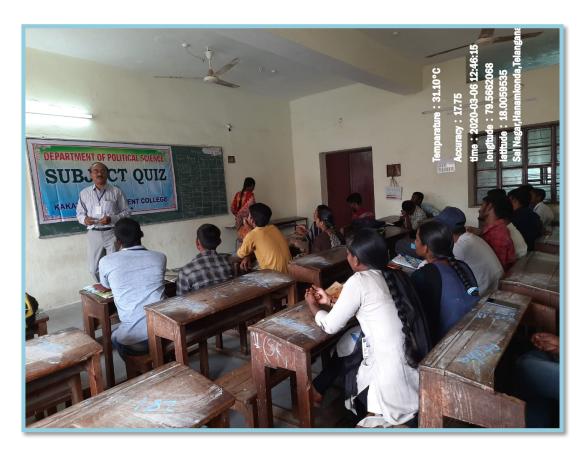

## **Department of Political Science**

# DEPARTMENT OF POLITICAL SCIENCE KAKATIYA GOVERNMENT COLLEGE, HANAMKONDA, WARANGAL

### **Quiz Program Details**

| Quiz i rogium Detuns |                        |                     |  |  |  |
|----------------------|------------------------|---------------------|--|--|--|
| Academic Year        | Name of the Faculty    | No. of the students |  |  |  |
|                      |                        | participated        |  |  |  |
| 2020-21              | K.Mallesham            | 45                  |  |  |  |
|                      | S.Kamalaker            |                     |  |  |  |
|                      |                        |                     |  |  |  |
|                      | A.Madhusudhan Reddy    |                     |  |  |  |
|                      | K.Madhavi              |                     |  |  |  |
| 2019-20              | K.Mallesham            | 40                  |  |  |  |
|                      | S.Kamalaker            |                     |  |  |  |
|                      |                        |                     |  |  |  |
|                      | A.Madhusudhan Reddy    |                     |  |  |  |
|                      | B.Kavitha              |                     |  |  |  |
| 2018-19              | K.Mallesham            | 40                  |  |  |  |
|                      | S.Kamalaker            |                     |  |  |  |
|                      |                        |                     |  |  |  |
|                      | A.Madhusudhan Reddy    |                     |  |  |  |
|                      | B.Kavitha              |                     |  |  |  |
| 2017-18              | 17-18 T.Sambashiva Rao |                     |  |  |  |
|                      | K.Mallesham            |                     |  |  |  |
| 2016-17              | T.Sambashiva Rao       | 60                  |  |  |  |
|                      | K.Mallesham            |                     |  |  |  |