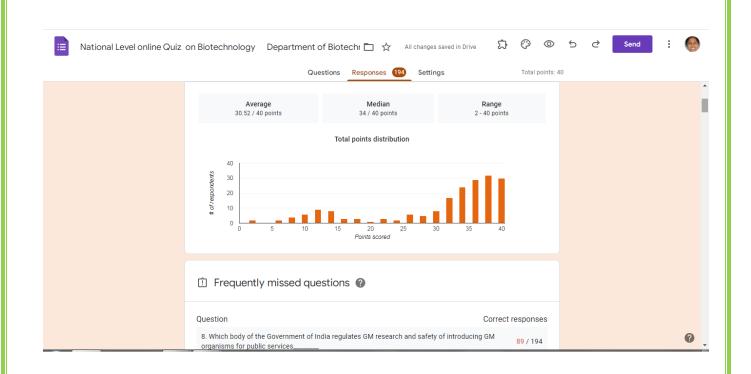

## **Department of Biotechnology**

## Quiz programme details along with photos

2019-20

**Sample Certificate** 