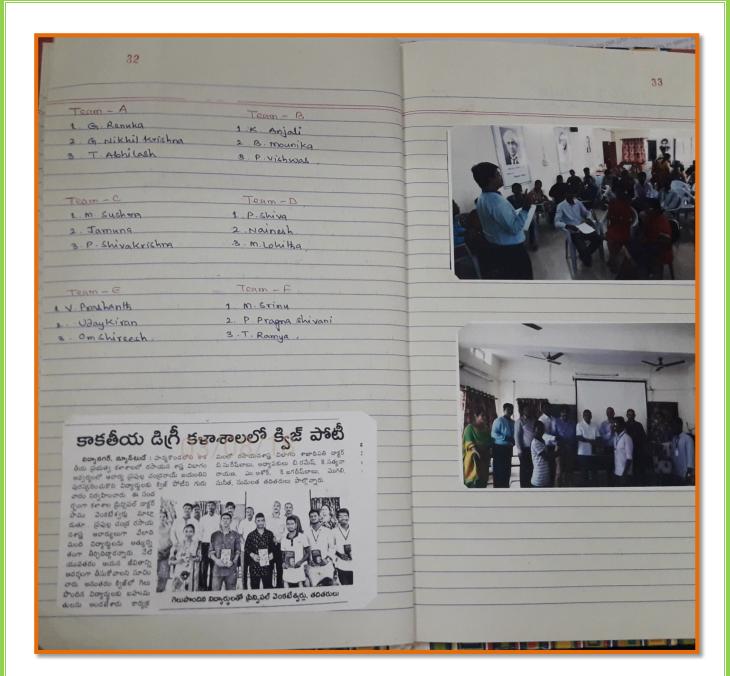

pirin is — Antipyratic 3. soda water — carbonic avid 4. acid rains — Mitricavid, sulphuricavid 5. which vitamin is used for healing of woods — C 6. A metal is present in colorsphile — Mg 9. Identification of protein — Minhyddine 8. Milk sugar is — Lactose 9. Giformula of Atkener — Cottyn 10. Huckel rule — (4th +2the) 11. Pormula of Eypsum — Caso, 24,20. 12. Chemical is present in Hailpolish removes — Acetone 13. Main constitutut in LPG got — Butane 14. Example of Nuclear fishin — Nuclear reactor, sun 15. Fermi — 10 cm 16. Which is a best conductor of Electricity — Si her 17. which is a best conductor of Electricity — Si her 18. Fixing agent in photography — Hypo 18. which chamical is used in itching procuses — HF 19. Roashing of Tran — Oxidation 20. moormu Grun Howe gave — Co, cty, H,O |



# INTER COLLEGIATE QUIZ COMPETITION ON THE EVE OF INTERNATIONAL YEAR OF PERIODICAL TABLE 28-12-2019



## ప్రతిభను వెలికి తీసేందుకు క్విజ్ పోటీలు







Quiz Teams 2019

|                     | -       |              | 01                     |
|---------------------|---------|--------------|------------------------|
| Name                | class   | Cell No.     | Sign.                  |
| Team-A: Me          | ndele   | eve : Vadde  | vi College, Havanka    |
| 1. 1 501390         | MC-15   | 7730040907   | Sai                    |
| 2 K. Chandroskupeli | as MCCS | 8099804745   | Charg                  |
| 3 B. Sarah          | Mers    | Feg Score/c  | Soralh                 |
| Team-B: DOBE        | EINER   | : Masteri    |                        |
| 1 S. Tanmaya        | BEC     | 63