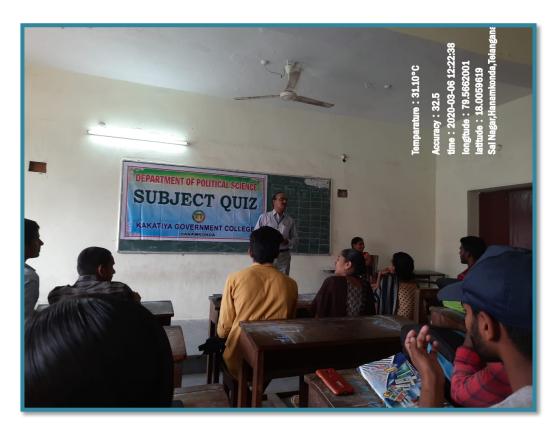

## **Department of Political Science**

# DEPARTMENT OF POLITICAL SCIENCE KAKATIYA GOVERNMENT COLLEGE, HANAMKONDA, WARANGAL

### **Quiz Program Details**

| Quiz i rogium Detuns |                        |                     |  |  |  |
|----------------------|------------------------|---------------------|--|--|--|
| Academic Year        | Name of the Faculty    | No. of the students |  |  |  |
|                      |                        | participated        |  |  |  |
| 2020-21              | K.Mallesham            | 45                  |  |  |  |
|                      | S.Kamalaker            |                     |  |  |  |
|                      |                        |                     |  |  |  |
|                      | A.Madhusudhan Reddy    |                     |  |  |  |
|                      | K.Madhavi              |                     |  |  |  |
| 2019-20              | K.Mallesham            | 40                  |  |  |  |
|                      | S.Kamalaker            |                     |  |  |  |
|                      |                        |                     |  |  |  |
|                      | A.Madhusudhan Reddy    |                     |  |  |  |
|                      | B.Kavitha              |                     |  |  |  |
| 2018-19              | K.Mallesham            | 40                  |  |  |  |
|                      | S.Kamalaker            |                     |  |  |  |
|                      |                        |                     |  |  |  |
|                      | A.Madhusudhan Reddy    |                     |  |  |  |
|                      | B.Kavitha              |                     |  |  |  |
| 2017-18              | 17-18 T.Sambashiva Rao |                     |  |  |  |
|                      | K.Mallesham            |                     |  |  |  |
| 2016-17              | T.Sambashiva Rao       | 60                  |  |  |  |
|                      | K.Mallesham            |                     |  |  |  |