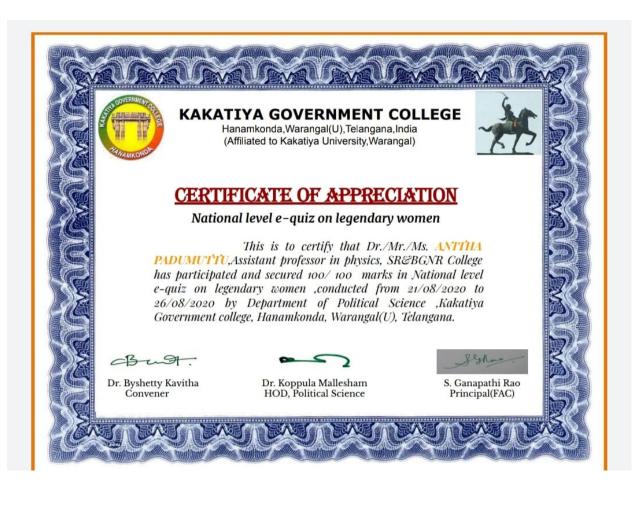

Kavitha              |                     |  |  |  |
| 2018-19              | K.Mallesham            | 40                  |  |  |  |
|                      | S.Kamalaker            |                     |  |  |  |
|                      |                        |                     |  |  |  |
|                      | A.Madhusudhan Reddy    |                     |  |  |  |
|                      | B.Kavitha              |                     |  |  |  |
| 2017-18              | 17-18 T.Sambashiva Rao |                     |  |  |  |
|                      | K.Mallesham            |                     |  |  |  |
| 2016-17              | T.Sambashiva Rao       | 60                  |  |  |  |
|                      | K.Mallesham            |                     |  |  |  |



















## **Department of Commerce**

Quiz Competition 2018-2019
Kakatiya Government College Hanamkonda

Class: BCom I year

Sub. : Business Organisation and Management

Date. :

Organised by: G. Sujatha Lecturer in Commerce.

## **SCORE**

| Group - A        | Group - B      | Group - C  |  |
|------------------|----------------|------------|--|
| 09               | 08             | 07         |  |
|                  |                |            |  |
| . Group members  |                |            |  |
| A. Pranith Kumar | B.Rajesh       | V. Supriya |  |
| B. Swarna        | D. Harish      | J. Naveen  |  |
| G. Sony          | P. Sindhu      | T. Vikas   |  |
| K. Manasa        | U. Bindu Priya | S.Devender |  |
| B. Sambaiah      | P. Manasa      | K. Anil    |  |



### **COMMERCE QUIZ C