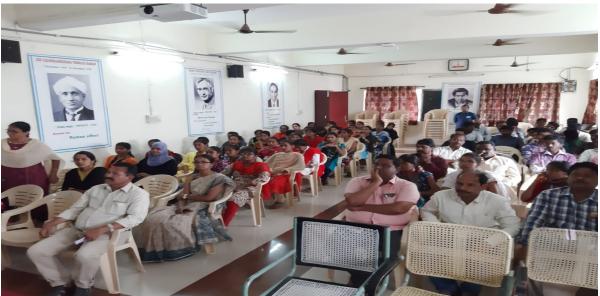

Inauguration of Free Coaching for PGCET(chemistry)-2019

# Students of Free Coaching for PGCET(Chemistry)-2019 writing a model test

Free coaching for PGCET(CHEMISTRY) - 2019 Valedictory Programme Date: 06.07.2019 11.00 am

Chief Guest: **Prof. R. SAYANNA** Vice-Chancellor, Kakatiya University, Warangal