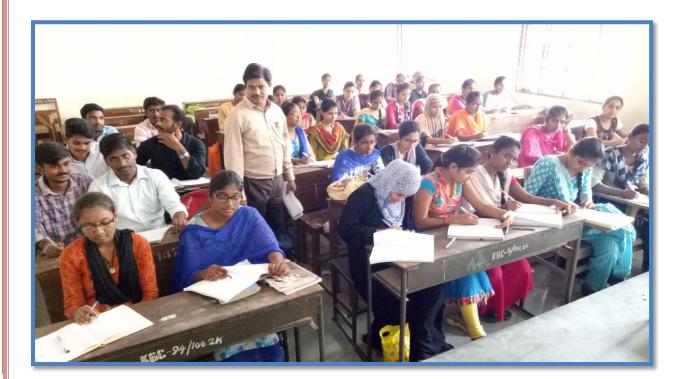

# Students of Free Coaching for PGCET(Chemistry)-2019 writing a model test

Free coaching for PGCET(CHEMISTRY) - 2019 Valedictory Programme Date: 06.07.2019 11.00 am

Chief Guest: **Prof. R. SAYANNA** Vice-Chancellor, Kakatiya University, Warangal