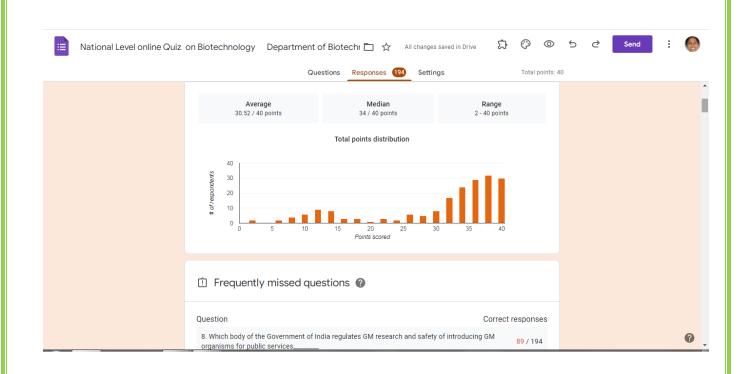

#### **KAKATIYA GOVERNMENT COLLEGE, HANAMKONDA**

Dist: WARANGAL (U), TELANGANA STATE - 506001

(Affiliated to Kakatiya University, Warangal)

(e-mail: warangal.jkc@gmail.com, website: https://gdcts.cgg.gov.in/hanamkonda.edu)