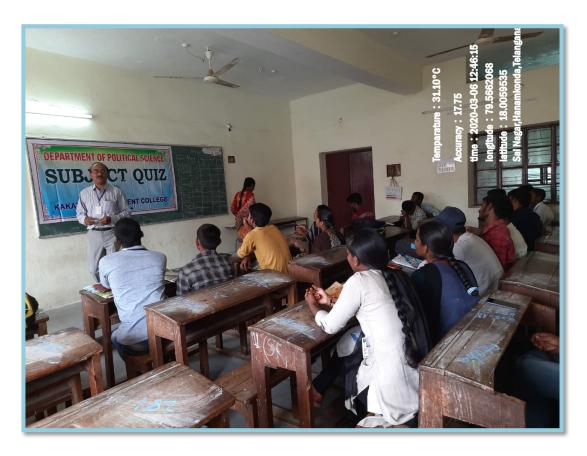

-----|
| Academic Year | Name of the Faculty              | No. of the students participated |
| 2020-21       | K.Mallesham<br>S.Kamalaker       | 45                               |
|               | A.Madhusudhan Reddy<br>K.Madhavi |                                  |
| 2019-20       | K.Mallesham<br>S.Kamalaker       | 40                               |
|               | A.Madhusudhan Reddy<br>B.Kavitha |                                  |
| 2018-19       | K.Mallesham<br>S.Kamalaker       | 40                               |
|               | A.Madhusudhan Reddy<br>B.Kavitha |                                  |
| 2017-18       | T.Sambashiva Rao<br>K.Mallesham  | 61                               |
| 2016-17       | T.Sambashiva Rao<br>K.Mallesham  | 60                               |



















## **Department of Commerce**

Quiz Competition 2018-2019
Kakatiya Government College Hanamkonda

Class: BCom I year

Sub. : Business Organisation and Management

Date. :

Organised by: G. Sujatha Lecturer in Commerce.

## **SCORE**

| Group - A        | Group - B      | Group - C  |  |  |
|------------------|----------------|------------|--|--|
| 09               | 08             | 07         |  |  |
|                  |                |            |  |  |
| . Group members  |                |            |  |  |
| A. Pranith Kumar | B.Rajesh       | V. Supriya |  |  |
| B. Swarna        | D. Harish      | J. Naveen  |  |  |
| G. Sony          | P. Sindhu      | T. Vikas   |  |  |
| K. Manasa        | U. Bindu Priya | S.Devender |  |  |
| B. Sambaiah      | P. Manasa