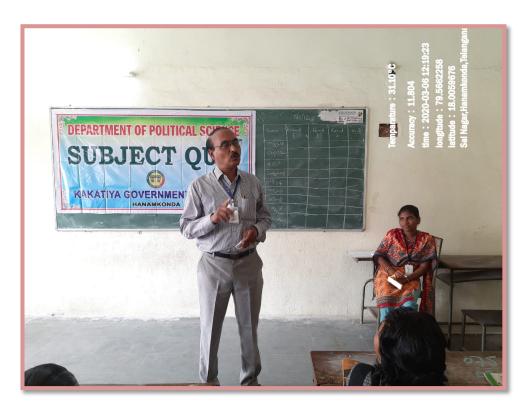

-|
| Academic Year | Name of the Faculty              | No. of the students participated |
| 2020-21       | K.Mallesham<br>S.Kamalaker       | 45                               |
|               | A.Madhusudhan Reddy<br>K.Madhavi |                                  |
| 2019-20       | K.Mallesham<br>S.Kamalaker       | 40                               |
|               | A.Madhusudhan Reddy<br>B.Kavitha |                                  |
| 2018-19       | K.Mallesham<br>S.Kamalaker       | 40                               |
|               | A.Madhusudhan Reddy<br>B.Kavitha |                                  |
| 2017-18       | T.Sambashiva Rao<br>K.Mallesham  | 61                               |
| 2016-17       | T.Sambashiva Rao<br>K.Mallesham  | 60                               |



















## **Department of Commerce**

Quiz Competition 2018-2019
Kakatiya Government College Hanamkonda

Class: BCom I year

Sub. : Business Organisation and Management

Date. :

Organised by: G. Sujatha Lecturer in Commerce.

## **SCORE**

| Group - A        | Group - B      | Group - C  |  |  |
|------------------|----------------|------------|--|--|
| 09               | 08             | 07         |  |  |
|                  |                |            |  |  |
| . Group members  |                |            |  |  |
| A. Pranith Kumar | B.Rajesh       | V. Supriya |  |  |
| B. Swarna        | D. Harish      | J. Naveen  |  |  |
| G. Sony          | P. Sindhu      | T. Vikas   |  |  |
| K. Manasa        | U. Bindu Priya | S.Devender |  |  |
| B. Sambaiah      | P. Manasa      | K