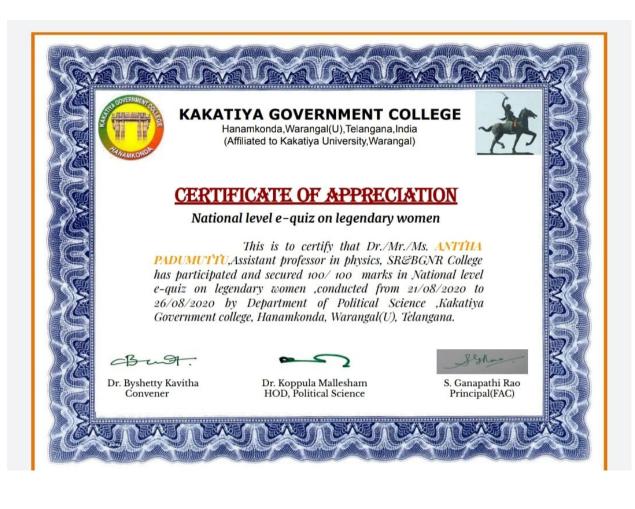

c Year | Name of the Faculty              | No. of the students participated |
| 2020-21       | K.Mallesham<br>S.Kamalaker       | 45                               |
|               | A.Madhusudhan Reddy<br>K.Madhavi |                                  |
| 2019-20       | K.Mallesham<br>S.Kamalaker       | 40                               |
|               | A.Madhusudhan Reddy<br>B.Kavitha |                                  |
| 2018-19       | K.Mallesham<br>S.Kamalaker       | 40                               |
|               | A.Madhusudhan Reddy<br>B.Kavitha |                                  |
| 2017-18       | T.Sambashiva Rao<br>K.Mallesham  | 61                               |
| 2016-17       | T.Sambashiva Rao<br>K.Mallesham  | 60                               |



















## **Department of Commerce**

Quiz Competition 2018-2019
Kakatiya Government College Hanamkonda

Class: BCom I year

Sub. : Business Organisation and Management

Date. :

Organised by: G. Sujatha Lecturer in Commerce.

## **SCORE**

| Group - A        | Group - B      | Group - C  |  |  |
|------------------|----------------|------------|--|--|
| 09               | 08             | 07         |  |  |
|                  |                |            |  |  |
| . Group members  |                |            |  |  |
| A. Pranith Kumar | B.Rajesh       | V. Supriya |  |  |
| B. Swarna        | D. Harish      | J. Naveen  |  |  |
| G. Sony          | P. Sindhu      | T. Vikas   |  |  |
| K. Manasa        | U. Bindu Priya | S.Devender |  |  |
| B. Sambaiah      | P. Manasa      | K. Anil    |