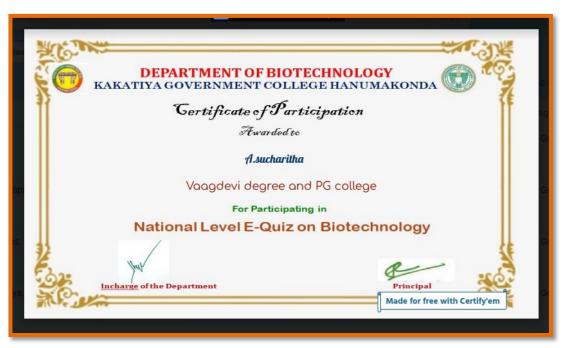

#### **KAKATIYA GOVERNMENT COLLEGE, HANAMKONDA**

Dist: WARANGAL (U), TELANGANA STATE - 506001

(Affiliated to Kakatiya University, Warangal)

(e-mail: warangal.jkc@gmail.com, website: https://gdcts.cgg.gov.in/hanamkonda.edu)