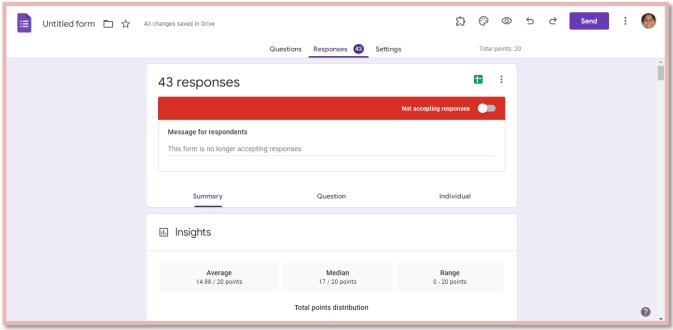

|                        |  |

## **Department of Biotechnology**

### Quiz programme details along with photos

2018-19







2019-20





#### 2020-21













**Sample Certificate** 

### **Department of Botany**













### **Department of Mathematics**







### **Department of Computer Science and Applications**

Q U I Z – 2021-2022

For B.Com CA IYr – II Sem Students













## Q U I Z – 2021-2022

For BSC(MPCs) / BSC(MStCs)/BSC(MCCs) / BSC(Data Science) IYr – IISem Students













2018-19

| S.No. | Class & Year                    | Subject                | Name of the Topic          |
|-------|---------------------------------|------------------------|----------------------------|
| 1.    | B.Sc. (Computer Science) III Yr | Visual Programming     | IDE                        |
| 2.    | B.Com. (CA) -I Yr I-Sem         | Information Technology | Computer Basics            |
| 3.    | B.Com. (CA)-II Yr III-Sem