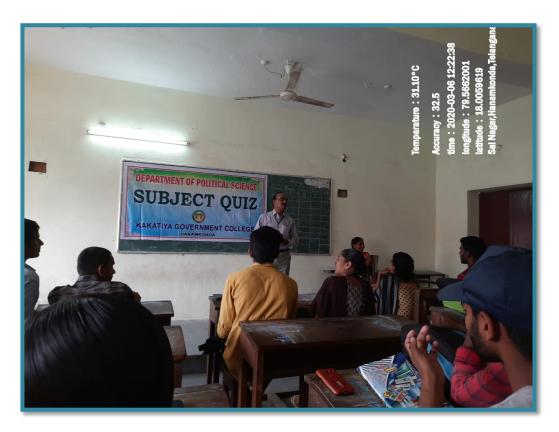

Academic Year | Name of the Faculty              | No. of the students participated |
| 2020-21       | K.Mallesham<br>S.Kamalaker       | 45                               |
|               | A.Madhusudhan Reddy<br>K.Madhavi |                                  |
| 2019-20       | K.Mallesham<br>S.Kamalaker       | 40                               |
|               | A.Madhusudhan Reddy<br>B.Kavitha |                                  |
| 2018-19       | K.Mallesham<br>S.Kamalaker       | 40                               |
|               | A.Madhusudhan Reddy<br>B.Kavitha |                                  |
| 2017-18       | T.Sambashiva Rao<br>K.Mallesham  | 61                               |
| 2016-17       | T.Sambashiva Rao<br>K.Mallesham  | 60                               |



















## **Department of Commerce**

Quiz Competition 2018-2019
Kakatiya Government College Hanamkonda

Class: BCom I year

Sub. : Business Organisation and Management

Date. :

Organised by: G. Sujatha Lecturer in Commerce.

## **SCORE**

| Group - A        | Group - B      | Group - C  |  |  |
|------------------|----------------|------------|--|--|
| 09               | 08             | 07         |  |  |
|                  |                |            |  |  |
| . Group members  |                |            |  |  |
| A. Pranith Kumar | B.Rajesh       | V. Supriya |  |  |
| B. Swarna        | D. Harish      | J. Naveen  |  |  |
| G. Sony          | P. Sindhu      | T. Vikas   |  |  |
| K. Manasa        | U. Bindu Priya | S.Devender |  |  |
| B. Sambaiah      | P. Manasa      | K. An