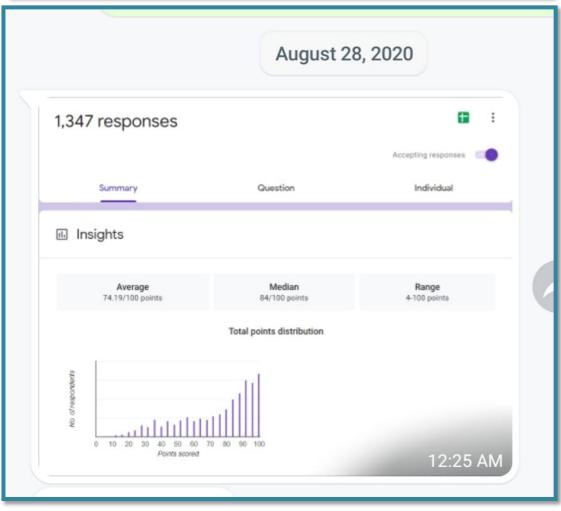

mic Year | Name of the Faculty              | No. of the students participated |
| 2020-21       | K.Mallesham<br>S.Kamalaker       | 45                               |
|               | A.Madhusudhan Reddy<br>K.Madhavi |                                  |
| 2019-20       | K.Mallesham<br>S.Kamalaker       | 40                               |
|               | A.Madhusudhan Reddy<br>B.Kavitha |                                  |
| 2018-19       | K.Mallesham<br>S.Kamalaker       | 40                               |
|               | A.Madhusudhan Reddy<br>B.Kavitha |                                  |
| 2017-18       | T.Sambashiva Rao<br>K.Mallesham  | 61                               |
| 2016-17       | T.Sambashiva Rao<br>K.Mallesham  | 60                               |



















## **Department of Commerce**

Quiz Competition 2018-2019
Kakatiya Government College Hanamkonda

Class: BCom I year

Sub. : Business Organisation and Management

Date. :

Organised by: G. Sujatha Lecturer in Commerce.

## **SCORE**

| Group - A        | Group - B      | Group - C  |  |  |
|------------------|----------------|------------|--|--|
| 09               | 08             | 07         |  |  |
|                  |                |            |  |  |
| . Group members  |                |            |  |  |
| A. Pranith Kumar | B.Rajesh       | V. Supriya |  |  |
| B. Swarna        | D. Harish      | J. Naveen  |  |  |
| G. Sony          | P. Sindhu      | T. Vikas   |  |  |
| K. Manasa        | U. Bindu Priya | S.Devender |  |  |
| B. Sambaiah      | P. Manasa      | K. Anil