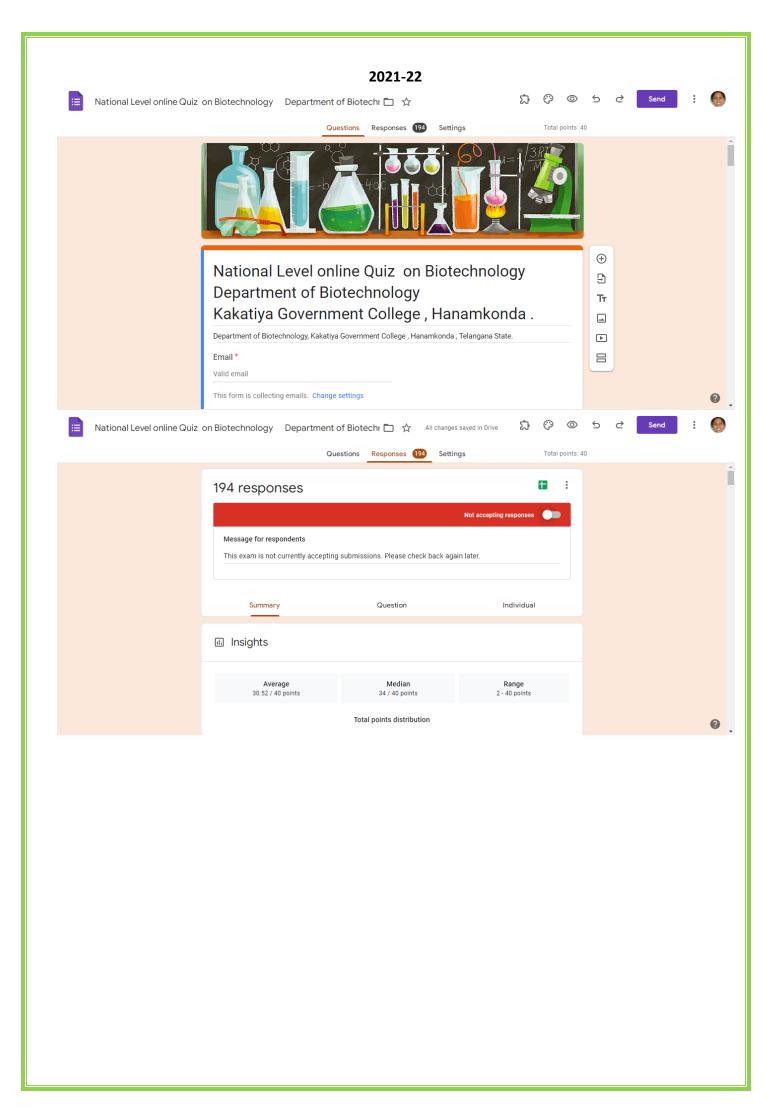

#### **KAKATIYA GOVERNMENT COLLEGE, HANAMKONDA**

Dist: WARANGAL (U), TELANGANA STATE - 506001

(Affiliated to Kakatiya University, Warangal)

(e-mail: warangal.jkc@gmail.com, website: https://gdcts.cgg.gov.in/hanamkonda.edu)