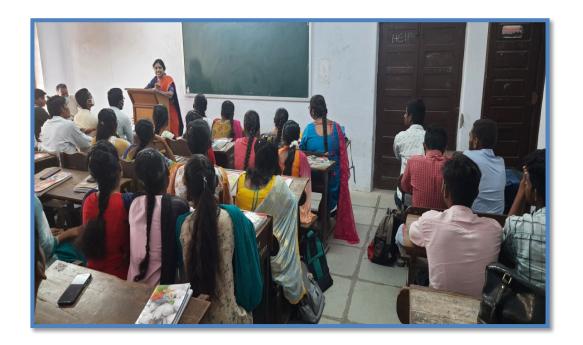

3. Dr. G. Shyamu

4. Dr. B. Indira Nainadevi

K. Surya Rao taking the classes in Bridge Course on 25-07-2019