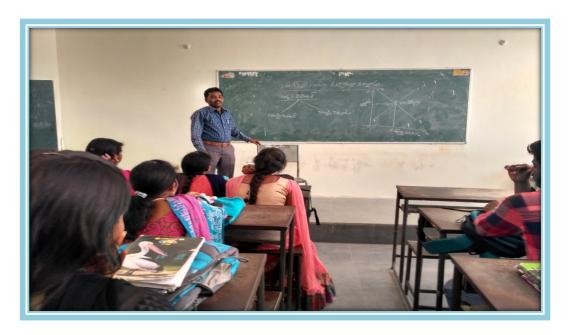

#### **Department of Economics**

(04-07-2016 to 24-07-2016)

An orientation programme was organized by the department from 04-07-2016 to 24-07-2016 to enable the students to learn basic information on economics, scope and nature of the study. This readiness programme was strengthened by the lectures of the faculty members. The previous knowledge of the students was tested by asking questions, group discussions and quizzes in the programme. Total 75 students of BA I year participated in the programme. The faculty members Y. Narendra, Dr. M. Ravinder and Dr. Venkata Ramana acted as mentors for the course.

Y. Naredra Asst. Professor of Economics conducting Orientation programme of BA I year students