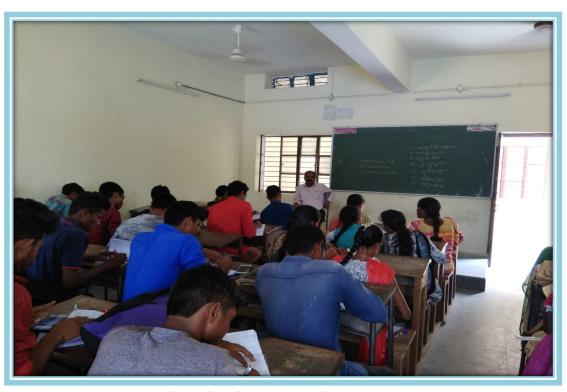

## **Bridge course on Fundamentals of Economics**

(9-7-2018 to 25-7-2018)

The department of Economics conducted a Bridge course on Fundamentals of Economics from 9-7-2018 to 25-7-2018. The objective of the course is to enable the students to acquire basic knowledge of economics. This programme is also useful to those students who have come from sciences background. Total 45 students participated in this course. The faculty members Ch. Raju, Dr. G. Shymu, K. Surya Rao and Dr. B. Nainadevi acted as resource persons for the course.

Incharge
Department of Economics
Kakatiya Govt. College, HNN.