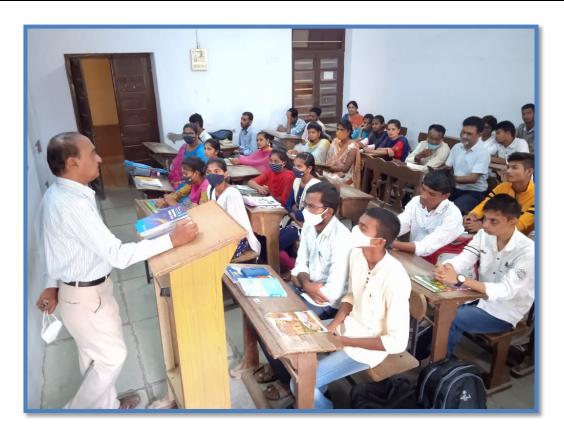

## **Orientation Programme (Bridge course)**

(10-07-2017 to 25-07-2017)

An orientation programme for BA I year students was conducted by the department from 10-07-2017 to 25-07-2017 to recap their conceptual understanding on economics and also provide subject knowledge for non-economic background students. Total 80 students of BA I year participated in the programme. At end of the course students were aware of basic concepts and theories of the subject. Y. Narendra, Dr. M. Ravinder and Dr. A. Venkata Ramana were the resource persons for this programme.

Dr. S. Rajkumar provided extension Lecture in Bridge course conducted from 10-07-2017 to 25-07-2017