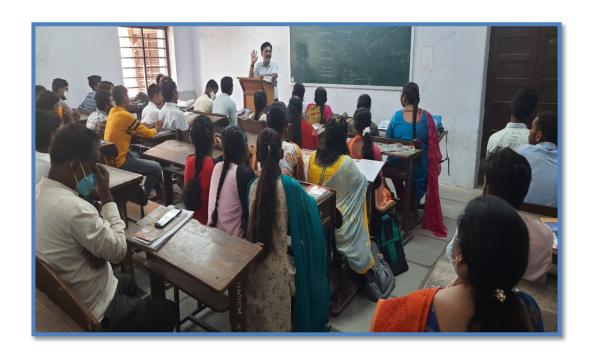

## **Bridge course on Fundamentals of Economics**

(9-7-2018 to 25-7-2018)

The department of Economics conducted a Bridge course on Fundamentals of Economics from 9-7-2018 to 25-7-2018. The objective of the course is to enable the students to acquire basic knowledge of economics. This programme is also useful to those students who have come from sciences background. Total 45 students participated in this course. The faculty members Ch. Raju, Dr. G. Shymu, K. Surya Rao and Dr. B. Nainadevi acted as resource persons for the course.