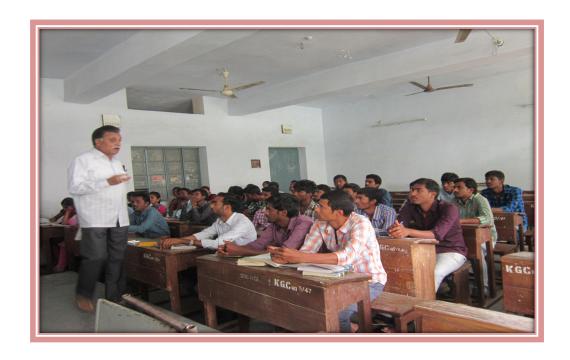

## **Orientation Programme (Bridge course)**

(10-07-2017 to 25-07-2017)

An orientation programme for BA I year students was conducted by the department from 10-07-2017 to 25-07-2017 to recap their conceptual understanding on economics and also provide subject knowledge for non-economic background students. Total 80 students of BA I year participated in the programme. At end of the course students were aware of basic concepts and theories of the subject. Y. Narendra, Dr. M. Ravinder and Dr. A. Venkata Ramana were the resource persons for this programme.

Dr. S. Rajkumar provided extension Lecture in Bridge course conducted from 10-07-2017 to 25-07-2017