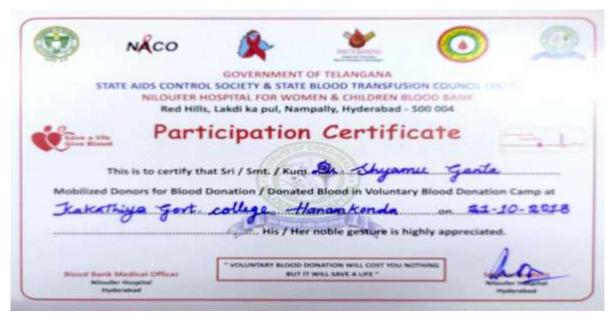

#### **Participation Certificate**

Dr. G. Shyamu Assistant Professor of Economics mobilized donors for blood donation in collaboration with MGM Blood bank Warangal on 11-10-2018

GOVERNMENT DEGREE COLLEGE WARDHANNAPET, WARANGAL DIST.