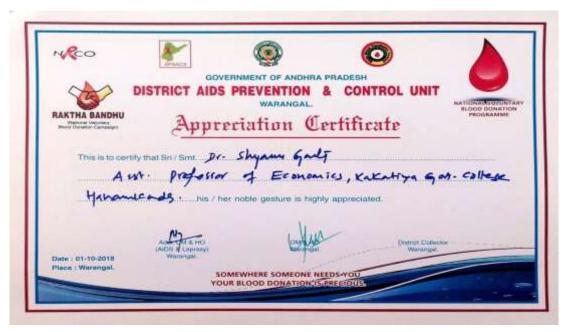

### **Certificate of Appreciation**

Dr. G. Shyamu Assistant Professor of Economics Participated in Blood donation camp in collaboration with MGM Blood bank Warangal, as a Blood donor/Motivator on 01-10-2018