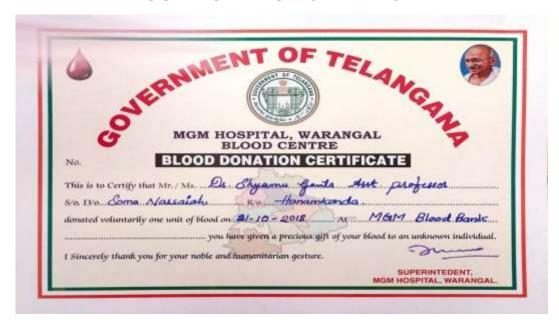

#### **BLOOD DONATION CERTIFICATE**

Dr. G. Shyamu Assistant Professor of Economics Participated in Blood donation camp in collaboration with MGM Blood bank Warangal, as a Blood donor/Motivator on 21-10-2018