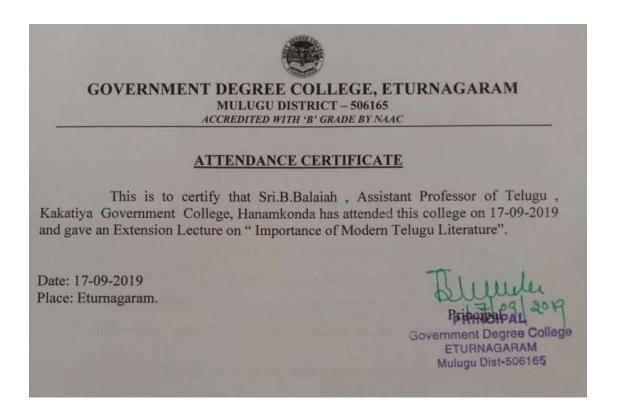

B. Balaiah Assistant Professor of Telugu presenting an extension Lecture on "

\*\*Adhunika Telugu Sahityam Pradhanyatha" on 17.09.2019 under Faculty exchange in collaboration with GDC Eturunagaram

B. Balaiah Assistant Professor of Telugu as a *Resource person* in ASSISI E/M School, Warangal on 20-12-2019, under collaborative activity