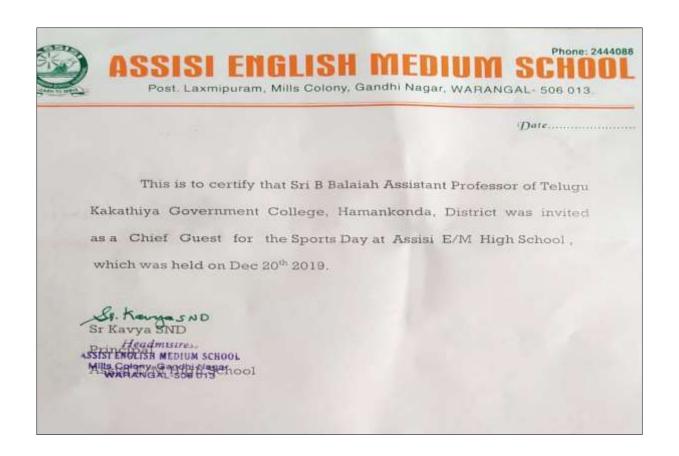

B. Balaiah Assistant Professor of Telugu presenting an extension Lecture on "

\*\*Adhunika Telugu Sahityam Pradhanyatha" on 17.09.2019 under Faculty exchange in collaboration with GDC Eturunagaram

B. Balaiah Assistant Professor of Telugu as a *Resource person* in ASSISI E/M School, Warangal on 20-12-2019, under collaborative activity