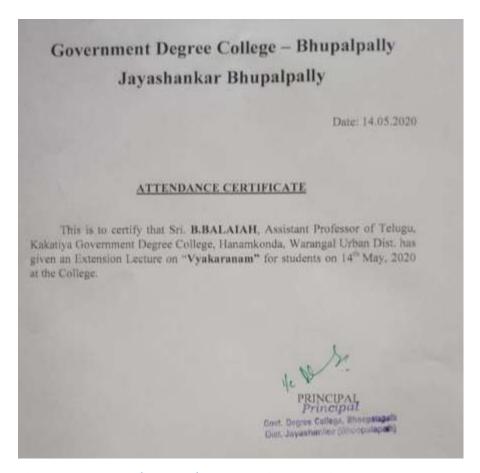

B. Balaiah Assistant Professor of Telugu delivered an extension lecture on "

Vyakaranam" though online mode under faculty exchange, in collaboration

with GDC Bhupalpally on 14.05.2020