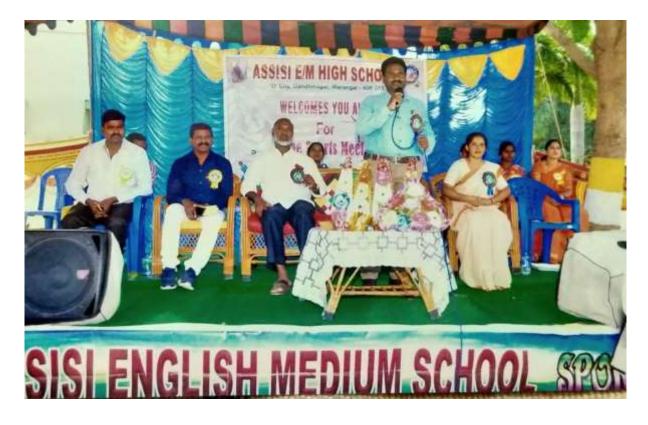

B. Balaiah Assistant Professor of Telugu presenting an extension Lecture on "

\*\*Adhunika Telugu Sahityam Pradhanyatha" on 17.09.2019 under Faculty exchange in collaboration with GDC Eturunagaram

B. Balaiah Assistant Professor of Telugu as a *Resource person* in ASSISI E/M School, Warangal on 20-12-2019, under collaborative activity