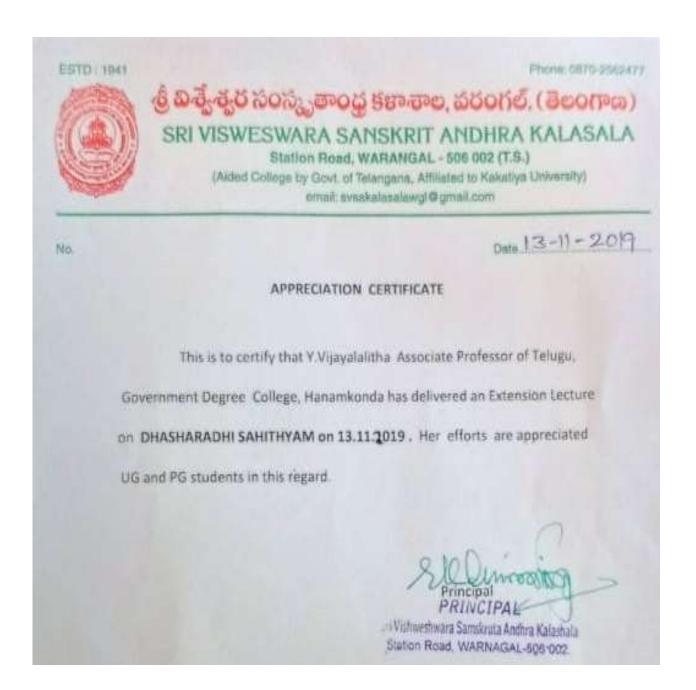

#### APPRECIATION CERTIFICATE

This is to certify that y. vijajalalitha Associate Professor of Telugu, Kakatiya topic of SUBHASHITHA THREE SHATI – SUBHASHITHALU on 23-01-2020 at S.V.S.A. College, Station Road, Warangal, in the Department of Telugu for Government College, Hanamkonda has delivered an Extension Lecture on the UG and PG students.

Sri Vishweshwara Samskruta Andhra Kalashala Station Road, WARNAGAL-506-002.

Y. Vijayalalitha Assistant Professor of Telugu delivered an Extension Lecture on "Subhashitaala Trishati subhashitaalu" on 23-01-2020