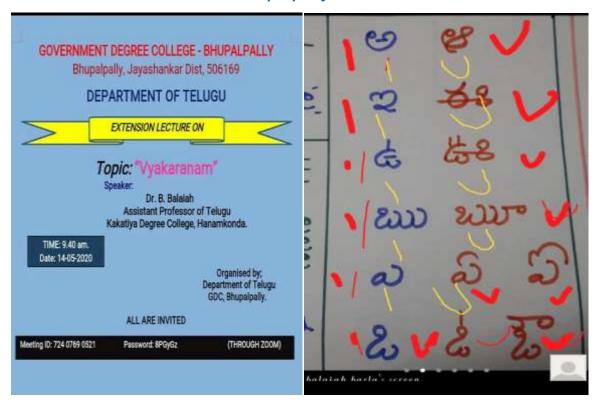

B. Balaiah Assistant Professor of Telugu delivered an extension lecture on "

Vyakaranam" though online mode under faculty exchange, in collaboration

with GDC Bhupalpally on 14.05.2020