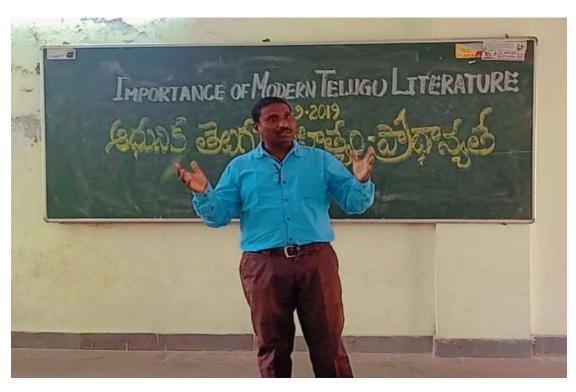

B. Balaiah Assistant Professor of Telugu presenting an extension Lecture on "

\*\*Adhunika Telugu Sahityam Pradhanyatha" on 17.09.2019 under Faculty exchange in collaboration with GDC Eturunagaram

B. Balaiah Assistant Professor of Telugu as a *Resource person* in ASSISI E/M School, Warangal on 20-12-2019, under collaborative activity