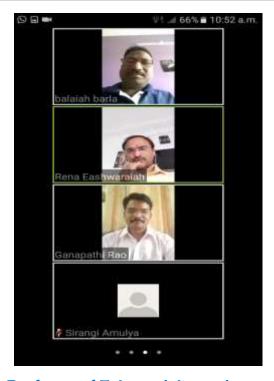

B. Balaiah Assistant Professor of Telugu delivered an extension lecture on "

Vyakaranam" though online mode under faculty exchange, in collaboration

with GDC Bhupalpally on 14.05.2020