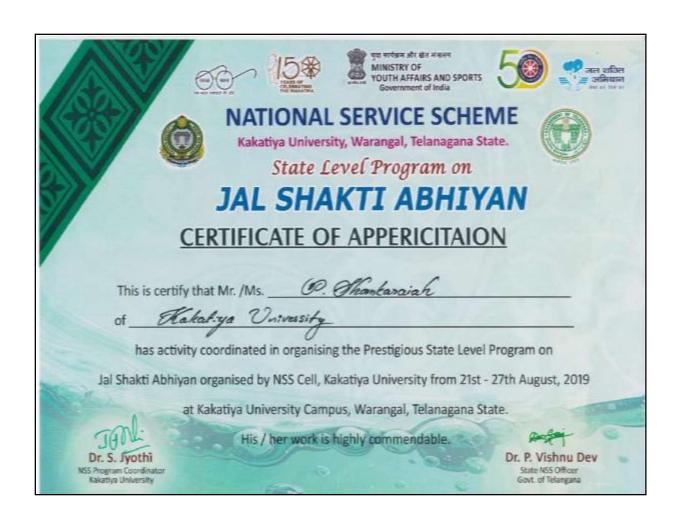

P. Shankaraiah NSS Unit II Programme participated in Jal Shakthi Abhiyan from 21-08-2019 to 27-08-2019 in collaboration with State NSS Officer,

Government of Telangana