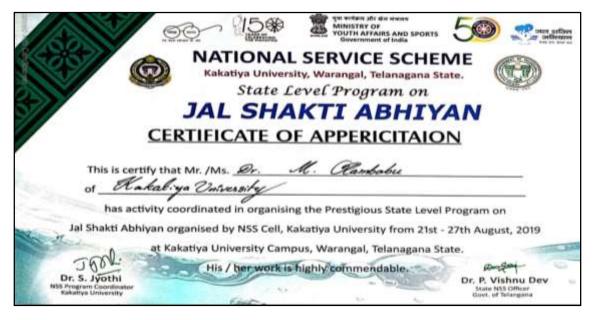

### **Certificate of Appreciation**

Dr. M. Rambabu, NSS Unit I participated in Jala Shakthi Abhiyan in collaboration State NSS Cell, Government of Telangana from 21.08.2019 to 27-08-2019