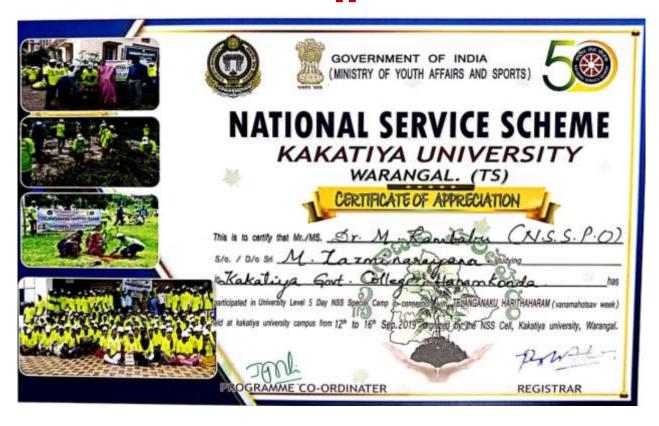

#### **Certificate of Appreciation**

Dr. Rambabu, NSS programme officer participated in Telanganaku Haritha Haram in collaboration with NSS Cell, Kakatiya University from 12-09-2019 to 16-09-2019