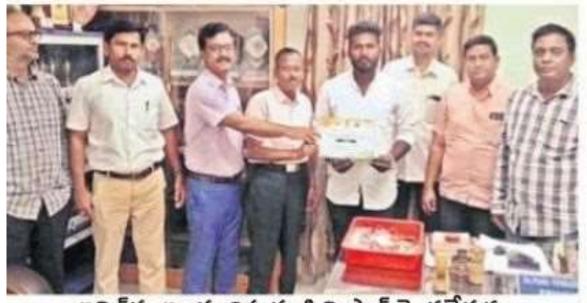

# ఎన్ఎస్ఎస్ వలంటీర్లకు అభినందన

అనిల్*ను అ*భినంబిస్తున్న ప్రిన్నిపాల్ వెంకటేశ్వర్లు

కేయూ క్యాంపస్,మార్చి 6: కాకతీయ ప్రభుత్వ డిగ్రీ కళాశాలకు వెందిన ఎన్ఎస్ఎస్ వలంటీర్ గండ్రకోట అనిల్ను శుక్రవారం టిన్సి పాల్ పాము వెంకటేశ్వర్లు అభినందించారు. బీఏ ఫైనల్ ఇయర్కు చెం విన అనిల్ తూర్పు గోదావరి జిల్లా కాకినాడలో నిర్వహించిన జాతీయ సమైఖ్యత శిబిరంలో పాల్గొని ప్రపతిభ కనబరిచడని తెలిపారు. అనిల్కు జ్జాపిక, పుష్పగుచ్చం, శాలువ అందచేసి సన్మానించారు. కార్యక్రమంలో జాతీయ సేవ పథకం పీవో పల్లెర్ల శంకరయ్య, స్టాప్ సెక్రెటరీ మురళీ ఫర్, (శీనివాస్, రాజు, మధుసూధన్రెడ్డి, మనోస్కర్సామ్లే, సోమనర్భయ్య కదితరులు పాల్గొన్నారు.