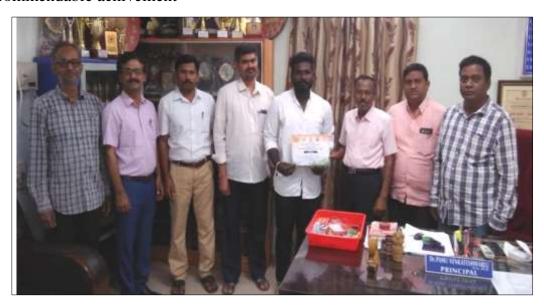

#### SELECTION OF VOLUNTEERS IN NATIONAL INTEGRATION CAMP From 26-02-2020 to 03-03-2020

The Volunteer of NSS II (Social Sciences) G. Anil Yadav, BA final Year participated in National Integration Camp at East Godavari District of Andhra Pradesh State from 26-02-2020 to 03-03-2020. Dr. P. Venkateshwarlu, Principal, P. Shankaraiah Programme Officeer, faculty members and students appreciated him for his commendable achivement

Dr. P. Venkateshwarlu, Principal, and faculty members congratualating G. Anil BA Final year

**Certificate of Participation** 