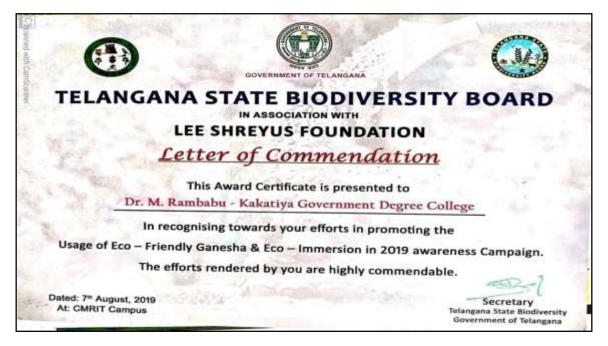

#### **Certificate of Commendation**

Dr. M. Rambabu, NSS Unit I Programme officer created awareness on Usage of Eco friendly Ganesha in collaboration with Telangana State Bio Diversity

Board and Lee Shreyus Foundation on 07-08- 2019