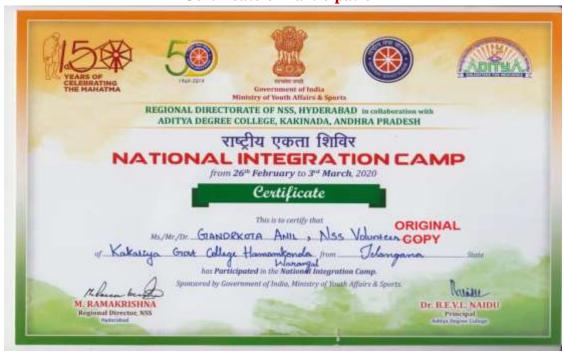

#### SELECTION OF VOLUNTEERS IN NATIONAL INTEGRATION CAMP From 26-02-2020 to 03-03-2020

The Volunteer of NSS II (Social Sciences) G. Anil Yadav, BA final Year participated in National Integration Camp at East Godavari District of Andhra Pradesh State from 26-02-2020 to 03-03-2020. Dr. P. Venkateshwarlu, Principal, P. Shankaraiah Programme Officeer, faculty members and students appreciated him for his commendable achivement

Dr. P. Venkateshwarlu, Principal, and faculty members congratualating G. Anil BA Final year

**Certificate of Participation** 