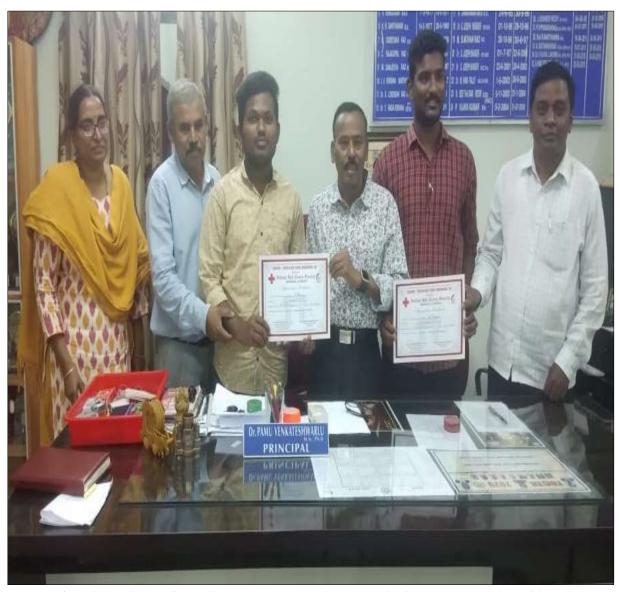

The NSS Units conducted District level First Aid Competition in collaboration with Youth Red cross Society, Warangal

#### **STUDENT'S EXCHANGE**

S. Dinesh and T. Ajyay kumar NSS Volunteers being congratulated by the Principal and Faculty members for their achievement 05-03-2020