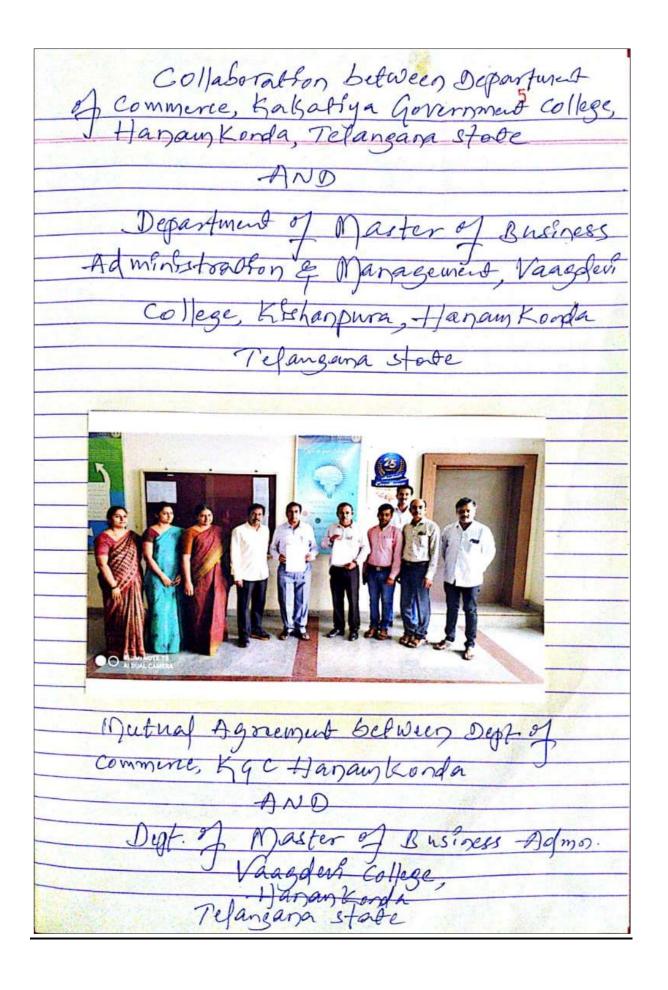

Collaboration between department of Commerce Vaagdevi Degree College and Department of Commerce KGC Hanamkonda

Date: 06-03-2020

Kakatiya Government College, Hanamkonda and Vaagdevi UG & PG College(MBA Wing), Hanamkonda have together decided to collaborate with each other for the enrichment of Academic Activities of both the colleges.

Through the collaboration, we are agreed upon focusing on the following activities:

- Research, Exchange of Faculty, Exchange of Students/Internships
- Conduct of workshops/seminars/conferences

This collaboration is valid for a period of FIVE Years.

In-Charge

Department of Commerce, akatiya Goyt of Collegerce lanamiya Goyt, College

Hanamkonda-506 001.

Department of Master of **Business Administration** 

Vaagdevi UG & PG, College,

Hanant Konda
Dept. of Business Management
VAAGDEVI DEGREE & P.G. COLLEGE

Kishanpura, Hanamkonda

PRINCIPAL

KRTMA BOVT COLLEGE

Department of Commerce, Kakatiya Government College, Hanamkonda.

Department of Master of Business Administration,

Vaagdevi UG & PG,College, PG, College, Hanamkonda