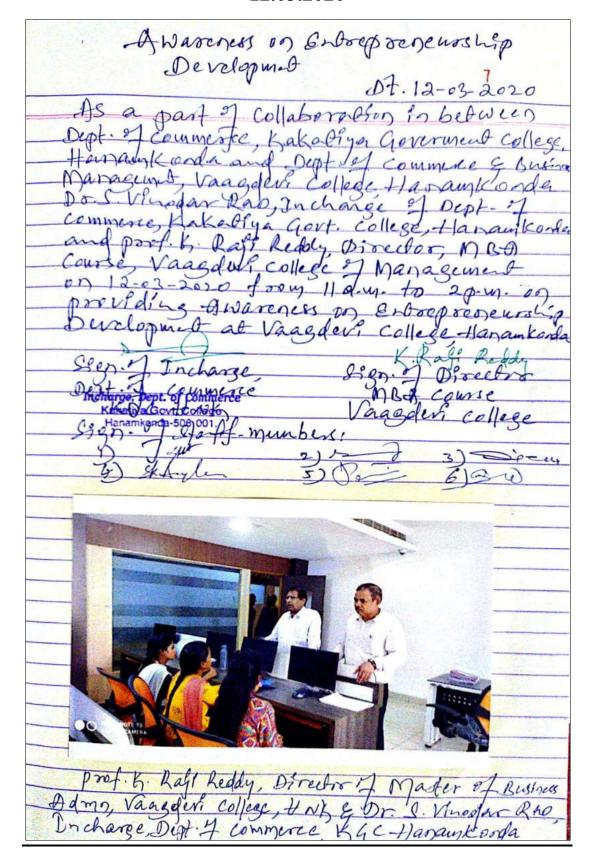

Faculty, Exchange of Students/Internships
- Conduct of workshops/seminars/conferences

This collaboration is valid for a period of FIVE Years.

In-Charge

Department of Commerce, akatiya Goyt of Collegerce lanamiya Goyt, College

Hanamkonda-506 001.

Department of Master of **Business Administration** 

Vaagdevi UG & PG, College,

Hanant Konda
Dept. of Business Management
VAAGDEVI DEGREE & P.G. COLLEGE

Kishanpura, Hanamkonda

PRINCIPAL

KRTMA BOVT COLLEGE

Department of Commerce, Kakatiya Government College, Hanamkonda.

Department of Master of Business Administration,

Vaagdevi UG & PG,College, PG, College, Hanamkonda

Collaboration between department of Commerce Vaagdevi Degree College and Department of Commerce KGC Hanamkonda



# AWARENESS ON ENTREPRENEURSHIP DEVELOPMENT 12.03.2020



#### TRAINING PROGRAMME ON TALLY

From 15.12.2020 to 16.12.2020



## Collaboration between Lal Bahadur UG & PG College, Warangal and Department of Commerce KGC Hanamkonds

#### KAKATIYA GOVERNMENT COLLEGE, HANAMKONDA Dist: WARANGAL, TELANGANA STATE - 506001

(Affiliated to Kakatiya University, Warangal) (e-mail:warangal.jkc@gmail.com, website: https://gdcts.cgg.gov.in/hanamkonda.edu)

Date: 05-03-2020

Kakatiya Government College, Hanamkonda and Lal Bahadur UG & PG College, Warangal have together decided to collaborate with each other for the enrichment of Academic Activities of both the colleges.

Through the collaboration, we are agreed upon focusing on the following activities:

- Research, Exchange of Faculty, Exchange of Students/Internships
- Conduct of workshops/seminars/conferen