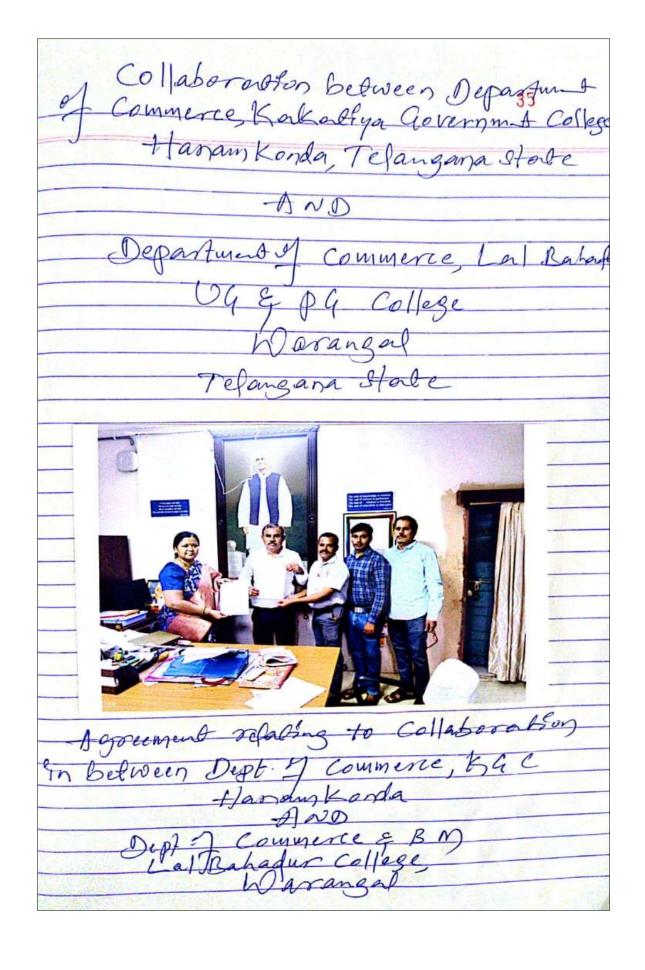

## Collaboration between Lal Bahadur UG & PG College, Warangal and Department of Commerce KGC Hanamkonds

Date: 05-03-2020

Kakatiya Government College, Hanamkonda and Lal Bahadur UG & PG College, Warangal have together decided to collaborate with each other for the enrichment of Academic Activities of both the colleges.

Through the collaboration, we are agreed upon focusing on the following activities:

- Research, Exchange of Faculty, Exchange of Students/Internships
- Conduct of workshops/seminars/conferences

This collaboration is valid for a period of FIVE Years.

In-Charge,

Department of Commerce, Keketiya Govt. College, Hanamkonda-506 001.

Principal,

Deperineman Commerce, AKATKA GOUT VCOLLEGE,

Han Hankrokodda

In-Charge,

Department of Commerce, Lal Bahadur UG & PG College,

Warangal.

Principal,

Department of Commerce, Lal Bahadur UG & PG College,

Warangal.

Principal LAL BAHADUR COLLEGE

WARANGAL-506 007,