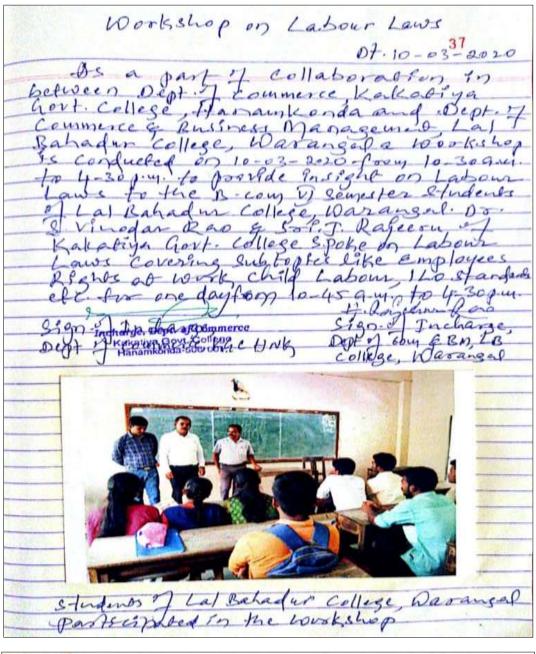

#### **WORKSHOP ON LABOUR LAWS**

10.03.2020

| Sian | 7 7 | occulty | Member     | -:      | 7. |   |
|------|-----|---------|------------|---------|----|---|
| 0 0  | 1   |         |            | A HALLA | 1  |   |
| 32 - | -7  | C3      | · Raiperer | m)      |    |   |
| 38   |     | (G.PAV  | CIMA       |         |    | 1 |
| 638  | 20  | K. Lina | apolar.    | 1       |    |   |
|      |     |         |            |         |    |   |
|      |     |         |            |         |    |   |