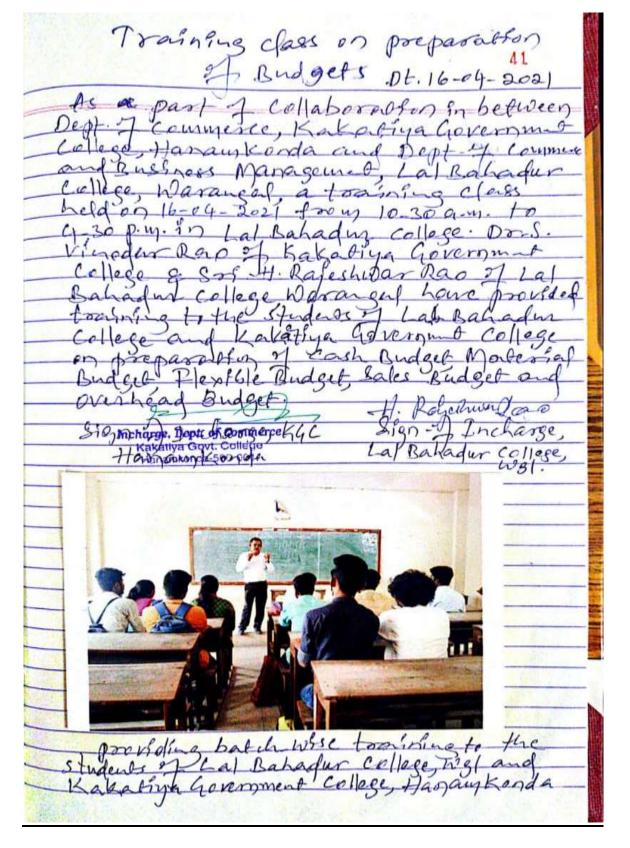

#### **COLLABORATIVE ACTIVITIES IN 2020-21**

Collaboration between the departments of commerce Lal Bahadur

Degree College, Warangal & Dept Commerce, KGC Hanamkonda

Workshop on Preparation of Project Report

### **Training Class on Preparation of Budget**

DR.S.Vinodar Rao, Assistant Professor of Commerce attended as the resource person for the workshop on training class on Preparation on Budgets on 16.04.2021, 120 students of L B college attended this work shop.