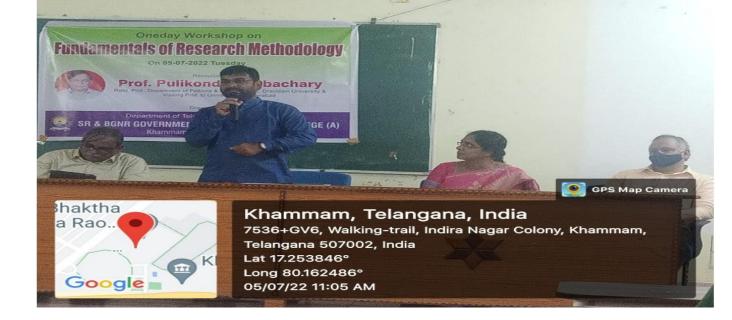

#### 05/07/2022 WORKSHOP ON FUNDAMENTALS OF RESEARCH METHODOLOGY

## Oneday Workshop on Fundamentals of Research Methodology

On 05-07-2022 Tuesday

Resource Person : Prof. Pulikonda Subbachary

Retd. Prof., Department of Folklore & Tribal Studies, Dravidain University & Visiting Prof. to University of Hyderabad

Organised by

Department of Telugu, English, Hindi & IQAC SR & BGNR GOVERNMENT ARTS & SCIENCE COLLEGE (A) Khammam, Telangana - 507 002.