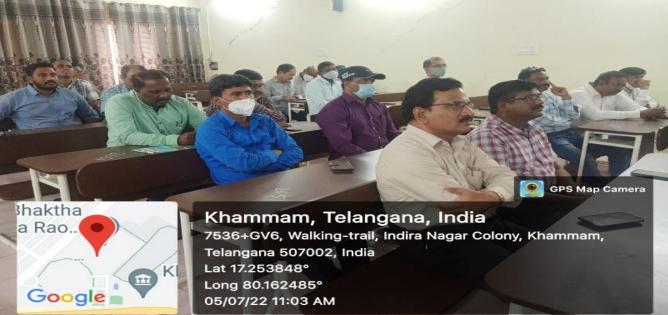

#### 05/07/2022 WORKSHOP ON FUNDAMENTALS OF RESEARCH METHODOLOGY

## Oneday Workshop on Fundamentals of Research Methodology

On 05-07-2022 Tuesday



Resource Person : Prof. Pulikonda Subbachary

Retd. Prof., Department of Folklore & Tribal Studies, Dravidain University & Visiting Prof. to University of Hyderabad

Organised by



Department of Telugu, English, Hindi & IQAC SR & BGNR GOVERNMENT ARTS & SCIENCE COLLEGE (A) Khammam, Telangana - 507 002.









# 'ప్రశ్నతోనే పలశోధన మొదలవుతుంది'

ఖమ్మం ఎడ్యుకేషన్, జూలై 5: ఏ శాస్త్రంలోనైనా మౌలికంగా పరిశోధన ఒక ప్రశ్నతో మొదలై సిద్ధాంత వ్యాసంగా రూపొందుతుందని ద్రావిడ విశ్వవిద్యా లయం జానపద, గిరిజన అధ్యయన కేంద్ర విశ్రాంత ఆచార్యుడు, ప్రముఖ పరిశోధకుడు డాక్టర్ పులికొండ సుబ్బా చారి పేర్కొన్నారు. నగరంలోని ఎస్ఆర్ అండ్ బీజీఎన్ఆర్ కళాశాల తెలుగు, ఇంగ్లిష్, హిందీ, ఐక్యూఏసీ విభాగాల సంయుక్త ఆధ్వర్యంలో 'ప్రాథమిక పరిశో ధన పద్దతులు – తీరుతెన్నులు' అనే



మాట్లాడుతున్న సుబ్బాచారి

అంశంపై మంగళవారం నిర్వహించిన సద స్సులో ఆయన మాట్లాడారు. పరిశోధనాంశ ఎంపిక, విషయ సేకరణ, సిద్ధాంత వ్యాస లక్ష్యం, క్రోడీకరణ తదితర పద్ధతులను వివ రించారు. మౌలికమైన ఆలోచన తీసుకొచ్చి దాని వెనుక ఉన్న సామాజిక సాంస్కృతిక నేపథ్యాన్ని చెప్పేదే సిద్ధాంత వ్యాసమవుతుం దని అన్నారు. విభాగాధిపతులు డాక్టర్ జరు పుల రమేశ్, గౌసియా, విజయభాస్కరశర్మ, సత్యవతి, సీనియర్