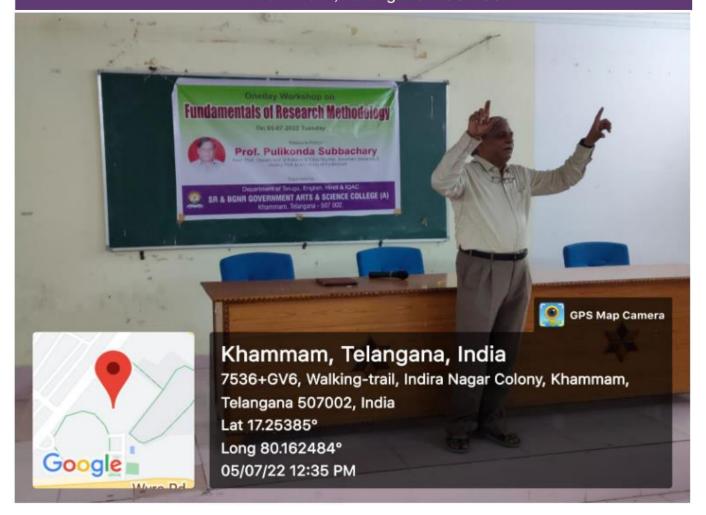

## Oneday Workshop on Fundamentals of Research Methodology

On 05-07-2022 Tuesday

Resource Person : Prof. Pulikonda Subbachary

Retd. Prof., Department of Folklore & Tribal Studies, Dravidain University & Visiting Prof. to University of Hyderabad

Organised by

Department of Telugu, English, Hindi & IQAC SR & BGNR GOVERNMENT ARTS & SCIENCE COLLEGE (A) Khammam, Telangana - 507 002.