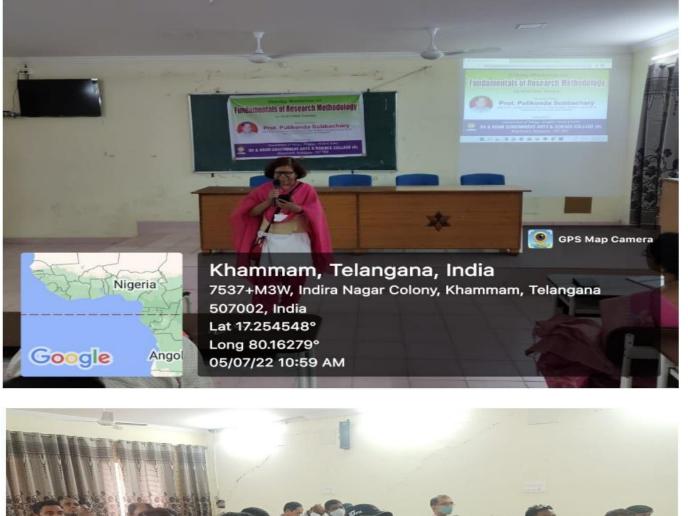

#### 05/07/2022 WORKSHOP ON FUNDAMENTALS OF RESEARCH METHODOLOGY

## Oneday Workshop on Fundamentals of Research Methodology

On 05-07-2022 Tuesday



Resource Person : Prof. Pulikonda Subbachary

Retd. Prof., Department of Folklore & Tribal Studies, Dravidain University & Visiting Prof. to University of Hyderabad

Organised by



Department of Telugu, English, Hindi & IQAC SR & BGNR GOVERNMENT ARTS & SCIENCE COLLEGE (A) Khammam, Telangana - 507 002.









# 'ప్రశ్నతోనే పలశోధన మొదలవుతుంది'

ఖమ్మం ఎడ్యుకేషన్, జూలై 5: ఏ శాస్త్రంలోనైనా మౌలికంగా పరిశోధన ఒక ప్రశ్నతో మొదలై సిద్ధాంత వ్యాసంగా రూపొందుతుందని ద్రావిడ విశ్వవిద్యా లయం జానపద, గిరిజన అధ్యయన కేంద్ర విశ్రాంత ఆచార్యుడు, ప్రముఖ పరిశోధకుడు డాక్టర్ పులికొండ సుబ్బా చారి పేర్కొన్నారు. నగరంలోని ఎస్ఆర్ అండ్ బీజీఎన్ఆర్ కళాశాల తెలుగు, ఇంగ్లిష్, హిందీ, ఐక్యూఏసీ విభాగాల సంయుక్త ఆధ్వర్యంలో 'ప్రాథమిక పరిశో ధన పద్దతులు – తీరుతెన్నులు' అనే



మాట్లాడుతున్న సుబ్బాచారి

అంశంపై మంగళవారం నిర్వహించిన సద స్సులో ఆయన మాట్లాడారు. పరిశోధనాంశ ఎంపిక, విషయ సేకరణ, సిద్ధాంత వ్యాస లక్ష్యం, క్రోడీకరణ తదితర పద్ధతులను వివ రించారు. మౌలికమైన ఆలోచన తీసుకొచ్చి దాని వెనుక ఉన్న సామాజిక సాంస్కృతిక నేపథ్యాన్ని చెప్పేదే సిద్ధాంత వ్యాసమవుతుం దని అన్నారు. విభాగాధిపతులు డాక్టర్ జరు పుల రమేశ్, గౌసియా, విజయభాస్కరశర్మ, సత్యవతి, సీనియర