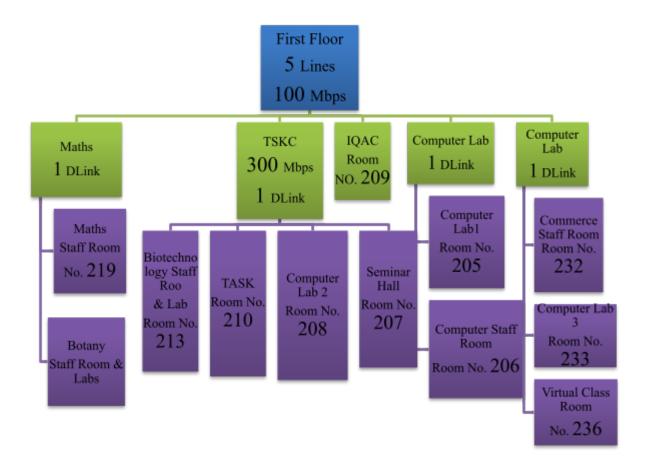

All the lines futher connected to separate D-links which provide 100 % Wi-Fi facilities to ICT enabled Labs and class rooms.

The First floor comprise of Airtel 5 lines which in turn further divided as

- 100 Mbps 5 lines in different department staff rooms & labs
- 300 Mbps 1 line in TSKC

All the lines futher connected to separate D-links which provide 100 % Wi-Fi facilities to ICT enabled Labs class rooms, seminar hall.