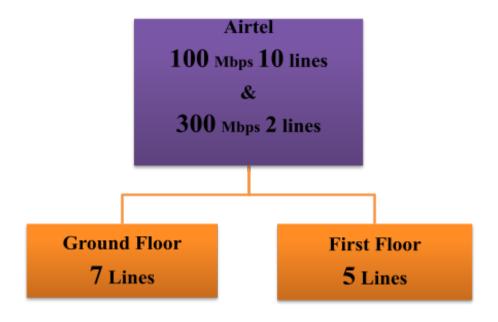

## **WIFI CAMPUS - ACCESS POINTS**

The college has the 100 Mbps BSNL1 line, 100 Mbps Airtel 10 lines and 300 Mbps Airtel 2 lines for both administrative and academic purposes with a Wi-Fi facility on the campus for departments and classrooms for the uninterrupted quality of internet facility.