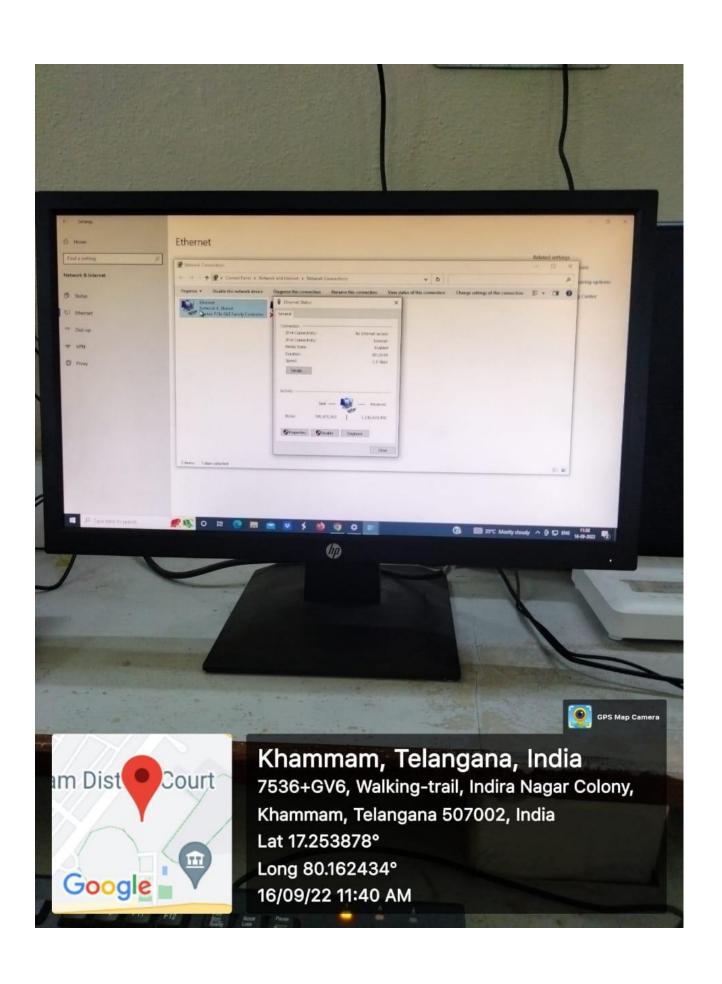

## **WIFI CAMPUS - ACCESS POINTS**

The college has the 100 Mbps BSNL1 line, 100 Mbps Airtel 10 lines and 300 Mbps Airtel 2 lines for both administrative and academic purposes with a Wi-Fi facility on the campus for departments and classrooms for the uninterrupted quality of internet facility.

All the lines futher connected to separate D-links which provide 100 % Wi-Fi facilities to ICT enabled Labs and class rooms.

The First floor comprise of Airtel 5 lines which in turn further divided as

- 100 Mbps 5 lines in different department staff rooms & labs
- 300 Mbps 1 line in TSKC