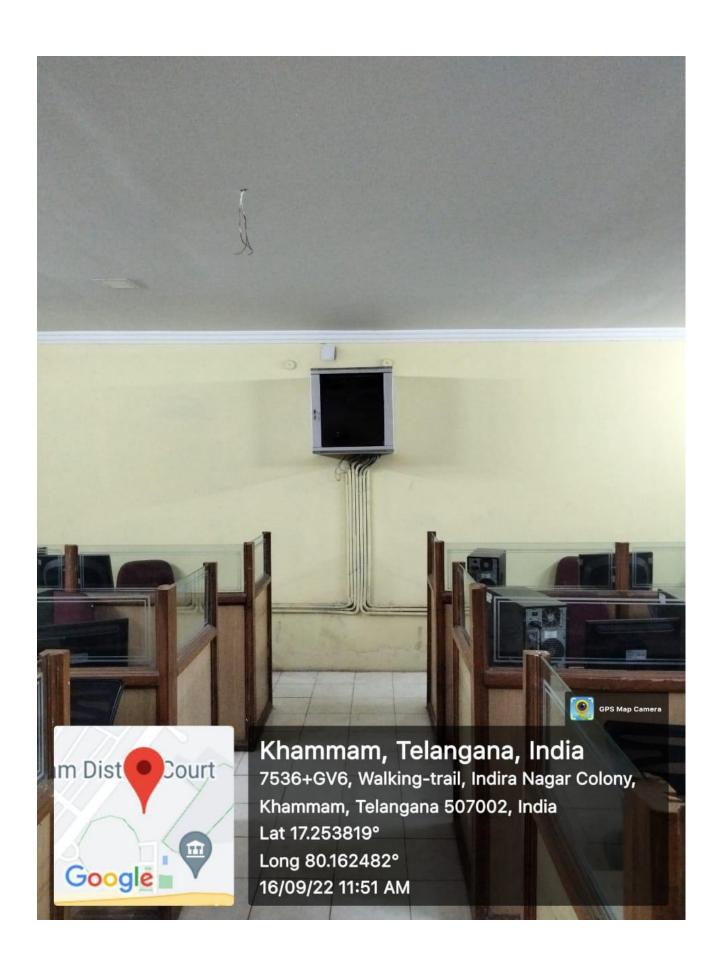

All the lines futher connected to separate D-links which provide 100 % Wi-Fi facilities to ICT enabled Labs and class rooms.

The First floor comprise of Airtel 5 lines which in turn further divided as

- 100 Mbps 5 lines in different department staff rooms & labs
- 300 Mbps 1 line in TSKC

All the lines futher connected to separate D-links which provide 100 % Wi-Fi facilities to ICT enabled Labs class rooms, seminar hall.