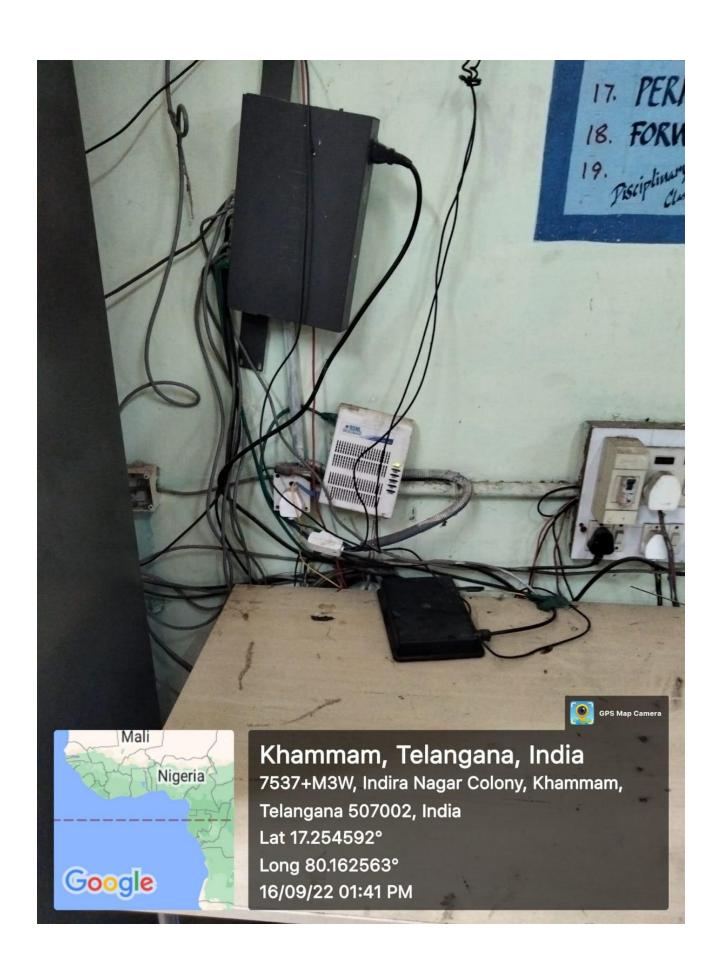

The Ground floor comprise of BSNL 100 Mbps 1 line and Airtel 7 lines which in turn further divided as

- 100 Mbps 5 lines in different department staff rooms & labs
- 100 Mbps 1 line in Examination branch autonomous and
- 300 Mbps 1 line in Library

All the lines futher connected to separate D-links which provide 100 % Wi-Fi facilities to ICT enabled Labs and class rooms.

The First floor comprise of Airtel 5 lines which in turn further divided as

- 100 Mbps 5 lines in different department staff rooms & labs
- 300 Mbps 1 line in TSKC