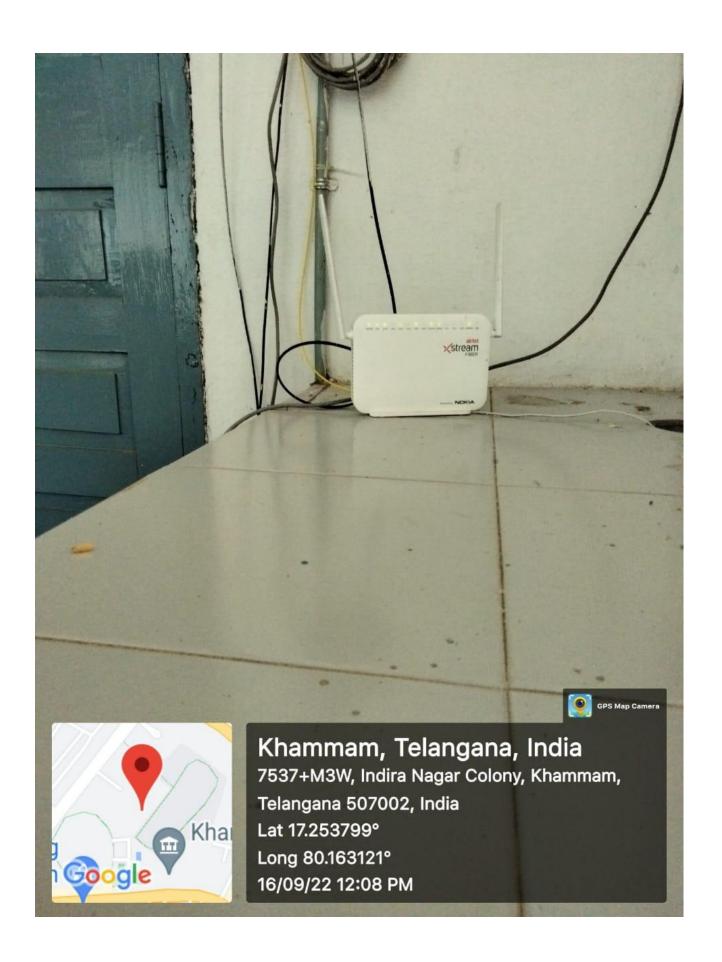

All the lines futher connected to separate D-links which provide 100 % Wi-Fi facilities to ICT enabled Labs and class rooms.

The First floor comprise of Airtel 5 lines which in turn further divided as

- 100 Mbps 5 lines in different department staff rooms & labs
- 300 Mbps 1 line in TSKC

All the lines futher connected to separate D-links which provide 100 % Wi-Fi facilities to ICT enabled Labs class rooms, seminar hall.