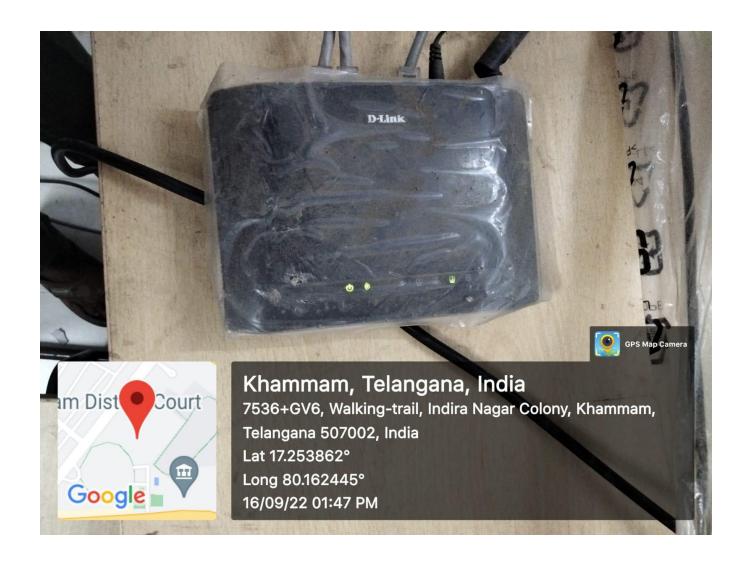

All the lines futher connected to separate D-links which provide 100 % Wi-Fi facilities to ICT enabled Labs and class rooms.

The First floor comprise of Airtel 5 lines which in turn further divided as

- 100 Mbps 5 lines in different department staff rooms & labs
- 300 Mbps 1 line in TSKC

All the lines futher connected to separate D-links which provide 100 % Wi-Fi facilities to ICT enabled Labs class rooms, seminar hall.