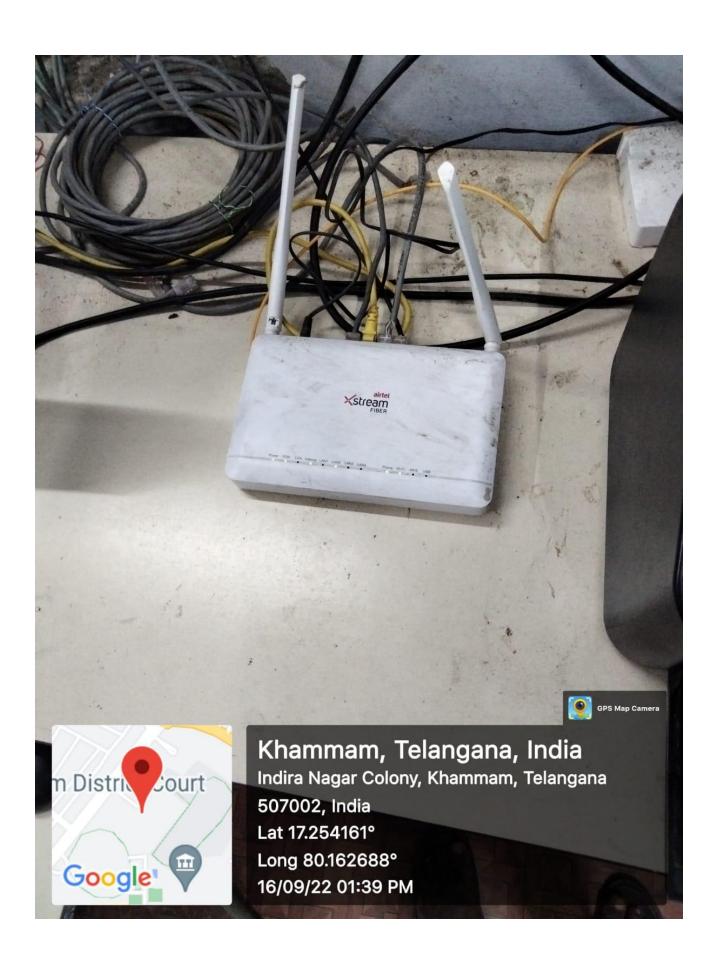

## **WIFI CAMPUS - ACCESS POINTS**

The college has the 100 Mbps BSNL1 line, 100 Mbps Airtel 10 lines and 300 Mbps Airtel 2 lines for both administrative and academic purposes with a Wi-Fi facility on the campus for departments and classrooms for the uninterrupted quality of internet facility.

The Ground floor comprise of BSNL 100 Mbps 1 line and Airtel 7 lines which in turn further divided as

- 100 Mbps 5 lines in different department staff rooms & labs
- 100 Mbps 1 line in Examination branch autonomous and
- 300 Mbps 1 line in Library

All the lines futher connected to separate D-links which provide 100 % Wi-Fi facilities to ICT enabled Labs and class rooms.

The First floor comprise of Airtel 5 lines which in turn further divided as

- 100 Mbps 5 lines in different department staff rooms & labs
- 300 Mbps 1 line in TSKC