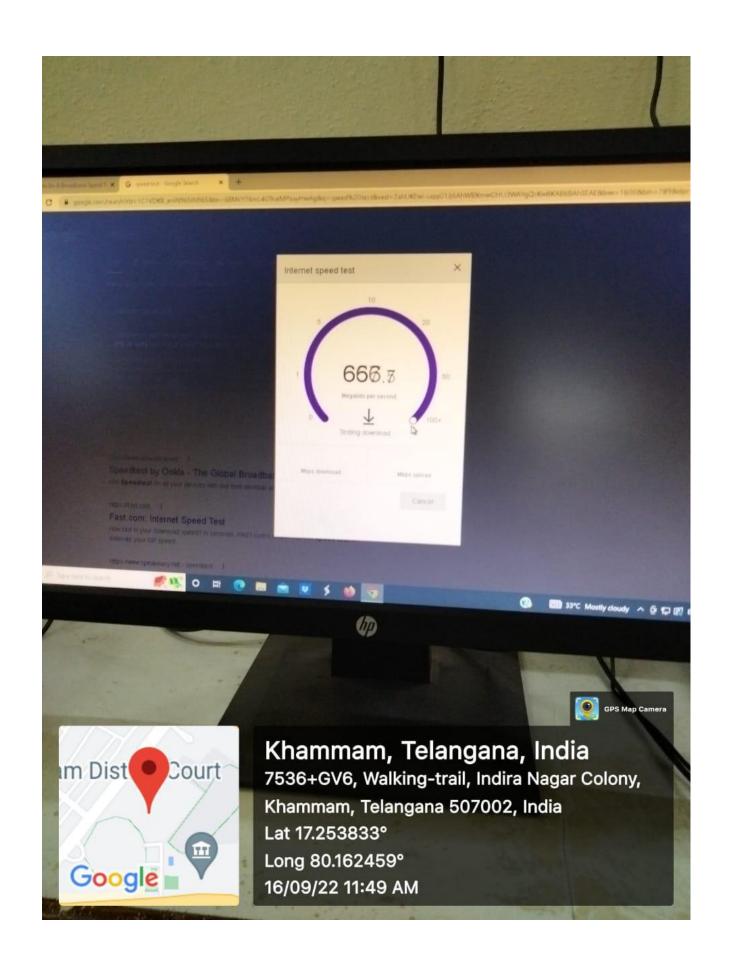

## **WIFI CAMPUS - ACCESS POINTS**

The college has the 100 Mbps BSNL1 line, 100 Mbps Airtel 10 lines and 300 Mbps Airtel 2 lines for both administrative and academic purposes with a Wi-Fi facility on the campus for departments and classrooms for the uninterrupted quality of internet facility.