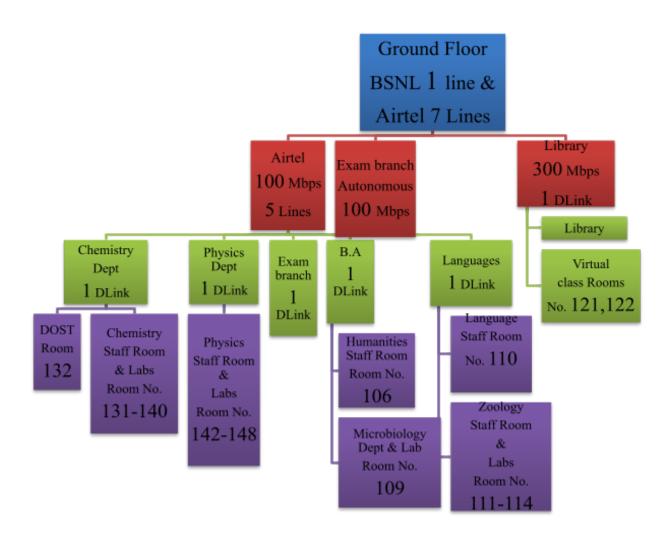

The Ground floor comprise of BSNL 100 Mbps 1 line and Airtel 7 lines which in turn further divided as

- 100 Mbps 5 lines in different department staff rooms & labs
- 100 Mbps 1 line in Examination branch autonomous and
- 300 Mbps 1 line in Library

All the lines futher connected to separate D-links which provide 100 % Wi-Fi facilities to ICT enabled Labs and class rooms.

The First floor comprise of Airtel 5 lines which in turn further divided as

- 100 Mbps 5 lines in different department staff rooms & labs
- 300 Mbps 1 line in TSKC