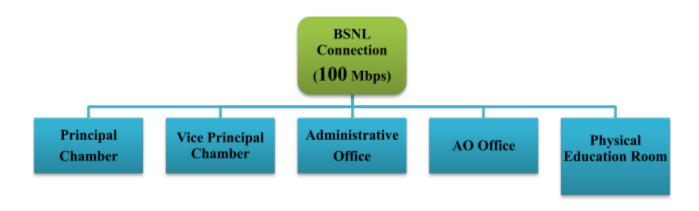

## **WIFI CAMPUS - ACCESS POINTS**

The college has the 100 Mbps BSNL1 line, 100 Mbps Airtel 10 lines and 300 Mbps Airtel 2 lines for both administrative and academic purposes with a Wi-Fi facility on the campus for departments and classrooms for the uninterrupted quality of internet facility.