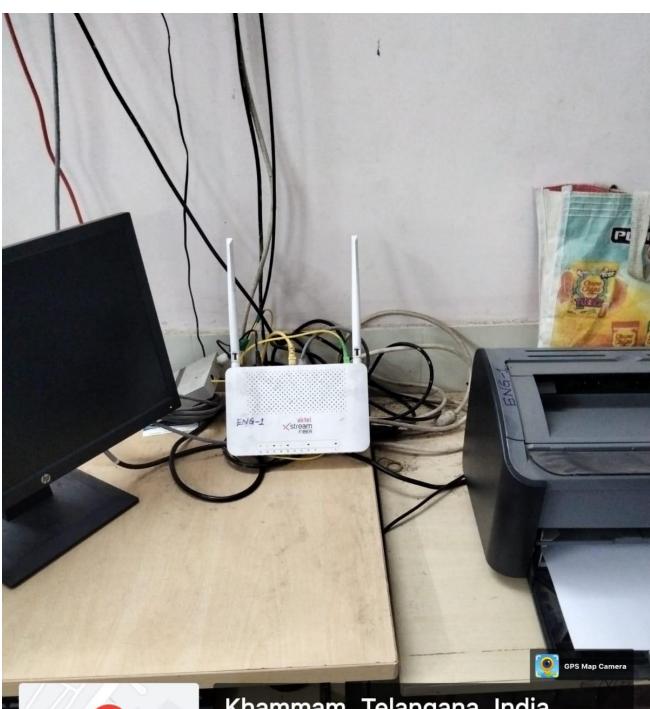

All the lines futher connected to separate D-links which provide 100 % Wi-Fi facilities to ICT enabled Labs and class rooms.

The First floor comprise of Airtel 5 lines which in turn further divided as

- 100 Mbps 5 lines in different department staff rooms & labs
- 300 Mbps 1 line in TSKC

All the lines futher connected to separate D-links which provide 100 % Wi-Fi facilities to ICT enabled Labs class rooms, seminar hall.