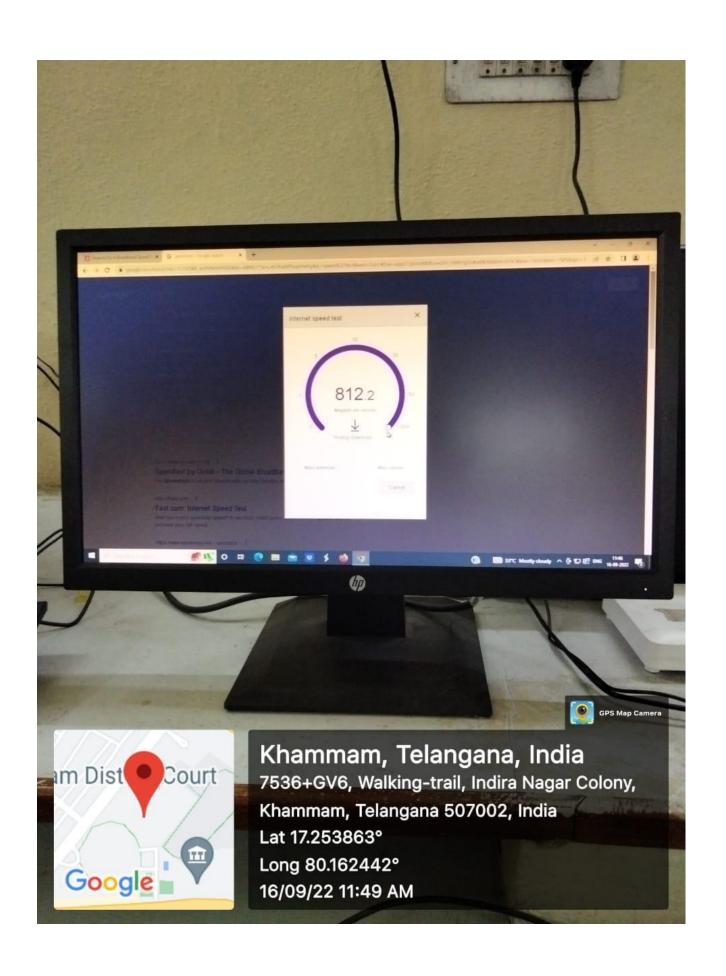

## **WIFI CAMPUS - ACCESS POINTS**

The college has the 100 Mbps BSNL1 line, 100 Mbps Airtel 10 lines and 300 Mbps Airtel 2 lines for both administrative and academic purposes with a Wi-Fi facility on the campus for departments and classrooms for the uninterrupted quality of internet facility.