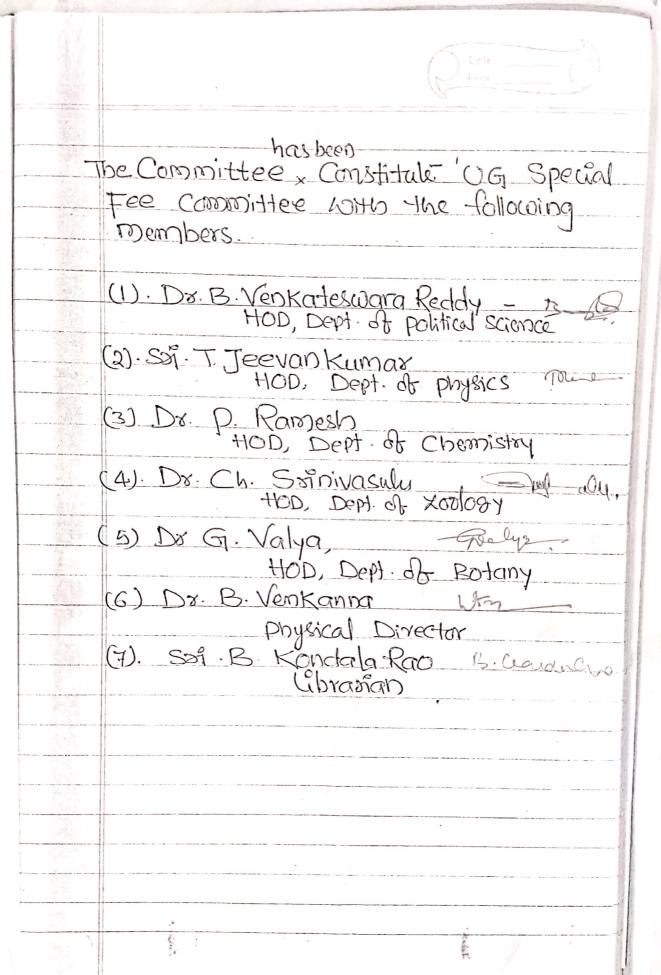

| BUILDING & FURNITURE COMMITTEE | Sri.Ch.Venkateswarlu    | History     | Convener |
|--------------------------------|-------------------------|-------------|----------|
|                                | Srl.T.Prabhakar Rao     | Physics     | Member   |
|                                | Srl.Y.Mahesh            | Chemistry   | Member   |
|                                | Sri.B.Setram            | Commerce    | Member   |
|                                | Srl,N.Venkanna          | Economics   | Member   |
|                                | Sri.B.Venkateswara Rao  | Maths       | Member   |
| AUDIO VISUAL AIDS              | Dr.Ch.Srinivasulu       | Zoology     | Convener |
| COMMITTEE                      | Sri.S.Ramesh            | Commerce    | Member   |
|                                | Sri,G.Raghu             | Biotech     | Member   |
|                                | Dr.C.V.Muralidar        | Economics   | Member   |
|                                | Sri.M.Bala Krishna      | Chemistry   | Member   |
| SELF FINANCE/                  | D-BV-1-1 B-11           | 1-1-1       |          |
| PURCHASES COMMITTEE            | Dr.B.Venketeswara Reddy | Pol.Science | Convener |
| - CHERNOLD CONTRICT TEE        | All HODs                |             | Member   |