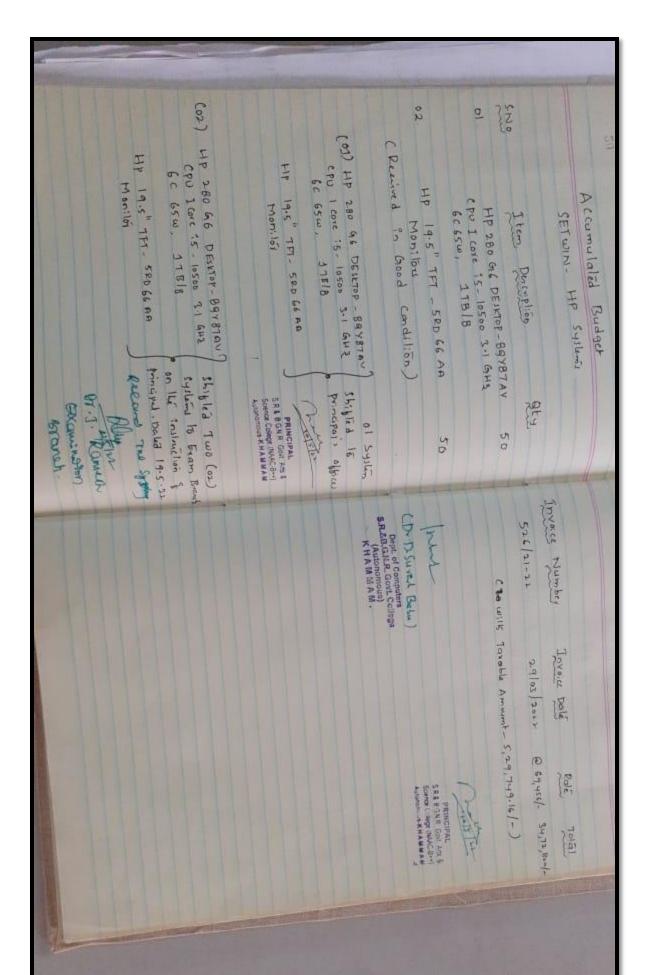

| GSTE.                                                                                        | Unit Price | mates  | Name of the product                                                                   |                                                                                                           | Dill Now Date             |   |
| 50                                                            |                                   | DESK TOPS                                                                                    | DES,       |        |                                                                                       |                                                                                                           | 2 22                      | 2 |



| (Reciound in good Condition)                                                           | of 15 Darktap Computer with 60.                 | SNO. Item Description aty          | SETWIN - HP SYNTEMS | De Accumulated Budget |
|----------------------------------------------------------------------------------------|-------------------------------------------------|------------------------------------|---------------------|-----------------------|
| PRINCIPAL PRINCIPAL Spinoz Calege (NAACB++) Spinoz Calege (NAACB++) Autonomous KHAMMAM | 331/22-23 01-10-2022 0.58,861= (4.53,99,153.99) | wint Number Involudate Rate Total. |                     | 53                    |

Proceedings of the Commissioner of Collegiate Education & State Project Director, RUSA Present : Sri Navin Mittal, IAS

Sub: