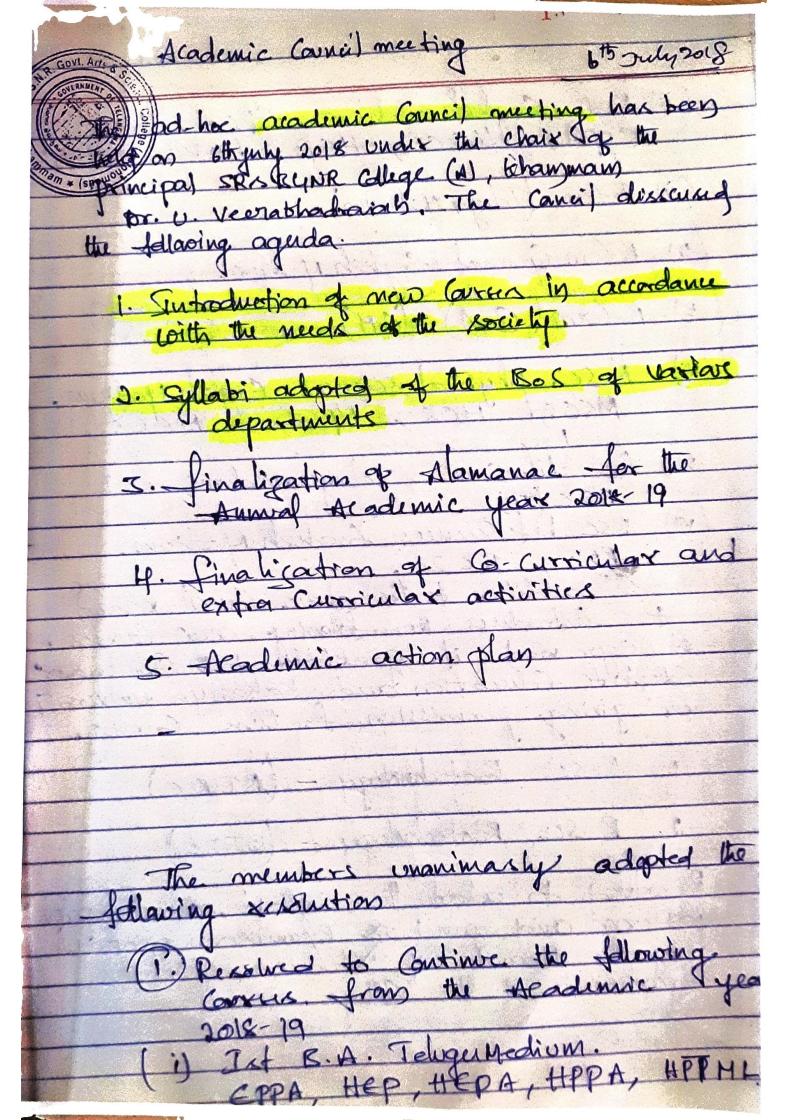

### **Policy for Introduction of New Courses**

As an autonomous institution, the SR&BGNR GOVT arts & Science college (A), Khammam has flexibility to frame its own curriculum according to the needs of the students and demand from them. The college is in Degree Online Services Telangana (DOST), an online admission process initiated by the Telangana State Council for Higher Education (TSCHE). Hence the college academic council prepares a list of new programmes/courses required to be offered and submits to the TSCHE through the Commissioner of Collegiate Education (CCE), Telangana. These courses are incorporated in DOST and visible to students when they are in the process of giving web options of their choice college.

Similarly the proposals for introduction of any new courses is also prepared by the departments taking feedback from the students, staff, parents and alumni every year. In turn, it is approved by the academic council and Governing body from time to time.