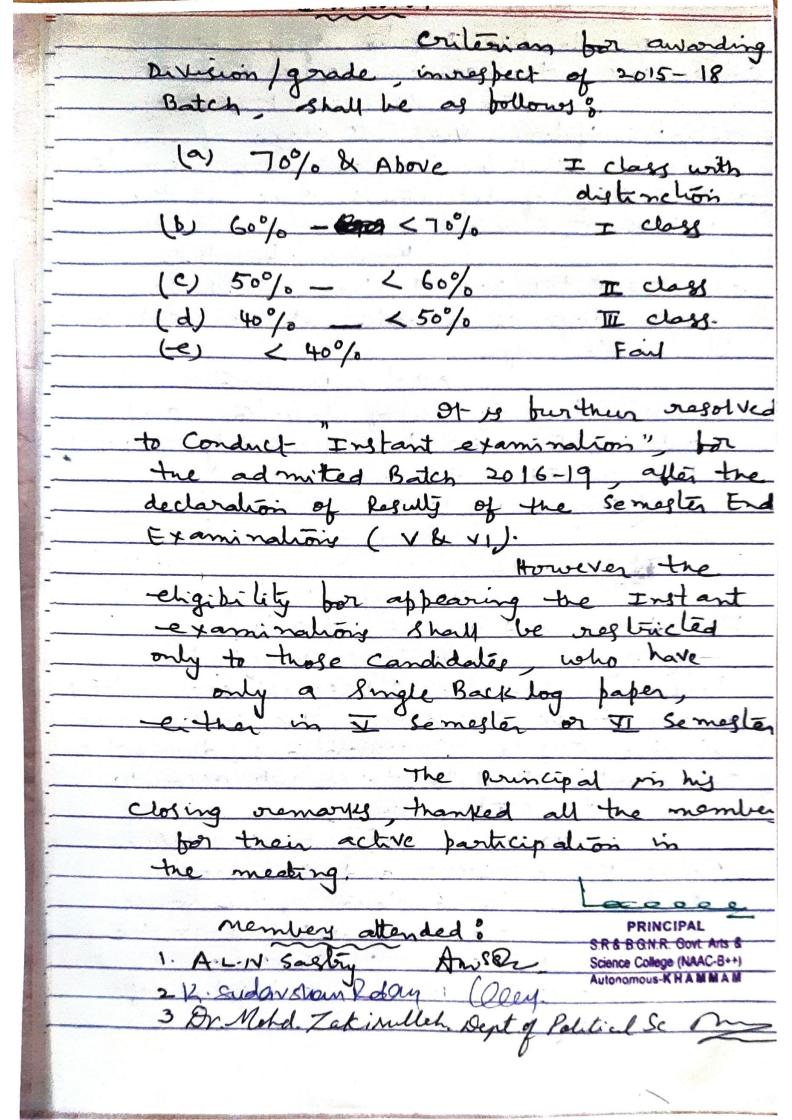

I Stage of detention shall be at the end of IV semester. However for the admitted Batch 2016-19, there should be a IV semester only. IV semegler only. All the Regulations governing the system of detention and rules of promotion have been duly approved and circulated in the meeting. (copy of Regulations enclosed). For persparation of ment List at the end of the UG courses - ( Subject wise & Course wise) the performance in the subsequent examinations is not to be considered. The performance in the regular examinations during the Course only shall be taken into account. I tom No: 03. 1 To igne seperate consolidated Marke Memo" (CMM) and Problemal certificate on completion of the course. The usue relating to the provisional certificate" shall be discussed with the authorities of University.









Resolved to adopt the almanae affect thankagh disservion among the members for the Tet, Illred and 4th Semisters. The academic Cornei setered the Sylan coampattern, evaluation, method to the Examination travels of the college the Branch inturn exporenced its readyness to adopt by same ) Kesslined to adapt the Co-Curricular and extra Curricular activities goropored by the and emphatised the need to adopt innative 6) The Corneil intructed the departments to propare the stodink to for programmy initiated by C.C.E such as yutarangan and jingsagna The Council instructed the poincipal and and physical education department to encourage the students to participate in University level sports a Games. The academic Carner sessived to award a Gold meda to the meritorians students of the Colleg