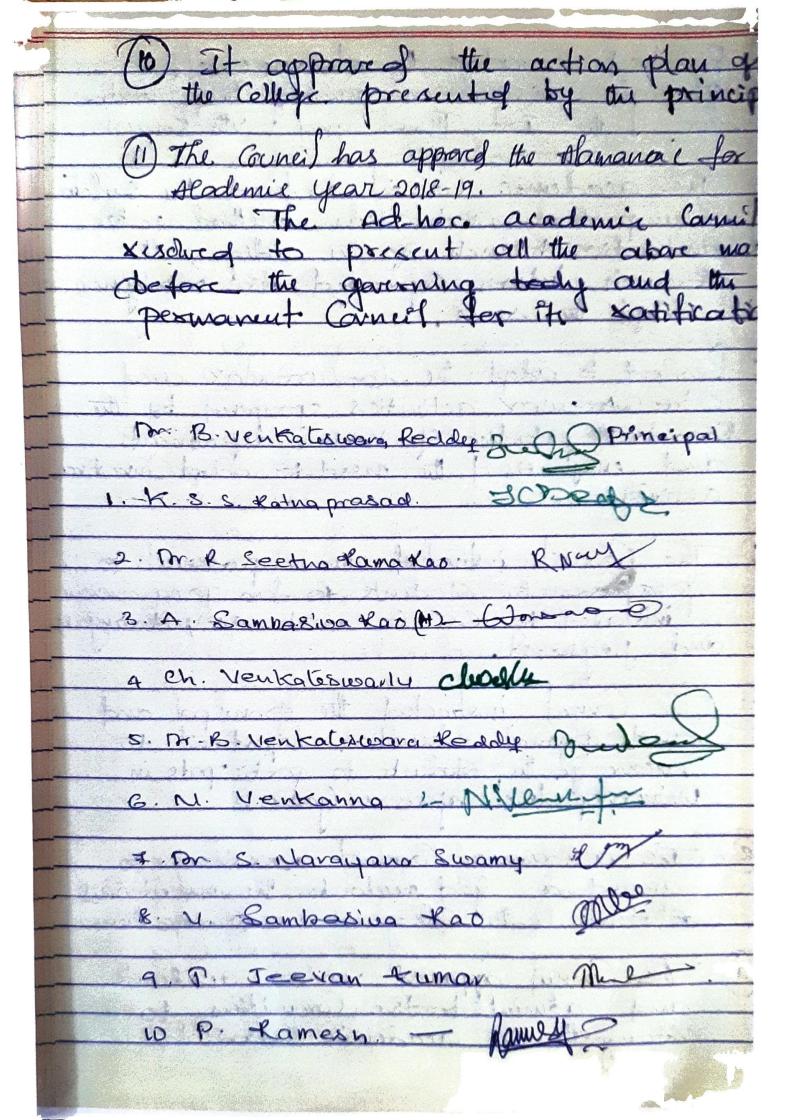

llred and 4th Semisters. The academic Cornei setered the Sylan coampattern, evaluation, method to the Examination travels of the college the Branch inturn exporenced its readyness to adopt by same ) Kesslined to adapt the Co-Curricular and extra Curricular activities goropored by the and emphatised the need to adopt innative 6) The Corneil intructed the departments to propare the stodink to for programmy initiated by C.C.E such as yutarangan and jingsagna The Council instructed the poincipal and and physical education department to encourage the students to participate in University level sports a Games. The academic Carner sessived to award a Gold meda to the meritorians students of the College to encourage them. and administrative Committees to stranguth the academic academic according



| 1. Dr. Ch. Srinivardy              | - July                                                         |
|------------------------------------|----------------------------------------------------------------|
| 2. Pr. G. Valya                    | - Chela                                                        |
| 13: Dr. A - Rav. Shankar           |                                                                |
| 14 B. Kondal Rao                   | 15. Condula                                                    |
| 15 Dr. B. Venkanna.                | when .                                                         |
| 16. N. Sin Dasa Ran                | N. Soo un Pas                                                  |
|                                    |