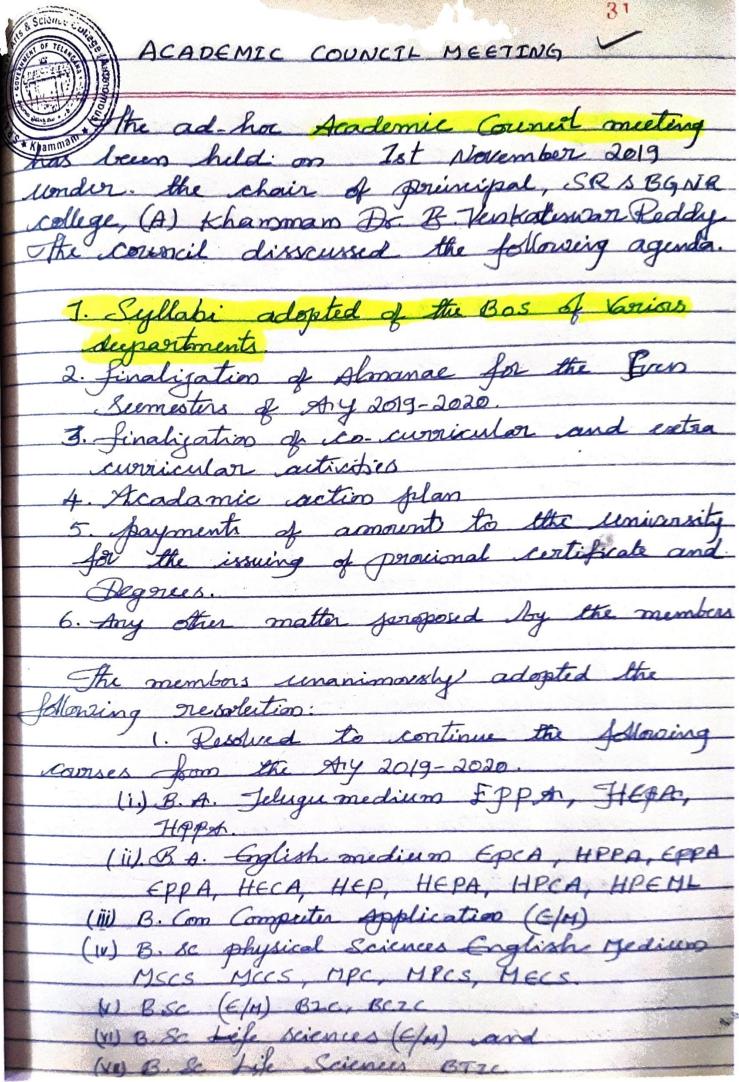

|
|                                                   |
|                                                   |

10. It approved the action day of College passented by paincipal. 11. The Council has approved the Alamanac for the A The adhoc academic Council no to present the all the above matters before Governing body and permenut a Council for natifications. principali Memba Secretary 1. K.s. g Roding Pradad. 2000 bogs 2. Par. R. Seotha Lana Kas 3. A. Samba Siva Kao. - Gowans u.en. yenkaloswarly charles graded. SN.B. venkateswara Keddy 6. N. Venkgung 7 . M. S. Marayana Swamy 8. V. Sambasiva Kao Meen 9. 7. Jeeran Kumar 10 P. Lamesy m. ch. Srinivasaly Gove Arts & Science College m. G. Val 49 MMAM - 507 0021.3. B. Kondole Roo 14. N. Rancera Rus



2. In addition to the council needled introduce the following New course It expressed its ignatetide to the Commissiona Collegista Flucation and Kaleatinga university for giving parmis for these courses B.B.A 3. In addition to the college by the motoruetions of the C.C.E, introduced to Bucket System in which there choice to the students. Due to introduce of this system the following combinations cornerged! 1. B. A. English Bedien HECA 2. B.A. (T/M) HETML, HPTM 3. B. Sc Life Sciences BTBI 4 B.Sc Life sciences BTCA 5. B.Sc Life Sciences BTIC 6. B.SC Life sciences MBZC 7 B.Sc. Life Sciences MBBC 2. B. Sc Life Sciences MBR7 4. Resolved to adopt the Syllabi question papers pattern and panel of Geaming prepared by the Boards of studies of u department of the Alege. 5. Resolved to adopt the Alm