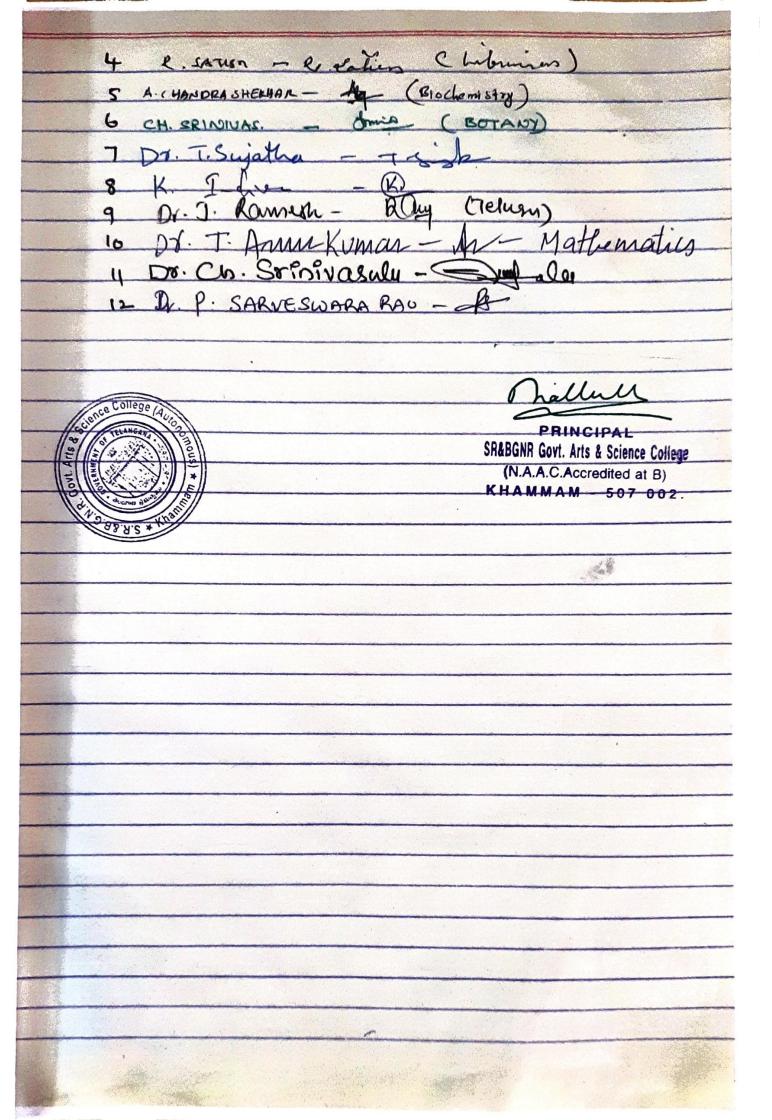

Stage of detention shall be at the end of IV semester. However for the admitted Batch 2016-19, there should be a IV semester only. IV semegler only. All the Regulations governing the system of detention and rules of promotion have been duly approved and circulated in the meeting. (copy of Regulations enclosed). For persparation of ment List at the end of the UG courses - ( Subject wise & Course wise) the performance in the subsequent examinations is not to be considered. The performance in the regular examinations during the Course only shall be taken into account. I tom No: 03. 1 To igne seperate consolidated Marke Memo" (CMM) and Problemal certificate on completion of the course. The usue relating to the provisional certificate" shall be discussed with the authorities of University.









Resolved to adopt the almanae affect thankagh disservion among the members for the Tet, Illred and 4th Semisters. The academic Cornei setered the Sylan coampattern, evaluation, method to the Examination travels of the college the Branch inturn exporenced its readyness to adopt by same ) Kesslined to adapt the Co-Curricular and extra Curricular activities goropored by the and emphatised the need to adopt innative 6) The Corneil intructed the departments to propare the stodink to for programmy initiated by C.C.E such as yutarangan and jingsagna The Council instructed the poincipal and and physical education department to encourage the students to participate in University level sports a Games. The academic Carner sessived to award a Gold meda to the meritorians students of the College