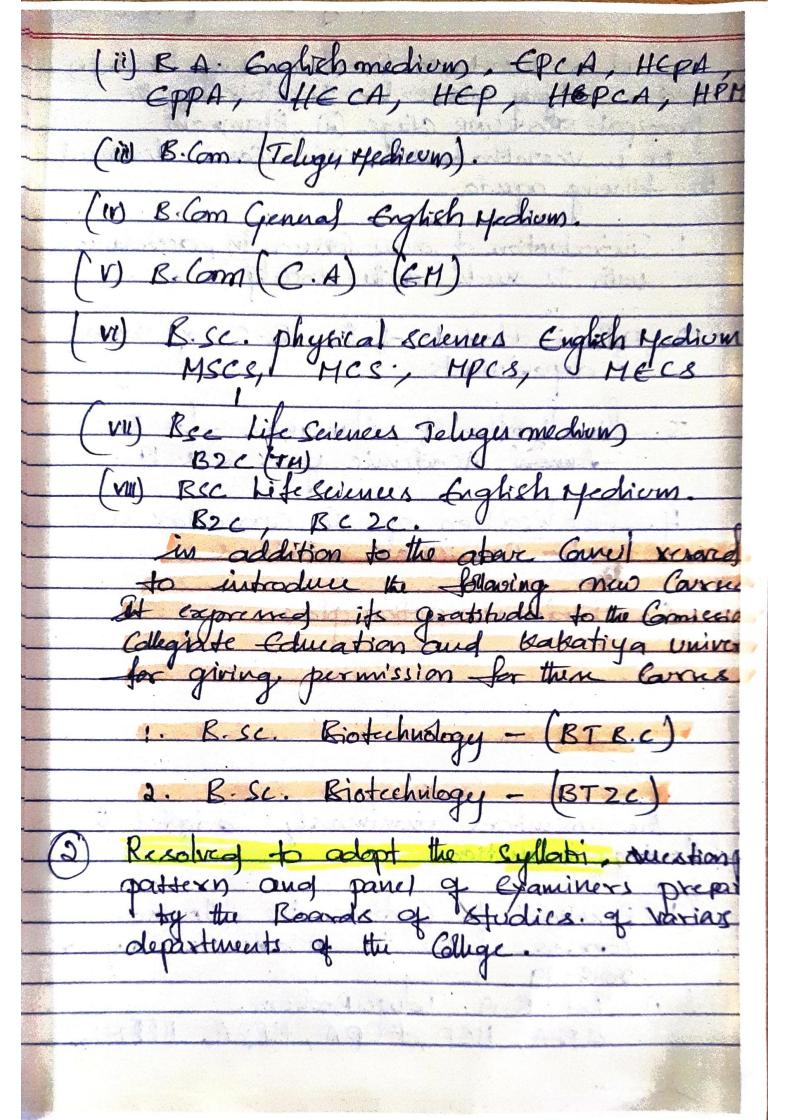

ge of detention shall be at the end of IV semester. However for the admitted Batch 2016-19, there should be a IV semester only. IV semegler only. All the Regulations governing the system of detention and rules of promotion have been duly approved and circulated in the meeting. (copy of Regulations enclosed). For persparation of ment List at the end of the UG courses - ( Subject wise & Course wise) the performance in the subsequent examinations is not to be considered. The performance in the regular examinations during the Course only shall be taken into account. I tom No: 03. 1 To igne seperate consolidated Marke Memo" (CMM) and Problemal certificate on completion of the course. The usue relating to the provisional certificate" shall be discussed with the authorities of University.









Resolved to adopt the almanae affect thankagh disservion among the members for the Tet, Illred and 4th Semisters. The academic Cornei setered the Sylan coampattern, evaluation, method to the Examination travels of the college the Branch inturn exporenced its readyness to adopt by same ) Kesslined to adapt the Co-Curricular and extra Curricular activities goropored by the and emphatised the need to adopt innative 6) The Corneil intructed the departments to propare the stodink to for programmy initiated by C.C.E such as yutarangan and jingsagna The Council instructed the poincipal and and physical education department to encourage the students to participate in University level sports a Games. The academic Carner sessived to award a Gold meda to the meritorians students of the College to e