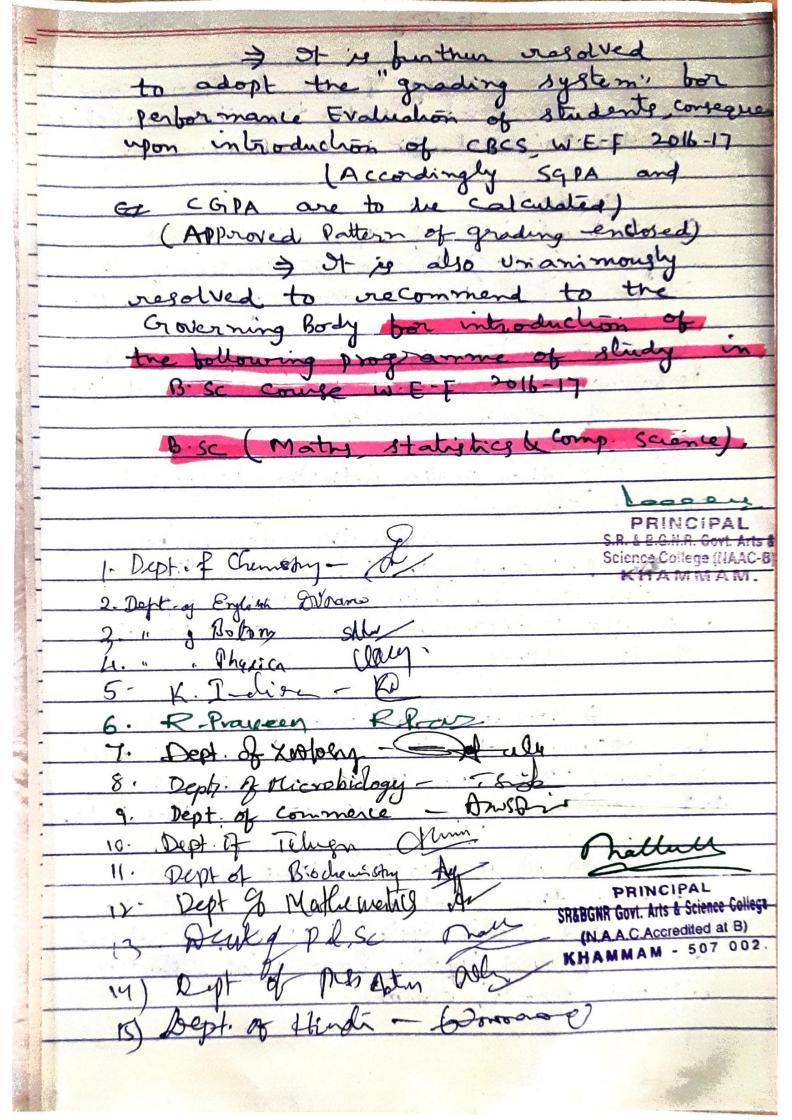

### **Policy for Introduction of New Courses**

As an autonomous institution, the SR&BGNR GOVT arts & Science college (A), Khammam has flexibility to frame its own curriculum according to the needs of the students and demand from them. The college is in Degree Online Services Telangana (DOST), an online admission process initiated by the Telangana State Council for Higher Education (TSCHE). Hence the college academic council prepares a list of new programmes/courses required to be offered and submits to the TSCHE through the Commissioner of Collegiate Education (CCE), Telangana. These courses are incorporated in DOST and visible to students when they are in the process of giving web options of their choice college.

Similarly the proposals for introduction of any new courses is also prepared by the departments taking feedback from the students, staff, parents and alumni every year. In turn, it is approved by the academic council and Governing body from time to time.