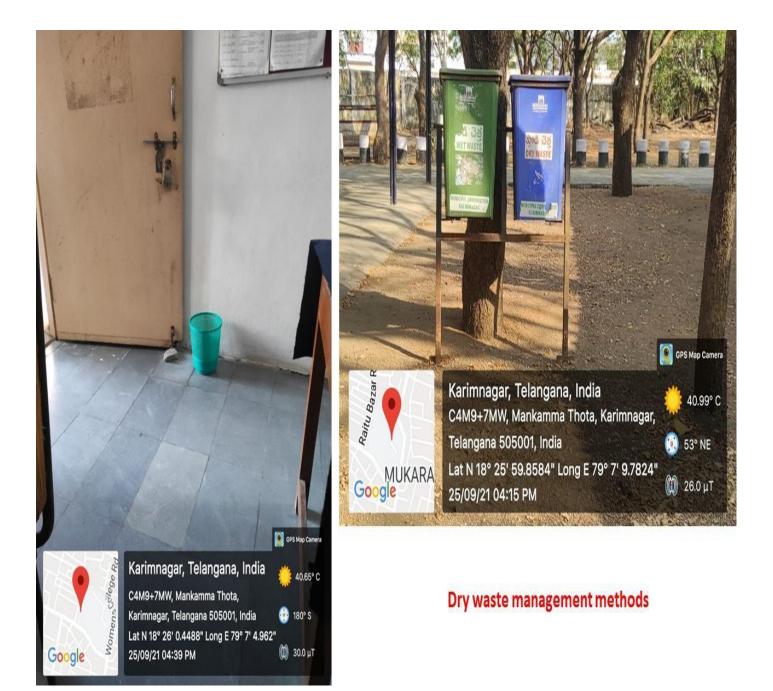

## (Affiliated to Satavahana University)

| Solid Waste |                                                                                                                              |          |
|-------------|------------------------------------------------------------------------------------------------------------------------------|----------|
| S.No.       | Title                                                                                                                        | Page No. |
| 1           | Dry Waste Management Methods                                                                                                 | 1        |
| 2           | Solid waste Management                                                                                                       | 2        |
| 3           | Collecting the Waste                                                                                                         | 3        |
| 4           | Cleaning the Campus                                                                                                          | 4        |
| 5           | A program on solid waste management by<br>K.Swamy,Environmental Engineer ,Municipal<br>Corporation,Karimnagar on 06-01-2022. | 5        |
| 6           | Awareness program on Waste Management<br>Conducted By E SREE Foundation.                                                     | 7        |