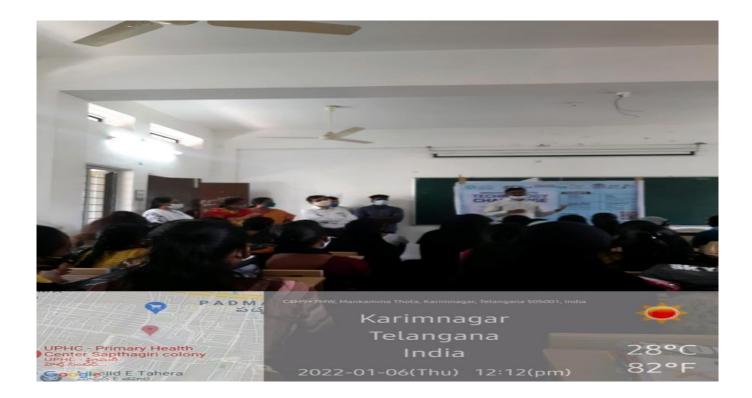

### **Cleaning the Campus**

A program on solid waste management by K.Swamy,Environmental Engineer ,Municipal Corporation,Karimnagar on 06-01-2022.