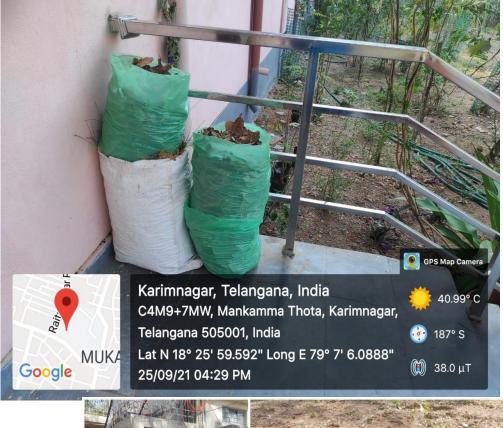

### **Cleaning the Campus**

A program on solid waste management by K.Swamy,Environmental Engineer ,Municipal Corporation,Karimnagar on 06-01-2022.