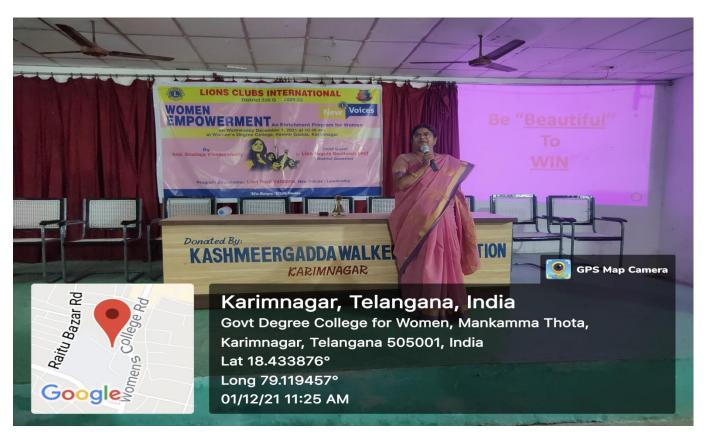

## **FACILITIES FOR WOMEN ON CAMPUS**

| S.No.                | Facilities                         | Page No. |  |  |
|----------------------|------------------------------------|----------|--|--|
| Safety and Security  |                                    |          |  |  |
| 1                    | Compound wall 1                    |          |  |  |
| 2                    | Watchmen                           | 2        |  |  |
| 3                    | CC Camera surveillance & Watch men | 3        |  |  |
| 4                    | Fire Extinguishers                 | 4        |  |  |
| 5                    | 5 Nappy vending Machines           |          |  |  |
| Counseling           |                                    |          |  |  |
| 6                    | Mentor Mentee System               | 8        |  |  |
| 7                    | Yoga center                        | 10       |  |  |
| 8 Recreation, Sports |                                    | 11       |  |  |
| 9                    | 9 Psychologists-Counseling         |          |  |  |
| 10                   | Doctors-Counseling                 | 13       |  |  |
| 11                   | Police-Counseling                  | 14       |  |  |
| Common Room          |                                    |          |  |  |
| 12                   | Waiting hall                       | 15       |  |  |
| 13                   | Health room, First aid, wheelchair | 16       |  |  |
| 14                   | R.O. water                         | 17       |  |  |