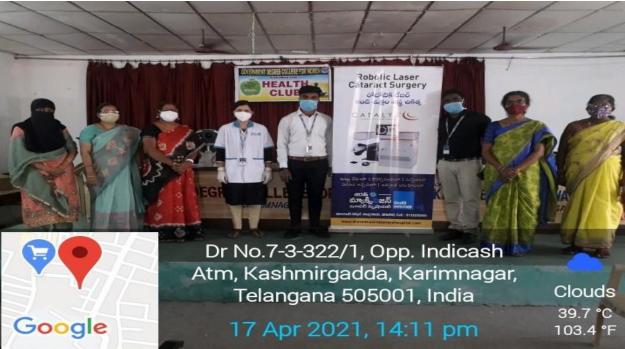

Rrincipal
Govt. Degree College (W)
Karimnagar.

Yoga center

**Psychologists-Counseling** 

**Psychologists-Counseling** 

**Doctors-Counseling** 

Police-Counseling