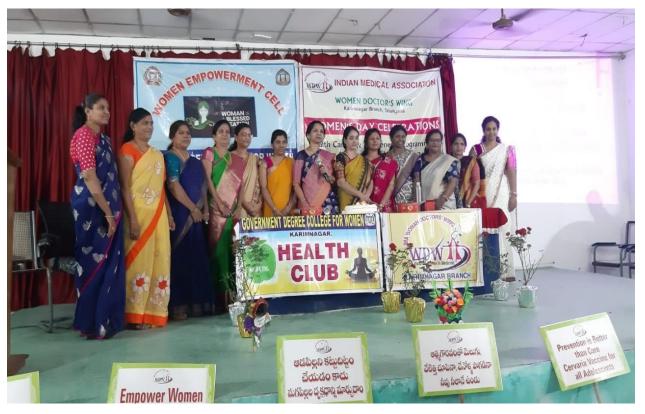

Rrincipal
Govt. Degree College (W)
Karimnagar.

Yoga center

**Psychologists-Counseling** 

**Psychologists-Counseling** 

**Doctors-Counseling** 

Police-Counseling