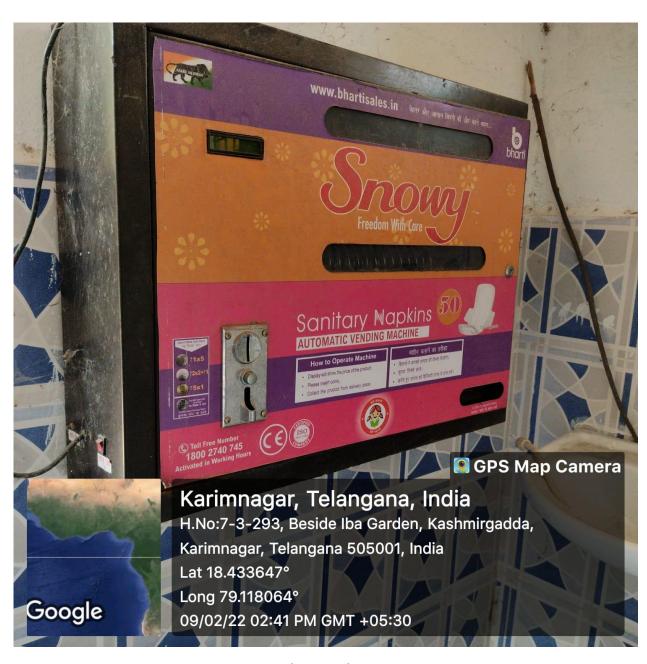

## **Safety and Security**

Compound wall

Watchmen

Cattle grid

**CC Camera surveillance** 

**Fire Extinguishers** 

**Nappy vending Machines** 

**Nappy vending Machines** 