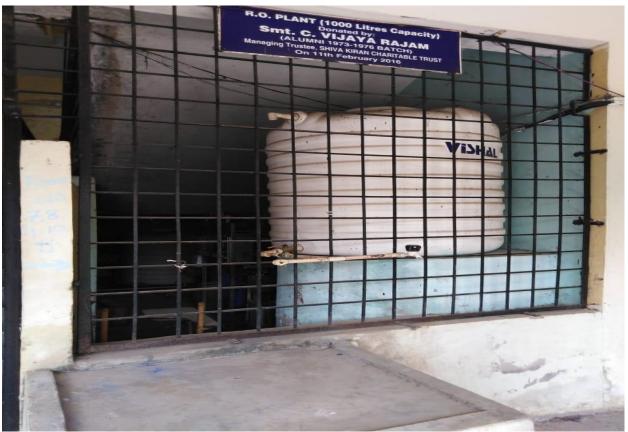

#### **Common Room**

Waiting hall

Health room, First aid, wheelchair

R.O. water