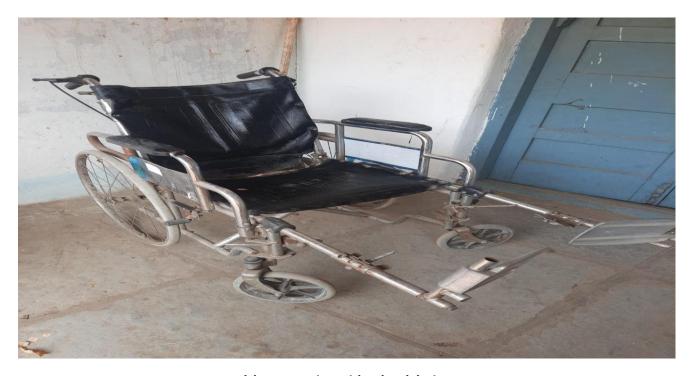

#### **Common Room**

Waiting hall

Health room, First aid, wheelchair

R.O. water