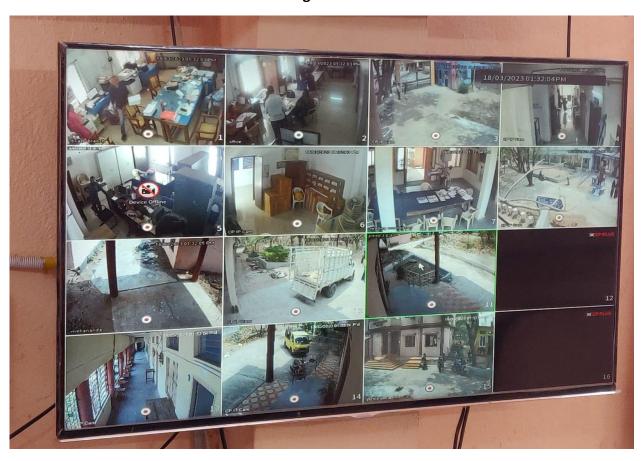

## **Safety and Security**

Compound wall

Watchmen

Cattle grid

**CC Camera surveillance** 

**Fire Extinguishers** 

**Nappy vending Machines** 

**Nappy vending Machines** 