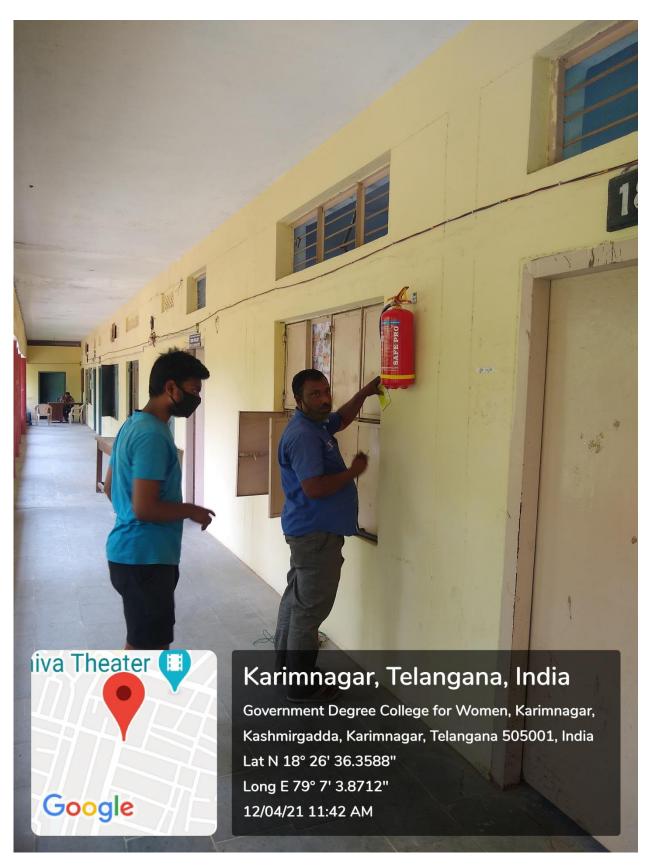

## **Safety and Security**

Compound wall

Watchmen

Cattle grid

**CC Camera surveillance** 

**Fire Extinguishers** 

**Nappy vending Machines** 

**Nappy vending Machines** 