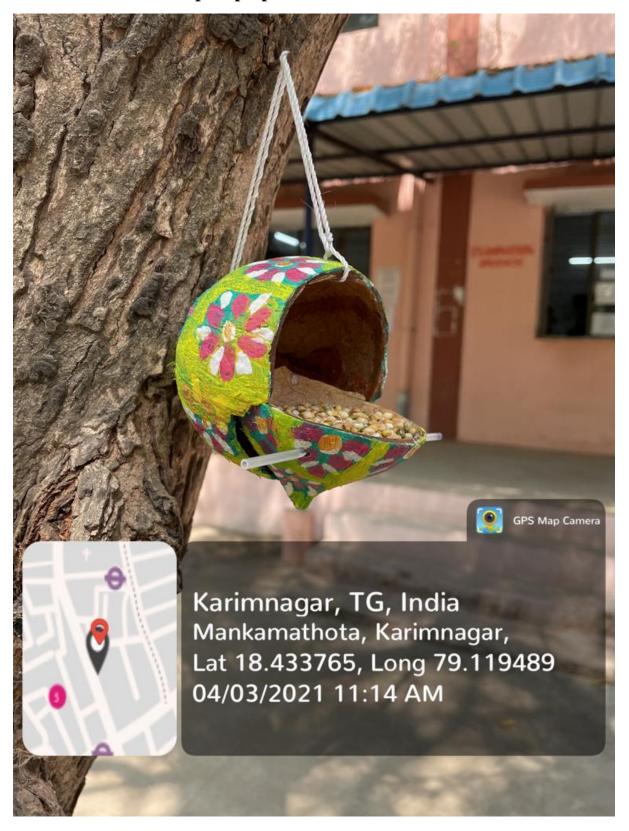

#### **Environmental Activities in the campus**

| S.No. | Name of The Activity                                                                 | Page No. |
|-------|--------------------------------------------------------------------------------------|----------|
| 1     | Awareness on Environmental Issues<br>A Workshop on Seed balls preparation 03-07-2022 | 1        |
| 2     | A Workshop on preparation Bird feeders 04-03-2021                                    | 2        |
| 3     | Preparation of Manure 20-9-2021                                                      | 4        |
| 4     | Plantation at Home during Covid                                                      | 6        |

## Awareness on Environmental Issues A Workshop on Seed balls preparation 03-07-2022

Preparation of Manure 20-9-2021