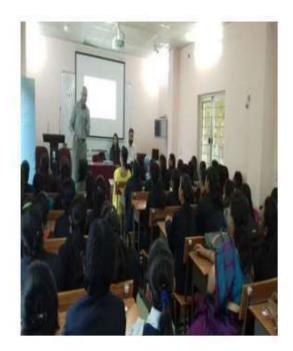

## **BEGUMPET, HYDERABAD. (T.S)**

5.1.3. 2018-19 Programme Name:

One Day Programme -Awareness on Positive Attitude towards life-Women Empowerment Cell, GDCW, Begumpet on 18.01.2019

- Awareness on Positive attitude towards life.
- On 18th January 2019, a motivational class was conducted on positive attitude and skills to face challenges of life. Around 95 members have taken advantage of this session. Speaker has cleared many doubts of our students regarding our attitude during the times of depression or failure.