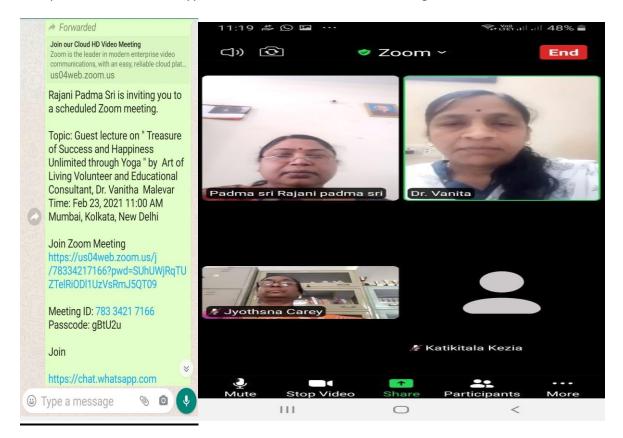

## **EXTENSION LECTURE ON MEDITATION AND YOGA**

Activity: Extension lecture on Meditation and Yoga

Date: 23.02.2021 @ 11.00am

Resource Person: Dr. Vanitha Malevar, a volunteer in Art of Living organization

Behalf of Women Empowerment Cell and Zoology dept, we organized a special program through online with Dr. Vanitha Malevar, a volunteer in Art Of Living organization on "Meditation and breath work shop" on dt:23-02-2021. Dr. Vanitha explained in detail about the effect of meditation and how it builds a harmony in between the health and studies. Madam also presented different types of exercises for better breathing.

In this programme Dr. Vanitha Malevar explained to the students about the various risk factors like stress and lifestyle and their implications on the health of the students. Dr. Malevar gave several tips to the students on how to face stressful situations with the help of meditation and Yoga. The students of I year Degree course in Govt. College for Women (A), Begumpet, Hyderabad enthusiastically participated and interacted with the speaker at the end of the lecture and clarified their doubts