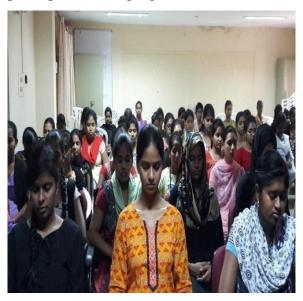

## MEDITATION BASED SELF DEVELOPMENT PROGRAMME

Women Empowerment Cell in collaboration with Heartfulness institute organised a 3day Heartfulness meditation for the entire college. More than 1002 students participated in the program.