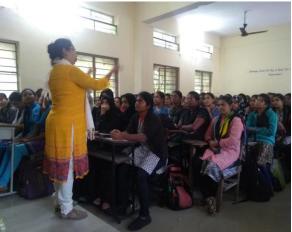

# 5.1.3. 2017-18 Programme Name:

Training session for preparation of Different types of Resumes & Mock interview to the students by Free Lance Trainer and Professional Graduate Mr. Raghu Dutt training on 21.12. 2017

#### 21st DEC 2017:

Free Lance Trainer and Professional Graduate Mr. Raghu Dutt took a session to the students of our college. In this session the students were made to learn the making of different type of Resumes. Interview tips were also given to the students and Mock interviews were conducted to raise the standards of students before the upcoming drives.