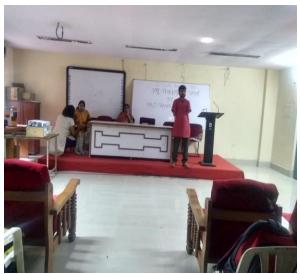

# 5.1.3. 2017-18 Programme Name:

Training session for preparation of Different types of Resumes & Mock interview to the students by Free Lance Trainer and Professional Graduate Mr. Raghu Dutt training on 21.12. 2017

#### 21st DEC 2017:

Free Lance Trainer and Professional Graduate Mr. Raghu Dutt took a session to the students of our college. In this session the students were made to learn the making of different type of Resumes. Interview tips were also given to the students and Mock interviews were conducted to raise the standards of students before the upcoming drives.