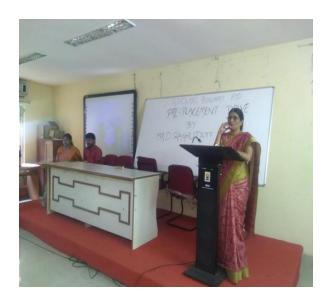

# 5.1.3. 2017-18 Programme Name:

Training session for preparation of Different types of Resumes & Mock interview to the students by Free Lance Trainer and Professional Graduate Mr. Raghu Dutt training on 21.12. 2017

#### 21st DEC 2017:

Free Lance Trainer and Professional Graduate Mr. Raghu Dutt took a session to the students of our college. In this session the students were made to learn the making of different type of Resumes. Interview tips were also given to the students and Mock interviews were conducted to raise the standards of students before the upcoming drives.