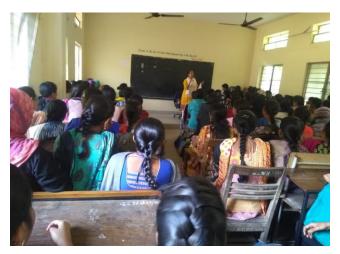

# 5.1.3. 2017-18 Programme Name:

Training session for preparation of Different types of Resumes & Mock interview to the students by Free Lance Trainer and Professional Graduate Mr. Raghu Dutt training on 21.12. 2017

#### 21st DEC 2017:

Free Lance Trainer and Professional Graduate Mr. Raghu Dutt took a session to the students of our college. In this session the students were made to learn the making of different type of Resumes. Interview tips were also given to the students and Mock interviews were conducted to raise the standards of students before the upcoming drives.