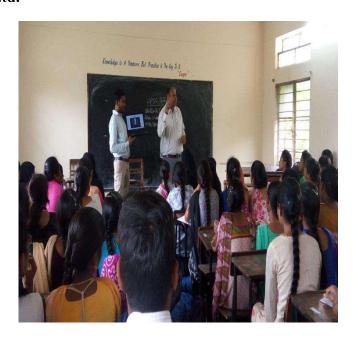

## CAREER COUNSELLING AND GUIDANCE BY UNDP-COIGN CONSULTATIONS PVT LTD. TOOK OFF ON $12^{TH}$ JUNE 2017 FOR ACADEMIC YEAR 2017 -18

Students who already got registerd through UNDP Link attended career counseling (one-one) preceded by orientation lecture by Mr. Raghu Dutt, Head Counseling Dept ..COIGN Consultations Pvt Ltd.