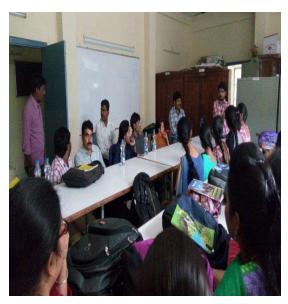

## CAREER COUNSELLING AND GUIDANCE BY UNDP-COIGN CONSULTATIONS PVT LTD. TOOK OFF ON $12^{TH}$ JUNE 2017 FOR ACADEMIC YEAR 2017 -18

Students who already got registerd through UNDP Link attended career counseling (one-one) preceded by orientation lecture by Mr. Raghu Dutt, Head Counseling Dept ..COIGN Consultations Pvt Ltd.