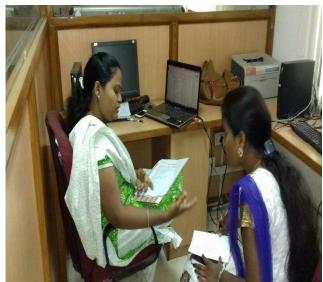

## 15<sup>th</sup> February

One to one UNDPCounseling was held for students which was coordinated by Ms .Sowmya and Mr. Raghu

## Topic:CCE UNDP One -one Career Counselling

Date:15.2.2017

Student Attended:250

| 1  | SANAGALA HARINI MEENAKSHI | ВА   |
|----|---------------------------|------|
| 2  | K.Deena                   | BA   |
| 3  | Kamani susmitha           | ВА   |
| 4  | G.Deepa                   | ВА   |
| 5  | Pooitha                   | BA   |
| 6  | Sindhu vadla              | ВА   |
| 7  | NAINI BHUVANA             | ВА   |
| 8  | Kasarla swetha            | ВА   |
| 9  | Ch.Sahithya               | ВА   |
| 10 | Thuniki Ramya             | BA   |
| 11 | P Sudharani               | ВА   |
| 12 | Maneesha Rathnapuram      | ВА   |
| 13 | Meghana. T                | ВА   |
| 14 | Vinjamuri Nishakhya       | ВА   |
| 15 | NALLA.SRILAYA             | ВСОМ |
| 16 | GajulaAnnapurna           | всом |
| 17 | Sarikonda sravani         | всом |
| 18 | Amreen Khatoon            | всом |
| 19 | Kalyanam Rajeshwari       | всом |
| 20 | Tejavath Swapna           | всом |
| 21 | Kayithi. Chandana         | всом |
| 22 | DHAROJI SOWMYA            | всом |
| 23 | Maspelly Radhika          | всом |
| 24 | GANAPURAM SRIVARSHINI     | BA   |
| 25 | ROJA THAPA                | BSC  |
| 26 | Merugu Shruthi            | BSC  |
| 27 | NUKALA SNEHA SRI          | BSC  |
| 28 | Shri Ramoji Bhargavi      | BSC  |
| 29 | Kattera Asha              | BSC  |
| 30 | Chevva Anusha             | BSC  |
| 31 | D.sujatha                 | BSC  |
| 32 | Chepyala Bhavani          | BA   |
| 33 | Palsani.Rithyasri         | BA   |
| 34 | Swarupa mudiraj           | ВА   |
| 35 | Goruganti Akhila          | ВА   |
| 36 | Raagam Sravanthi          | BA   |
| 37 | Shenilitha                | BA   |
| 38 | Sriram Akhila             | ВА   |
| 39 | K.PRANEETHA               | BA   |
| 40 | Pogula vandana            | BA   |