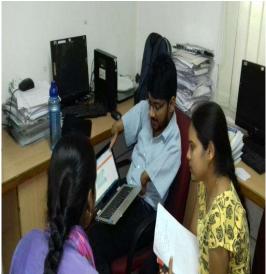

## 15<sup>th</sup> February

One to one UNDPCounseling was held for students which was coordinated by Ms .Sowmya and Mr. Raghu

## Topic:CCE UNDP One -one Career Counselling

Date:15.2.2017

Student Attended:250

| 1  | SANAGALA HARINI MEENAKSHI | ВА   |
|----|---------------------------|------|
| 2  | K.Deena                   | BA   |
| 3  | Kamani susmitha           | ВА   |
| 4  | G.Deepa                   | ВА   |
| 5  | Pooitha                   | BA   |
| 6  | Sindhu vadla              | ВА   |
| 7  | NAINI BHUVANA             | ВА   |
| 8  | Kasarla swetha            | ВА   |
| 9  | Ch.Sahithya               | ВА   |
| 10 | Thuniki Ramya             | BA   |
| 11 | P Sudharani               | ВА   |
| 12 | Maneesha Rathnapuram      | ВА   |
| 13 | Meghana. T                | ВА   |
| 14 | Vinjamuri Nishakhya       | ВА   |
| 15 | NALLA.SRILAYA             | ВСОМ |
| 16 | GajulaAnnapurna           | всом |
| 17 | Sarikonda sravani         | всом |
| 18 | Amreen Khatoon            | всом |
| 19 | Kalyanam Rajeshwari       | всом |
| 20 | Tejavath Swapna           | всом |
| 21 | Kayithi. Chandana         | всом |
| 22 | DHAROJI SOWMYA            | всом |
| 23 | Maspelly Radhika          | всом |
| 24 | GANAPURAM SRIVARSHINI     | BA   |
| 25 | ROJA THAPA                | BSC  |
| 26 | Merugu Shruthi            | BSC  |
| 27 | NUKALA SNEHA SRI          | BSC  |
| 28 | Shri Ramoji Bhargavi      | BSC  |
| 29 | Kattera Asha              | BSC  |
| 30 | Chevva Anusha             | BSC  |
| 31 | D.sujatha                 | BSC  |
| 32 | Chepyala Bhavani          | BA   |
| 33 | Palsani.Rithyasri         | BA   |
| 34 | Swarupa mudiraj           | ВА   |
| 35 | Goruganti Akhila          | ВА   |
| 36 | Raagam Sravanthi          | BA   |
| 37 | Shenilitha                | BA   |
| 38 | Sriram Akhila             | ВА   |
| 39 | K.PRANEETHA               | BA   |
| 40 | Pogula vandana            | BA   |