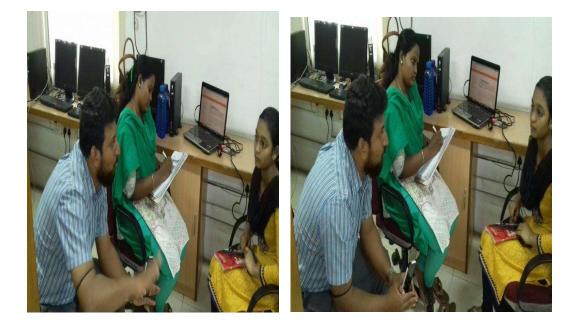

## ONE TO ONE COUNSELING TO STUDENTS REGARDING THEIR CAREER

On 14<sup>th</sup> February again the counseling was held.,thecareer counselors,Mr. Pawan and Ms. Sowmyahad one to one student counseling.