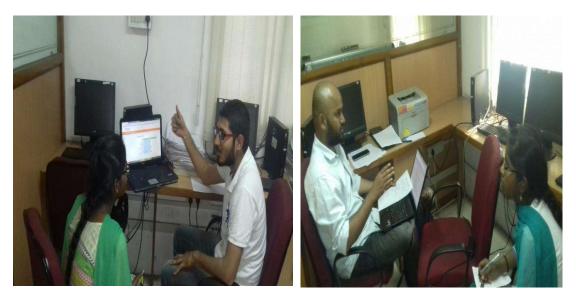

## ONE TO ONE COUNSELING TO STUDENTS REGARDING THEIR CAREER

On 14<sup>th</sup> February again the counseling was held.,thecareer counselors,Mr. Pawan and Ms. Sowmyahad one to one student counseling.