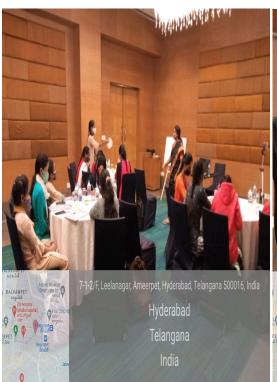

#### **Naandi Mock Interview:**

The Naandi Foundation conducted Mock interviews to the Mahindra Pride Trained students of our college. 78 Students final year students out of 467 Mahindra Pride Trained students were given the opportunity to attend the Mock Interview conducted by Naandi Foundation. The Naandi State program Coordinator Ms.Swathi made the arrangements for the full day program. DR. R.Srilatha, Dr.D.Prasanna, Dr.T.Annie Sheron, Dr.M. Nancy Serena, TSKC Coordinator Dr.M.Sundara Murthy and TSKC Mentor Mr.Wajeed Abdul Mohd form our Govt. Degree College for Women (A) Begumpet attended the program. The program was held in Mari Gold Hotel and Green Park Hotel located in Ameerpet. Two buses were arranged for the students to take them to the venue. Principal of our College Dr.K.Padmavathi and Vice Principal Dr.M. Vasudha have visited the venue during the program. The session started at 11A.M. and ended at 7 P.M. Lunch was arranged to all the attendees.