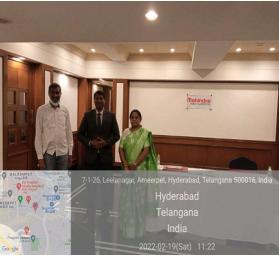

#### **Naandi Mock Interview:**

The Naandi Foundation conducted Mock interviews to the Mahindra Pride Trained students of our college. 78 Students final year students out of 467 Mahindra Pride Trained students were given the opportunity to attend the Mock Interview conducted by Naandi Foundation. The Naandi State program Coordinator Ms.Swathi made the arrangements for the full day program. DR. R.Srilatha, Dr.D.Prasanna, Dr.T.Annie Sheron, Dr.M. Nancy Serena, TSKC Coordinator Dr.M.Sundara Murthy and TSKC Mentor Mr.Wajeed Abdul Mohd form our Govt. Degree College for Women (A) Begumpet attended the program. The program was held in Mari Gold Hotel and Green Park Hotel located in Ameerpet. Two buses were arranged for the students to take them to the venue. Principal of our College Dr.K.Padmavathi and Vice Principal Dr.M. Vasudha have visited the venue during the program. The session started at 11A.M. and ended at 7 P.M. Lunch was arranged to all the attendees.