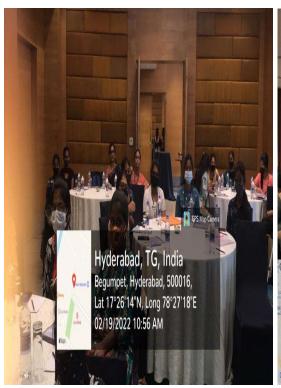

#### **Naandi Mock Interview:**

The Naandi Foundation conducted Mock interviews to the Mahindra Pride Trained students of our college. 78 Students final year students out of 467 Mahindra Pride Trained students were given the opportunity to attend the Mock Interview conducted by Naandi Foundation. The Naandi State program Coordinator Ms.Swathi made the arrangements for the full day program. DR. R.Srilatha, Dr.D.Prasanna, Dr.T.Annie Sheron, Dr.M. Nancy Serena, TSKC Coordinator Dr.M.Sundara Murthy and TSKC Mentor Mr.Wajeed Abdul Mohd form our Govt. Degree College for Women (A) Begumpet attended the program. The program was held in Mari Gold Hotel and Green Park Hotel located in Ameerpet. Two buses were arranged for the students to take them to the venue. Principal of our College Dr.K.Padmavathi and Vice Principal Dr.M. Vasudha have visited the venue during the program. The session started at 11A.M. and ended at 7 P.M. Lunch was arranged to all the attendees.