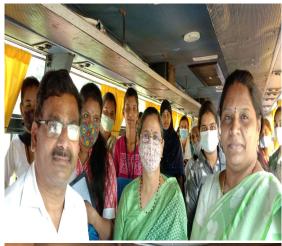

#### **Naandi Mock Interview:**

The Naandi Foundation conducted Mock interviews to the Mahindra Pride Trained students of our college. 78 Students final year students out of 467 Mahindra Pride Trained students were given the opportunity to attend the Mock Interview conducted by Naandi Foundation. The Naandi State program Coordinator Ms.Swathi made the arrangements for the full day program. DR. R.Srilatha, Dr.D.Prasanna, Dr.T.Annie Sheron, Dr.M. Nancy Serena, TSKC Coordinator Dr.M.Sundara Murthy and TSKC Mentor Mr.Wajeed Abdul Mohd form our Govt. Degree College for Women (A) Begumpet attended the program. The program was held in Mari Gold Hotel and Green Park Hotel located in Ameerpet. Two buses were arranged for the students to take them to the venue. Principal of our College Dr.K.Padmavathi and Vice Principal Dr.M. Vasudha have visited the venue during the program. The session started at 11A.M. and ended at 7 P.M. Lunch was arranged to all the attendees.