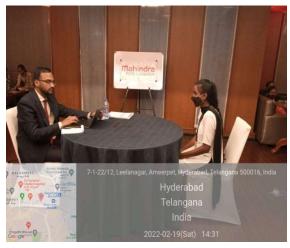

#### **Naandi Mock Interview:**

The Naandi Foundation conducted Mock interviews to the Mahindra Pride Trained students of our college. 78 Students final year students out of 467 Mahindra Pride Trained students were given the opportunity to attend the Mock Interview conducted by Naandi Foundation. The Naandi State program Coordinator Ms.Swathi made the arrangements for the full day program. DR. R.Srilatha, Dr.D.Prasanna, Dr.T.Annie Sheron, Dr.M. Nancy Serena, TSKC Coordinator Dr.M.Sundara Murthy and TSKC Mentor Mr.Wajeed Abdul Mohd form our Govt. Degree College for Women (A) Begumpet attended the program. The program was held in Mari Gold Hotel and Green Park Hotel located in Ameerpet. Two buses were arranged for the students to take them to the venue. Principal of our College Dr.K.Padmavathi and Vice Principal Dr.M. Vasudha have visited the venue during the program. The session started at 11A.M. and ended at 7 P.M. Lunch was arranged to all the attendees.