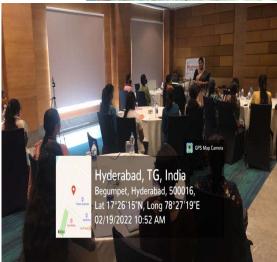

#### **Naandi Mock Interview:**

The Naandi Foundation conducted Mock interviews to the Mahindra Pride Trained students of our college. 78 Students final year students out of 467 Mahindra Pride Trained students were given the opportunity to attend the Mock Interview conducted by Naandi Foundation. The Naandi State program Coordinator Ms.Swathi made the arrangements for the full day program. DR. R.Srilatha, Dr.D.Prasanna, Dr.T.Annie Sheron, Dr.M. Nancy Serena, TSKC Coordinator Dr.M.Sundara Murthy and TSKC Mentor Mr.Wajeed Abdul Mohd form our Govt. Degree College for Women (A) Begumpet attended the program. The program was held in Mari Gold Hotel and Green Park Hotel located in Ameerpet. Two buses were arranged for the students to take them to the venue. Principal of our College Dr.K.Padmavathi and Vice Principal Dr.M. Vasudha have visited the venue during the program. The session started at 11A.M. and ended at 7 P.M. Lunch was arranged to all the attendees.