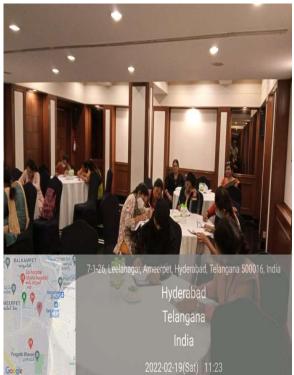

#### **Naandi Mock Interview:**

The Naandi Foundation conducted Mock interviews to the Mahindra Pride Trained students of our college. 78 Students final year students out of 467 Mahindra Pride Trained students were given the opportunity to attend the Mock Interview conducted by Naandi Foundation. The Naandi State program Coordinator Ms.Swathi made the arrangements for the full day program. DR. R.Srilatha, Dr.D.Prasanna, Dr.T.Annie Sheron, Dr.M. Nancy Serena, TSKC Coordinator Dr.M.Sundara Murthy and TSKC Mentor Mr.Wajeed Abdul Mohd form our Govt. Degree College for Women (A) Begumpet attended the program. The program was held in Mari Gold Hotel and Green Park Hotel located in Ameerpet. Two buses were arranged for the students to take them to the venue. Principal of our College Dr.K.Padmavathi and Vice Principal Dr.M. Vasudha have visited the venue during the program. The session started at 11A.M. and ended at 7 P.M. Lunch was arranged to all the attendees.