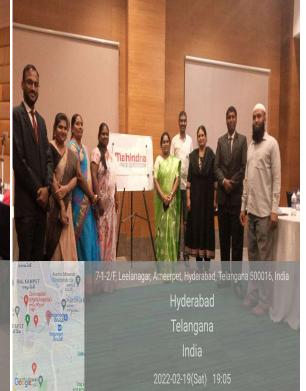

#### **Naandi Mock Interview:**

The Naandi Foundation conducted Mock interviews to the Mahindra Pride Trained students of our college. 78 Students final year students out of 467 Mahindra Pride Trained students were given the opportunity to attend the Mock Interview conducted by Naandi Foundation. The Naandi State program Coordinator Ms.Swathi made the arrangements for the full day program. DR. R.Srilatha, Dr.D.Prasanna, Dr.T.Annie Sheron, Dr.M. Nancy Serena, TSKC Coordinator Dr.M.Sundara Murthy and TSKC Mentor Mr.Wajeed Abdul Mohd form our Govt. Degree College for Women (A) Begumpet attended the program. The program was held in Mari Gold Hotel and Green Park Hotel located in Ameerpet. Two buses were arranged for the students to take them to the venue. Principal of our College Dr.K.Padmavathi and Vice Principal Dr.M. Vasudha have visited the venue during the program. The session started at 11A.M. and ended at 7 P.M. Lunch was arranged to all the attendees.