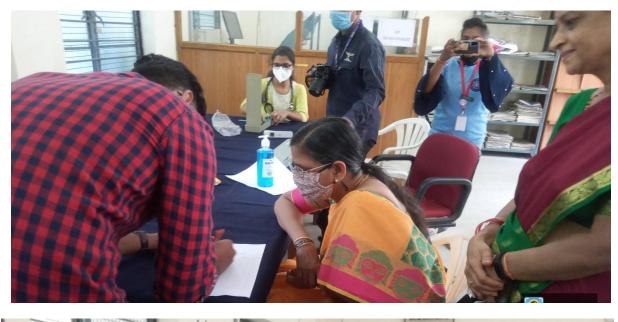

# The Medical camp was started with Registration program

**Blood Pressure and Sugar Test** 