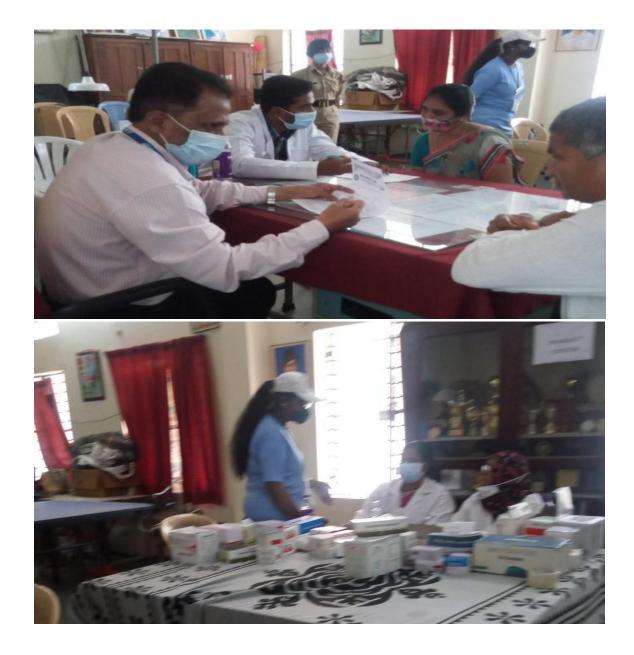

Nearly 600 teaching, non-teaching staff, students and their parents utilized this camp, got medical consultation and medicines for health issues diagnosed during checkup.

The Program was inaugurated by Principal Dr.K.Padmavathi, and Dr.L.Jayanagasree

## Gynecologist consultations by staff and parents of students

Orthopedics and Nutritionist consultations

PHARMACY

Prescriptions

MEGA MEDICAL CAMP BY OSMANIA MEDICAL COLLEGE AT GOVERNMENT DEGREE COLLEGE, BEGUMPET, HYDERABAD and the Name : Anitha. a. Age: 34 Gender: & Date: 28/3/22 ENT - General modscore worldo months BP-100 30 mm tot Chief complaints - It doge. Advice- Clo Rivinationage note i Advice- Clo Rivinationage in hereatting PR-RR-HT- 163cm WT-Jokg BMI-26.3 Kalm<sup>2</sup> RBS- 94 mg [du RR-O.J. UPM UN XHS đ YZDen allerel M for furthin eccalmation The allowed IBC xoo T-INDA! 15de Doctor's signature MC **ORGANIZERS**: NATIONAL SERVICE SCHEME-NSS UNIT OSMANIA 1. DEPARTMENT OF COMMUNITY MEDICINE, OSMANIA MEDICAL 2. COLLEGE ,KOTI,HYDERABAD OSMANIA GENERAL HOSPITAL, AFZALGUNJ, HYDERABAD GPS Map Ca MEGA MEDICAL CAMP BY OSMANIA MEDICAL COLLEGE AT GOVERNMENT DEGREE COLLEGE, BEGUMPET, HYDERABAD and and (92) Age: 38 Gender: A Date: 02(01/2022 De General modrenine & onerfuel, BP- 40 frommetty TEMP- 92-25 Name : Kanitabegun Age: 38 Gender: F Chief complaints -PR-RR-HT-WT-BMI-Advice -RBS- 102 mg/de Tab. Randuc. B.D. ; month Soft. Mucaingel. 10 ml Tab. IFA + Intender Tab Calaum Doctor's signature OD × Imouth. ORGANIZERS: GANIZERS: NATIONAL SERVICE SCHEME-NSS UNIT OSMANIA DEPARTMENT OF COMMUNITY MEDICINE, OSMANIA MEDICAL COLLEGE ,KOTI, HYDERABAD OSMANIA GENERAL HOSPITAL, AFZALGUNJ, HYDERABAD 1. 2. 3.