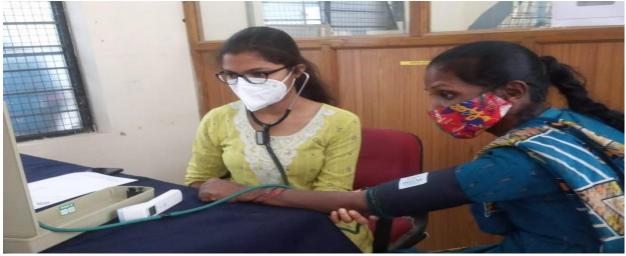

# The Medical camp was started with Registration program

**Blood Pressure and Sugar Test** 