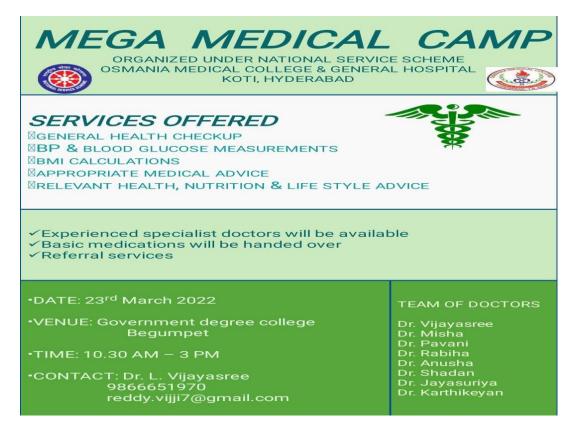

### MEGA MEDICAL CAMP

### dt.23-03-2022

A Mega Medical Camp was conducted by the Bhagya-health committee with NCC and NSS committees, on 23 March 2022, with Osmania Hospitals senior consultant physician Dr.L.Jayasree and team.

About 600 students and their parents, teaching and non-teaching staff attended the camp and underwent checkup at the health camp. The panel of doctors included General Physician, Gynecologists, Nutritionists and Pharmacists.

Free medical camps are set up with a sacred aim to bring awareness and provide completely free medical checkup including all medical services. Medical camps provide free medical advice, medicine to the unfortunate people and refer for specialized treatment or surgery whenever it is required. These camps make sure people are getting healthcare at the right time, and seeing the doctor early enough before a small health problem turns serious.