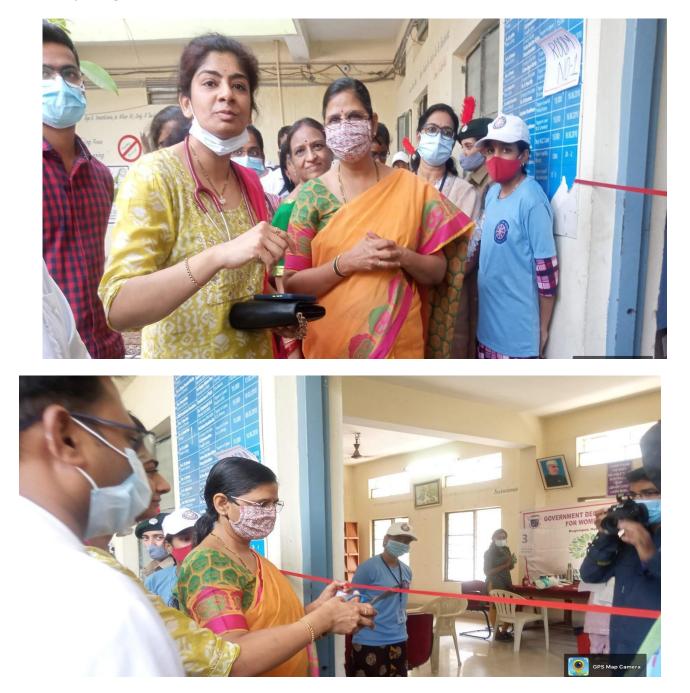

Nearly 600 teaching, non-teaching staff, students and their parents utilized this camp, got medical consultation and medicines for health issues diagnosed during checkup.

The Program was inaugurated by Principal Dr.K.Padmavathi, and Dr.L.Jayanagasree