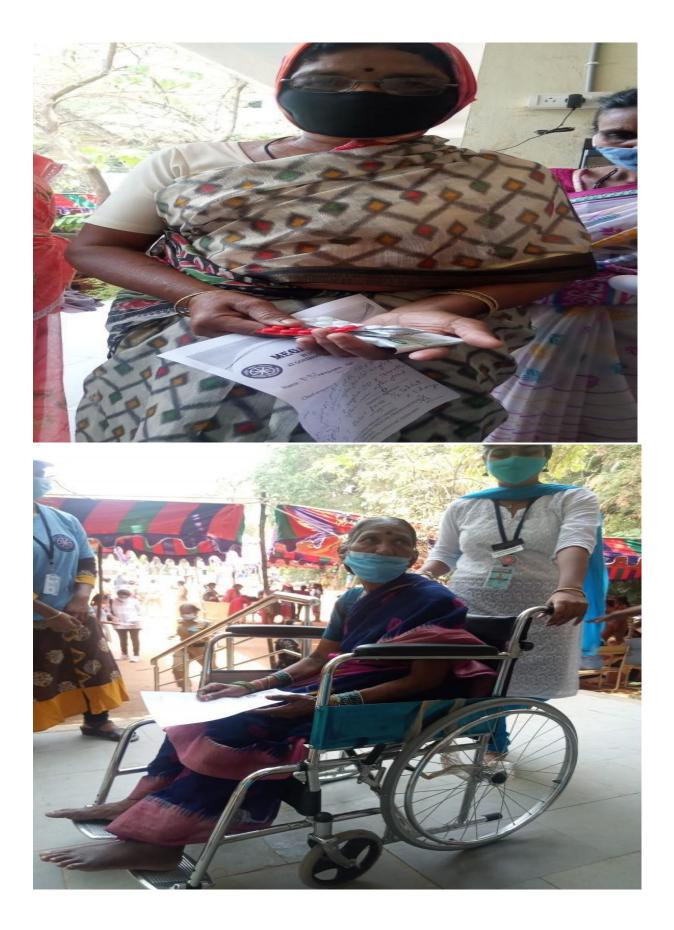

### dt.23-03-2022

A Mega Medical Camp was conducted by the Bhagya-health committee with NCC and NSS committees, on 23 March 2022, with Osmania Hospitals senior consultant physician Dr.L.Jayasree and team.

About 600 students and their parents, teaching and non-teaching staff attended the camp and underwent checkup at the health camp. The panel of doctors included General Physician, Gynecologists, Nutritionists and Pharmacists.

Nearly 600 teaching, non-teaching staff, students and their parents utilized this camp, got medical consultation and medicines for health issues diagnosed during checkup.

The Program was inaugurated by Principal Dr.K.Padmavathi, and Dr.L.Jayanagasree