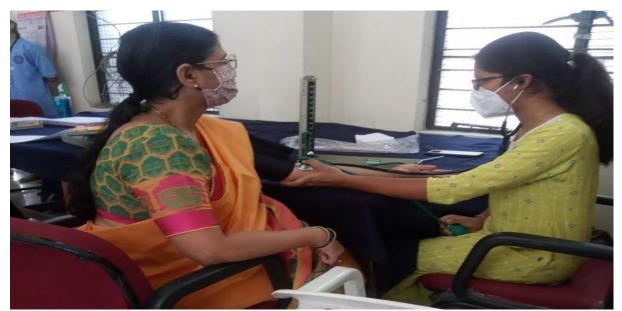

# The Medical camp was started with Registration program

**Blood Pressure and Sugar Test** 