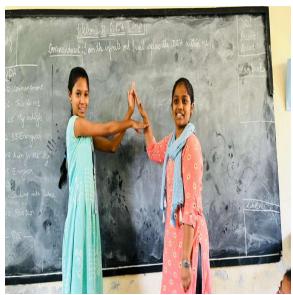

## GOVERNMENT DEGREE COLLEGE FOR WOMEN(A), BEGUMPET, HYDERABAD

**Name of the Programe: OORJA Program** 

Date: 06.05.2022 to 17.05.2022

Resource persons: Ms. Bhagyasree

No. of students attended:110

OORJA Program was conducted in the college campus from 06-May 2022 to 17 May 2022. There were five trainers to train the students. Ms. Bhagyasree was the program Manager. The aim of the program was to impart the training to the students on how stay safe and hygienic. It was taught on how to overcome Menstrual I issues. In a play way method and with different activities students were trained on how to bring out the OORJA (inner light) present in them. Few sessions of Power point were also taken by the trainers to make students learn the concept of Power point Presentations. The program was also focused on the readiness of students for the job drives.