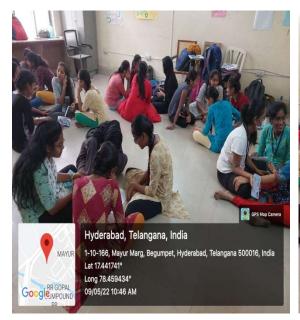

## GOVERNMENT DEGREE COLLEGE FOR WOMEN(A), BEGUMPET, HYDERABAD

**Name of the Programe: OORJA Program** 

Date: 06.05.2022 to 17.05.2022

Resource persons: Ms. Bhagyasree

No. of students attended:110

OORJA Program was conducted in the college campus from 06-May 2022 to 17 May 2022. There were five trainers to train the students. Ms. Bhagyasree was the program Manager. The aim of the program was to impart the training to the students on how stay safe and hygienic. It was taught on how to overcome Menstrual I issues. In a play way method and with different activities students were trained on how to bring out the OORJA (inner light) present in them. Few sessions of Power point were also taken by the trainers to make students learn the concept of Power point Presentations. The program was also focused on the readiness of students for the job drives.