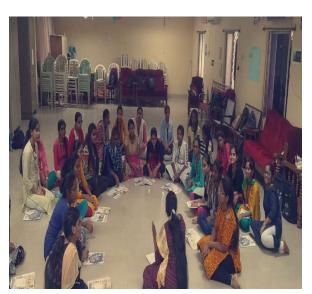

## GOVERNMENT DEGREE COLLEGE FOR WOMEN(A), BEGUMPET, HYDERABAD

**Name of the Programe: OORJA Program** 

Date: 06.05.2022 to 17.05.2022

Resource persons: Ms. Bhagyasree

No. of students attended:110

OORJA Program was conducted in the college campus from 06-May 2022 to 17 May 2022. There were five trainers to train the students. Ms. Bhagyasree was the program Manager. The aim of the program was to impart the training to the students on how stay safe and hygienic. It was taught on how to overcome Menstrual I issues. In a play way method and with different activities students were trained on how to bring out the OORJA (inner light) present in them. Few sessions of Power point were also taken by the trainers to make students learn the concept of Power point Presentations. The program was also focused on the readiness of students for the job drives.