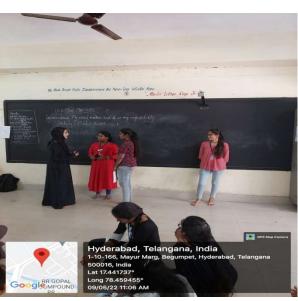

## GOVERNMENT DEGREE COLLEGE FOR WOMEN(A), BEGUMPET, HYDERABAD

**Name of the Programe: OORJA Program** 

Date: 06.05.2022 to 17.05.2022

Resource persons: Ms. Bhagyasree

No. of students attended:110

OORJA Program was conducted in the college campus from 06-May 2022 to 17 May 2022. There were five trainers to train the students. Ms. Bhagyasree was the program Manager. The aim of the program was to impart the training to the students on how stay safe and hygienic. It was taught on how to overcome Menstrual I issues. In a play way method and with different activities students were trained on how to bring out the OORJA (inner light) present in them. Few sessions of Power point were also taken by the trainers to make students learn the concept of Power point Presentations. The program was also focused on the readiness of students for the job drives.

## 09-05-2022 (Day 3)

10-05-2022 (Day 4)

11-05-2022 (Day 5)

12-05-2022 (Day 6)

13-05-2022 (Day 7)