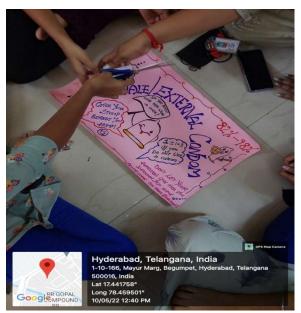

## GOVERNMENT DEGREE COLLEGE FOR WOMEN(A), BEGUMPET, HYDERABAD

**Name of the Programe: OORJA Program** 

Date: 06.05.2022 to 17.05.2022

Resource persons: Ms. Bhagyasree

No. of students attended:110

OORJA Program was conducted in the college campus from 06-May 2022 to 17 May 2022. There were five trainers to train the students. Ms. Bhagyasree was the program Manager. The aim of the program was to impart the training to the students on how stay safe and hygienic. It was taught on how to overcome Menstrual I issues. In a play way method and with different activities students were trained on how to bring out the OORJA (inner light) present in them. Few sessions of Power point were also taken by the trainers to make students learn the concept of Power point Presentations. The program was also focused on the readiness of students for the job drives.

## 09-05-2022 (Day 3)

10-05-2022 (Day 4)

11-05-2022 (Day 5)

12-05-2022 (Day 6)

13-05-2022 (Day 7)