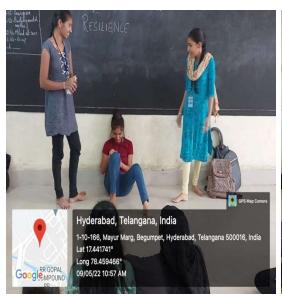

## GOVERNMENT DEGREE COLLEGE FOR WOMEN(A), BEGUMPET, HYDERABAD

**Name of the Programe: OORJA Program** 

Date: 06.05.2022 to 17.05.2022

Resource persons: Ms. Bhagyasree

No. of students attended:110

OORJA Program was conducted in the college campus from 06-May 2022 to 17 May 2022. There were five trainers to train the students. Ms. Bhagyasree was the program Manager. The aim of the program was to impart the training to the students on how stay safe and hygienic. It was taught on how to overcome Menstrual I issues. In a play way method and with different activities students were trained on how to bring out the OORJA (inner light) present in them. Few sessions of Power point were also taken by the trainers to make students learn the concept of Power point Presentations. The program was also focused on the readiness of students for the job drives.

## 09-05-2022 (Day 3)

10-05-2022 (Day 4)

11-05-2022 (Day 5)

12-05-2022 (Day 6)

13-05-2022 (Day 7)