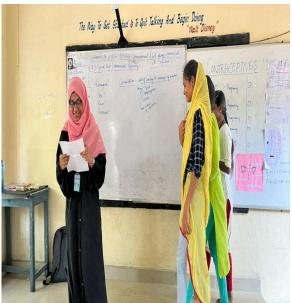

## GOVERNMENT DEGREE COLLEGE FOR WOMEN(A), BEGUMPET, HYDERABAD

**Name of the Programe: OORJA Program** 

Date: 06.05.2022 to 17.05.2022

Resource persons: Ms. Bhagyasree

No. of students attended:110

OORJA Program was conducted in the college campus from 06-May 2022 to 17 May 2022. There were five trainers to train the students. Ms. Bhagyasree was the program Manager. The aim of the program was to impart the training to the students on how stay safe and hygienic. It was taught on how to overcome Menstrual I issues. In a play way method and with different activities students were trained on how to bring out the OORJA (inner light) present in them. Few sessions of Power point were also taken by the trainers to make students learn the concept of Power point Presentations. The program was also focused on the readiness of students for the job drives.