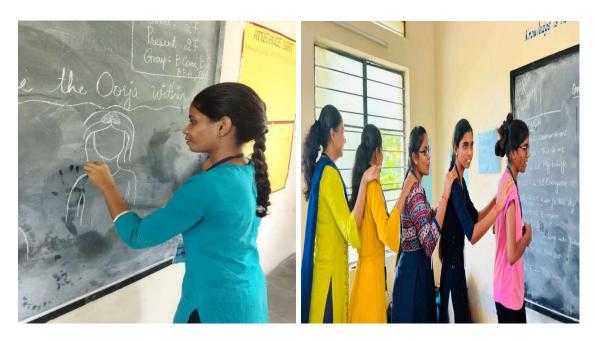

## GOVERNMENT DEGREE COLLEGE FOR WOMEN(A), BEGUMPET, HYDERABAD

**Name of the Programe: OORJA Program** 

Date: 06.05.2022 to 17.05.2022

Resource persons: Ms. Bhagyasree

No. of students attended:110

OORJA Program was conducted in the college campus from 06-May 2022 to 17 May 2022. There were five trainers to train the students. Ms. Bhagyasree was the program Manager. The aim of the program was to impart the training to the students on how stay safe and hygienic. It was taught on how to overcome Menstrual I issues. In a play way method and with different activities students were trained on how to bring out the OORJA (inner light) present in them. Few sessions of Power point were also taken by the trainers to make students learn the concept of Power point Presentations. The program was also focused on the readiness of students for the job drives.