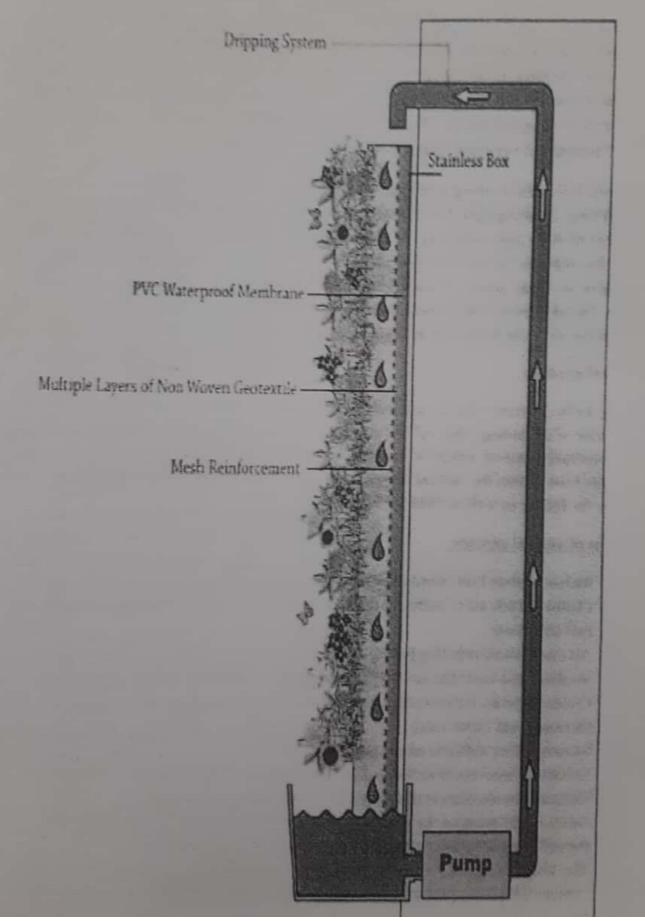

rier
- Insulates and cools the building envelope, as well as protecting it from the elements
- Creates habitats for birds and beneficial insects, thus increasing biodiversity
- Increases real estate value
- Increases foot traffic in retail spaces
- Speeds up recovery time for patients through biophilia
- Reduces absenteeism in the workplace and boosts employee morale
- Green walls mitigate air pollution levels by lowering extreme summer temperatures through photosynthesis, trapping particulate matter, and capturing gases
- The ability of green walls to provide thermal insulation for buildings means less demand on power, and as a result, fewer polluting by-products are released into the air.

### Prototype

Vertical gardens would be the best solution for problem of pollution in Bangalore.



Scanned by CamScanner

# Final output



Scanned by CamScanner

## LESSON 8

Name of the entrepreneur: Mr. Gopal Type of business: stationery shop Shop name: Krishna stationery Address: Haraluru, Bangalore.

### Interview questions and answers

# What risks did you foresee when you started this business?

Finding proper location was one of the major risks which he had faced when he started the business and also faced some financial problems.

# Did you make any plans to manage these risks?

He knew when he would start a business there would be risk which he has to manage. So he was confident to face the risk.

What obstacles did you face in the early stage of your venture? Could you tell us about some mistakes that you made or some setbacks that you witnessed?

Stationery shop doesn't me