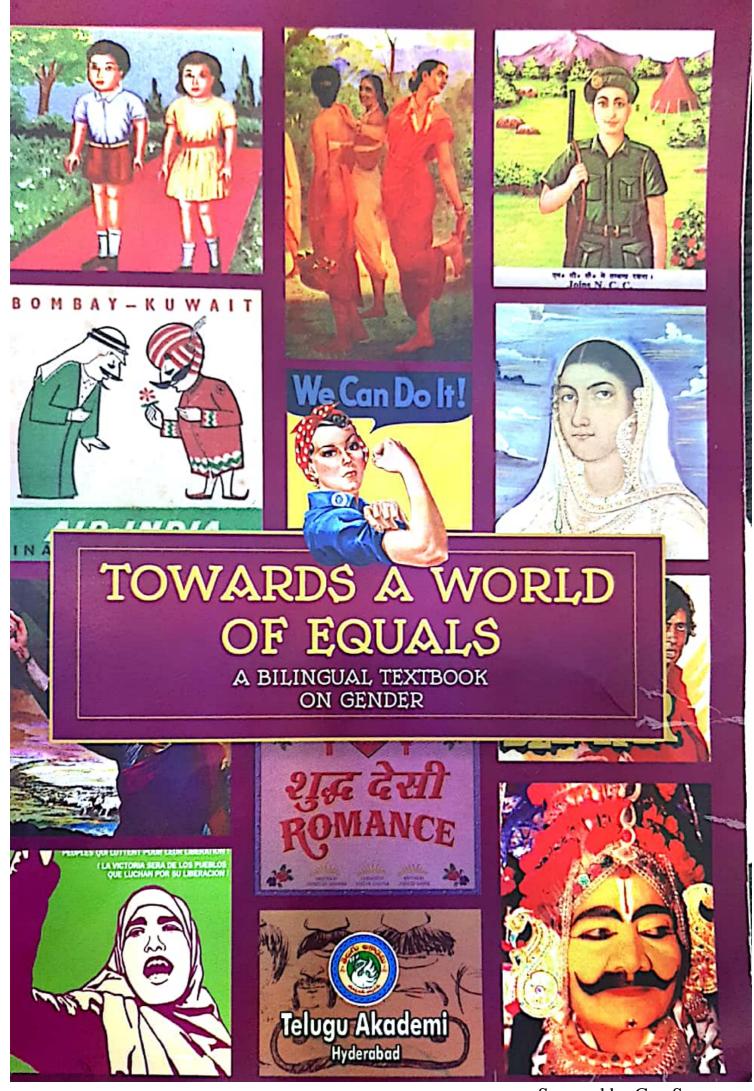

# TOWARDS A WORLD OF EQUALS

# A BILINGUAL TEXTBOOK ON GENDER

Telugu Akademi Hyderabd

> Prescribed by JNTUH, Hyderabad

Printed, Published, Distributed by Telugu Akademi Himayathnagar, Hyderabad email : info@teluguacademy.net web : www.teluguacademy.net