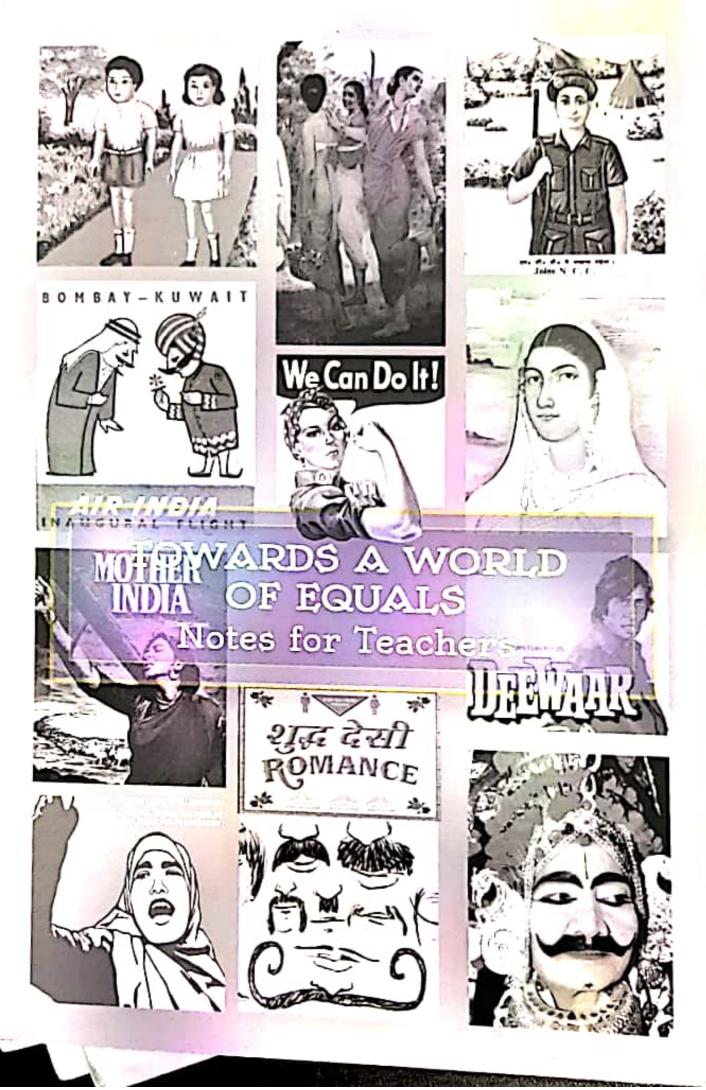

# TOWARDS A WORLD OF EQUALS Notes for Teachers

by

A Suneetha Uma Maheswari Bhrugubanda Duggirala Vasanta Rama Melkote Vasudha Nagaraj Asma Rasheed Gogu Shyamala Deepa Sreenivas Susie Tharu

nveshi

December 2015

#### **Towards a World of Equals**

Gender touches every sphere of our life - personal relations, social formations, psychology, culture, family, education, politics, law, sports, even science. In our everyday life we see many struggles for equality and dignity. Gender is quite central to these struggles. In recent years there have also been many government initiatives and laws aimed at creating gender equality in our society. As a result, prevailing notions of being men and women are challenged. However young people have limited spaces to discuss and deal with these changes and the resulting confusions and anxieties about masculinity, femininity, romance, marriage, in short about gender roles. This UGC mandated course on gender sensitization, we hope, will create the space for this much needed discussion.