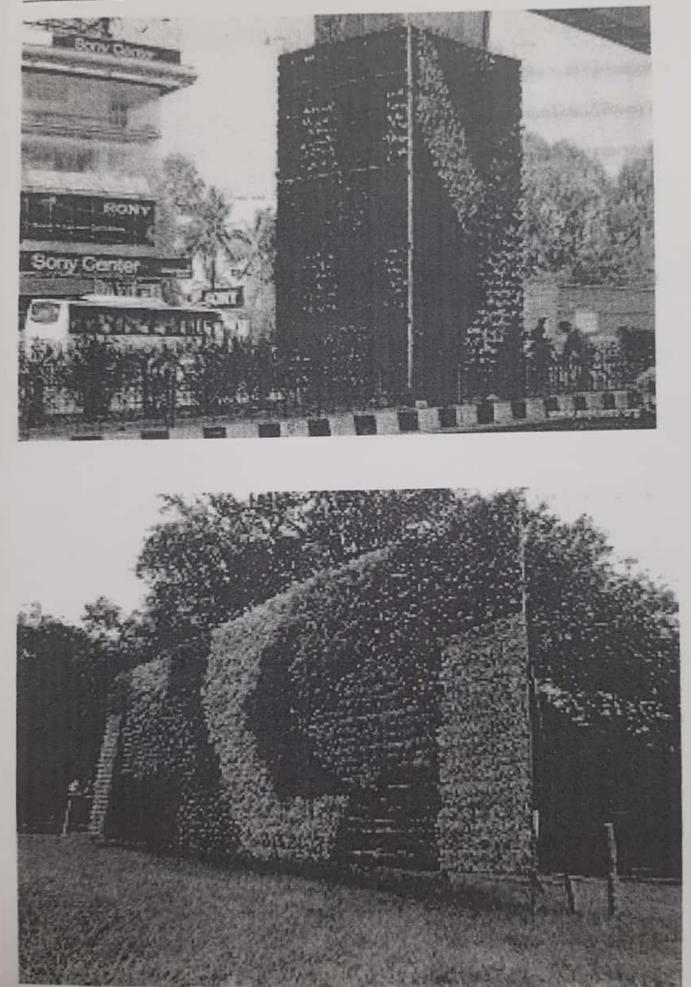

nvelope, as well as protecting it from the elements
- Creates habitats for birds and beneficial insects, thus increasing biodiversity
- Increases real estate value
- Increases foot traffic in retail spaces
- Speeds up recovery time for patients through biophilia
- Reduces absenteeism in the workplace and boosts employee morale
- Green walls mitigate air pollution levels by lowering extreme summer temperatures through photosynthesis, trapping particulate matter, and capturing gases
- The ability of green walls to provide thermal insulation for buildings means less demand on power, and as a result, fewer polluting by-products are released into the air.

### Prototype

Vertical gardens would be the best solution for problem of pollution in Bangalore.



Scanned by CamScanner

# Final output



Scanned by CamScanner

## LESSON 8

Name of the entrepreneur: Mr. Gopal Type of business: stationery shop Shop name: Krishna stationery Address: Haraluru, Bangalore.

### Interview questions and answers

# What risks did you foresee when you started this business?

Finding proper location was one of the major risks which he had faced when he started the business and also faced some financial problems.

# Did you make any plans to manage these risks?

He knew when he would start a business there would be risk which he has to manage. So he was confident to face the risk.

What obstacles did you face in the early stage of your venture? Could you tell us about some mistakes that you made or some setbacks that you witnessed?

Stationery shop doesn't mean only pencil, pen, notebooks etc., ther