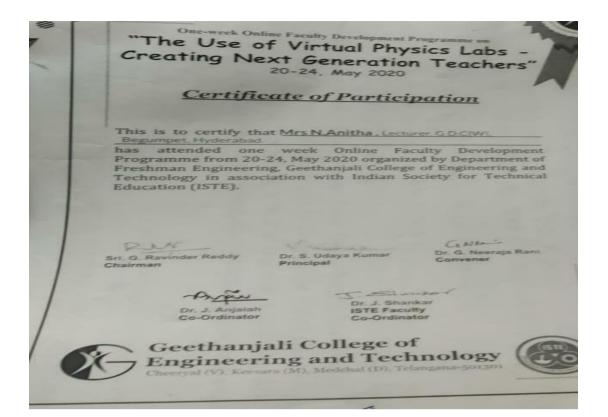

shop for College Teachers on

"Management of Environment and its Resources" jointly conducted by

Department of Chemistry & Research, Nesamony Memorial Christian College, Marthandam

and Department of Chemistry & Research, St. Xavier's College (Autonomous), Palayamkottai,

Tirunelveli from 19" May to 1" June, 2020



Dr. K. Paulraj, (Principal) Nesamony Memorial Chi Marthandam – 629 165 ial Christian College

6

Dr. S Ginil Mon, (Asst. Prof.) Department of Chemistry & Research Nesamony Memorial Christian College, Marthandam - 629 165

Department of Chemistry & Research St. Xavier's College (Autonomous), Palayamkettai, Tirunelveli – 627 002

Dr. Y. Jaya Vinse Ruban, (Dept. Head) Rev. Dr. S. Mariadoss S. J. (Principal) St. Xavier's College (Autonomous). Palayamkottai, Tirunelveli – 627 002





School of Sanskrit & Indic Studies, Jawaharlal Nehru University & Department of Sanskrit, University of Delhi Optical termicous One Week Online National Workshop on enter of the stremes tagers Digitization & Development of nauistics rization Tawaharlal e-Resources for Sanskrit Methods . Comautati rtife ate of mputational ts Parini This is to certify that Ms. I R Nandini, GOVERNMENT COLLEGE FOR WOMEN, DEGREE BEGUMPET, nehry HYDERABAD, TELANGANA has participated in this PoRinan May 27-June 02, 2020. Workshop through Loom Meetings You Tube live during lation rijits (2)2/2/1/45/ Date : 02/06/2020 tiar Dr. Subhash Chandra Prof. Girish Nath Jha shing





SI No. 260

Ministry of Human Resource Development Government of India

#### Faculty Development Centre

Mahatma Gandhi National Council o