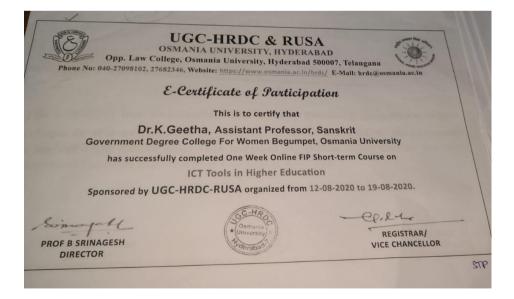

ssor Course Coordinator Dept: of Environmental Seisnee Osmania University

Dr. Hageswära Rae Amanchi Assistant Professor Gourse Coordinator Bepartment of Zoology Hizam College, OU





## **UGC-HRDC & RUSA**



OSMANIA UNIVERSITY, HYDERABAD Opp. Law College, Osmania University, Hyderabad-500 007, Telangana Phone No: 040-27098102, 27682346, Website: https://www.osmania.ac.in/hrdc/ E-Mail: hrdcou@gmail.com

### E - Certificate of Participation

This is to certify that Dr M. Nancy Serena, Assistant Professor, English, Government Degree College, Kukatpally, Osmania University, has participated in the UGC-HRDC-RUSA Sponsored ONE WEEK FIP Online Short Term Course on I C T TOOLS IN HIGHER EDUCATION organized from 12.8.2020 to 19.8.2020

Simofell PROF B SRINAGESH DIRECTOR



Clipton REGISTRAR/













## UGC-HRDC & RUSA OSMANIA UNIVERSITY, HYDERABAD



Opp. Law College, Osmania University, Hyderabad 500007, Telangana Phone No: 040-27098102, 27682346, Website: https://www.osmania.ac.in/hrdc/ E-Mail: hrdc@osmania.ac.in

## **E-Certificate of Participation**

This is to certify that

Dr D Prasanna , Assistant Professor, Zology GDCW Gajwel , Osmania University

has successfully completed One Week Online FIP Short-term Course on

ICT Tools in Higher Education

Sponsored by UGC-HRDC-RUSA organized from 12-08-2020 to 19-08-2020.

Simold PROF B SRINAGESH DIRECTOR



CPILL REGISTRAR/ VICE CHANCELLOR









UGC-HRDC & RUSA OSMANIA UNIVERSITY, HYDERABAD Opp. Law College, Osmania University, Hyderabad-500 007, Telangana Phone No: 040-27098102, 27682346, Website: https://www.osmanla.ac.i