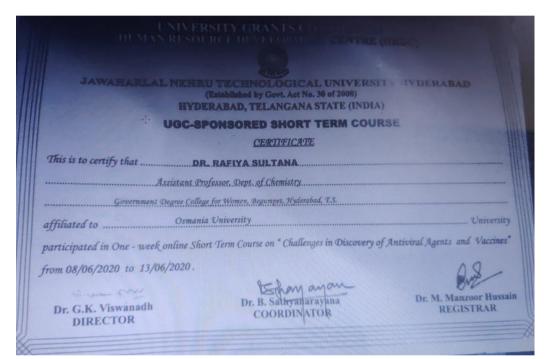

06/2020 tiar Dr. Subhash Chandra Prof. Girish Nath Jha shing





SI No. 260

Ministry of Human Resource Development Government of India

#### Faculty Development Centre

Mahatma Gandhi National Council of Rural Education

(Department of Higher Education, Ministry of Human Resource Development, Govt. of India)

Sponsored by Pandit Madan Mohan Malaviya National Mission on Teachers and Training

Certificate of Participation

This is to certify that

Dr. K. Venkateswarlu

Of

Government Degree College for Women

Has participated in Five Days Online Faculty Development Program On

"Mentoring and Facilitation Skills for Institutional Mentors" May 27 - 31, 2020

> Dr. W G Prasanna Ku Cha Mahatma Gandhi National Council of Rural Edu Ministry of Human Resource Develo Government























Government Degree College, Gajwel Siddipet District, Telangana IT Grade by the NAAC, Atta dia Ce Three Day National Level Online Workshop on "EMERGING APPLICATIONS OF ICT TOOLS IN HIGHER EDUCATION" **Certificate Of Appreciation** This is to certify that Mrs. B.RUKMINI DEVI, Asst. Professor of working at Govt. Degree College for Women (A), Begumpet, Hyderabad, Telangana, Telangana has participated in a Three-Day National level online workshop on "Emerging Applications of ICT Tools in Higher Education", organized by the Department of Microbiology, Government Degree & P.G College, Galwel, Siddipet District, Telangana, during 11-13 June-2020. This E-Certificate has been issued as an acknowledgement of his/her active association and participation in the workshop. Streeting C. aparton dankal