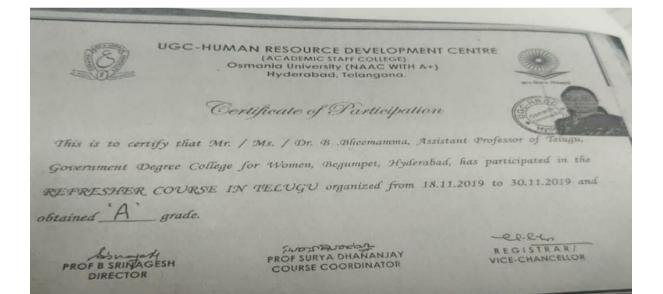

UGC-HUMAN RESOURCE DEVELOPMENT CENTRE (ACADEMIC STAFF COLLEGE) Osmania University (NAAC WITH A+) Hyderabad, Telangana. Certificate of Participation This is to certify that Mr. / Ms. / Dr. N. Mrudula, Assistant Professor of Telugu, Government Degree College, Narsapur, Dist Medak, has participated in the REFRESHER. COURSE IN TELUGU organized from 18.11.2019 to 30.11.2019 and obtained A grade. -cl.bio PROF SURYA DHANANJAY PROF B SRINAGESH REGISTRAR/ VICE-CHANCELLOR COURSE COORDINATOR DIRE