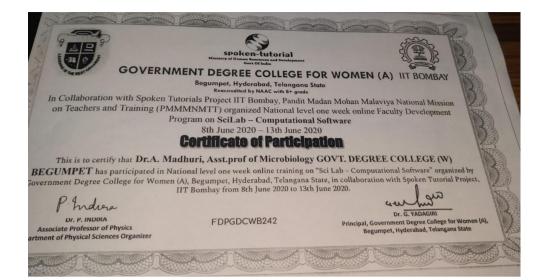

KESHAV MEMORIAL INSTITUTE OF COMMERCE AND SCIENCES (A snie of Kesteav Memorial Educational Society) Demania University, Naragaragota, hyderatad, Talanga Three Day Inter College National Level Workshop **Certificate Of Participation** This is to certify that Dr.Mr.Ms. Dr. A. MADHURI, ASST. PEDE OF MICEDENDER University/College GOVERNMENT DEGREE COLLEGE FOR KLOMEN , BEGOMPET has participated in Three Day Inter College National Workshop on "Forensic Science & Oph Security" held on 27", 28", & 30" December 2019 Organiset by Dept. of Microbiology ssociation with Gaargi Erudite prowered by forensicarrysterysci NRR Dr. H. Wenne