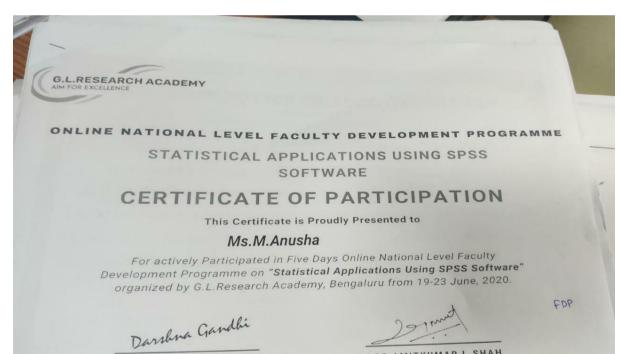

| n 16 <sup>th</sup> July 2020. |
|           |                                                                                                                                                       | EDB                           |
|           | Dr. M. J. ELIAT                                                                                                                                       | Principal<br>Dr. G. YADAGIRI  |



has participated in a Two - Week National Level Online Faculty Development Program (FDP) on "Skill Development and Competency Enhancement for College Teachers" from 17.06.2020 to 30.06.2020 organised by GOVERNMENT DEGREE COLLEGE, PARKAL, DIST : WARANGAL RURAL, TELANGANA STATE

Dr. M. NAVEEN

Co-Convenor

Dr. D. THIRUVENGALA CHARY Convenor & Principal (FAC)







MS DARSHANA GANDHI

PROF.AMITKUMAR L.SHAH





# Certificate of Participation



This is to certify that DR.T. KAVITHA has participated in Faculty Development Programme from 2020-06-22 to 2020-06-27 on Moodle Learning Management System organized by Govt. Degree College for Women(A), Begumpet with course material provided by Spoken Tutorial Project, IIT Bombay.

This training is offered by the Spoken Tutorial Project, IIT Bombay, funded by the National Mission on Education through ICT, MHRD, Govt. of India.

ITT Bom h





edited by NHL for 6 years | All India NIEF Rank : 199 Accredited by NEEC wi

# Certificate of Participation

This is to certify that Mrs V.Anitha. G.D.C.W (A), Begumpet, Hyderabad.

has participated in International Level One Week Faculty Development Programme on Advanc