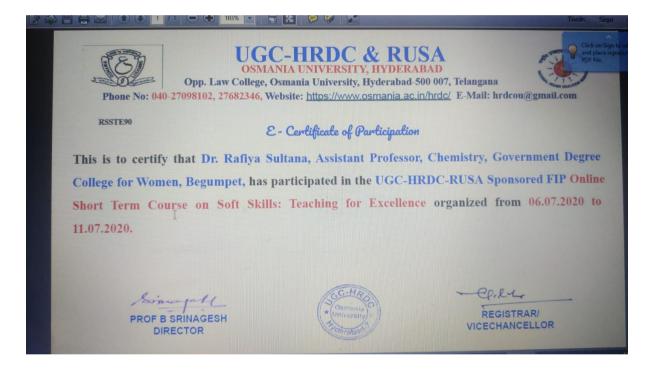

abad File No. CCE-AC/ODWS/21/2020-ACADEMIC CELL, Dated 06-07-2020.                                                                                                                                                                                  |  |  |  |  |  |
| T.Ramesh Dr.A.Srinath Lt.Dr.B.Chandramouli<br>Co-convenor & Vice-Principal Organizing Secretary & IQAC Coordinator Convenor & Principal                                                                                                                  |  |  |  |  |  |
| C                                                                                                                                                                                                                                                        |  |  |  |  |  |











RSSTE18

### E - Certificate of Participation

This is to certify that DR KAMARAPU PRANEETHA, ASSISTANT PROFESSOR, COMMERCE, GDC(W), GOLCONDA, has participated in the UGC-HRDC-RUSA Sponsored FIP Online Short Term Course on Soft Skills: Teaching for Excellence organized from 06.07.2020 to 11.07.2020.

Simojett PROF B SRINAGESH DIRECTOR



Cl.L. REGISTRAR/ VICECHANCELLOR

| WARANG/<br>wgl.jkc.nspt@            | INT DEGREE COLLEGE I<br>AL DISTRICT (RURAL) 506132; TELANGANA S'<br>gmail.com, Website: https://gdcts.cgg.gov.in/t<br>IONAL ONLINE FACULTY DEVELOPM<br>ACULTY DEVELOPM | TATE- INDIA                          |
|-------------------------------------|------------------------------------------------------------------------------------------------------------------------------------