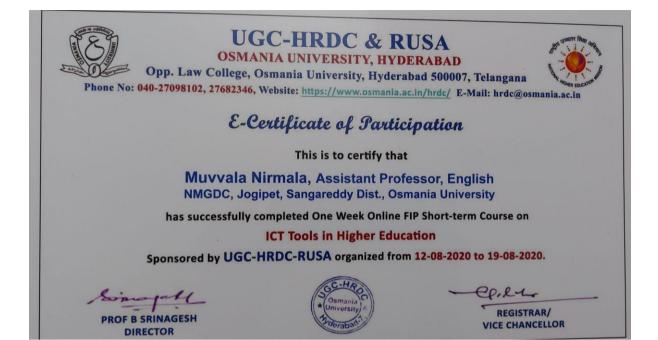

or Course Coordinator Dept: of Environmental Seisnee Osmania University

Dr. Hageswära Rae Amanchi Assistant Professor Gourse Coordinator Bepartment of Zoology Hizam College, OU





## **UGC-HRDC & RUSA**



OSMANIA UNIVERSITY, HYDERABAD Opp. Law College, Osmania University, Hyderabad-500 007, Telangana Phone No: 040-27098102, 27682346, Website: https://www.osmania.ac.in/hrdc/ E-Mail: hrdcou@gmail.com

### E - Certificate of Participation

This is to certify that Dr M. Nancy Serena, Assistant Professor, English, Government Degree College, Kukatpally, Osmania University, has participated in the UGC-HRDC-RUSA Sponsored ONE WEEK FIP Online Short Term Course on I C T TOOLS IN HIGHER EDUCATION organized from 12.8.2020 to 19.8.2020

Simofell PROF B SRINAGESH DIRECTOR



Clipton REGISTRAR/













## UGC-HRDC & RUSA OSMANIA UNIVERSITY, HYDERABAD



Opp. Law College, Osmania University, Hyderabad 500007, Telangana Phone No: 040-27098102, 27682346, Website: https://www.osmania.ac.in/hrdc/ E-Mail: hrdc@osmania.ac.in

## **E-Certificate of Participation**

This is to certify that

Dr D Prasanna , Assistant Professor, Zology GDCW Gajwel , Osmania University

has successfully completed One Week Online FIP Short-term Course on

ICT Tools in Higher Education

Sponsored by UGC-HRDC-RUSA organized from 12-08-2020 to 19-08-2020.

Simold PROF B SRINAGESH DIRECTOR



CPILL REGISTRAR/ VICE CHANCELLOR









UGC-HRDC & RUSA OSMANIA UNIVERSITY, HYDERABAD Opp. Law College, Osmania University, Hyderabad-500 007, Telangana Phone No: 040-27098102, 27682346, Website: https://www.osmanla.ac.in/