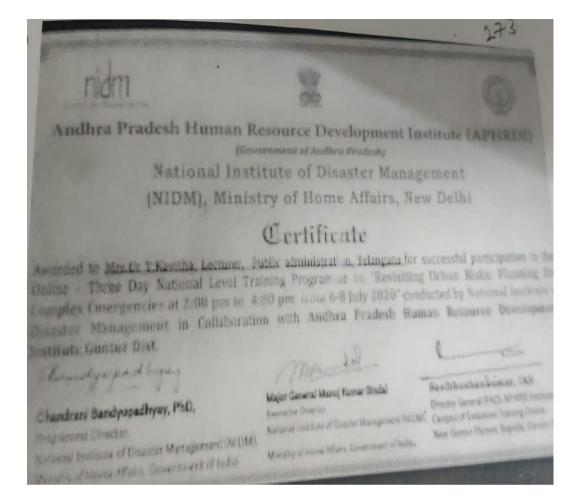

VERCOME YOUR MENTAL BARRIERS -<br>Organized by Department of Basic Science A                                                                                                                                           | UNLEASH YOUR INNER POTENTIAL"      |  |  |  |
| "OVERCOME YOUR MENTAL BARRIERS -                                                                                                                                                                                         | UNLEASH YOUR INNER POTENTIAL"      |  |  |  |
| "OVERCOME YOUR MENTAL BARRIERS -<br>Organized by Department of Basic Science A                                                                                                                                           | UNLEASH YOUR INNER POTENTIAL"      |  |  |  |





| GOVERNMENT DEGREE COLLEGE NARSAMPET<br>WARNGAL DISTRICT (RURAL) 506132; TELANGANA STATE- INDIA<br>wgl.jkc.nspt@gmail.com, Website: https://gdcts.cgg.gov.in/narsampet.edu<br>A ONE-WEEK NATIONAL ONLINE FACULTY DEVELOPMENT PROGRAMME<br>on              |  |  |  |  |  |
|----------------------------------------------------------------------------------------------------------------------------------------------------------------------------------------------------------------------------------------------------------|--|--|--|--|--|
| "SUSTAINABILITY OF INSTITUTIONS OF HIGHER LEARNING<br>IN THE CONTEXT OF COVID-19: CHALLENGES AND PERSPECTIVES"<br>06th to 11th July 2020                                                                                                                 |  |  |  |