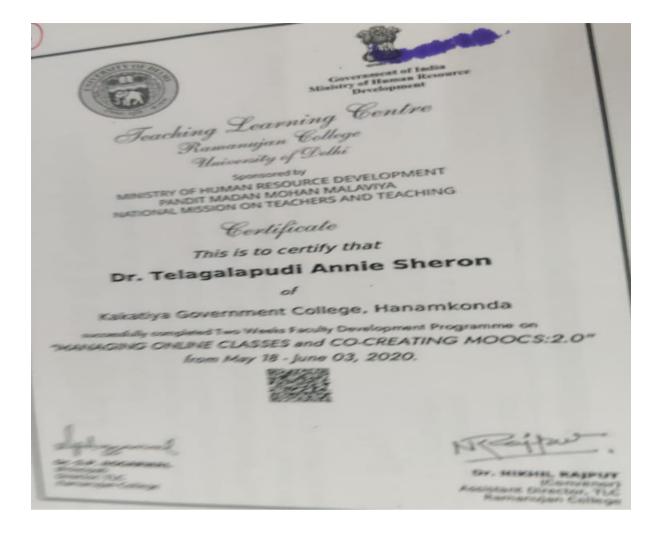

GOVERNMENT OF TELANGANA Commissionerate of Collegiate Education Nor to Solo South isha the west of a faile west of west of a gallo a Institute of Inner-sciences Inner Engineering for Teachers Certificate of Participation This is to certify that Dr. T. Annie Sheron, Assistant Professor of Botany, Kakatiya Government College, Hanamkonda has participated in "Inner Engineering for Teachers", a 5-days' training programme organized in collaboration with ISHA Institute of Inner-Sciences from 23rd - 27th July, 2019 at Dr. B.R. Ambedkar Open University, Hyderabad. Education Comm Academic Guidance Officer 