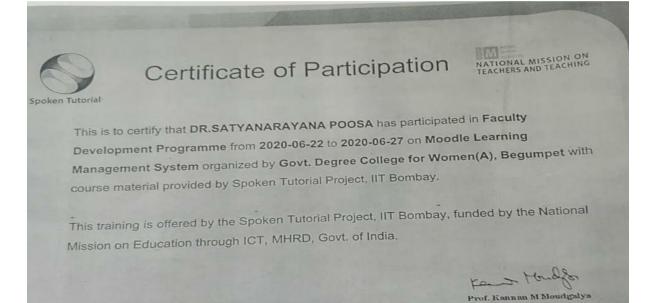

ivasulu Convener, HoD

Dr.K.V.N.Sunitha Chairman, Principal



**Certificate of Participation** 

IIT Bomba

This is to certify that DR. RAFIYA SULTANA has participated in Faculty Development Programme from 2020-06-22 to 2020-06-27 on Moodle Learning Management System organized by Govt. Degree College for Women(A), Begumpet with course material provided by Spoken Tutorial Project, IIT Bombay

This training is offered by the Spoken Tutorial Project, IIT Bombay, funded by the National Mission on Education through ICT, MHRD, Govt. of India



Women(A), Begumpet, Hyderabad has participated in the UGC-HRDC-RUSA Sponsored FIP Online Short Term Course on Motivation and Leadership for Teachers organized from 22.06.2020 to 27.06.2020.

PROF B SRINAGESH DIRECTOR



C

CO.L.L

REGISTRAR

IIT Bombay





# Certificate of Participation

NATIONAL MISSION ON TEACHERS AND TEACHING

> 10

I TANK

This is to certify that DR.DANDU D.padmaja has participated in Faculty Development Programme from 2020-06-22 to 2020-06-27 on Moodle Learning Management System organized by Govt Degree College for Women, Begumpet with course material provided by Spoken Tutorial Project, IIT Bombay.

A comprehensive set of topics pertaining to Moodle Learning Management System were covered in the training. This training is offered by the Spoken Tutorial Project, IIT Bombay.

Government of India Ministry of Human Resou Development Contro Ramanujan College Sponsored by MINISTRY OF HUMAN RESOURCE DEVELOPMENT PANDIT MADAN MOHAN MALAVIYA NATIONAL MISSION ON TEACHERS AND TEACHING Certificate This is to certify that M Anus