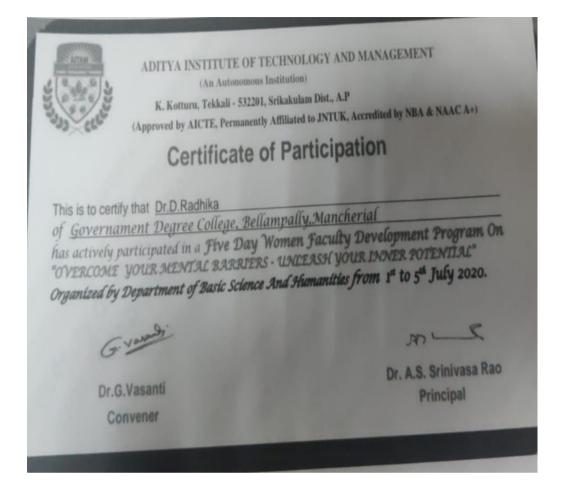

| भाष-स्थिप विष्कर<br>भोलाना आज़ाद नेइनल<br>MAULANA AZ<br>(A Central Uni            | <b>RSITY GRANTS COMMISSI<br/>OURCE DEVELOPMENT (</b><br>تو تيورس المرويو ينورس<br><b>AD NATIONAL URDU UN</b><br>versity established by an Act of Parliament in 1<br>(Accredited "A" Grade by NAAC)<br>ONSORED REFRESHER COURSE | CENTRE<br>مولانا آزادیشتا<br>IVERSITY<br>(1998) |
|-----------------------------------------------------------------------------------|--------------------------------------------------------------------------------------------------------------------------------------------------------------------------------------------------------------------------------|-------------------------------------------------|
| Dr. D. Radhika                                                                    | This is to certify that                                                                                                                                                                                                        |                                                 |
| (Name of the Participant)                                                         |                                                                                                                                                                                                                                | (Designation)                                   |
| Dept. of Library & Information                                                    | Science, Govt. Degree College, Bell                                                                                                                                                                                            |                                                 |
| (College/University) Affiliated to Kakatiya Univ                                  | versity                                                                                                                                                                                                                        | (Place)                                         |
| participated in the Refresher Course in the Subje<br>from 10-10-2019 to 23-10-201 |                                                                                                                                                                                                                                |                                                 |
| Home -                                                                            | Film                                                                                                                                                                                                                           | Vice-Chancellor                                 |