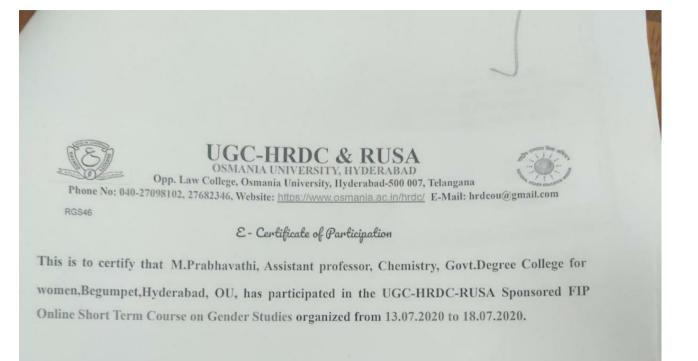

|
|                         | 0 organized by UGC – Human Resource Development Centre,<br>Y, Ahmedabad. He / She has successfully completed the Course. |
|                         |                                                                                                                          |
|                         |                                                                                                                          |
|                         | Y, Ahmedabad. He / She has successfully completed the Course.                                                            |
|                         | Y, Ahmedabad. He / She has successfully completed the Course.                                                            |





Simojett PROF B SRINAGESH DIRECTOR



CPRL REGISTRAR/ VICECHANCELLOR





PINGLE GOVT. COLLEGE FOR WOMEN Waddepally, Warangal, T.S. 506370 Affiliated to Kakatiya University Certificate of Participation from GDCW This is to certify that Mr./ Mrs./ Dr. Vasudha Mamidipudi HUSSAINIALAM, has participated in a One Week National Level Online Faculty Development Program (FDP) on "ICT & Online Teaching tools in Higher Education Institutions" from 26/07/2020 to 31/07/2020 organised by IQAC of PINGLE GOVERNMENT COLLEGE FOR WOMEN, Waddepally, Warangal, Telangana State. Dr. G. Suhasini Dr. G. Raja reddy Convenor & Principal Dr. G. Renuka Co- Convenor-3 Dr. R. Ravi Co- Convenor-2 Co- Convenor-1

| This is to cer<br>JOGIPET, has pa<br>ICT & Online Teac. | Accredited by NAAC with 'A' G<br>Accredited by