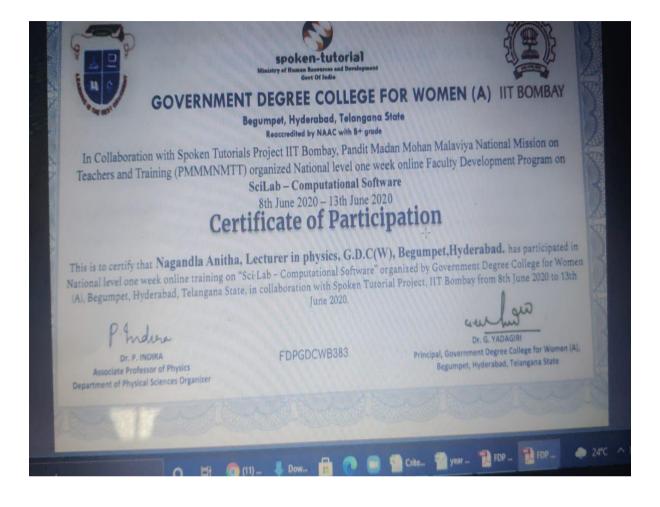

/2020 tiar Dr. Subhash Chandra Prof. Girish Nath Jha shing





SI No. 260

Ministry of Human Resource Development Government of India

#### Faculty Development Centre

Mahatma Gandhi National Council of Rural Education

(Department of Higher Education, Ministry of Human Resource Development, Govt. of India)

Sponsored by Pandit Madan Mohan Malaviya National Mission on Teachers and Training

Certificate of Participation

This is to certify that

Dr. K. Venkateswarlu

Of

Government Degree College for Women

Has participated in Five Days Online Faculty Development Program On

"Mentoring and Facilitation Skills for Institutional Mentors" May 27 - 31, 2020

> Dr. W G Prasanna Ku Cha Mahatma Gandhi National Council of Rural Edu Ministry of Human Resource Develo Government























Government Degree College, Gajwel Siddipet District, Telangana IT Grade by the NAAC, Atta dia Ce Three Day National Level Online Workshop on "EMERGING APPLICATIONS OF ICT TOOLS IN HIGHER EDUCATION" **Certificate Of Appreciation** This is to certify that Mrs. B.RUKMINI DEVI, Asst. Professor of working at Govt. Degree College for Women (A), Begumpet, Hyderabad, Telangana, Telangana has participated in a Three-Day National level online workshop on "Emerging Applications of ICT Tools in Higher Education", organized by the Department of Microbiology, Government Degree & P.G College, Galwel, Siddipet District, Telangana, during 11-13 June-2020. This E-Certificate has been issued as an acknowledgement of his/her active association and participation in the workshop. Streeting C. aparton dankalim