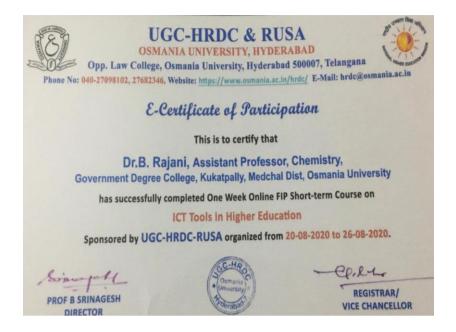

USA Sponsored ONE WEEK FIP Online Short Term Course on I C T TOOLS IN HIGHER EDUCATION organized from 12.8.2020 to 19.8.2020

Simofell PROF B SRINAGESH DIRECTOR



Clipton REGISTRAR/













## UGC-HRDC & RUSA OSMANIA UNIVERSITY, HYDERABAD



Opp. Law College, Osmania University, Hyderabad 500007, Telangana Phone No: 040-27098102, 27682346, Website: https://www.osmania.ac.in/hrdc/ E-Mail: hrdc@osmania.ac.in

## **E-Certificate of Participation**

This is to certify that

Dr D Prasanna , Assistant Professor, Zology GDCW Gajwel , Osmania University

has successfully completed One Week Online FIP Short-term Course on

ICT Tools in Higher Education

Sponsored by UGC-HRDC-RUSA organized from 12-08-2020 to 19-08-2020.

Simold PROF B SRINAGESH DIRECTOR



CPILL REGISTRAR/ VICE CHANCELLOR









UGC-HRDC & RUSA OSMANIA UNIVERSITY, HYDERABAD Opp. Law College, Osmania University, Hyderabad-500 007, Telangana Phone No: 040-27098102, 27682346, Website: https://www.osmanla.ac.in/hrdc/ E-Mail: hrdcou@gmail.com

## E - Certificate of Participation

This is to certify that B.RUKMINI DEVI, Asst.professor, Botany, Govt. Degree College for Women (A), Begumpet, Hyderabad, Osmania University, has participated in the UGC-HRDC-RUSA Sponsored FIP Online Short Term Course on I C T Tools in higher Education organized from 20.8.2020 to 26.8.2020.

Simojett PROF B SRINAGESH DIRECTOR



-epile REGISTRAR/





| El Anter Nor | OSMANIA<br>Opp. Law College, Osma<br>040.27098102, 27682346, Webs | -HRDC & RUSA<br>UNIVERSITY, HYDERABA<br>mia University, Hyderabad 500<br>ite: https://www.osmania.ac.in/