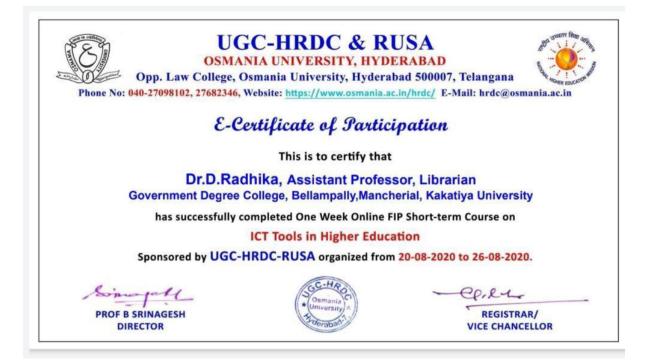

-RUSA Sponsored ONE WEEK FIP Online Short Term Course on I C T TOOLS IN HIGHER EDUCATION organized from 12.8.2020 to 19.8.2020

Simofell PROF B SRINAGESH DIRECTOR



Clipton REGISTRAR/













## UGC-HRDC & RUSA OSMANIA UNIVERSITY, HYDERABAD



Opp. Law College, Osmania University, Hyderabad 500007, Telangana Phone No: 040-27098102, 27682346, Website: https://www.osmania.ac.in/hrdc/ E-Mail: hrdc@osmania.ac.in

## **E-Certificate of Participation**

This is to certify that

Dr D Prasanna , Assistant Professor, Zology GDCW Gajwel , Osmania University

has successfully completed One Week Online FIP Short-term Course on

ICT Tools in Higher Education

Sponsored by UGC-HRDC-RUSA organized from 12-08-2020 to 19-08-2020.

Simold PROF B SRINAGESH DIRECTOR



CPILL REGISTRAR/ VICE CHANCELLOR









UGC-HRDC & RUSA OSMANIA UNIVERSITY, HYDERABAD Opp. Law College, Osmania University, Hyderabad-500 007, Telangana Phone No: 040-27098102, 27682346, Website: https://www.osmanla.ac.in/hrdc/ E-Mail: hrdcou@gmail.com

## E - Certificate of Participation

This is to certify that B.RUKMINI DEVI, Asst.professor, Botany, Govt. Degree College for Women (A), Begumpet, Hyderabad, Osmania University, has participated in the UGC-HRDC-RUSA Sponsored FIP Online Short Term Course on I C T Tools in higher Education organized from 20.8.2020 to 26.8.2020.

Simojett PROF B SRINAGESH DIRECTOR



-epile REGISTRAR/





| El Anter Nor | OSMANIA<br>Opp. Law College, Osma<br>040.27098102, 27682346, Webs | -HRDC & RUSA<br>UNIVERSITY, HYDERABA<br>mia University, Hyderabad 500<br>ite: https://www.osmania.ac.i