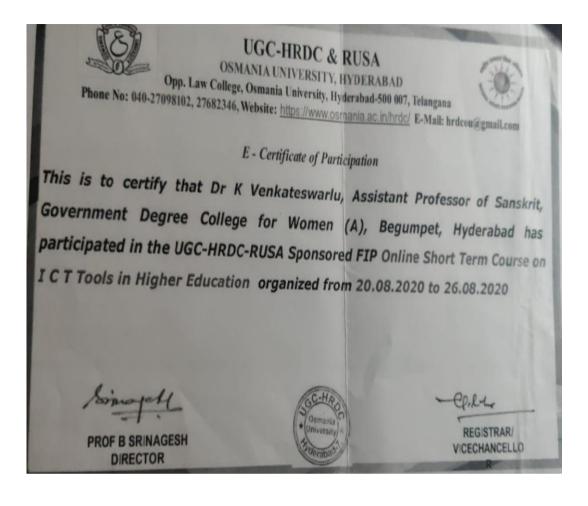

UGC-HRDC UGC-HUMAN RESOURCE DEVELOPMENT CENTRE (ACADEMIC STAFF COLLEGE) Osmania University (NAAC WITH A+) Hyderabad, Telangana. Certificate of Participation This is to certify that Mr. / Ms. / Dr. K. VENKATESWARLU, ASST PROF OF SANSKRIT, GOVT DEGREE COLLEGE FOR WOMEN (A), BEGUMPET, HYDERABAD, has participated in the REFRESHER COURSE IN HUMANITIES organized from 17.1.2020 to 30.1.2020 and obtained 'A' \_ grade. ee.e. REGISTRAR/ VICE-CHANCELLOR Course Co-Ordinator UGC-HRDC, O.U. PROF B SRIMAGESH DIRECTOR