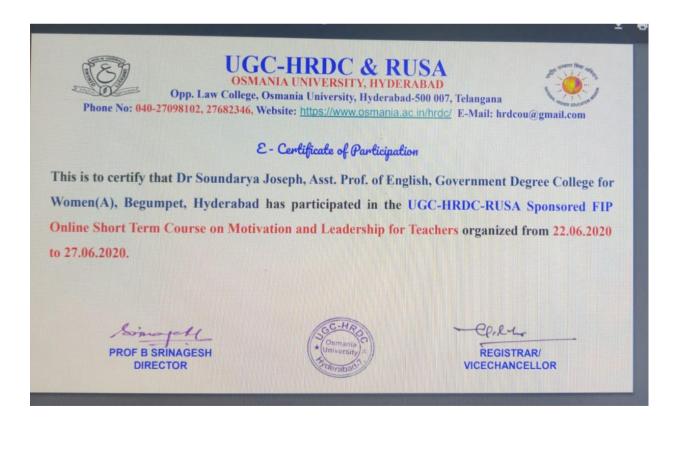

erabad File No. CCE-AC/ODWS/21/2020-ACADEMIC CELL, Dated 06-07-2020.                                                                                                                                                                                  |  |  |  |  |  |
| T.Ramesh Dr.A.Srinath Lt.Dr.B.Chandramouli<br>Co-convenor & Vice-Principal Organizing Secretary & IQAC Coordinator Convenor & Principal                                                                                                                  |  |  |  |  |  |
| C                                                                                                                                                                                                                                                        |  |  |  |  |  |











RSSTE18

### E - Certificate of Participation

This is to certify that DR KAMARAPU PRANEETHA, ASSISTANT PROFESSOR, COMMERCE, GDC(W), GOLCONDA, has participated in the UGC-HRDC-RUSA Sponsored FIP Online Short Term Course on Soft Skills: Teaching for Excellence organized from 06.07.2020 to 11.07.2020.

Simojett PROF B SRINAGESH DIRECTOR



Cl.L. REGISTRAR/ VICECHANCELLOR

| WARANG/<br>wgl.jkc.nspt@            | INT DEGREE COLLEGE I<br>AL DISTRICT (RURAL) 506132; TELANGANA S'<br>gmail.com, Website: https://gdcts.cgg.gov.in/t<br>IONAL ONLINE FACULTY DEVELOPM<br>ACULTY DEVELOPM | TATE- INDIA                          |
|-------------------------------------|----------------------------------------------------------------------------------------------------------------------------------