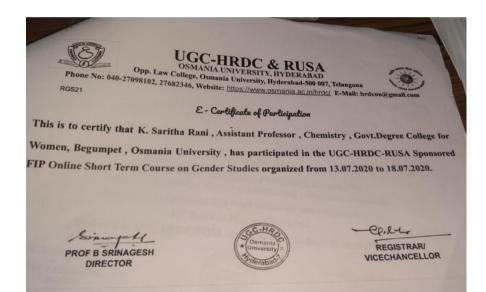

|
|                         | 0 organized by UGC – Human Resource Development Centre,<br>Y, Ahmedabad. He / She has successfully completed the Course. |
|                         |                                                                                                                          |
|                         |                                                                                                                          |
|                         | Y, Ahmedabad. He / She has successfully completed the Course.                                                            |
|                         | Y, Ahmedabad. He / She has successfully completed the Course.                                                            |





Simojett PROF B SRINAGESH DIRECTOR



CPRL REGISTRAR/ VICECHANCELLOR





PINGLE GOVT. COLLEGE FOR WOMEN Waddepally, Warangal, T.S. 506370 Affiliated to Kakatiya University Certificate of Participation from GDCW This is to certify that Mr./ Mrs./ Dr. Vasudha Mamidipudi HUSSAINIALAM, has participated in a One Week National Level Online Faculty Development Program (FDP) on "ICT & Online Teaching tools in Higher Education Institutions" from 26/07/2020 to 31/07/2020 organised by IQAC of PINGLE GOVERNMENT COLLEGE FOR WOMEN, Waddepally, Warangal, Telangana State. Dr. G. Suhasini Dr. G. Raja reddy Convenor & Principal Dr. G. Renuka Co- Convenor-3 Dr. R. Ravi Co- Convenor-2 Co- Convenor-1

| This is to cer<br>JOGIPET, has pa<br>ICT & Online Teac. | Accredited by NAAC with 'A' G<br>Accredited b