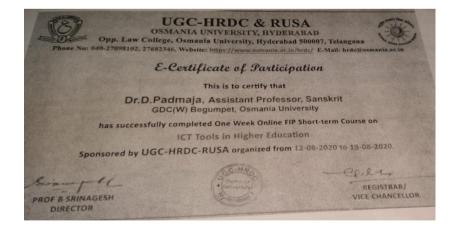

Course Coordinator Dept: of Environmental Seisnee Osmania University

Dr. Hageswära Rae Amanchi Assistant Professor Gourse Coordinator Bepartment of Zoology Hizam College, OU





## **UGC-HRDC & RUSA**



OSMANIA UNIVERSITY, HYDERABAD Opp. Law College, Osmania University, Hyderabad-500 007, Telangana Phone No: 040-27098102, 27682346, Website: https://www.osmania.ac.in/hrdc/ E-Mail: hrdcou@gmail.com

### E - Certificate of Participation

This is to certify that Dr M. Nancy Serena, Assistant Professor, English, Government Degree College, Kukatpally, Osmania University, has participated in the UGC-HRDC-RUSA Sponsored ONE WEEK FIP Online Short Term Course on I C T TOOLS IN HIGHER EDUCATION organized from 12.8.2020 to 19.8.2020

Simofell PROF B SRINAGESH DIRECTOR



Clipton REGISTRAR/













## UGC-HRDC & RUSA OSMANIA UNIVERSITY, HYDERABAD



Opp. Law College, Osmania University, Hyderabad 500007, Telangana Phone No: 040-27098102, 27682346, Website: https://www.osmania.ac.in/hrdc/ E-Mail: hrdc@osmania.ac.in

## **E-Certificate of Participation**

This is to certify that

Dr D Prasanna , Assistant Professor, Zology GDCW Gajwel , Osmania University

has successfully completed One Week Online FIP Short-term Course on

ICT Tools in Higher Education

Sponsored by UGC-HRDC-RUSA organized from 12-08-2020 to 19-08-2020.

Simold PROF B SRINAGESH DIRECTOR



CPILL REGISTRAR/ VICE CHANCELLOR









UGC-HRDC & RUSA OSMANIA UNIVERSITY, HYDERABAD Opp. Law College, Osmania University, Hyderabad-500 007, Telangana Phone No: 040-27098102, 27682346, Website: https://www.osmanla.ac.in/hr