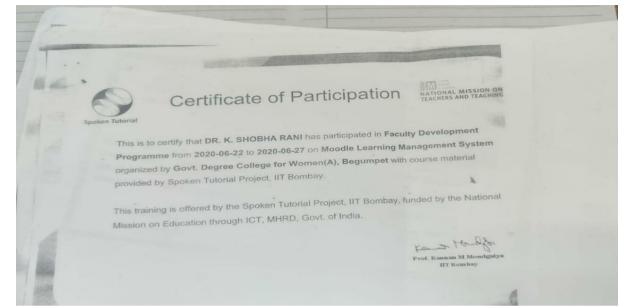

|                                                                                                                                                       | EDB                           |
|           | Dr. M. J. ELIAT                                                                                                                                       | Principal<br>Dr. G. YADAGIRI  |



has participated in a Two - Week National Level Online Faculty Development Program (FDP) on "Skill Development and Competency Enhancement for College Teachers" from 17.06.2020 to 30.06.2020 organised by GOVERNMENT DEGREE COLLEGE, PARKAL, DIST : WARANGAL RURAL, TELANGANA STATE

Dr. M. NAVEEN

Co-Convenor

Dr. D. THIRUVENGALA CHARY Convenor & Principal (FAC)







MS DARSHANA GANDHI

PROF.AMITKUMAR L.SHAH





# Certificate of Participation



This is to certify that DR.T. KAVITHA has participated in Faculty Development Programme from 2020-06-22 to 2020-06-27 on Moodle Learning Management System organized by Govt. Degree College for Women(A), Begumpet with course material provided by Spoken Tutorial Project, IIT Bombay.

This training is offered by the Spoken Tutorial Project, IIT Bombay, funded by the National Mission on Education through ICT, MHRD, Govt. of India.

ITT Bom h





edited by NHL for 6 years | All India NIEF Rank : 199 Accredited by NEEC wi

# Certificate of Participation

This is to certify that Mrs V.Anitha. G.D.C.W (A), Begumpet, Hyderabad.

has participated in International Level One Week Faculty Development Programme on Advanced Data Science and its Applications organize