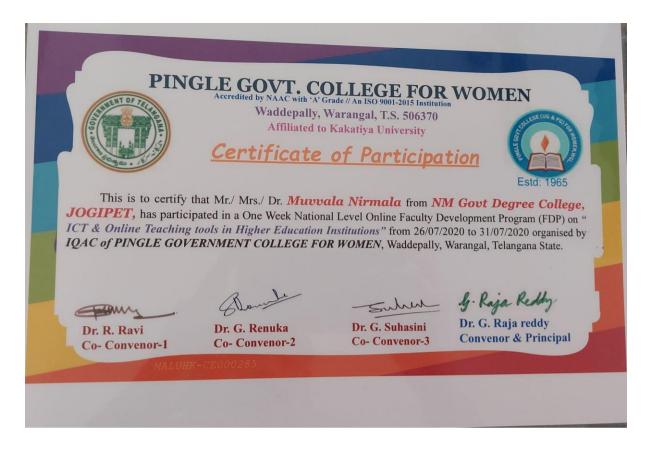

File No. CCE-AC/ODWS/21/2020-ACADEMIC CELL, Dated 06-07-2020.                                                                                                                                                                                  |  |  |  |  |  |
| T.Ramesh Dr.A.Srinath Lt.Dr.B.Chandramouli<br>Co-convenor & Vice-Principal Organizing Secretary & IQAC Coordinator Convenor & Principal                                                                                                                  |  |  |  |  |  |
| C                                                                                                                                                                                                                                                        |  |  |  |  |  |











RSSTE18

### E - Certificate of Participation

This is to certify that DR KAMARAPU PRANEETHA, ASSISTANT PROFESSOR, COMMERCE, GDC(W), GOLCONDA, has participated in the UGC-HRDC-RUSA Sponsored FIP Online Short Term Course on Soft Skills: Teaching for Excellence organized from 06.07.2020 to 11.07.2020.

Simojett PROF B SRINAGESH DIRECTOR



Cl.L. REGISTRAR/ VICECHANCELLOR

| WARANG/<br>wgl.jkc.nspt@            | INT DEGREE COLLEGE I<br>AL DISTRICT (RURAL) 506132; TELANGANA S'<br>gmail.com, Website: https://gdcts.cgg.gov.in/t<br>IONAL ONLINE FACULTY DEVELOPM<br>ACULTY DEVELOPM | TATE- INDIA                          |
|-------------------------------------|----------------------------------------------------------------------------------------------------------------------------------------