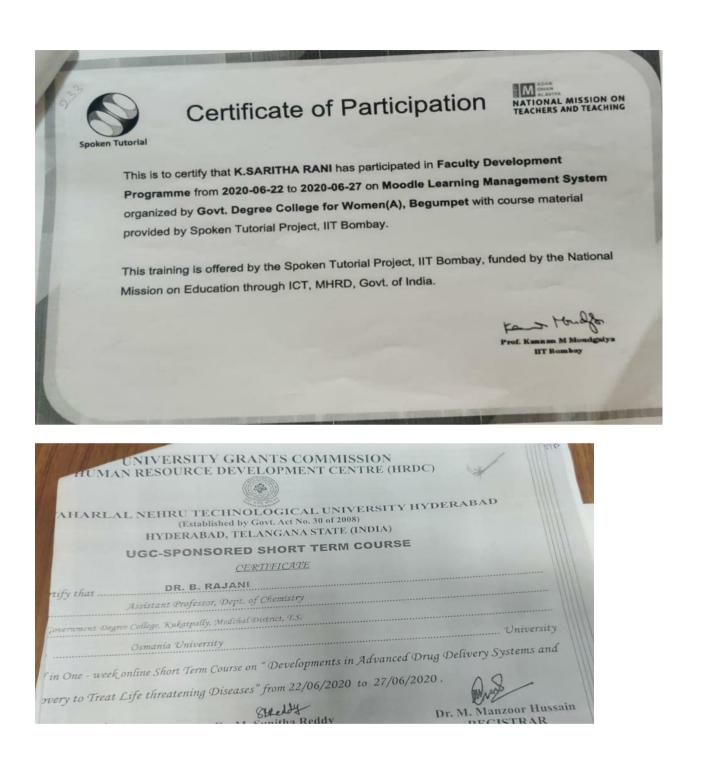

### ANNUAL REFRESHER PROGRAMME IN TEACHING (ARPIT) - March 2019

| Application No.  | 190710001969     | Roll No.                    | 19071011675 |         |
|------------------|------------------|-----------------------------|-------------|---------|
| Candidate's Name | K. SARITHA RANI  |                             |             | X       |
| Mother's Name    | K. BHARATHI DEVI |                             |             | 1 de la |
| Father's Name    | K. RAJENDRA KUMA | AR                          |             |         |
| Category         | OBC-NCL          | Person with Disability(PwD) | NO          |         |
| Gender           | FEMALE           | Date of Birth               | 28-06-1976  |         |
| Learner Type     | Faculty learner  | Nationality                 | INDIAN      |         |