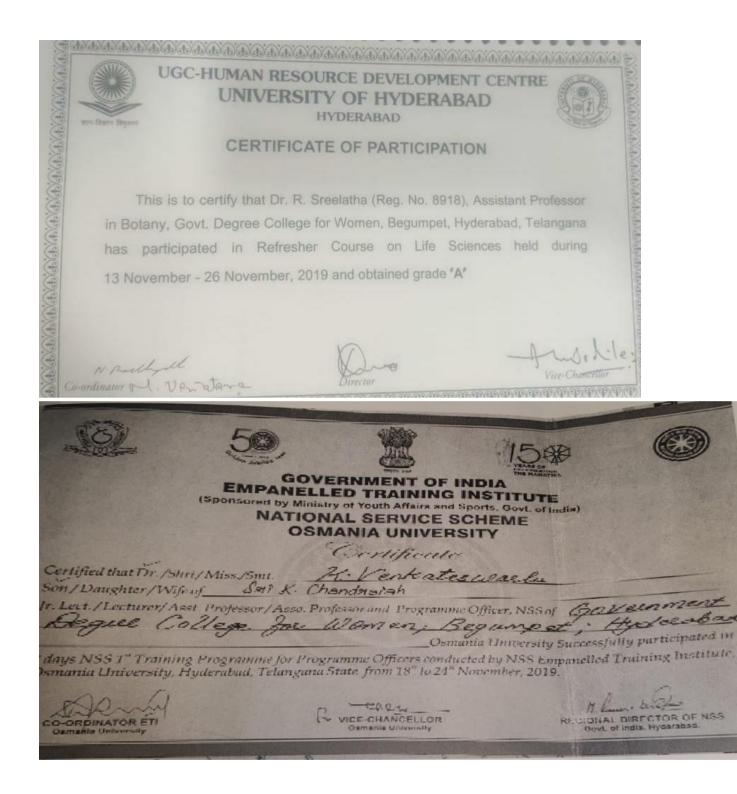

UGC-HUMAN RESOURCE DEVELOPMENT CENTRE Osmania University (NAAC WITH A+) Hyderabad, Telangana. Certificate of Participation This is to certify that Mr. Ms. Mr. K Usha Rani, Assistant Professor of Botany, Academic Cell, Commissioner Collegiate I ducation, 75, has participated in the RETRESHER CORPRESE IN LIPE SCRENCES, organized from 11.09.2019 to 25.09.2019 and obtained A grade. Qe. C.t.r PROF & SANAKARSH DIRECTOR DE CH VENKAUSHWARU PECTOVALIA DAS REGISTRART VICE-CHANCELLOR COURSE COORDINATOR ASHI DIRECTOR