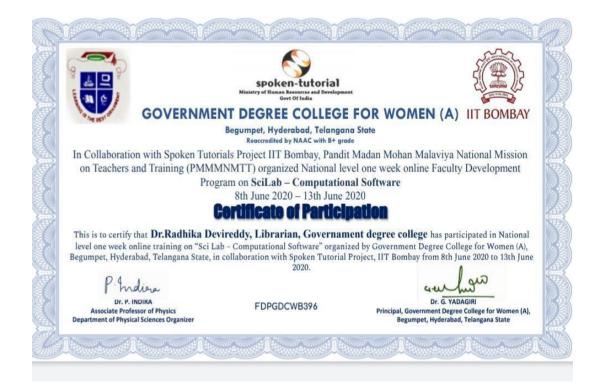

| भाष-स्थिप विष्कर<br>भोलाना आज़ाद नेइनल<br>MAULANA AZ<br>(A Central Uni            | <b>RSITY GRANTS COMMISSI<br/>OURCE DEVELOPMENT (</b><br>تو تيورس المرويو ينورس<br><b>AD NATIONAL URDU UN</b><br>versity established by an Act of Parliament in 1<br>(Accredited "A" Grade by NAAC)<br>ONSORED REFRESHER COURSE | CENTRE<br>مولانا آزادیشتا<br>IVERSITY<br>(1998) |
|-----------------------------------------------------------------------------------|--------------------------------------------------------------------------------------------------------------------------------------------------------------------------------------------------------------------------------|-------------------------------------------------|
| Dr. D. Radhika                                                                    | This is to certify that                                                                                                                                                                                                        |                                                 |
| (Name of the Participant)                                                         |                                                                                                                                                                                                                                | (Designation)                                   |
| Dept. of Library & Information                                                    | Science, Govt. Degree College, Bell                                                                                                                                                                                            |                                                 |
| (College/University) Affiliated to Kakatiya Univ                                  | versity                                                                                                                                                                                                                        | (Place)                                         |
| participated in the Refresher Course in the Subje<br>from 10-10-2019 to 23-10-201 |                                                                                                                                                                                                                                |                                                 |
| Home -                                                                            | Film                                                                                                                                                                                                                           | Vice-Chancellor                                 |