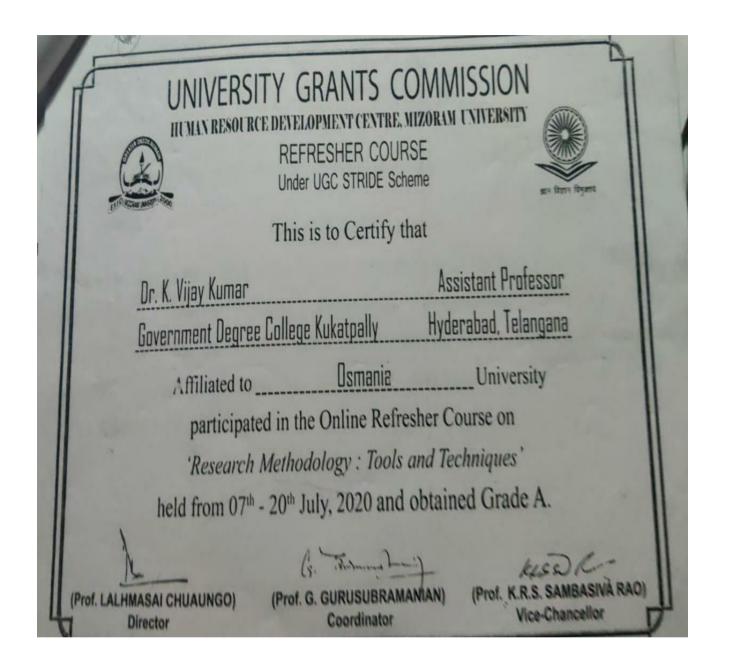

ad File No. CCE-AC/ODWS/21/2020-ACADEMIC CELL, Dated 06-07-2020.                                                                                                                                                                                  |  |  |  |  |  |
| T.Ramesh Dr.A.Srinath Lt.Dr.B.Chandramouli<br>Co-convenor & Vice-Principal Organizing Secretary & IQAC Coordinator Convenor & Principal                                                                                                                  |  |  |  |  |  |
| C                                                                                                                                                                                                                                                        |  |  |  |  |  |











RSSTE18

### E - Certificate of Participation

This is to certify that DR KAMARAPU PRANEETHA, ASSISTANT PROFESSOR, COMMERCE, GDC(W), GOLCONDA, has participated in the UGC-HRDC-RUSA Sponsored FIP Online Short Term Course on Soft Skills: Teaching for Excellence organized from 06.07.2020 to 11.07.2020.

Simojett PROF B SRINAGESH DIRECTOR



Cl.L. REGISTRAR/ VICECHANCELLOR

| WARANG/<br>wgl.jkc.nspt@            | INT DEGREE COLLEGE I<br>AL DISTRICT (RURAL) 506132; TELANGANA S'<br>gmail.com, Website: https://gdcts.cgg.gov.in/t<br>IONAL ONLINE FACULTY DEVELOPM<br>ACULTY DEVELOPM | TATE- INDIA                          |
|-------------------------------------|--------------------------------------------------------------------------------------------------------------------------------------