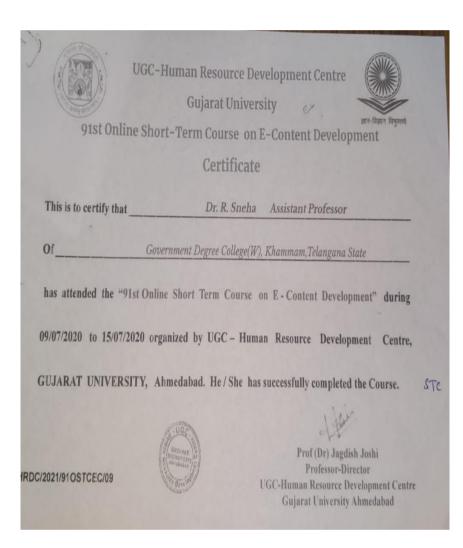

|
| Raute                               | 10 A Colorath                                                                                                                                                          | Lt.Dr.B.Chandramouli                 |



### Certificate

This is to certify that \_\_\_\_\_ Dr. R. Sneha Assistant Professor

Of Government Degree College(W), Khammam, Telangana State

has attended the "91st Online Short Term Course on E-Content Development" during

09/07/2020 to 15/07/2020 organized by UGC - Human Resource Development Centre,

GUJARAT UNIVERSITY, Ahmedabad. He / She has successfully completed the Course.

Prof (Dr) Jagdish Joshi Professor-Director UGC-Human Resource Development Centre Gujarat University Ahmedabad

HRDC/2021/91OSTCE:C/09



|                         | GC-Human Resource Development Centre<br>Gujarat University                                                               |
|-------------------------|--------------------------------------------------------------------------------------------------------------------------|
| Roth Online             |                                                                                                                          |
| sour online :           | Short-Term Course on E-Content Development                                                                               |
|                         | Certificate                                                                                                              |
| This is to certify that | Dr.G.Pranitha A