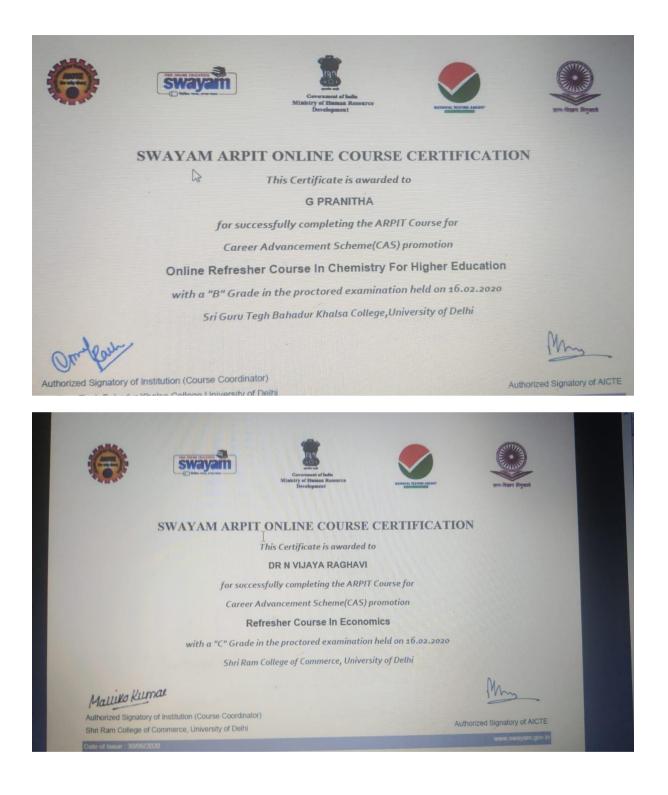

| Subject-I Name: Online Refresher Co<br>Education Faculty | ourse in Chemistry for Higher | Subject-II Name : |       |
|----------------------------------------------------------|-------------------------------|-------------------|-------|
|                                                          | SCORE                         |                   | SCORE |
| Maximum Marks                                            | 100                           | Maximum Marks     |       |
| Marks Obtained                                           | 88                            | Marks Obtained    |       |