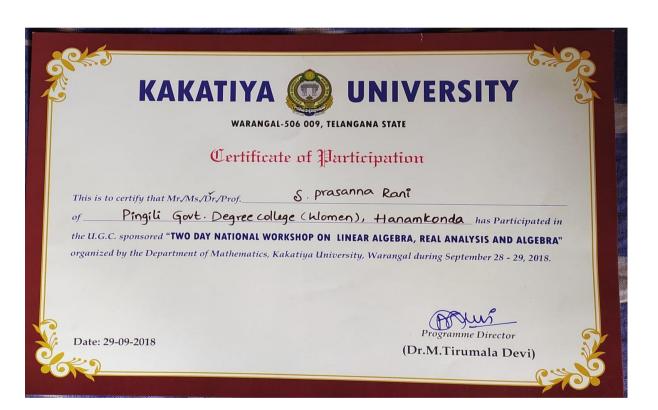

Certificate of Harticipation

| This is to certify that Mr/Ms/Dr/Prof. D. Pushpa                             |                            |
|------------------------------------------------------------------------------|----------------------------|
| of ABV Govt. Degree college, Janagaon                                        | has Participated in        |
| the U.G.C. sponsored "TWO DAY NATIONAL WORKSHOP ON LINEAR ALGEBRA, REAL      | ANALYSIS AND ALGEBRA"      |
| organized by the Department of Mathematics, Kakatta writing, Warangal during | g September 28 - 29, 2018. |

Date: 29-09-2018

Programme Director

(Dr.M.Tirumala Devi)

Source Courantelo

Vice Unancellor

श्चित उर्व यूनिवर्सिटी के स्थान किया University

(A Central University established by an Act of Parliament in 1998)

Accredited 'A' grade by 'NAAC'