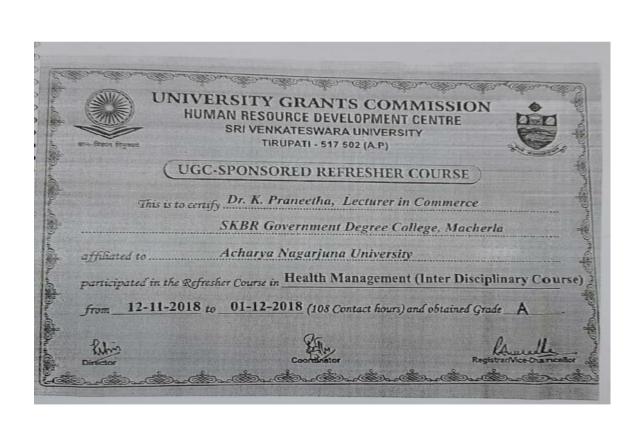

n Minority Institution King Koti Road, Hyderabad



ev. Fr. Dr. Vincent Arokiadas Principal St.Joseph's Degree & PG College

in collaboration with COMMISSIONERATE OF COLLEGIATE EDUCATION, GOVT. OF TELANGANA

### TWO-DAY NATIONAL CONFERENCE CUM WORKSHOP ON **OUTCOME BASED EDUCATION**

19 & 20 November, 2018

Certificate of Participation

This is to certify that Mr/Ms/Dr/Prof S. Prasanna Pani

from GDC (w), warangal, kakaliya university

has participated in Two - Day National Conference and Workshop organized by Internal Quality Assurance Cell, St.Joseph's Degree & PG College in collaboration with Commissionerate

of Collegiate Education, Telangana.

Sri. Navin Mittal IAS

Estre R . T. Esther Ratna Convenor St.Joseph's Degree & PG College

www.josephscollege.ac.in

https://ccets.cgg.gov.in







# ONE DAY STATE LEVEL WORKSHOP ON QUANTITATIVE ANALYSIS OF COMPOUNDS(POTENTIOMETRY, PH METRY & CONDUCTOMETRY) & ANALYSIS OF SPECTRAL DATA OF ORGANIC COMPOUNDS ORGANIZED BY



DEPARTMENT OF CHEMISTRY
GOVERNMENT DEGREE COLLEGE, GAJWEL



> Colordinator Dr. P.Adavi Rain



### Dr. MCR HRD INSTITUTE OF TELANGANA డా. మల్రి చెన్నారెడ్డి మానవ వనరుల అఖవృద్ధి సంస్థ, తెలంగాణ

Road No.25, Jubilee Hills, Hyderabad - 500033

SI.No

62835



| This is to certify that Sri/Ms Dr. N. M.      | rudula . Asst. Professor | of              |
|-----------------------------------------------|--------------------------|-----------------|
| Department                                    | District                 | Medak ha        |
| successfully completed the training programme | On Right to Information  |