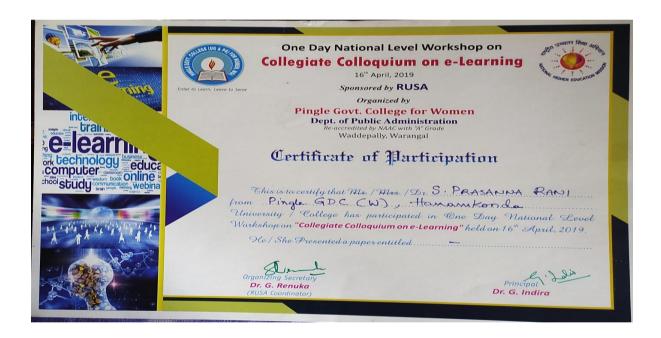

Minority Institution King Koti Road, Hyderabad



ev. Fr. Dr. Vincent Arokiadas Principal St.Joseph's Degree & PG College

in collaboration with COMMISSIONERATE OF COLLEGIATE EDUCATION, GOVT. OF TELANGANA

### TWO-DAY NATIONAL CONFERENCE CUM WORKSHOP ON **OUTCOME BASED EDUCATION**

19 & 20 November, 2018

Certificate of Participation

This is to certify that Mr/Ms/Dr/Prof S. Prasanna Pani

from GDC (w), warangal, kakaliya university

has participated in Two - Day National Conference and Workshop organized by Internal Quality Assurance Cell, St.Joseph's Degree & PG College in collaboration with Commissionerate

of Collegiate Education, Telangana.

Sri. Navin Mittal IAS

Estre R . T. Esther Ratna Convenor St.Joseph's Degree & PG College

www.josephscollege.ac.in

https://ccets.cgg.gov.in







# ONE DAY STATE LEVEL WORKSHOP ON QUANTITATIVE ANALYSIS OF COMPOUNDS(POTENTIOMETRY, PH METRY & CONDUCTOMETRY) & ANALYSIS OF SPECTRAL DATA OF ORGANIC COMPOUNDS ORGANIZED BY



DEPARTMENT OF CHEMISTRY
GOVERNMENT DEGREE COLLEGE, GAJWEL



> Colordinator Dr. P.Adavi Rain



### Dr. MCR HRD INSTITUTE OF TELANGANA డా. మల్రి చెన్నారెడ్డి మానవ వనరుల అఖవృద్ధి సంస్థ, తెలంగాణ

Road No.25, Jubilee Hills, Hyderabad - 500033

SI.No

62835



| This is to certify that Sri/Ms Dr. N. M.      | rudula . Asst. Professor | of              |
|-----------------------------------------------|--------------------------|-----------------|
| Department                                    | District                 | Medak ha        |
| successfully completed the training programme | On Right to Information  | Ac