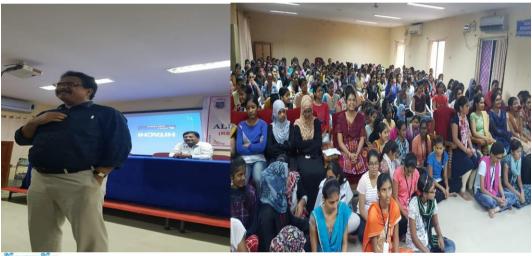

### YOGA AND LIFE SKILLS AWARENESS PROGRAM

#### Date: 03/03/2019

#### Resource Person: Dr. Kamruddin, Associate Professor, University of Hyderabad.

Description: The program was conducted for the staff and students of the college to create awareness regarding Yoga and its benefits and how to practice meditation and Yoga in their daily life. The program was presided over by the principal Dr. G. Yadagiri and was conducted in the conference hall on 03/03/2019.

Outcome: To give an understanding of the significance of Yoga in leading a peaceful and stress free life. It helped the participants to a great extent in providing them the much sought after relief from stress and strain in today's hectic life style.