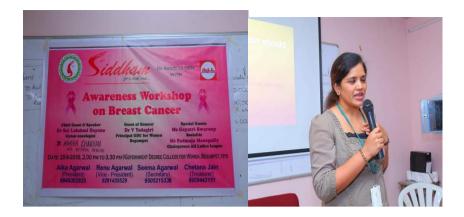

## Awareness programme on Breast and Cervical Cancer

### Dt25/09/2018

**Description: Siddam NGO** has organized an awareness camp on Breast and Cervical cancer to the staff and students of GDCW Begumpet. **Dr.D.SaiLaxmi Daayana, Gynaecologist**, and **Dr.Ashish Chouhan , Diabetologist** , from Apollo Hospital, Jubilee hills have attended the camp and gave valuable inputs to the participants regarding Breast and Cervical cancer. The lecture also included causes and prevention of Breast and Cervical Cancer, Vaccination,good habits and risk of cancer.

**Objectives:** The main objective of the programme was the to bring about an awareness on the disease called **CERVICAL CANCER** due to factors like irregular menstrual cycle, stress, lack of exercise through power point presentation.