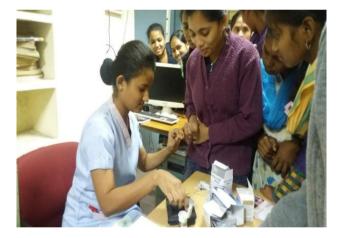

#### Dental check up

Dental check up and free consultation by Dr. Lakshmi Prasanna from Apollo Hospital on 18-12-2018

Name of the Programme : Health check up camp by Apollo Hospitals

Date : 18/12/2018

| S.No. | Name of the<br>Participant | Department/Designation                              | Feedback      | Signature              |
|-------|----------------------------|-----------------------------------------------------|---------------|------------------------|
| 1     | Dr. Clu hura               | a-Economica Asst Pro                                | f verygood    | N                      |
| 2     |                            | Botany KAMT. Professor                              | Very Good Sen |                        |
| 3     | pr. sajidy                 |                                                     | Verygard      |                        |
| 4     | DO-B Bheemann              |                                                     | Very GOOD     | (BS)                   |
| 5     | BC Joy Hepsipo             |                                                     | Fabrilous     | a                      |
| 6     | Alazmi pasann              | 10 1                                                |               | Atral-                 |
| 7     | M. prabhavathi             | ABST. prof. of chemistry                            | Excellent     | NPR                    |
| 8     | K. Antitha                 | Lecture in compilie                                 | Folellent     | Ant                    |
| 9     | 8. Pravery                 | Commuce                                             | Guellent      | Shewy                  |
| 10    | I.R. Nandin                | Lans heit                                           | V.Good.       | Mandi                  |
| 11    | Paween                     | Tanialom                                            | Good .        | On                     |
| 12    | C.P.UMA                    | Lecture in Comme                                    | Good          | ame                    |
| 13    |                            | man Record Asst                                     | Very yord     | the                    |
| 14    | M-Amusha                   | Statistic 5                                         | Forcellom     | Andy                   |
| 15    | Dava Mishimi               | 200/094                                             | good          | 1 t                    |
| 16    | N. Rohing                  | Arst Pick of Biotechiday                            | Very good     | A                      |
| 17    | V.Swamakte                 | 00                                                  |               | 21                     |
| 18    | Co-T- Invaleri             | Computer Application                                | Excellent     | Ent                    |
| 19    | Arthangaviland             | Lecture in Commence                                 | hord          | e                      |
| 20    | Dr A. v= jaige             | Borny Asst. Pol                                     | vongal        | d. Sta                 |
| 21    | Dr. V. Vitayald            |                                                     | 900d          | relacing               |
| 22    | A Ramaderi                 |                                                     | Vebry good    | R                      |
| 23.   | A:20:2803                  | Sweeper                                             | 3 4           | 6. 26:28.3             |
| 24    | M. Sylatte                 | sureepel.                                           |               |                        |
| 25    | or of a                    | Sweepel.                                            |               | et et co               |
| 26    | Topadona                   |                                                     |               | G1 012                 |
| 27    | 3.28.0000                  | NS 6/S                                              | -             | みた                     |
| 28    | P.S. MEENA                 | Esam boauch -                                       |               | lleena                 |
| 29    | C. SUNIT THA               | office.                                             |               | Smithe .               |
| 30    | M Showing                  | 4. smaple,                                          | -             | TOPAY                  |
| 31    | A. SLOP                    | 2. smaple.<br>exambranch.<br>Asst-prot aj chemistry |               | shi                    |
| 32 .  | TArunakumoni               | Asst prot aj chemisny                               | very good     | 7244                   |
| 33 (  | C. Shauthi                 | political science                                   | Exclast       | straulli?              |
| 34 1  | B. Vejayanesmals           | Asso prof of Physics                                | Excellen      | + R.W.                 |
|       |                            |                                                     |               |                        |
|       |                            | and the second second                               | Scanne        | d by <b>TapScanner</b> |