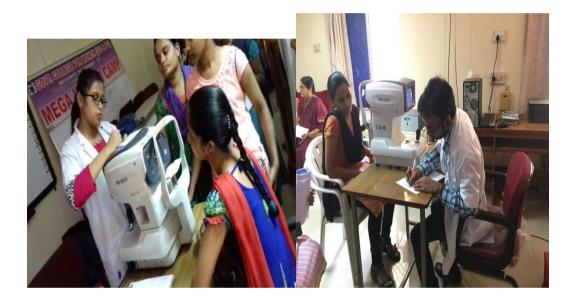

## HEALTH CHECK UP CAMP

## Dt:18/12/2018

Health check up by Apollo Hospitals

**Objective:** The Doctors of Apollo Hospitals have given valuable inputs in maintaining health and also conducted health check ups for the staff.

**Out Come:** The staff of GDCW had actively participated in the programme and were greatly benefitted by the check ups.

#### Blood sugar, Blood pressure, Height, Weight check up for students