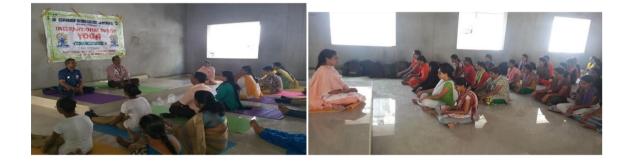

#### YOGA AWARENESS PROGRAM Dt 21/6/2018

Yoga Awareness program was organised for students and staff Objective: To bring awareness about the health benefits of doing yoga Resource Persons : P.Venkata Rajaiah, Retd Professor, OU V.V.Mallika Nss unit 1 officer Outcome: All the students and staff learnt the yoga asanas and meditation techniques.