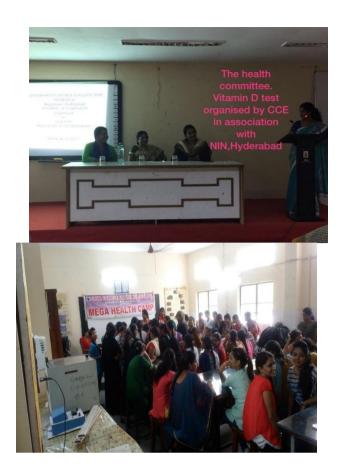

# Bhagya – Health and Nutrition programme on Vitamin D status in female staff and students

Date: 20.11.2017

The Health and Hygiene committee of Government Degree College(W), Begumpet has conducted a Health and Nutrition programme on "Vitamin D status in Female staff and students" as per the instructions of CCE, Telangana in collaboration with National Institute of Nutrition, Hyderabad. The Programme was inaugurated by the Principal Dr.P.Rajini in the conference hall on 20.11.2017.