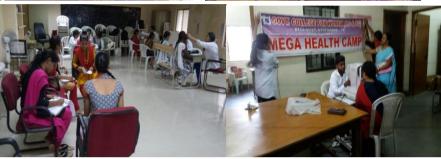

# Bhagya – Health and Nutrition programme on Vitamin D status in female staff and students

Date: 20.11.2017

The Health and Hygiene committee of Government Degree College(W), Begumpet has conducted a Health and Nutrition programme on "Vitamin D status in Female staff and students" as per the instructions of CCE, Telangana in collaboration with National Institute of Nutrition, Hyderabad. The Programme was inaugurated by the Principal Dr.P.Rajini in the conference hall on 20.11.2017.