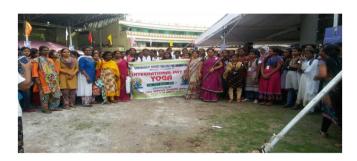

#### Yoga Awareness program

Date: 21.06. 2017

Collaboration: Heartfulness Meditation Institute, Hyderabad.

**Description:** The NSS Programme Officers had conducted the International Day of Yoga in the college on 21<sup>st</sup> June,2017 in collaboration with Heartfulness Meditation Institute, Hyderabad. The resource person Sri Raghu Garu made the volunteers and staff to practice yoga asanas and meditation. NSS programme Officers, staff members and volunteers participated in the International Day of Yoga programme. The session I was conducted in the morning at the college and the session II was conducted in the afternoon at Lal Bahadur Shastry stadium, Basheerbagh, Hyderabad. 200 NSS volunteers and Staff members have participated in the International Day of Yoga celebrations at LalBahadur Stadium, Basheerbagh, Hyderabad jointly organized by NSS cell Osmania University and Heartfulness Meditation Institute, Hyderabad.