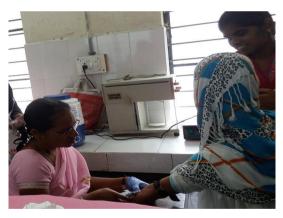

# Bhagya – Health and Nutrition programme on Vitamin D status in female staff and students

Date: 20.11.2017

The Health and Hygiene committee of Government Degree College(W), Begumpet has conducted a Health and Nutrition programme on "Vitamin D status in Female staff and students" as per the instructions of CCE, Telangana in collaboration with National Institute of Nutrition, Hyderabad. The Programme was inaugurated by the Principal Dr.P.Rajini in the conference hall on 20.11.2017.