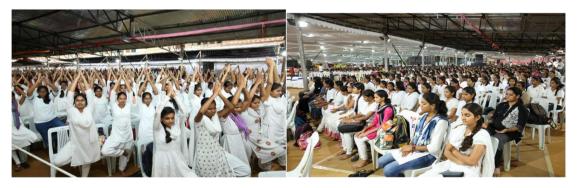

#### Yoga Awareness program

Date: 21.06. 2017

Collaboration: Heartfulness Meditation Institute, Hyderabad.

**Description:** The NSS Programme Officers had conducted the International Day of Yoga in the college on 21<sup>st</sup> June,2017 in collaboration with Heartfulness Meditation Institute, Hyderabad. The resource person Sri Raghu Garu made the volunteers and staff to practice yoga asanas and meditation. NSS programme Officers, staff members and volunteers participated in the International Day of Yoga programme. The session I was conducted in the morning at the college and the session II was conducted in the afternoon at Lal Bahadur Shastry stadium, Basheerbagh, Hyderabad. 200 NSS volunteers and Staff members have participated in the International Day of Yoga celebrations at LalBahadur Stadium, Basheerbagh, Hyderabad jointly organized by NSS cell Osmania University and Heartfulness Meditation Institute, Hyderabad.