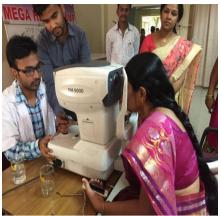

### EYE SCREENING CAMP

Dates: 26.10.2017 & 27.10.2017

**Description:** A two day Eye Checkup camp was held in Government Degree College for women, Begumpet, on 26<sup>th</sup> & 27th October 2017, and it was inaugurated by our Principal Dr.P.Rajini garu in the conference hall. A team of Eye specialists from Dr.Agarwal's eye Hospitals conducted the eye screening camp for the staff and students.

**Ojective:** This event was conducted to spread awareness on eye disorders, their early detection and detect refractive errors and eye ailments.

**Outcome:** The team counseled the students on eye straining effects of computers and modern life style and educated them on preventive and curative tips for vision – related problems.