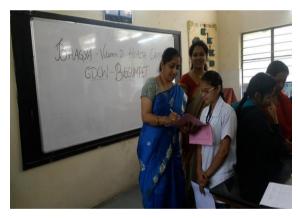

# Bhagya – Health and Nutrition programme on Vitamin D status in female staff and students

Date: 20.11.2017

The Health and Hygiene committee of Government Degree College(W), Begumpet has conducted a Health and Nutrition programme on "Vitamin D status in Female staff and students" as per the instructions of CCE, Telangana in collaboration with National Institute of Nutrition, Hyderabad. The Programme was inaugurated by the Principal Dr.P.Rajini in the conference hall on 20.11.2017.