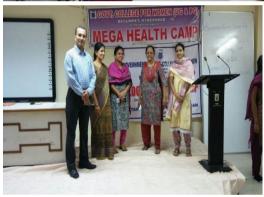

# Bhagya – Health and Nutrition programme on Vitamin D status in female staff and students

Date: 20.11.2017

The Health and Hygiene committee of Government Degree College(W), Begumpet has conducted a Health and Nutrition programme on "Vitamin D status in Female staff and students" as per the instructions of CCE, Telangana in collaboration with National Institute of Nutrition, Hyderabad. The Programme was inaugurated by the Principal Dr.P.Rajini in the conference hall on 20.11.2017.