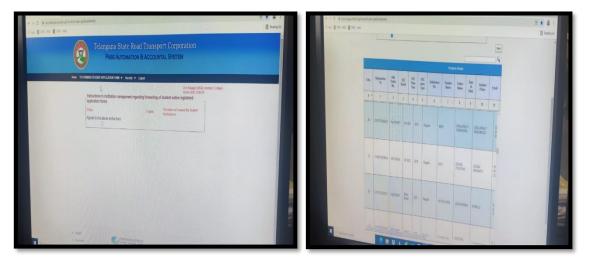

#### **Bus Pass**

e-Pass – Electronic payment And Application system of Scholarships