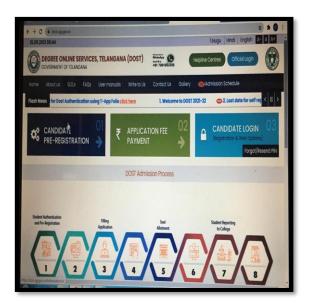

|  |
|      |                         |          |                      |                  |                      |                                                                                       |                        |                    |                              |                     |                       | · 한 단 40 ENG | 13.2 m                                 |  |

**3.** Finance and Accounts (CAIMS) (College Administrative Information Management System)



# **Student Admission and Support**

#### **Bus Pass**



e-Pass – Electronic payment And Application system of Scholarships







## Biometric Attendance (Students & Staff) - TSTS - ABAS







#### **NEWGENLIB-Library**







## **DOST Admissions (Degree Online System Telangana)**









## 4. Examination Branch