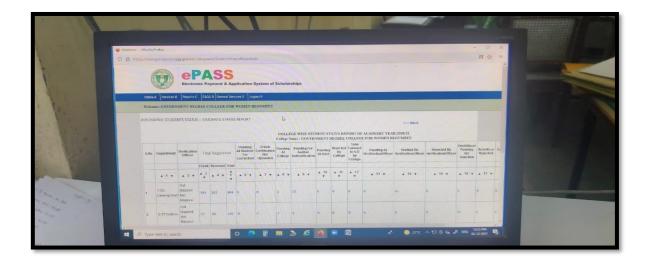

#### **Bus Pass**

e-Pass – Electronic payment And Application system of Scholarships