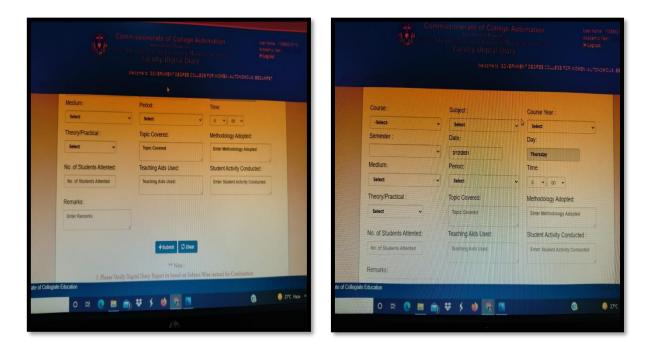

## 2. Online Teaching Diary (Digital)

| No   | No. of Concession, Name |          | 2 4 - 445 + 🗉 💿      |                  |                      |                                                                                       |                        |                    |                              |                     |                       |              | Q 22 \$                                |  |
|------|-------------------------|----------|----------------------|------------------|----------------------|---------------------------------------------------------------------------------------|------------------------|--------------------|------------------------------|---------------------|-----------------------|--------------|----------------------------------------|--|
|      | Diste                   | Day      | Class /<br>Medium    | Period /<br>Time | Theory/<br>Practical | Topic<br>Covered                                                                      | Methodology<br>Adopted | No. of<br>Students | Teaching<br>Aids             | Student<br>Activity | Course<br>Year &      | OD Type      | A Conarda                              |  |
| 7    | 04-11-2021              | Thursday | Chemistry<br>English | 1710:00 AM       | Theory               |                                                                                       |                        | Attended           | Used                         | Conducted           | Semeste<br>Ist Year   |              |                                        |  |
| 8    | 05-11-2021              | Friday   | Chemistry<br>English | 5/13:40 PM       | Theory               | publice                                                                               | Tcachung               |                    |                              |                     | lat Sem               | A STATE      | Heliday on<br>occasion of<br>Despansis |  |
|      |                         | 10       | 9///                 | 19/1             |                      | Coefficient of<br>Benzoic Acid in<br>Toluesic and<br>water                            |                        | H                  | Black Board                  | Notes               | 3rd Year<br>Vth Sem   |              | RZC                                    |  |
| 9    | 06-11-2021              | Saturday | Chemistry<br>English | 1/10:00 AM       | Practical            | -                                                                                     | leaching               | 0                  |                              | -                   | 3rd Year<br>Vth Sem   |              | RBC                                    |  |
| 10   | 96-11-2021              | Saturday | Chemistry<br>English | 5713:40 PM       | Practical            | test for<br>carbonates and<br>Confirmation<br>test                                    | teaching               | 35                 | black beard<br>and apparatus | notes I             | 1st Year<br>Ist Sem   |              | RZC                                    |  |
| 11 1 | 08-11-2021              | Monday   | Chemistry<br>English | 7/15:20 PM       | Theory               | This layer<br>chromatography                                                          | teaching               | 52                 | Black board                  |                     | 3rd Year<br>Vth Sem   |              | BADE                                   |  |
| 12 ( | 98-11-2021              | Monday   | Chemistry<br>English | 5713:40 PM       | Practical            | Diazotisation                                                                         | teaching               |                    | black board<br>and apparatus |                     | 2nd Year<br>Illed Sem |              | BZC                                    |  |
| 13 ( | 08-11-2021              |          | Chemistry<br>English | 2 / 10:50 AM     | Theory               | introduction to<br>structural theory<br>of organic<br>chemistry and<br>basic concepts | teaching               | 63 1               | black bound                  |                     | Int Year<br>Ind Sem   |              | 820                                    |  |
| 4 0  | 9-11-2021 1             |          | Chemistry<br>English | 5 / 13.40 PM     | Theory               | Applications of<br>TLC                                                                | Teaching               | 45 1               | Back Board                   |                     | rd Year<br>/th Sem    |              | REC                                    |  |
|      |                         |          |                      |                  |                      |                                                                                       |                        |                    |                              |                     |                       | · 한 단 40 ENG | 13.2 m                                 |  |