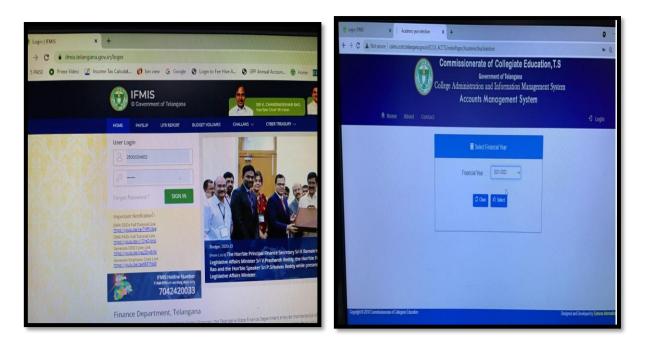

**3.** Finance and Accounts (CAIMS) (College Administrative Information Management System)