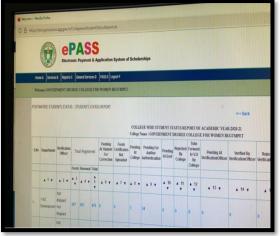

#### **Bus Pass**

e-Pass – Electronic payment And Application system of Scholarships