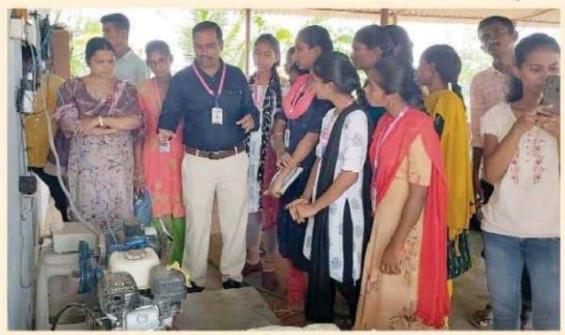

## డెయిలీ ఫ్రామ్ సందర్శన

నవతెలంగాణ - కందనూలు

జిల్లా కేంద్రంలోని సైన్స్ ప్రభుత్వ డిగ్రీ కళాశాలకు చెందిన బొందల పల్లిలోని డెయిరీ ఫామ్ను అధ్యాపకులు దశరథం ఆధ్వర్యంలో విద్యార్ధులు బుధవారం సందర్శించారు. ఈ ఫామ్లో పెంచుతున్న హోలిస్టీస్ డ్రీసియస్ జాతికి చెందిన పాడి పశువుల పెంపకాన్ని పరిశీలించారు. ఇవి ప్రపంచంలో అత్యధికంగా పాలిచ్చే పాడి పశువులుగా ప్రసిద్ధి చెందాయి. ఒక్కో పశువు ప్రతిరోజు పది లీటర్ల పాలివ్వదంతో విద్యార్థులు ఎంతో ఆసక్తిగా గమనించి అధ్యయనం చేశారు. ఈ క్షేత పర్యటనలో అధ్యాపకురాలు ఉమాదేవి తదిత రులు పాల్గొన్నారు.

## డెయిల్ ఫామ్మ్ సందల్శంచిన డిగ్రీ విద్యార్థులు

నాగర్కర్నూల్, మే 25: పట్టణంలోని సైన్స్ ప్రభుత్వ డిగ్రీ కళాశాల విద్యార్థులు మండలంలోని బొందలపల్లిలోని డెయిరీఫామ్ను అధ్యాపకుడు దశరథం అధ్వర్యంలో సందర్శించారు. ఈఫామ్లో పెంచుతున్న హోలిస్టీన్ ట్రీసీయస్ జాతికి చెందిన పాడి పశువుల పెంపకాన్ని పరిశీలించారు. ఈక్షేత పర్యటనలో అధ్యాపకురాలు ఉమాదేవి తదితరులు పాల్గొన్నారు.

## డెయిలీ పామ్ ను పలశీలించిన సైన్స్ విద్యార్థులు

డెయిరీ పామ్ మ పరిశీలిస్తున్న సైన్స్ విద్యార్థులు

కందనూలు, మే 25 : నాగర్కర్నూల్ పట్టణంలోని సైన్స్ ప్రభుత్వ డిగ్రీ కళా శాల డెయిరీ సైన్స్ విద్యార్థులు నాగర్కర్నూల్ మండల పరిధిలోని బొందలపల్లి గ్రా మంలో గల డెయిరీపామ్ను అధ్యాపకుడు దశరథం ఆధ్వర్యంలో బుధవారం పరిశీలించారు. ఈ పామ్ లో పెంచుతున్న హోలిస్టీన్ డ్రీసీయస్ జాతికి చెందిన పాడి పశువుల పెంపకాన్ని పరిశీలించారు. ఇవి ప్రపంచంలో అత్యధికంగా పాల ను ఇచ్చే పాడి జంతువులుగా ప్రసిద్ధి చెందాయి. ఒక్కొక్కటి ప్రతీ రోజు పది లీ టర్ల పాలను ఇస్తుంది. విద్యార్థులు ఎంతో ఆసక్తిగా వీటిని పరిశీలించి అధ్యయ నం చేశారు. ఈ క్షేత పర్యటనలో అధ్యాపకురాలు ఉమాదేవి పాల్గొన్నారు.