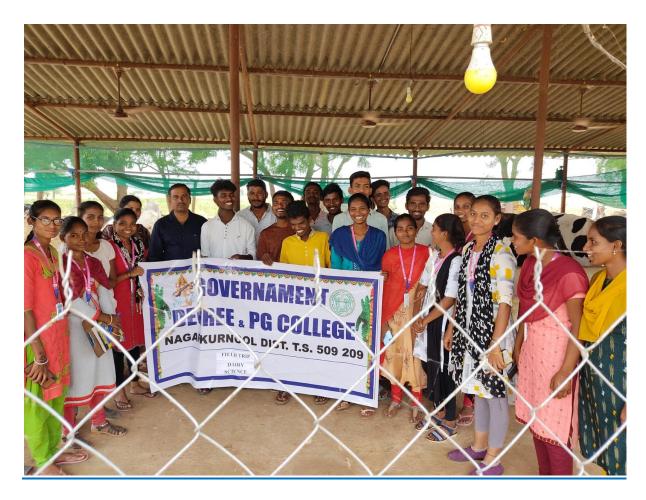

## డైలీ ఫామ్ సందర్శన

నాగర్ కర్నూల్ జిల్లా ప్రభుత్వ డిగ్రీ & పీజీ సైన్స్ కళాశాలలోని డైరీ విద్యార్థులు డైరీ పరిశోధన కొరకు బొందలపల్లి గ్రామంలోని భగవన్ రెడ్డి అనే పాడి రైతు ఫామ్ను సందర్శించారు. డైరీ విద్యార్థులు ఫారంలోని పశువులను, కోళ్ళను, గొర్రెలను, మేకలను, దూడలను పరిశీలించారు. ఫీల్డ్ ట్రిప్ కొరకు తమ ఉపాధ్యాయుడు దశరథంతో కలసి వెళ్ళారు.