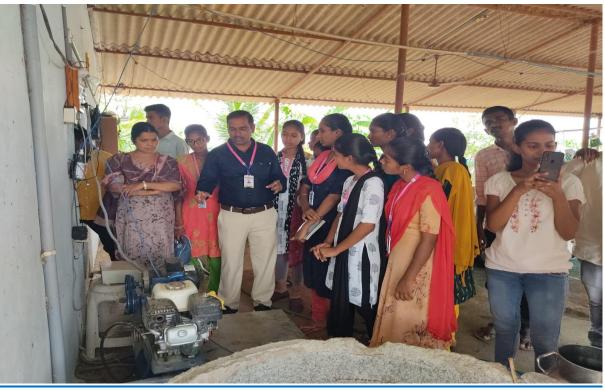

## డెయిలీ ఫ్రామ్ సందర్శన

నవతెలంగాణ - కందనూలు

జిల్లా కేంద్రంలోని సైన్స్ ప్రభుత్వ డిగ్రీ కళాశాలకు చెందిన బొందల పల్లిలోని డెయిరీ ఫామ్ను అధ్యాపకులు దశరథం ఆధ్వర్యంలో విద్యార్ధులు బుధవారం సందర్శించారు. ఈ ఫామ్లో పెంచుతున్న హోలిస్టీస్ డ్రీసియస్ జాతికి చెందిన పాడి పశువుల పెంపకాన్ని పరిశీలించారు. ఇవి ప్రపంచంలో అత్యధికంగా పాలిచ్చే పాడి పశువులుగా ప్రసిద్ధి చెందాయి. ఒక్కో పశువు ప్రతిరోజు పది లీటర్ల పాలివ్వదంతో విద్యార్థులు ఎంతో ఆసక్తిగా గమనించి అధ్యయనం చేశారు. ఈ క్షేత పర్యటనలో అధ్యాపకురాలు ఉమాదేవి తదిత రులు పాల్గొన్నారు.

## డెయిల్ ఫామ్మ్ సందల్శంచిన డిగ్రీ విద్యార్థులు

నాగర్కర్నూల్, మే 25: పట్టణంలోని సైన్స్ ప్రభుత్వ డిగ్రీ కళాశాల విద్యార్థులు మండలంలోని బొందలపల్లిలోని డెయిరీఫామ్ను అధ్యాపకుడు దశరథం అధ్వర్యంలో సందర్శించారు. ఈఫామ్లో పెంచుతున్న హోలిస్టీన్ ట్రీసీయస్ జాతికి చెందిన పాడి పశువుల పెంపకాన్ని పరిశీలించారు. ఈక్షేత పర్యటనలో అధ్యాపకురాలు ఉమాదేవి తదితరులు పాల్గొన్నారు.

## డెయిలీ పామ్ ను పలశీలించిన సైన్స్ విద్యార్థులు

డెయిరీ పామ్ మ పరిశీలిస్తున్న సైన్స్ విద్యార్థులు

కందనూలు, మే 25 : నాగర్కర్నూల్ పట్టణంలోని సైన్స్ ప్రభుత్వ డిగ్రీ కళా శాల డెయిరీ సైన్స్ విద్యార్థులు నాగర్కర్నూల్ మండల పరిధిలోని బొందలపల్లి గ్రా మంలో గల డెయిరీపామ్ను అధ్యాపకుడు దశరథం ఆధ్వర్యంలో బుధవారం పరిశీలించారు. ఈ పామ్ లో పెంచుతున్న హోలిస్టీన్ డ్రీసీయస్ జాతికి చెందిన పాడి పశువుల పెంపకాన్ని పరిశీలించారు. ఇవి ప్రపంచంలో అత్యధికంగా పాల ను ఇచ్చే పాడి జంతువులుగా ప్రసిద్ధి చెందాయి. ఒక్కొక్కటి ప్రతీ రోజు పది లీ టర్ల పాలను ఇస్తుంది. విద్యార్థులు ఎంతో ఆసక్తిగా వీటిని పరిశీలించి అధ్యయ నం చేశారు. ఈ క్షేత పర్యటనలో అధ్యాపకురాలు ఉమాదేవి పాల్గొన్నారు.