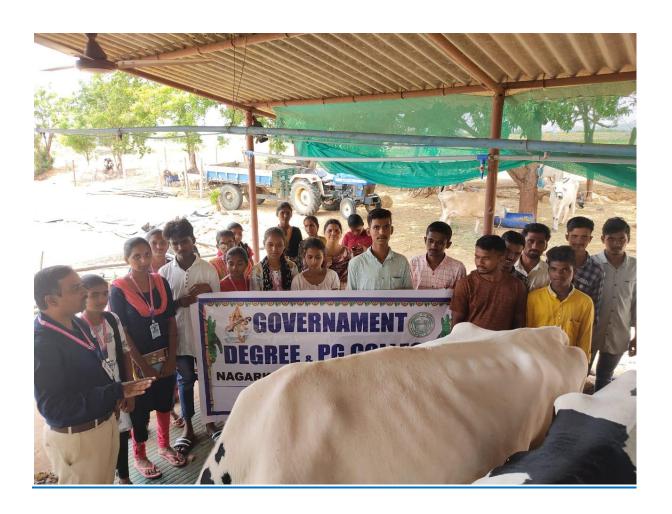

## డెయిలీ ఫ్రామ్ సందర్శన

నవతెలంగాణ - కందనూలు

జిల్లా కేంద్రంలోని సైన్స్ ప్రభుత్వ డిగ్రీ కళాశాలకు చెందిన బొందల పల్లిలోని డెయిరీ ఫామ్ను అధ్యాపకులు దశరథం ఆధ్వర్యంలో విద్యార్ధులు బుధవారం సందర్శించారు. ఈ ఫామ్లో పెంచుతున్న హోలిస్టీస్ డ్రీసియస్ జాతికి చెందిన పాడి పశువుల పెంపకాన్ని పరిశీలించారు. ఇవి ప్రపంచంలో అత్యధికంగా పాలిచ్చే పాడి పశువులుగా ప్రసిద్ధి చెందాయి. ఒక్కో పశువు ప్రతిరోజు పది లీటర్ల పాలివ్వదంతో విద్యార్థులు ఎంతో ఆసక్తిగా గమనించి అధ్యయనం చేశారు. ఈ క్షేత పర్యటనలో అధ్యాపకురాలు ఉమాదేవి తదిత రులు పాల్గొన్నారు.

## డెయిల్ ఫామ్మ్ సందల్శంచిన డిగ్రీ విద్యార్థులు

నాగర్కర్నూల్, మే 25: పట్టణంలోని సైన్స్ ప్రభుత్వ డిగ్రీ కళాశాల విద్యార్థులు మండలంలోని బొందలపల్లిలోని డెయిరీఫామ్ను అధ్యాపకుడు దశరథం అధ్వర్యంలో సందర్శించారు. ఈఫామ్లో పెంచుతున్న హోలిస్టీన్ ట్రీసీయస్ జాతికి చెందిన పాడి పశువుల పెంపకాన్ని పరిశీలించారు. ఈక్షేత పర్యటనలో అధ్యాపకురాలు ఉమాదేవి తదితరులు పాల్గొన్నారు.

## డైలీ ఫామ్ సందర్శన

నాగర్ కర్నూల్ జిల్లా ప్రభుత్వ డిగ్రీ & పీజీ సైన్స్ కళాశాలలోని డైరీ విద్యార్థులు డైరీ పరిశోధన కొరకు బొందలపల్లి గ్రామంలోని భగవన్ రెడ్డి అనే పాడి రైతు ఫామ్ను సందర్శించారు. డైరీ విద్యార్థులు ఫారంలోని పశువులను, కోళ్ళను, గొర్రెలను, మేకలను, దూడలను పరిశీలించారు. ఫీల్డ్ ట్రిప్ కొరకు తమ ఉపాధ్యాయుడు దశరథంతో కలసి వెళ్ళారు.

## డెయిలీ పామ్ ను పలశీలించిన సైన్స్ విద్యార్థులు

డెయిరీ పామ్ మ పరిశీలిస్తున్న సైన్స్ విద్యార్థులు

కందనూలు, మే 25 : నాగర్కర్నూల్ పట్టణంలోని సైన్స్ ప్రభుత్వ డిగ్రీ కళా శాల డెయిరీ సైన్స్ విద్యార్థులు నాగర్కర్నూల్ మండల పరిధిలోని బొందలపల్లి గ్రా మంలో గల డెయిరీపామ్ను అధ్యాపకుడు దశరథం ఆధ్వర్యంలో బుధవారం పరిశీలించారు. ఈ పామ్ లో పెంచుతున్న హోలిస్టీన్ డ్రీసీయస్ జాతికి చెందిన పాడి పశువుల పెంపకాన్ని పరిశీలించారు. ఇవి ప్రపంచంలో అత్యధికంగా పాల ను ఇచ్చే పాడి జంతువులుగా ప్రసిద్ధి చెందాయి. ఒక్కొక్కటి ప్రతీ రోజు పది లీ టర్ల పాలను ఇస్తుంది. విద్యార్థులు ఎంతో ఆసక్తిగా వీటిని పరిశీలించి అధ్యయ నం చేశారు. ఈ క్షేత పర్యటనలో అధ్యాపకురాలు ఉమాదేవి పాల్గొన్నారు.