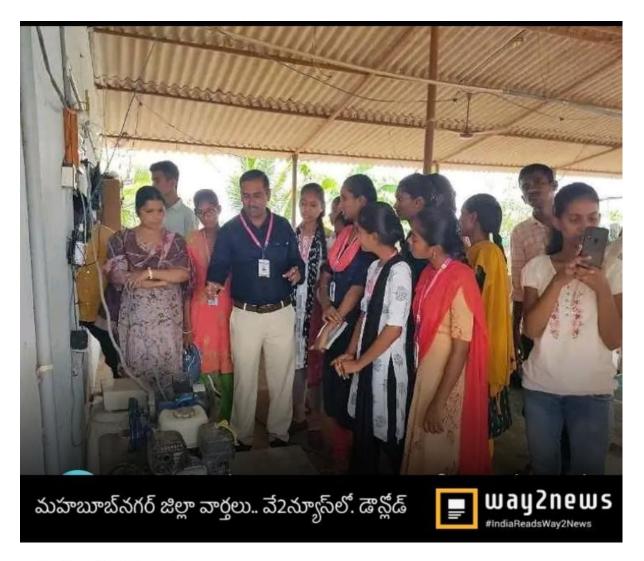

## డెయిలీ ఫ్రామ్ సందర్శన

నవతెలంగాణ - కందనూలు

జిల్లా కేంద్రంలోని సైన్స్ ప్రభుత్వ డిగ్రీ కళాశాలకు చెందిన బొందల పల్లిలోని డెయిరీ ఫామ్ను అధ్యాపకులు దశరథం ఆధ్వర్యంలో విద్యార్ధులు బుధవారం సందర్శించారు. ఈ ఫామ్లో పెంచుతున్న హోలిస్టీస్ డ్రీసియస్ జాతికి చెందిన పాడి పశువుల పెంపకాన్ని పరిశీలించారు. ఇవి ప్రపంచంలో అత్యధికంగా పాలిచ్చే పాడి పశువులుగా ప్రసిద్ధి చెందాయి. ఒక్కో పశువు ప్రతిరోజు పది లీటర్ల పాలివ్వదంతో విద్యార్థులు ఎంతో ఆసక్తిగా గమనించి అధ్యయనం చేశారు. ఈ క్షేత పర్యటనలో అధ్యాపకురాలు ఉమాదేవి తదిత రులు పాల్గొన్నారు.

## డెయిల్ ఫామ్మ్ సందల్శంచిన డిగ్రీ విద్యార్థులు

నాగర్కర్నూల్, మే 25: పట్టణంలోని సైన్స్ ప్రభుత్వ డిగ్రీ కళాశాల విద్యార్థులు మండలంలోని బొందలపల్లిలోని డెయిరీఫామ్ను అధ్యాపకుడు దశరథం అధ్వర్యంలో సందర్శించారు. ఈఫామ్లో పెంచుతున్న హోలిస్టీన్ ట్రీసీయస్ జాతికి చెందిన పాడి పశువుల పెంపకాన్ని పరిశీలించారు. ఈక్షేత పర్యటనలో అధ్యాపకురాలు ఉమాదేవి తదితరులు పాల్గొన్నారు.

## డెయిలీ పామ్ ను పలశీలించిన సైన్స్ విద్యార్థులు

డెయిరీ పామ్ మ పరిశీలిస్తున్న సైన్స్ విద్యార్థులు

కందనూలు, మే 25 : నాగర్కర్నూల్ పట్టణంలోని సైన్స్ ప్రభుత్వ డిగ్రీ కళా శాల డెయిరీ సైన్స్ విద్యార్థులు నాగర్కర్నూల్ మండల పరిధిలోని బొందలపల్లి గ్రా మంలో గల డెయిరీపామ్ను అధ్యాపకుడు దశరథం ఆధ్వర్యంలో బుధవారం పరిశీలించారు. ఈ పామ్ లో పెంచుతున్న హోలిస్టీన్ డ్రీసీయస్ జాతికి చెందిన పాడి పశువుల పెంపకాన్ని పరిశీలించారు. ఇవి ప్రపంచంలో అత్యధికంగా పాల ను ఇచ్చే పాడి జంతువులుగా ప్రసిద్ధి చెందాయి. ఒక్కొక్కటి ప్రతీ రోజు పది లీ టర్ల పాలను ఇస్తుంది. విద్యార్థులు ఎంతో ఆసక్తిగా వీటిని పరిశీలించి అధ్యయ నం చేశారు. ఈ క్షేత పర్యటనలో అధ్యాపకురాలు ఉమాదేవి పాల్గొన్నారు.