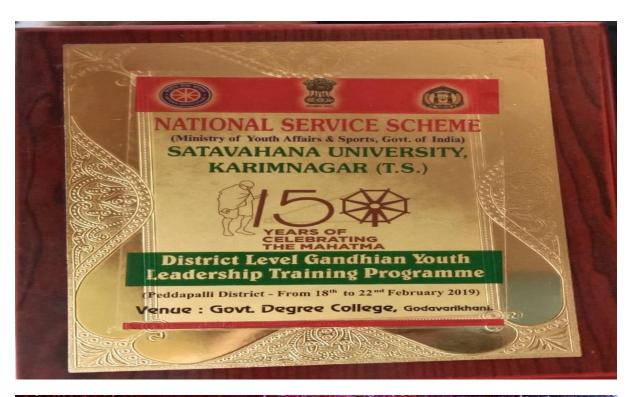

### 5.1.3 Capacity building and skills enhancement initiatives taken by t 1. Soft skills, 2. Language and communication skills, 3. Life skills (You

| Name of the capacity development and skills enhancement program       | Date of implementation (DD-MM-YYYY) |
|-----------------------------------------------------------------------|-------------------------------------|
| Distric Level Gandian Youth<br>Leadership Training Programme          | 18-02-2019 to 22-02-2019            |
| Distric Level Programme on Life<br>Skills And Personality Development | 17-08-2019 to 21-08-2019            |