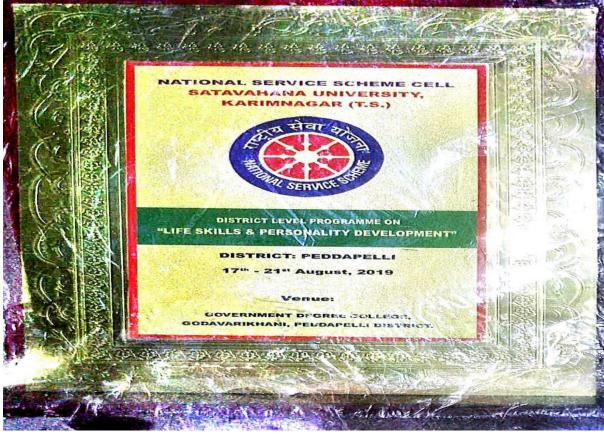

### 5.1.3 Capacity building and skills enhancement initiatives taken by t 1. Soft skills, 2. Language and communication skills, 3. Life skills (You

| Name of the capacity development and skills enhancement program       | Date of implementation (DD-MM-YYYY) |
|-----------------------------------------------------------------------|-------------------------------------|
| Distric Level Gandian Youth<br>Leadership Training Programme          | 18-02-2019 to 22-02-2019            |
| Distric Level Programme on Life<br>Skills And Personality Development | 17-08-2019 to 21-08-2019            |