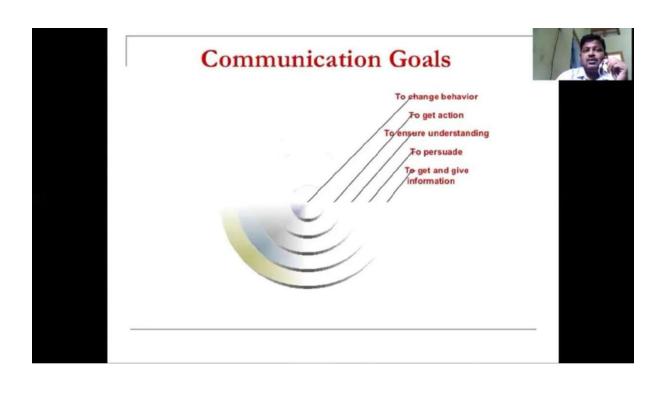

# Communication Skills

## **Communication Skills**

Effective communication skills are a critical element in your career and personal lives.

# Communication Skills

Communication skills is the ability to use language (receptive) and express (expressive) information.

Effective communication skills are a critical element in your career and personal lives.