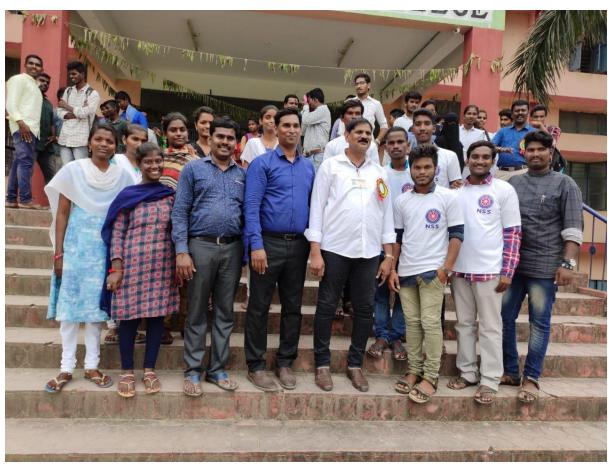

## Government Degree College, Manthani.

Dist: Peddapalli.

Skills enhancement initiatives taken by the institution include the following

Soft skills

Language and communication skills

Life skills (Yoga, physical fitness, health and hygiene)

### **National Service Scheme**

Ministry of Youth Affairs & Sports, Govt. of India

SATAVAHANA UNIVERSITY, KARIMNAGAR (T.S.)

Dr. D. Harikanth

NSS Programme Co-ordinator

SU, Karimnagar

Prof. P. Vishnu Dev State NSS Officer Government of Telangana

### **National Service Scheme**

Ministry of Youth Affairs & Sports, Govt. of India

SATAVAHANA UNIVERSITY, KARIMNAGAR (T.S.)

C. 20.

Dr. D. Harikanth NSS Programme Co-ordinator SU, Karimnagar Prof. P. Vishnu Dev State NSS Officer Government of Telangana