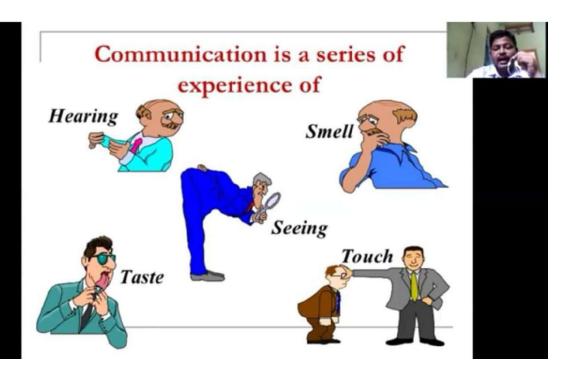

# Communication Skills

## **Communication Skills**

Effective communication skills are a critical element in your career and personal lives.

# Communication Skills

Communication skills is the ability to use language (receptive) and express (expressive) information.

Effective communication skills are a critical element in your career and personal lives.