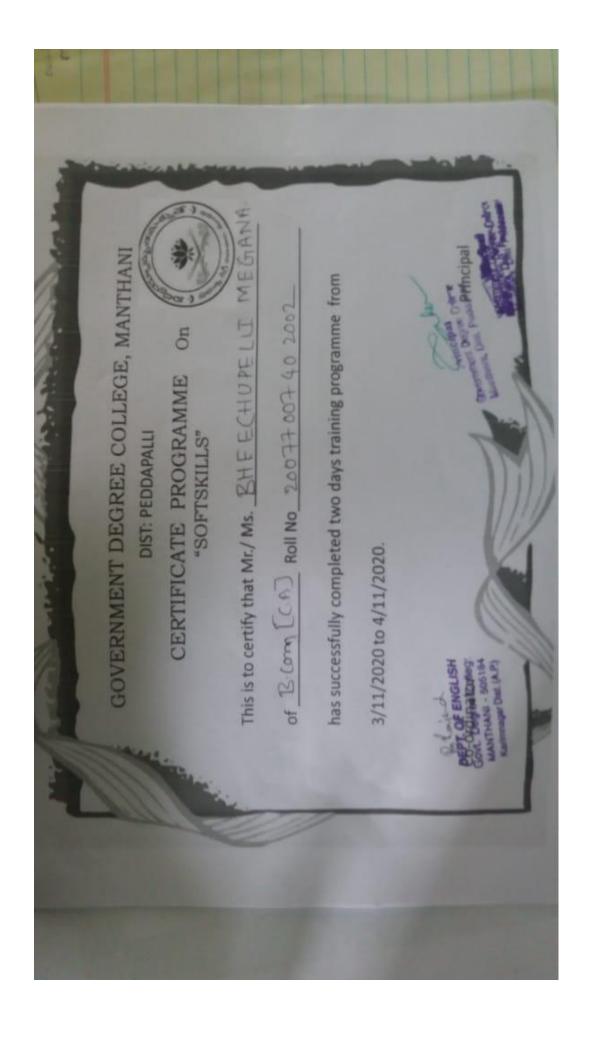

## Government Degree College, Manthani.

Dist: Peddapalli.

Skills enhancement initiatives taken by the institution include the following

Soft skills

Language and communication skills

Life skills (Yoga, physical fitness, health and hygiene)

### 5.1.3 Capacity building and skills enhancement initiatives taken by t 1. Soft skills, 2. Language and communication skills, 3. Life skills (You

| Name of the capacity development and skills enhancement program       | Date of implementation (DD-MM-YYYY) |
|-----------------------------------------------------------------------|-------------------------------------|
| Distric Level Gandian Youth<br>Leadership Training Programme          | 18-02-2019 to 22-02-2019            |
| Distric Level Programme on Life<br>Skills And Personality Development | 17-08-2019 to 21-08-2019            |

# he institution include the following (10) ga, physical fitness, health and hygiene), 4. ICT/computing skills

| Number of students enrolled | Name of the agencies/consultants involved with contact details (if any)                                                 |
|-----------------------------|-------------------------------------------------------------------------------------------------------------------------|
| 10                          | NSS Cell, Satavahana University,<br>Karimnagar. Venue: Government<br>Degree College, Godavarikhani.<br>Dist: Peddapalli |
| 11                          | NSS Cell, Satavahana University,<br>Karimnagar. Venue: Government<br>Degree College, Godavarikhani.<br>Dist: Peddapalli |