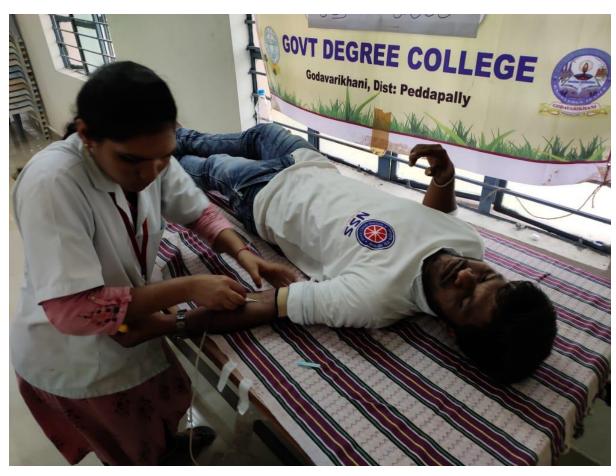

### 5.1.3 Capacity building and skills enhancement initiatives taken by t 1. Soft skills, 2. Language and communication skills, 3. Life skills (You

| Name of the capacity development and skills enhancement program       | Date of implementation (DD-MM-YYYY) |
|-----------------------------------------------------------------------|-------------------------------------|
| Distric Level Gandian Youth<br>Leadership Training Programme          | 18-02-2019 to 22-02-2019            |
| Distric Level Programme on Life<br>Skills And Personality Development | 17-08-2019 to 21-08-2019            |

# he institution include the following (10) ga, physical fitness, health and hygiene), 4. ICT/computing skills

| Number of students enrolled | Name of the agencies/consultants involved with contact details (if any)                                                 |
|-----------------------------|-------------------------------------------------------------------------------------------------------------------------|
| 10                          | NSS Cell, Satavahana University,<br>Karimnagar. Venue: Government<br>Degree College, Godavarikhani.<br>Dist: Peddapalli |
| 11                          | NSS Cell, Satavahana University,<br>Karimnagar. Venue: Government<br>Degree College, Godavarikhani.<br>Dist: Peddapalli |