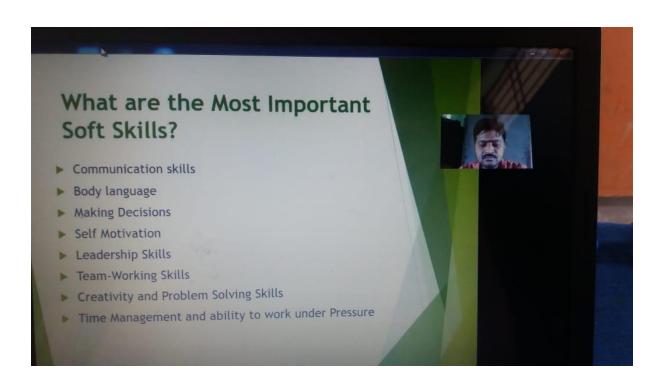

# Communication Skills

## **Communication Skills**

Effective communication skills are a critical element in your career and personal lives.

# Communication Skills

Communication skills is the ability to use language (receptive) and express (expressive) information.

Effective communication skills are a critical element in your career and personal lives.