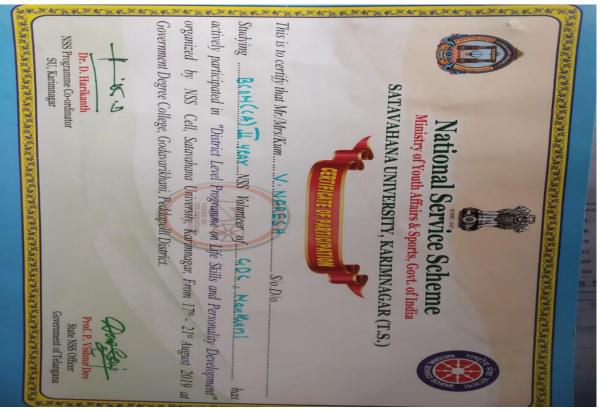

### **National Service Scheme**

Ministry of Youth Affairs & Sports, Govt. of India

SATAVAHANA UNIVERSITY, KARIMNAGAR (T.S.)

Dr. D. Harikanth

NSS Programme Co-ordinator

SU, Karimnagar

Prof. P. Vishnu Dev State NSS Officer Government of Telangana

### **National Service Scheme**

Ministry of Youth Affairs & Sports, Govt. of India

SATAVAHANA UNIVERSITY, KARIMNAGAR (T.S.)

C. 20.

Dr. D. Harikanth NSS Programme Co-ordinator SU, Karimnagar Prof. P. Vishnu Dev State NSS Officer Government of Telangana

### 5.1.3 Capacity building and skills enhancement initiatives taken by t 1. Soft skills, 2. Language and communication skills, 3. Life skills (You

| Name of the capacity development and skills enhancement program       | Date of implementation (DD-MM-YYYY) |
|-----------------------------------------------------------------------|-------------------------------------|
| Distric Level Gandian Youth<br>Leadership Training Programme          | 18-02-2019 to 22-02-2019            |
| Distric Level Programme on Life<br>Skills And Personality Development | 17-08-2019 to 21-08-2019            |

# he institution include the following (10) ga, physical fitness, health and hygiene), 4. ICT/computing skills

| Number of students enrolled | Name of the agencies/consultants involved with contact details (if any)                                                 |
|-----------------------------|-------------------------------------------------------------------------------------------------------------------------|
| 10                          | NSS Cell, Satavahana University,<br>Karimnagar. Venue: Government<br>Degree College, Godavarikhani.<br>Dist: Peddapalli |
| 11                          | NSS Cell, Satavahana University,<br>Karimnagar. Venue: Government<br>Degree College, Godavarikhani.<br>Dist: Peddapalli |