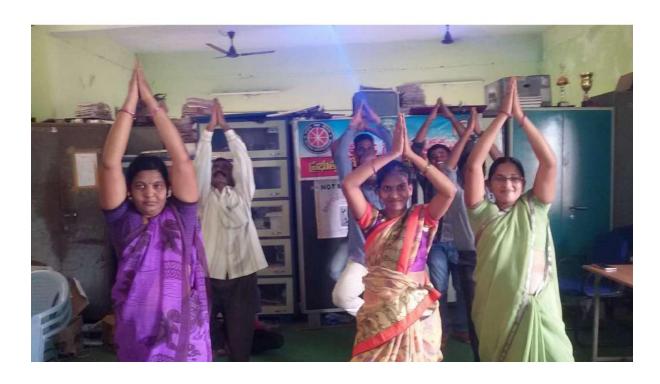

## Government Degree College, Manthani.

Dist: Peddapalli.

Skills enhancement initiatives taken by the institution include the following

Soft skills

Language and communication skills

Life skills (Yoga, physical fitness, health and hygiene)