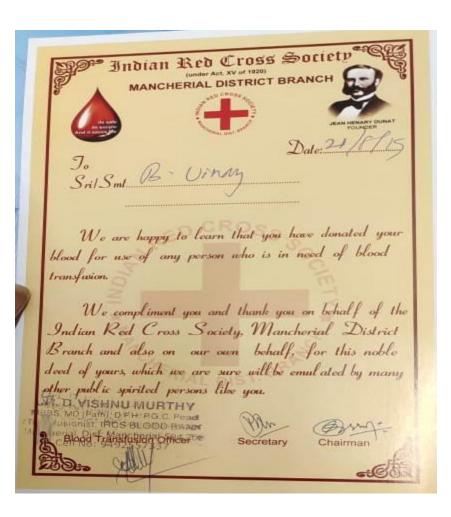

ICT/computing skills.

| 7         | The day's programment December 20 - 201-  STUDENTS ENROllED IN  O 19077007-129512 Enddupally winny  O 19077007-229512 Tanga thousababu P  O 19077007-2001 Akudari Minim P  O 19077007-2004 Atham Savanthii P  O 19077007-2005 Earlla Soumya P  O 19077007-2005 P |  |
|-----------|--------------------------------------------------------------------------------------------------------------------------------------------------------------------------------------------------------------------------------------------------------------------------------------------------------------------------------------------------------------------------------------------------------------------------------------------------------------------------------------------------------------------------------------------------------------------------------------------------------------------------------------------------------------------------------------------------------------------------------------------------------------------------------------------------------------------------------------------------------------------------------------------------------------------------------------------------------------------------------------------------------------------------------------------------------------------------------------------------------------------------------------------------------------------------------------------------------------------------------------------------------------------------------------------------------------------------------------------------------------------------------------------------------------------------------------------------------------------------------------------------------------------------------------------------------------------------------------------------------------------------------------------------------------------------------------------------------------------------------------------------------------------------------------------------------------------------------------------------------------------------------------------------------------------------------------------------------------------------------------------------------------------------------------------------------------------------------------------------------------------------------|--|
| b bring b | COMMUNICATION SKILLS 9009-2020  To burne as family  To burne as family  To burne as family  P posted                                                                                                                                                                                                                                                                                                                                                                                                                                                                                                                                                                                                                                                                                                                                                                                                                                                                                                                                                                                                                                                                                                                                                                                                                                                                                                                                                                                                                                                                                                                                                                                                                                                                                                                                                                                                                             |  |

| STODENTS EN ROLLED      | LED IN SOFT SKILL        | TRAINING PROGRE | MME 2020      |
|-------------------------|--------------------------|-----------------|---------------|
| ON TANH ILAT ON         | Name of the Student      | + /19/201       |               |
|                         | Ballavaram Righan Kastra | 0 0             | batteral      |
| S007 04 ESOLEWIZ        | Cheda Mahish             | 07              | Park a        |
| 900200 4000ksor         |                          | P               | p-m-d         |
| toot toothoof           | Choppan Raju             | P               | p-a-          |
|                         | Kanavena Kavalska        | 7               | pund.         |
|                         | INT. Strikethia          | P               | Part          |
| SI ar of toottoon       | Manpelli Kaju            | P               | poul          |
| 2007 1007 40 201        | Someoth Namedia          | 9               | puscal        |
| -                       | Sanga Chondravonu        | 0               | David Comment |
| D 2007 7007 40 2026     | Thoman shoth Marech      | P               | patied        |
| TOWAST 4007 129001      | Kasipeta Sai             | P               | Puted         |
| tos brite one tool      | Kamani Manisha           | 9               | pasted        |
| 24) 200770071195012     | Preta vena               | P               | Pand          |
| TONS 94-600-4002 (R     | Beeskela Surmy           | P               | Pand          |
| 2003 34 40044002 (2     | Buddactri Mahesh         | P               | pened         |
| )                       | Gade Kalyan              | P               | pund ,        |
| 2000                    | Gramps Addithys          | P # A           | Patro         |
|                         | Kupa Rakesh O            | P               | pand          |
| 8 003 34 4000 800 8     | Lingam Muksh             |                 | - Dept.       |
| P 003 3 4 4000 FF 000 9 | Musupaka Vinay           | 7               | Pullud        |
|                         | Randuga Saicharan        | P               | Punce         |
| -                       | Sandra VIsh was          | ק               | S Punc        |
| 22 08 94 tootfood (45)  | Vadla Konda Suresh       | 7               | - Friend      |
|                         | Cape Gamesh              | -0              | Patra         |