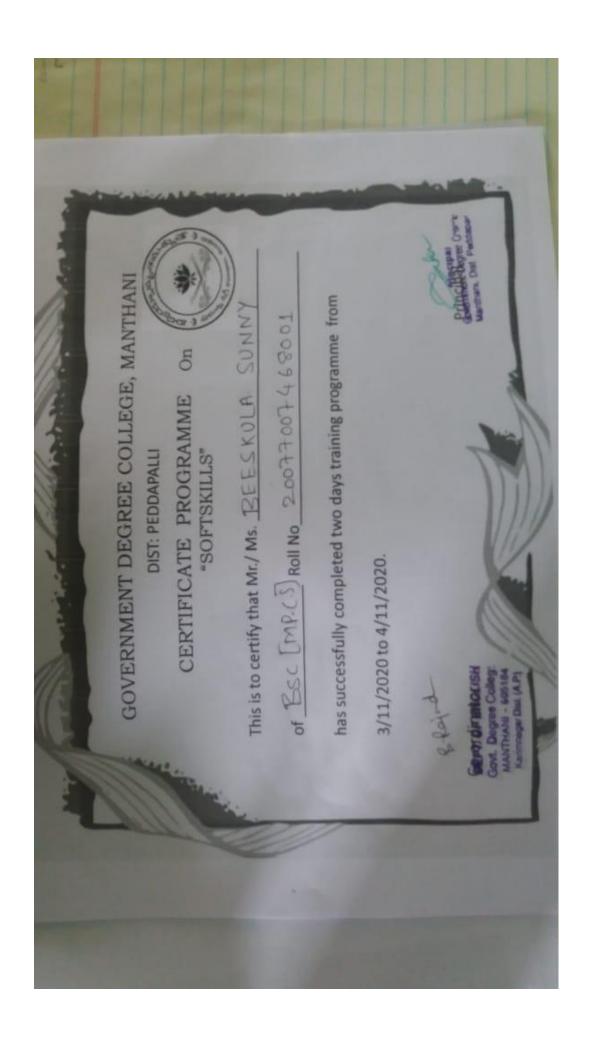

## Government Degree College, Manthani.

Dist: Peddapalli.

Skills enhancement initiatives taken by the institution include the following

Soft skills

Language and communication skills

Life skills (Yoga, physical fitness, health and hygiene)

### 5.1.3 Capacity building and skills enhancement initiatives taken by t 1. Soft skills, 2. Language and communication skills, 3. Life skills (You

| Name of the capacity development and skills enhancement program       | Date of implementation (DD-MM-YYYY) |
|-----------------------------------------------------------------------|-------------------------------------|
| Distric Level Gandian Youth<br>Leadership Training Programme          | 18-02-2019 to 22-02-2019            |
| Distric Level Programme on Life<br>Skills And Personality Development | 17-08-2019 to 21-08-2019            |

# he institution include the following (10) ga, physical fitness, health and hygiene), 4. ICT/computing skills

| Number of students enrolled | Name of the agencies/consultants involved with contact details (if any)                                                 |
|-----------------------------|-------------------------------------------------------------------------------------------------------------------------|
| 10                          | NSS Cell, Satavahana University,<br>Karimnagar. Venue: Government<br>Degree College, Godavarikhani.<br>Dist: Peddapalli |
| 11                          | NSS Cell, Satavahana University,<br>Karimnagar. Venue: Government<br>Degree College, Godavarikhani.<br>Dist: Peddapalli |