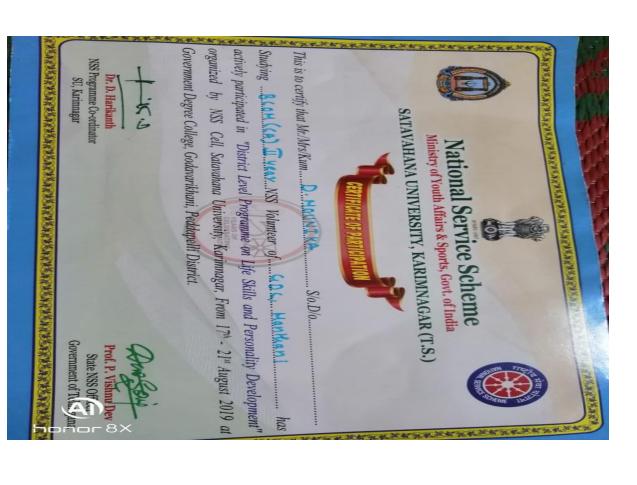

### **National Service Scheme**

Ministry of Youth Affairs & Sports, Govt. of India

SATAVAHANA UNIVERSITY, KARIMNAGAR (T.S.)

Dr. D. Harikanth

NSS Programme Co-ordinator

SU, Karimnagar

Prof. P. Vishnu Dev State NSS Officer Government of Telangana

### **National Service Scheme**

Ministry of Youth Affairs & Sports, Govt. of India

SATAVAHANA UNIVERSITY, KARIMNAGAR (T.S.)

C. 20.

Dr. D. Harikanth NSS Programme Co-ordinator SU, Karimnagar Prof. P. Vishnu Dev State NSS Officer Government of Telangana

### 5.1.3 Capacity building and skills enhancement initiatives taken by t 1. Soft skills, 2. Language and communication skills, 3. Life skills (You

| Name of the capacity development and skills enhancement program       | Date of implementation (DD-MM-YYYY) |
|-----------------------------------------------------------------------|-------------------------------------|
| Distric Level Gandian Youth<br>Leadership Training Programme          | 18-02-2019 to 22-02-2019            |
| Distric Level Programme on Life<br>Skills And Personality Development | 17-08-2019 to 21-08-2019            |

# he institution include the following (10) ga, physical fitness, health and hygiene), 4. ICT/computing skills

| Number of students enrolled | Name of the agencies/consultants involved with contact details (if any)                                                 |
|-----------------------------|-------------------------------------------------------------------------------------------------------------------------|
| 10                          | NSS Cell, Satavahana University,<br>Karimnagar. Venue: Government<br>Degree College, Godavarikhani.<br>Dist: Peddapalli |
| 11                          | NSS Cell, Satavahana University,<br>Karimnagar. Venue: Government<br>Degree College, Godavarikhani.<br>Dist: Peddapalli |