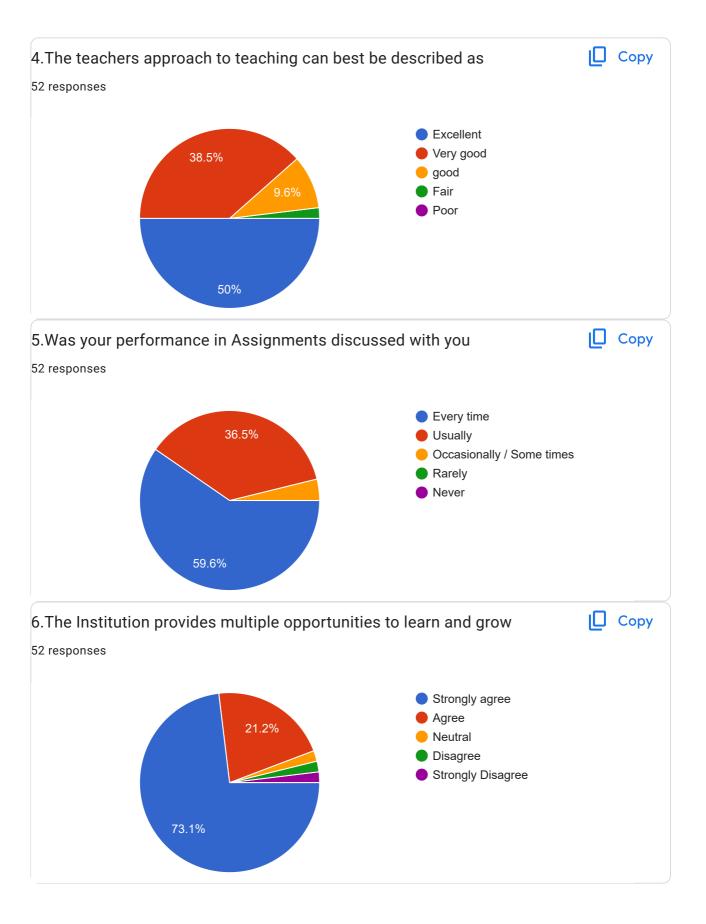

Always effective

1 point

| 10. | 4.The teachers approach to teaching can best be described as *        |
|-----|-----------------------------------------------------------------------|
|     | Mark only one oval.                                                   |
|     | Excellent Very good                                                   |
|     | good                                                                  |
|     | Fair                                                                  |
|     | Poor                                                                  |
|     | Other:                                                                |
|     |                                                                       |
|     |                                                                       |
| 11. | 5.Was your performance in Assignments discussed with you *            |
|     | Mark only one oval.                                                   |
|     | Every time                                                            |
|     | Usually                                                               |
|     | Occasionally / Some times                                             |
|     | Rarely                                                                |
|     | Never                                                                 |
|     | Other:                                                                |
|     |                                                                       |
|     |                                                                       |
| 12. | 6.The Institution provides multiple opportunities to learn and grow * |
|     | Mark only one oval.                                                   |
|     | Strongly agree                                                        |
|     | Agree                                                                 |
|     | Neutral                                                               |
|     | Disagree                                                              |
|     | Strongly Disagree                                                     |
|     | Other:                                                                |