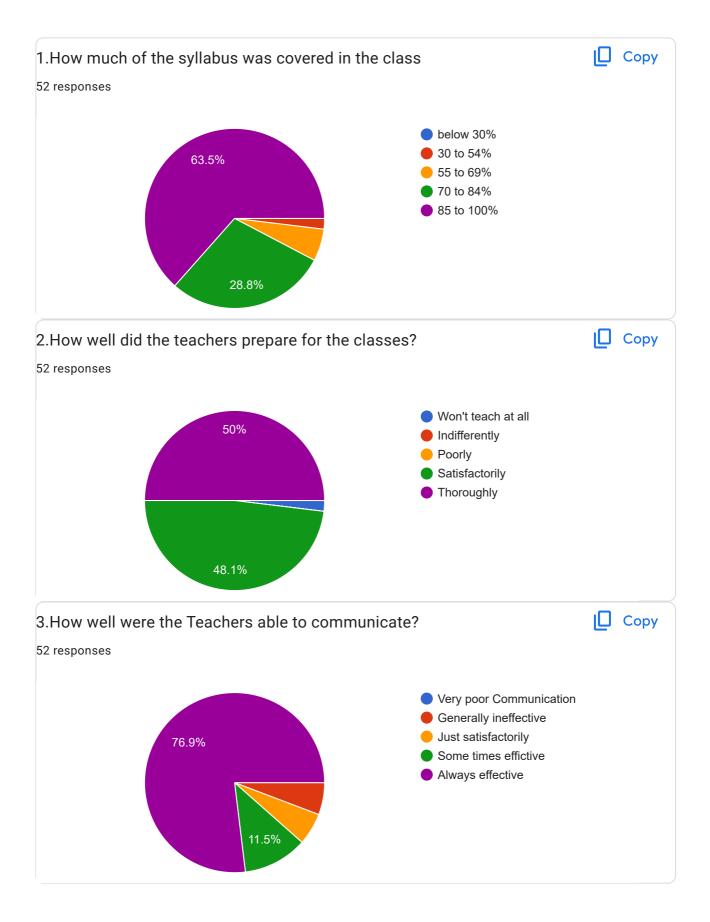

Always effective

1 point

| 10. | 4.The teachers approach to teaching can best be described as *        |
|-----|-----------------------------------------------------------------------|
|     | Mark only one oval.                                                   |
|     | Excellent Very good                                                   |
|     | good                                                                  |
|     | Fair                                                                  |
|     | Poor                                                                  |
|     | Other:                                                                |
|     |                                                                       |
|     |                                                                       |
| 11. | 5.Was your performance in Assignments discussed with you *            |
|     | Mark only one oval.                                                   |
|     | Every time                                                            |
|     | Usually                                                               |
|     | Occasionally / Some times                                             |
|     | Rarely                                                                |
|     | Never                                                                 |
|     | Other:                                                                |
|     |                                                                       |
|     |                                                                       |
| 12. | 6.The Institution provides multiple opportunities to learn and grow * |
|     | Mark only one oval.                                                   |
|     | Strongly agree                                                        |
|     | Agree                                                                 |
|     | Neutral                                                               |
|     | Disagree                                                              |
|     | Strongly Disagree                                                     |
|     | Other:                                                                |