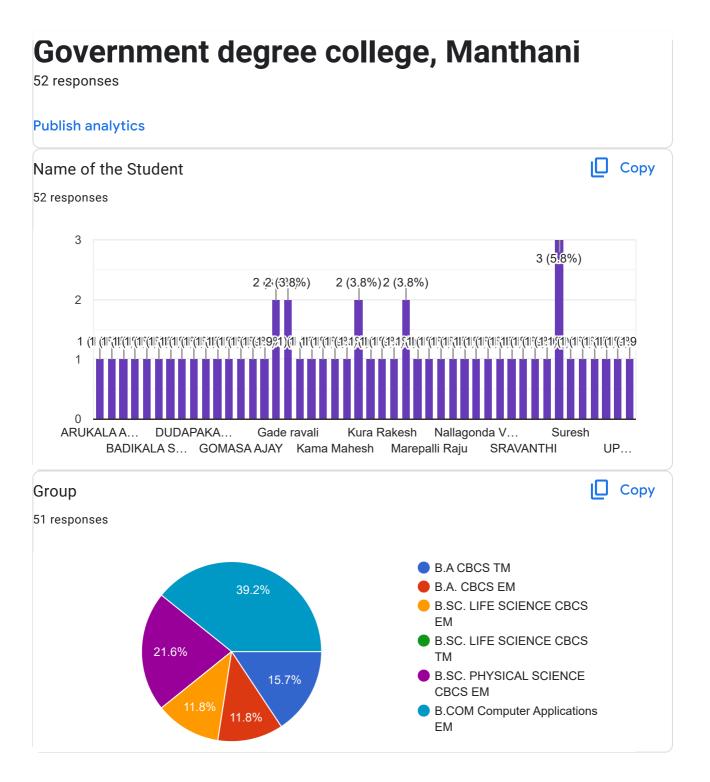

## Government degree college, Manthani

Student Satisfaction Survey 2022-23

| * Ir | dicates required question                                                                                                                          |         |
|------|----------------------------------------------------------------------------------------------------------------------------------------------------|---------|
| 1.   | Email *                                                                                                                                            |         |
| 2.   | Name of the Student *                                                                                                                              |         |
| 3.   | Group  Mark only one oval.                                                                                                                         |         |
|      | B.A. CBCS TM  B.A. CBCS EM  B.SC. LIFE SCIENCE CBCS EM  B.SC. LIFE SCIENCE CBCS TM  B.SC. PHYSICAL SCIENCE CBCS EM  B.COM Computer Applications EM |         |
| 4.   | Roll Number *                                                                                                                                      |         |
| 5.   | YEAR  Mark only one oval.                                                                                                                          | 1 point |
|      | 1 YEAR 2 YEAR 3 YEAR                                                                                                                               |         |