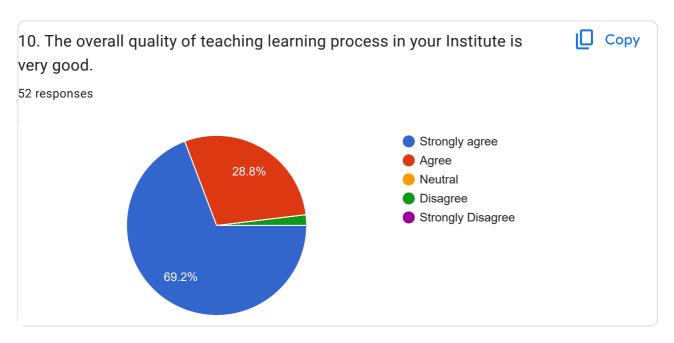

| 16. | 10. The overall quality of teaching learning process in your Institute is very good. |  |  |  |
|-----|--------------------------------------------------------------------------------------|--|--|--|
|     | Mark only one oval.                                                                  |  |  |  |
|     | Strongly agree                                                                       |  |  |  |
|     | Agree                                                                                |  |  |  |
|     | Neutral                                                                              |  |  |  |
|     | Disagree                                                                             |  |  |  |
|     | Strongly Disagree                                                                    |  |  |  |
|     |                                                                                      |  |  |  |
|     |                                                                                      |  |  |  |
|     |                                                                                      |  |  |  |