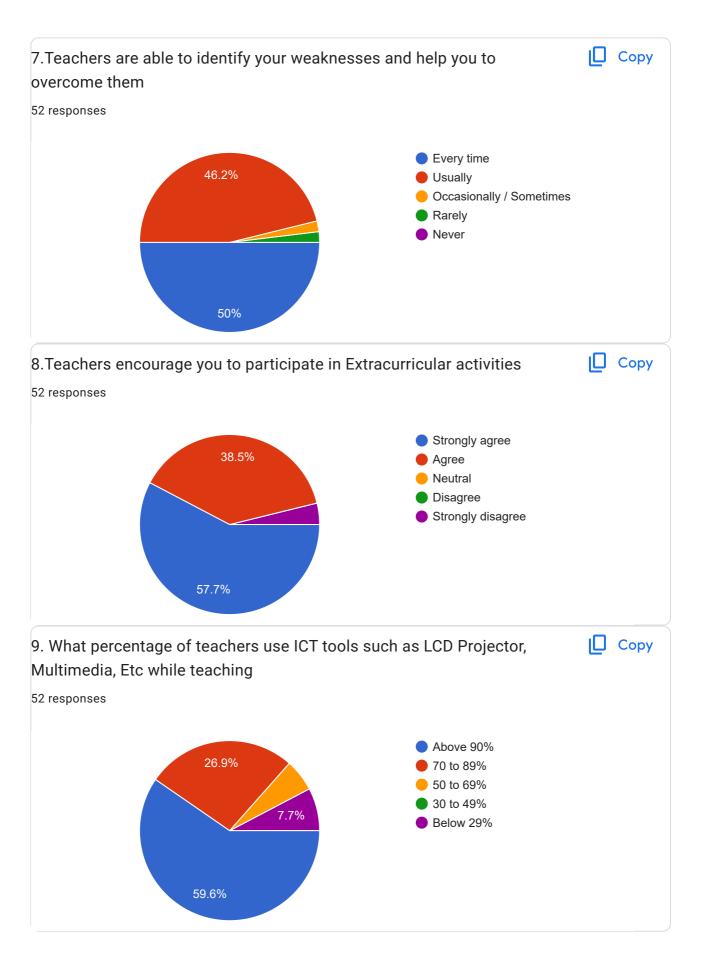

Always effective

1 point

| 10. | 4.The teachers approach to teaching can best be described as *        |
|-----|-----------------------------------------------------------------------|
|     | Mark only one oval.                                                   |
|     | Excellent Very good                                                   |
|     | good                                                                  |
|     | Fair                                                                  |
|     | Poor                                                                  |
|     | Other:                                                                |
|     |                                                                       |
|     |                                                                       |
| 11. | 5.Was your performance in Assignments discussed with you *            |
|     | Mark only one oval.                                                   |
|     | Every time                                                            |
|     | Usually                                                               |
|     | Occasionally / Some times                                             |
|     | Rarely                                                                |
|     | Never                                                                 |
|     | Other:                                                                |
|     |                                                                       |
|     |                                                                       |
| 12. | 6.The Institution provides multiple opportunities to learn and grow * |
|     | Mark only one oval.                                                   |
|     | Strongly agree                                                        |
|     | Agree                                                                 |
|     | Neutral                                                               |
|     | Disagree                                                              |
|     | Strongly Disagree                                                     |
|     | Other:                                                                |