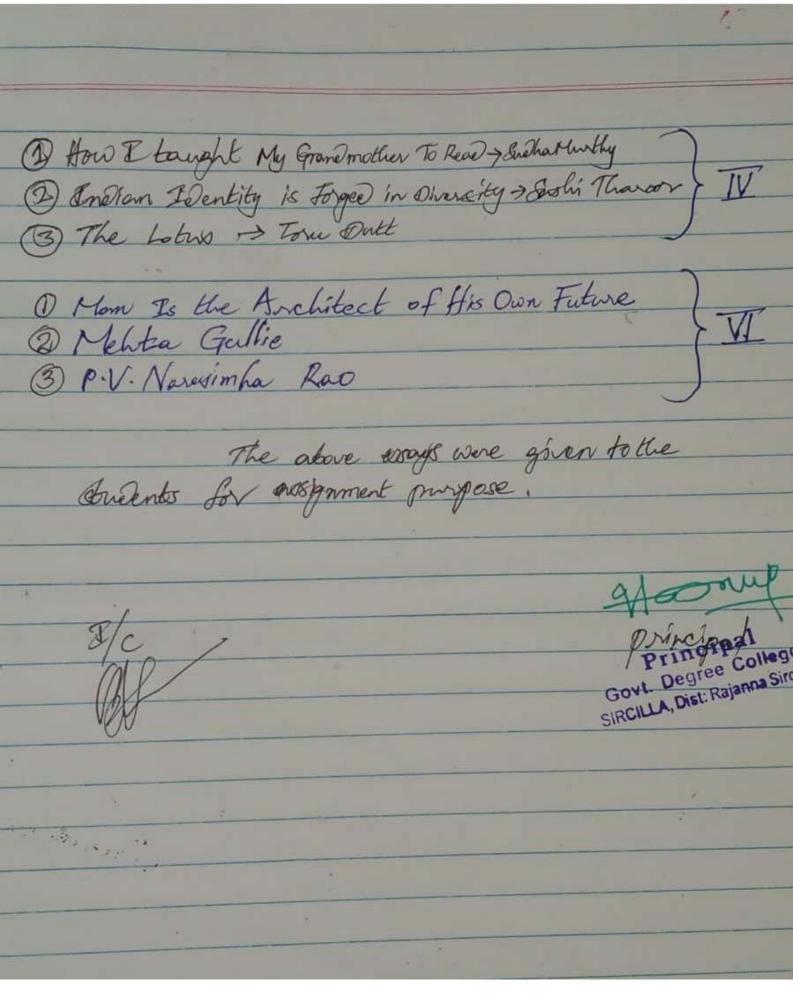

(3) Manis Peril - Bertrand Russell Jem-II (3) Be The Best of Whatever Your avec



### GOVERNMENT DEGREE COLLEGE, AGRAHARAM

#### RAJANNA SIRCILLA- DIST. -505302

#### (Re-accredited with B Grade by NAAC and ISO 9001: 2015 Certified)

### **Department of Telugu**

#### STUDENTS ASSIGNMENTS 2021-2022



|        | 20 desphie product direct 2000-21.15 mg |                 |