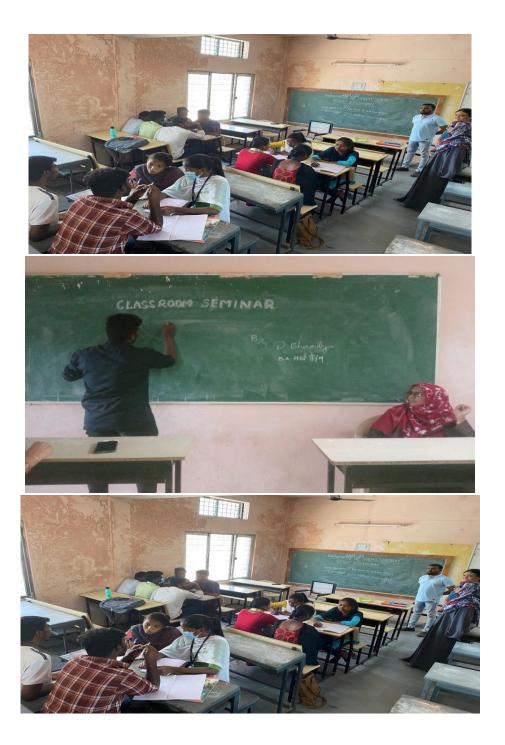

### STUDENT SEMINAR FOR THE YEAR2021-22

The Department of Telugu organised student seminars for B.A, B.COM, B.SC, I, II and

III Year students on 16<sup>th</sup>, 17th and 18<sup>th</sup>February 2022. The students participated actively and presented their paper on following topics.