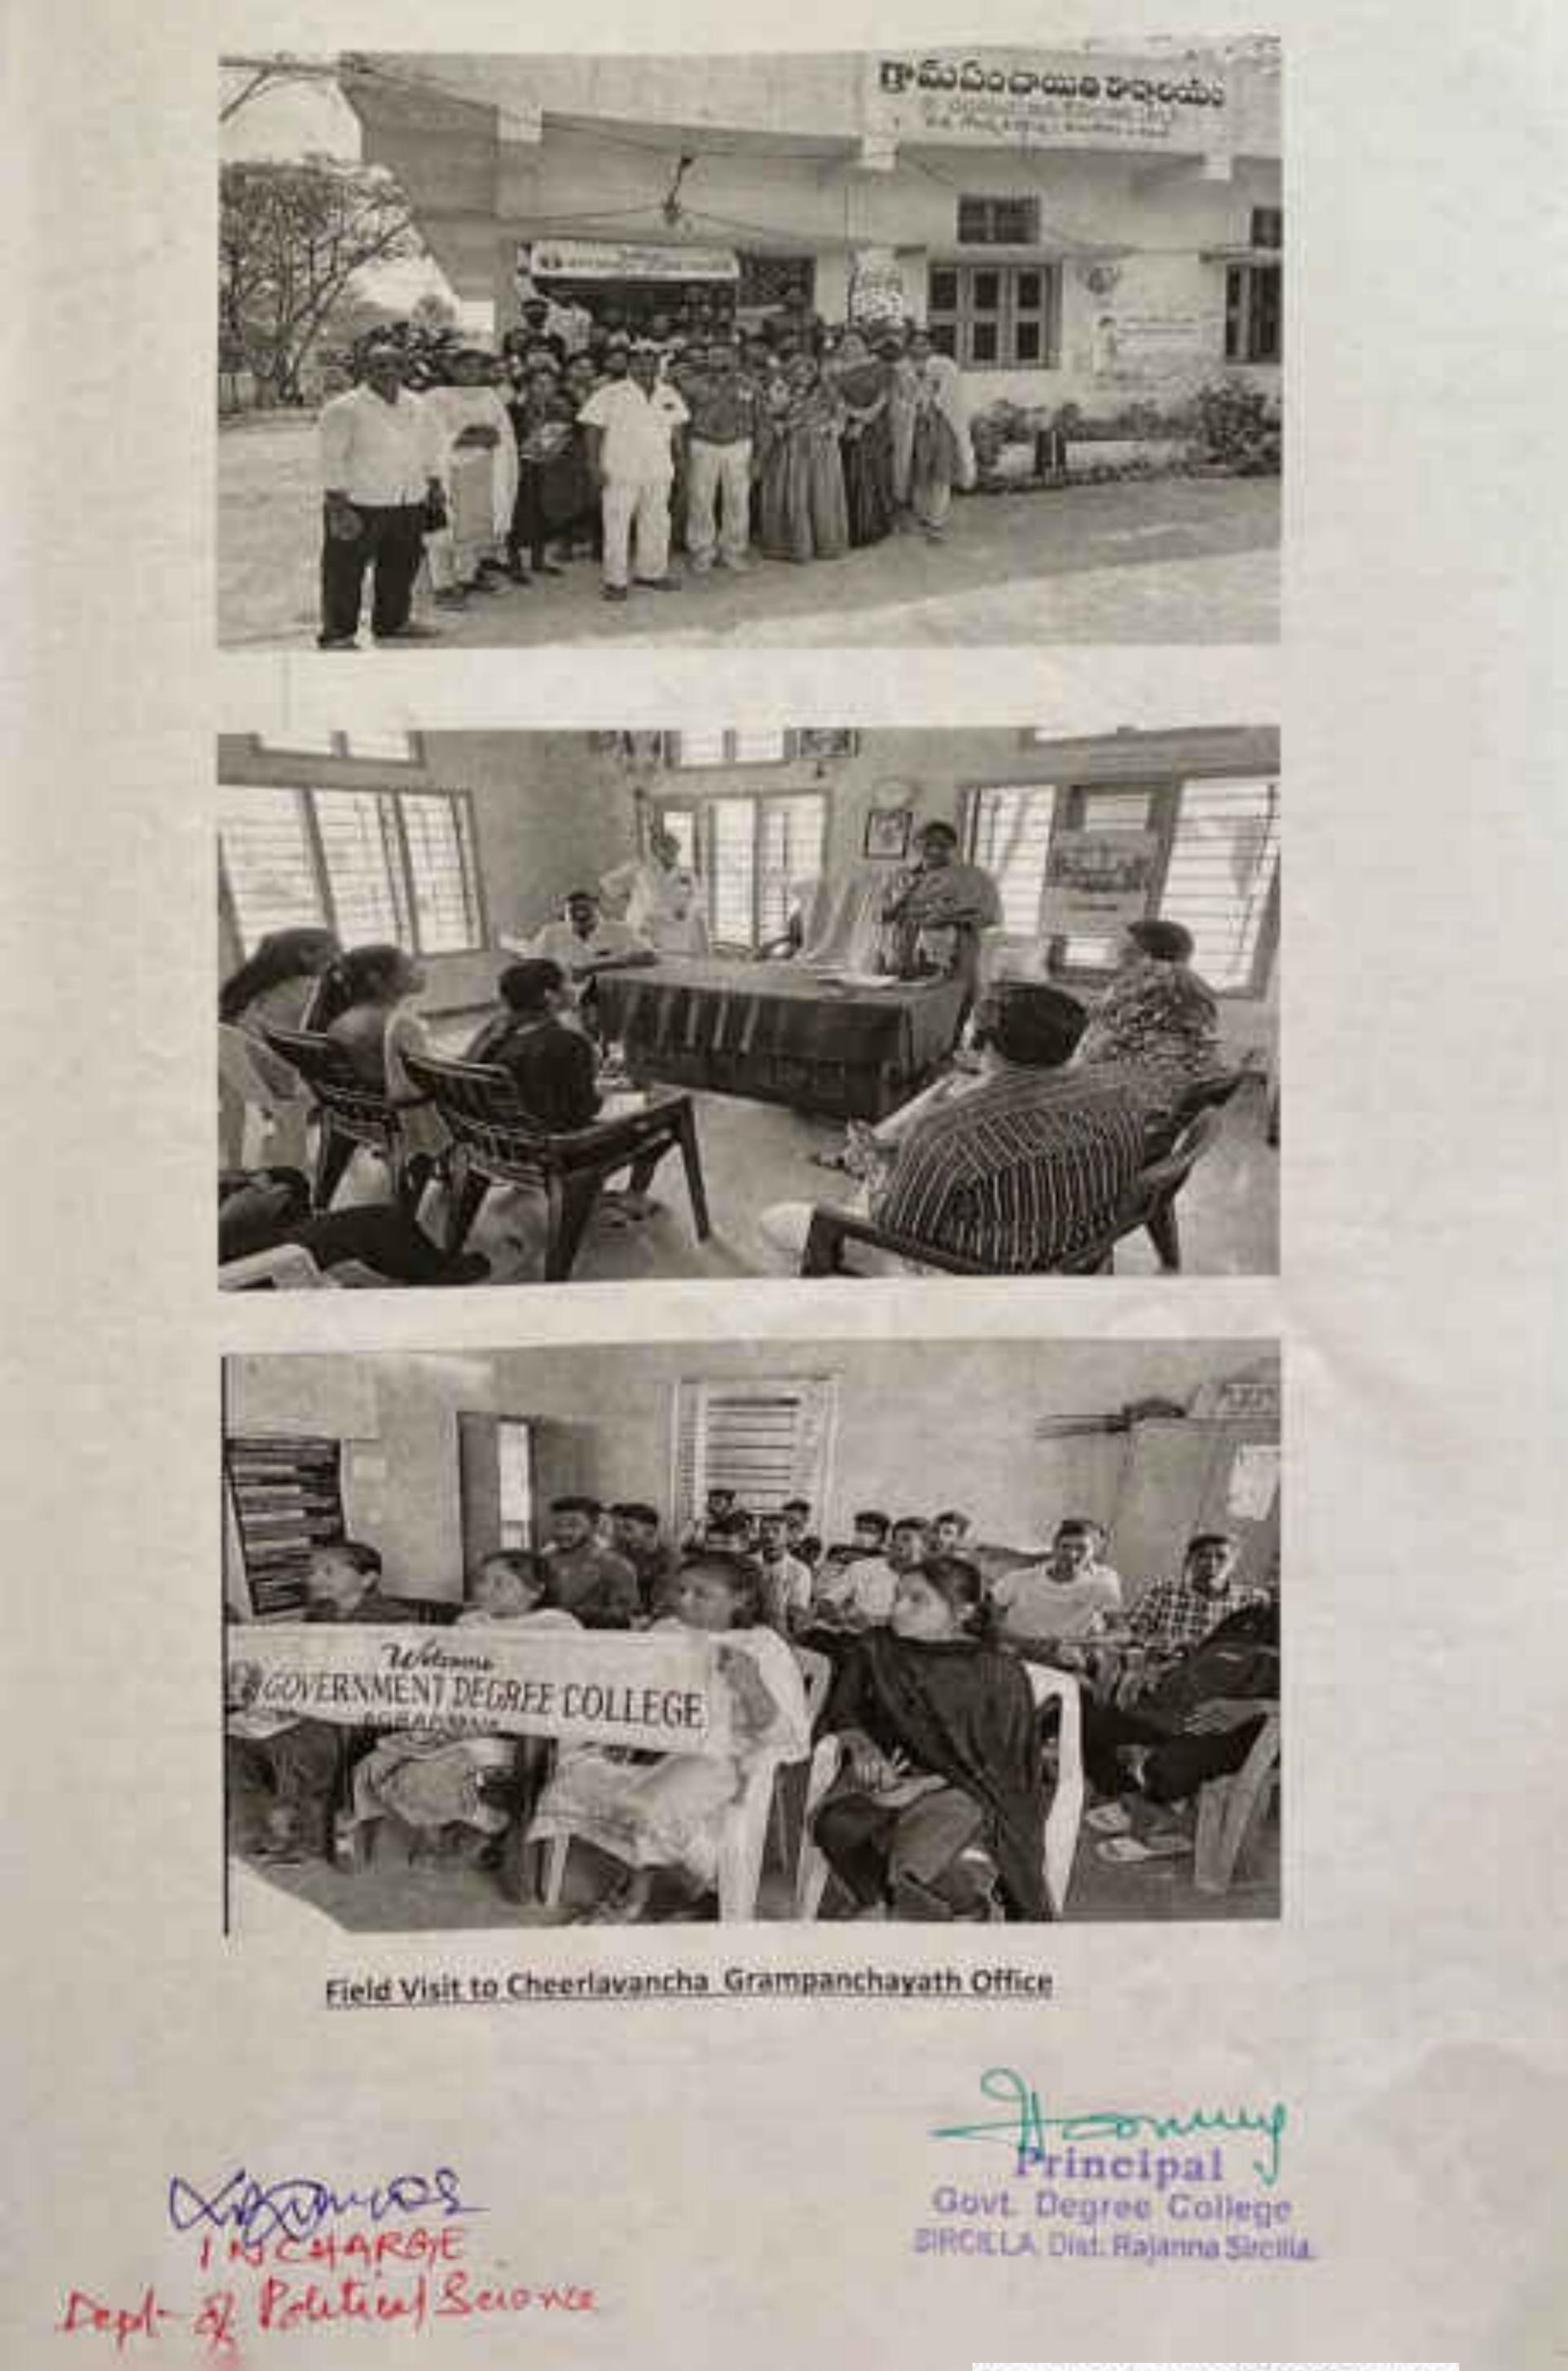

GOVT DEGREE COLLEGIE AGIRAMARAM DEPARTMENT OF POLITICA SCIENCE

RECORD OF FIELD VISIT

2021-22

## Date: 27.04.2022 FIELD TRIPS /STUDY TOURS

We the Department of Social Eviences Visited the Grampanehayat office, Cheeslavancha on. 27.04, 2022, All the failly members of Social sciences Dept along with 26 students participated in this programme.

The students interacted with the Stafe of the Paulhayat and clarified their doubte". Kum. Y. Amani, Village Secretary and functions of the Paneliayat. This type of activity develops persona - Lity development and degreus Social, Political

and Autorical Knowledge, it develops critical Thinking and effective Communication stille also. And it also helps for effective hearing - org to acquire and modely the knowledge, behaviour spille and values.







| a.No Name of the Student | Group/Class Signature Remarks    |
|--------------------------|----------------------------------|
| 1 k Anjali               | BATHEP] 3 How KANJali            |
| 2. K. Gouthan            | B.A (HEP) & dyess & Gouthom)     |
| 3 M. Ranii th            | BATHER B320/1000 Ray Toth        |
| 4 D. Bhanutria           | BALLEps 1styr Bhanater           |
| 5 Chy Flendhasz          | ILA(HED) I HYAN) Chifton +       |
| 6 O. Thiomportes         | BAR(HER)IStycal O. Thisupathi    |
| 7 S-Rakesh               | BARFEP) 15 Year Rakesh           |
| 8 S. Sanjana             | BIAFEH PLASTYRON S. Sonjang      |
| 9 B Revalbi              | BIAGEP) ASTYEAN Revolu           |
| to B. Asay               | B. A (HEP) AST RON AGON.         |
| 11 G. Enosh              | B