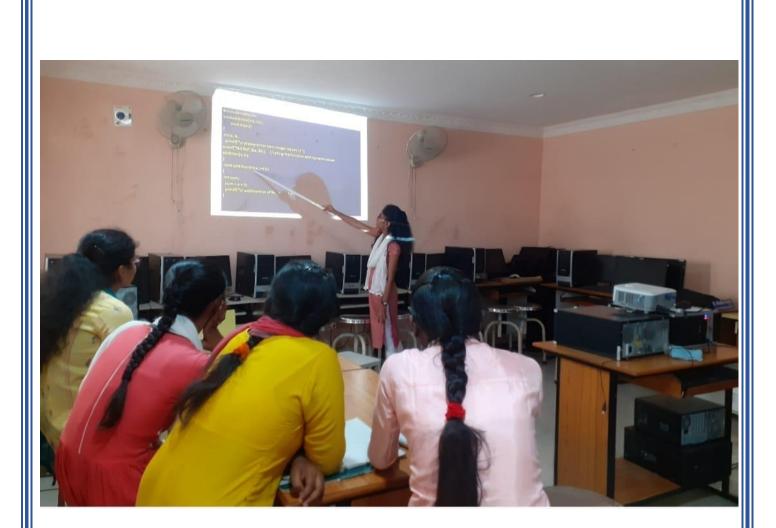

**GOVERNMENT DEGREE COLLEGE, SIRCILLA RAJANNA SIRCILLA- DIST. -505302** (Re-accredited with B Grade by NAAC and ISO 9001: 2015 Certified) **Department of English Student Centric Activities organised 2021-22** "Student seminar" Deportment of English organized a Student Seminar programme on 14/02/22 on the topics After The Sunset Maris Peril, Be the Bat OF What ever your Are". These topics are related to the text book "English For Communication", For the second semester ducknots. En this programme good number of students from B& (BZC) & BSC (mpc+s) Porticipated one shared their views With their peer group . As the programme near going on some students ransed doubts against the topics one oatified the way the paresenters resented. Govt. Degree College Apraharam, Dist. Rajanna Sircilla