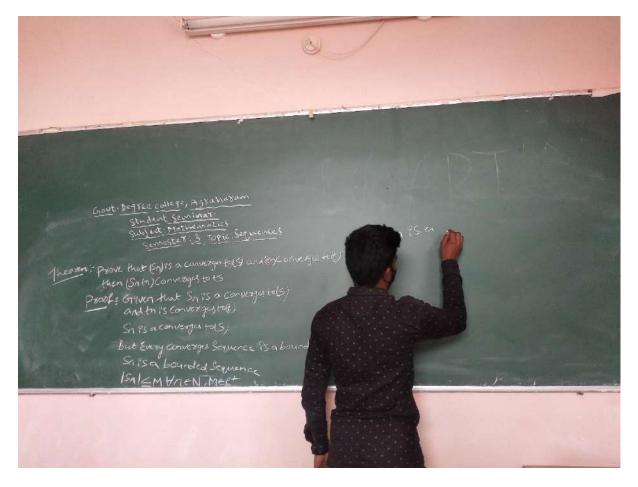

**GOVERNMENT DEGREE COLLEGE, SIRCILLA RAJANNA SIRCILLA- DIST. -505302** (Re-accredited with B Grade by NAAC and ISO 9001: 2015 Certified) **Department of English Student Centric Activities organised 2021-22** "Student seminar" Deportment of English organized a Student Seminar programme on 14/02/22 on the topics After The Sunset Maris Peril, Be the Bat OF What ever your Are". These topics are related to the text book "English For Communication", For the second semester ducknots. En this programme good number of students from B& (BZC) & BSC (mpc+s) Porticipated one shared their views With their peer group . As the programme near going on some students ransed doubts against the topics one oatified the way the paresenters resented. Govt. Degree College Apraharam, Dist. Rajanna Sircilla