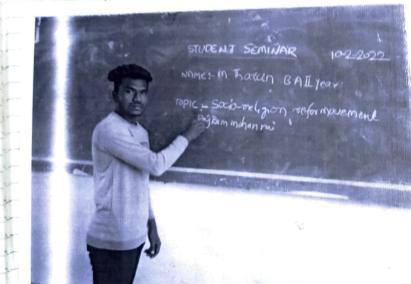

### STUDENT SEMINAR FOR THE YEAR2021-22

The Department of Telugu organised student seminars for B.A, B.COM, B.SC, I, II and

III Year students on 16<sup>th</sup>, 17th and 18<sup>th</sup>February 2022. The students participated actively and presented their paper on following topics.