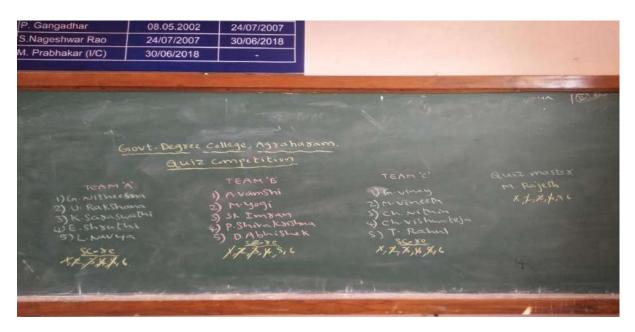

QUI L'A Programme 15/02/RORR Opportment of English Organized a Worderful Pring Competition on Literature one Synonyms & Antonyms . This programme was conducted for all the groups (B.A, B. Com & B.Sc) of I and I years. I divided 25 students as 5 Groups in each group 5 students were adjusted as a fearm I prepared questions for asking) 6 rounds. After complition of the quizy programme. The "C" toam got first place and "D" got second place. & announced the winners that on any worderful occarsoion prizes will be given away. On Vocabulary