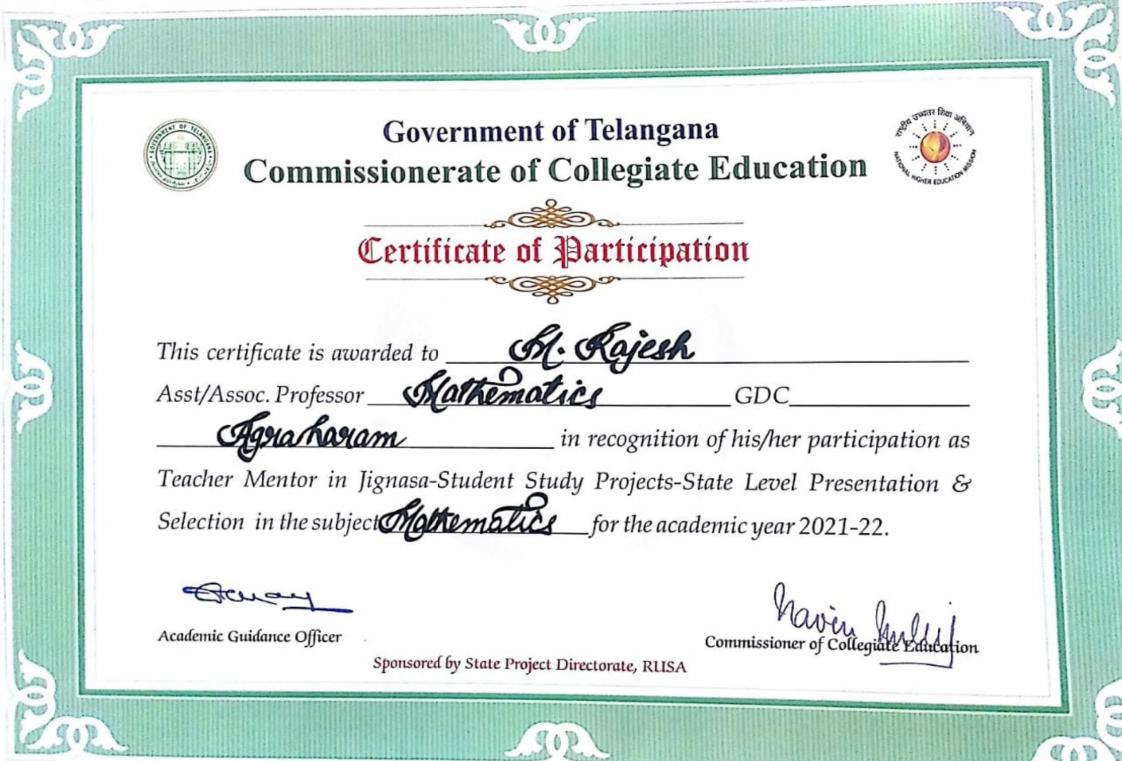

### <u>M.RAJESH</u>

Department of Mathematics,

Government Degree College, Agraharam,

Rajanna Sircilla District.

2021-22