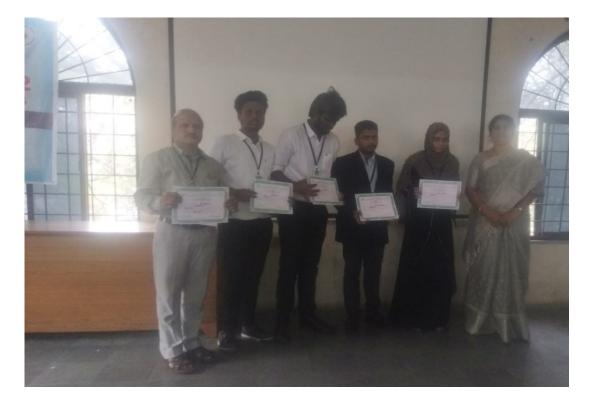

### **DEPARTMENT OF MATHEMATICS**

| Name of the Student Study     | Name of the         | No. of Students | Remarks                                                                                          |
|-------------------------------|---------------------|-----------------|--------------------------------------------------------------------------------------------------|
| Project                       | Supervisor          | Participated    |                                                                                                  |
| Matrices and its Applications | Sri Madhu<br>Rajesh | 5               | Project selected to State<br>level presentation (File<br>No.CCEAC/JIGN/1/2021-<br>ACADEMIC CELL) |