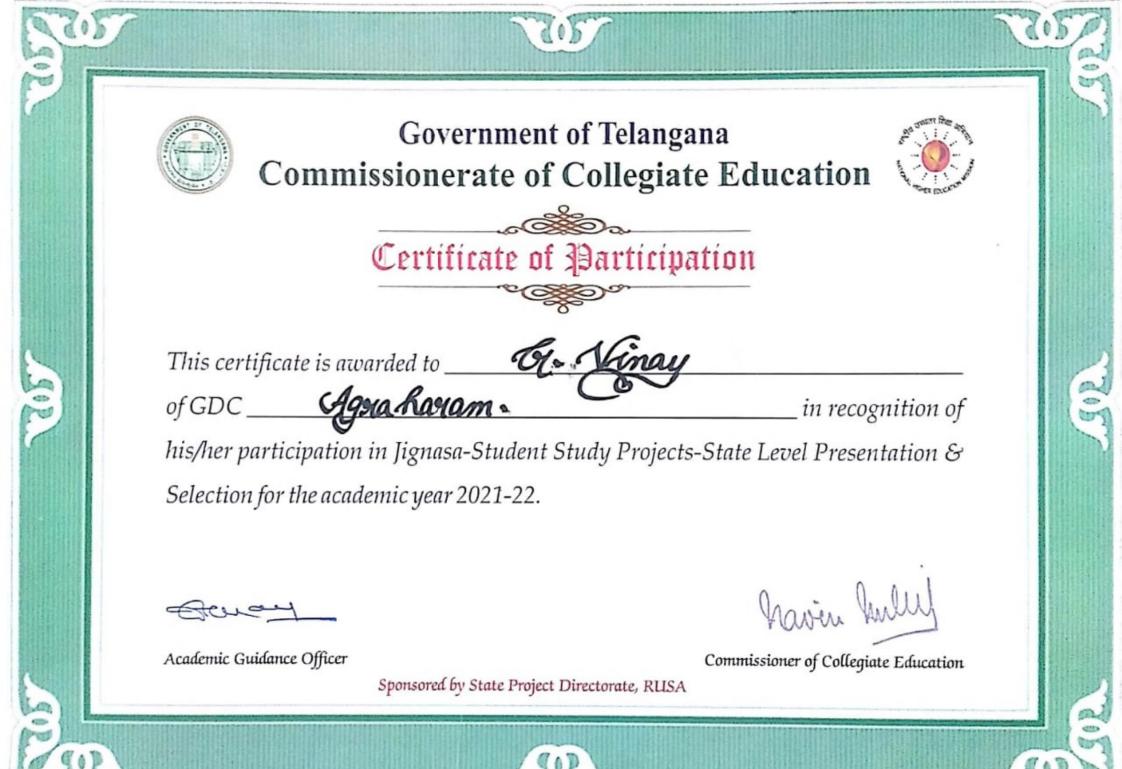

## **MATRICES AND ITS APPLICATIONS**

Submitted to the Department of MATHEMATICAS for JIGNASA student study project: 2021

> Submitted by 1) M. RAMYA 2) A. PUNNA SHASTHRI 3) S. SANA 4) G. VINAY 5) M. VINEETH