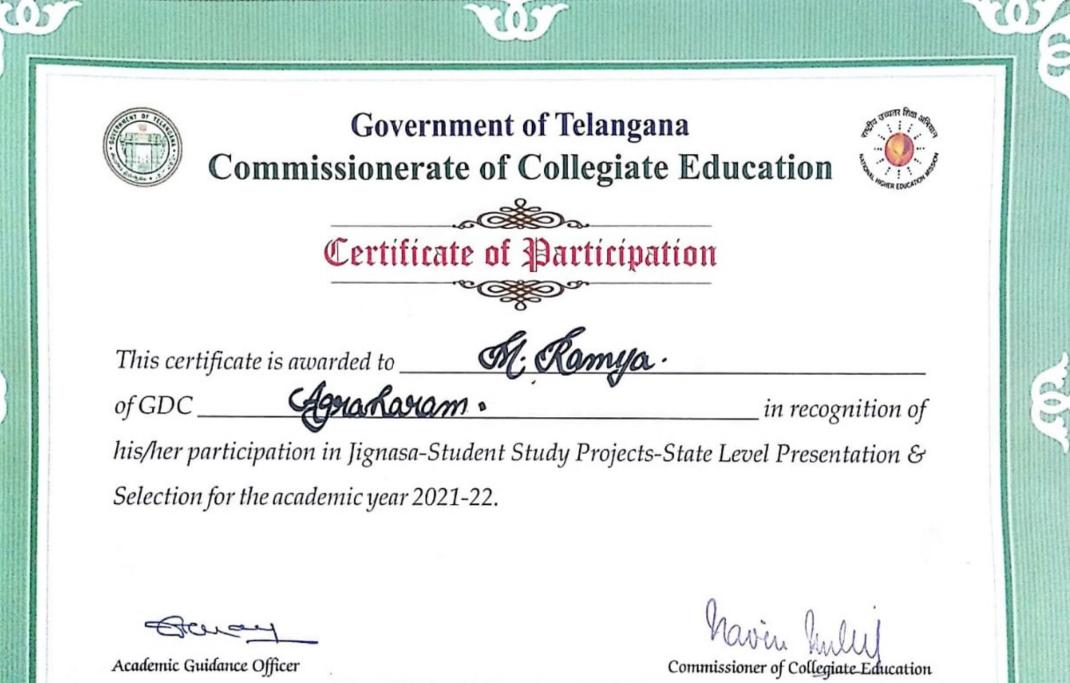

## **MATRICES AND ITS APPLICATIONS**

Submitted to the Department of MATHEMATICAS for JIGNASA student study project: 2021

> Submitted by 1) M. RAMYA 2) A. PUNNA SHASTHRI 3) S. SANA 4) G. VINAY 5) M. VINEETH