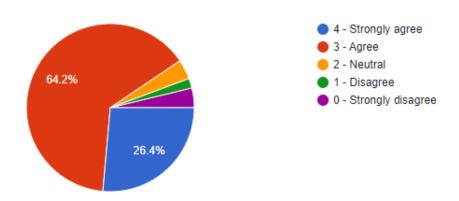

able to Identify your Weaknesses and help you to overcome them 53 responses



15. The institution makes effort to engage students in the monitoring, review and continuous quality improvement of the teaching learning process

53 responses



16. The institute/ teachers use student centric methods, such as experimental learning, participative learning and problem solving methodologies for enhancing learning experiences





18.Efforts are made by the institute/ teachers to inculcate soft skills, life skills and employability skills to make you ready for the world of work



# 19. What percentage of teachers use ICT tools such as LCD projector, Multimedia etc., while teaching

53 responses



# 20. The overall quality of teaching learning process in your institute is very good 53 responses



21. Give three observation/ suggestions to improve the overall teaching - learning experience in your institution.

25 responses

Physics lecturer, sports, cultural activities

1.Need competitive book
2.Washroom
3.canteen

1.Need Competitive books
2.washrooms facilities
3. Need sports materials

1.Need washroom facility in BA block 2.Need Water facility in BA block 3.Need Competitive books ...

1.need sports metireal
2.need clg strength
3.need wash room

Water, washroom, canteen