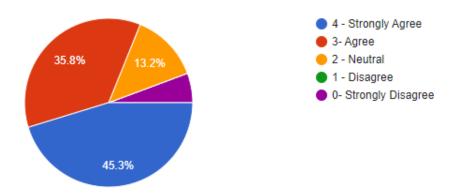

ied with institution performance.

How much of the syllabus was covered in the class?
 responses



2. How well did the teachers prepare for the classes?



#### 3. How well were the teachers able to communicate?

53 responses



### 4. The teachers approach to teaching can best be described as



### 5. Fairness of the internal evaluation process by the teachers

53 responses



### 6. Was your performance in assignments discussed with you



7. The institute takes active interest in promoting internship, student exchange, field visit opportunities for students.

53 responses



8. The teaching and mentoring process in your institution facilitates you in cognitive, social and emotional growth



### 9. The Institutions Provides multiple opportunities to learn and grow

#### 53 responses



# 10. Teachers Inform you about your Expected competencies, course outcomes and programme outcomes.



### 11. Your mentor does a necessary follow-up with an assigned task to you.

53 responses



## 12. The teachers illustrate the concepts through examples and applications



# 13. the teachers identify your strengths and encourage you with providing right level of challenges

53 responses



# 14. Teachers are able to Identify your Weaknesses and help you to overcome them 53 responses



15. The institution makes effort to engage students in the monitoring, review and continuous quality improvement of the teaching learning process

53 responses



16. The institute/ teachers use student centric methods, such as experimental learning, participative learning and problem solving methodolo