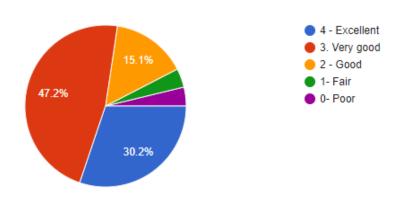

>KOTHAGUDEM |
| 9)                   | 6)                                                            | KOTHAGUDEM                          |
|                      | 9                                                             | Scanned with CamScanner             |

Scanned with CamScanner

### **Online student feedback**

Student feedback was collected through online on curriculum, teacher quality, internal assessment and various aspects, facilities and functions of college. Students were satisfied with institution performance.

How much of the syllabus was covered in the class?
 responses



2. How well did the teachers prepare for the classes?



#### 3. How well were the teachers able to communicate?

53 responses



### 4. The teachers approach to teaching can best be described as



### 5. Fairness of the internal evaluation process by the teachers

53 responses



### 6. Was your performance in assignments discussed with you



7. The institute takes active interest in promoting internship, student exchange, field visit opportunities for students.

53 responses



8. The teaching and mentoring process in your institution facilitates you in cognitive, social and emotional growth



### 9. The Institutions Provides multiple opportunities to learn and grow

#### 53 responses



# 10. Teachers Inform you about your Expected competencies, course outcomes and programme outcomes.



### 11. Your mentor does a necessary follow-up with an assigned task to you.

53 responses



## 12. The teachers illustrate the concepts through examples and applications



# 13. the teacher