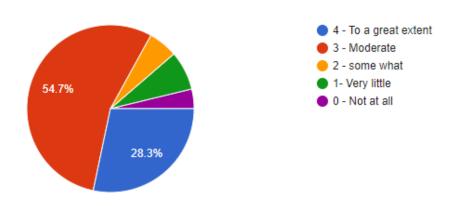

## 12. The teachers illustrate the concepts through examples and applications



# 13. the teachers identify your strengths and encourage you with providing right level of challenges

53 responses



# 14. Teachers are able to Identify your Weaknesses and help you to overcome them 53 responses



15. The institution makes effort to engage students in the monitoring, review and continuous quality improvement of the teaching learning process

53 responses



16. The institute/ teachers use student centric methods, such as experimental learning, participative learning and problem solving methodologies for enhancing learning experiences





18.Efforts are made by the institute/ teachers to inculcate soft skills, life skills and employability skills to make you ready for the world of work



# 19. What percentage of teachers use ICT tools such as LCD projector, Multimedia etc., while teaching

53 responses



# 20. The overall quality of teaching learning process in your institute is very good 53 responses



21. Give three observation/ suggestions to improve the overall teaching - learning experience in your institution.

25 responses

Physics lecturer, sports, cultural activities

1.Need competitive book
2.Washroom
3.canteen

1.Need Competitive books
2.washrooms facilities
3. Need sports materials

1.Need washroom facility in BA block 2.Need Water facility in BA block 3.Need Competitive books ...

1.need sports metireal
2.need clg strength
3.need wash room

Water, washroom, canteen