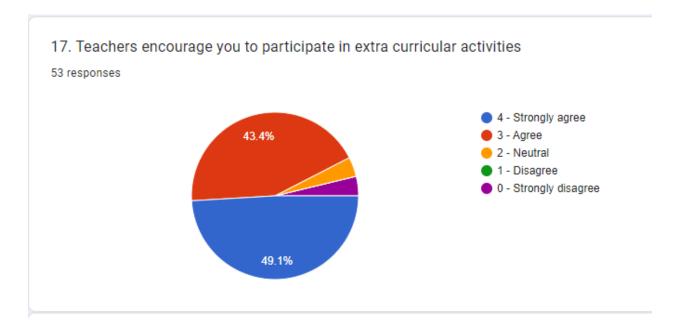

cted competencies, course outcomes and programme outcomes.



### 11. Your mentor does a necessary follow-up with an assigned task to you.

53 responses



## 12. The teachers illustrate the concepts through examples and applications



# 13. the teachers identify your strengths and encourage you with providing right level of challenges

53 responses



# 14. Teachers are able to Identify your Weaknesses and help you to overcome them 53 responses



15. The institution makes effort to engage students in the monitoring, review and continuous quality improvement of the teaching learning process

53 responses



16. The institute/ teachers use student centric methods, such as experimental learning, participative learning and problem solving methodologies for enhancing learning experiences





18.Efforts are made by the institute/ teachers to inculcate soft skills, life skills and employability skills to make you ready for the world of work



# 19. What percentage of teachers use ICT tools such as LCD projector, Multimedia etc., while teaching

53 responses



# 20. The overall quality of teaching learning process in your institute is very good 53 responses



21. Give three observation/ suggestions to improve the overall teaching - learning experience in your institution.

25 responses

Physics lecturer, sports, cultural activities

1.Need competitive book
2.Washroom
3.canteen

1.Need Competitive books
2.washrooms facilities
3. Need sports materials

1.Need washroom facility in BA block 2.Need Water facility in BA block 3.Need Competitive books ...

1.need sports metireal
2.