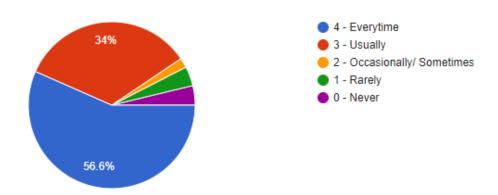

ting internship, student exchange, field visit opportunities for students.

53 responses



8. The teaching and mentoring process in your institution facilitates you in cognitive, social and emotional growth



### 9. The Institutions Provides multiple opportunities to learn and grow

#### 53 responses



# 10. Teachers Inform you about your Expected competencies, course outcomes and programme outcomes.



### 11. Your mentor does a necessary follow-up with an assigned task to you.

53 responses



## 12. The teachers illustrate the concepts through examples and applications



# 13. the teachers identify your strengths and encourage you with providing right level of challenges

53 responses



# 14. Teachers are able to Identify your Weaknesses and help you to overcome them 53 responses



15. The institution makes effort to engage students in the monitoring, review and continuous quality improvement of the teaching learning process

53 responses



16. The institute/ teachers use student centric methods, such as experimental learning, participative learning and problem solving methodologies for enhancing learning experiences





18.Efforts are made by the institute/ teachers to inculcate soft skills, life skills and employability skills to make you ready for the world of work



# 19. What percentage of teachers use ICT tools such as LCD projector, Multimedia etc., while teaching

53 responses



# 20. The overall quality of teaching learning process in your institute is very good 53 responses



21. Give three observation/ suggestions to improve the overall teaching - l