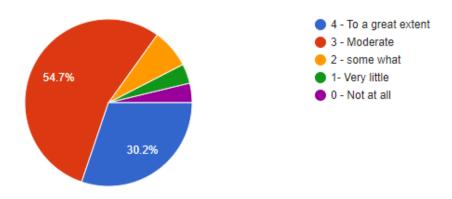

pected competencies, course outcomes and programme outcomes.



### 11. Your mentor does a necessary follow-up with an assigned task to you.

53 responses



## 12. The teachers illustrate the concepts through examples and applications



# 13. the teachers identify your strengths and encourage you with providing right level of challenges

53 responses



# 14. Teachers are able to Identify your Weaknesses and help you to overcome them 53 responses



15. The institution makes effort to engage students in the monitoring, review and continuous quality improvement of the teaching learning process

53 responses



16. The institute/ teachers use student centric methods, such as experimental learning, participative learning and problem solving methodologies for enhancing learning experiences





18.Efforts are made by the institute/ teachers to inculcate soft skills, life skills and employability skills to make you ready for the world of work



# 19. What percentage of teachers use ICT tools such as LCD projector, Multimedia etc., while teaching

53 responses



# 20. The overall quality of teaching learning process in your institute is very good 53 responses



21. Give three observation/ suggestions to improve the overall teaching - learning experience in your institution.

25 responses

Physics lecturer, sports, cultural activities

1.Need competitive book
2.Washroom
3.canteen

1.Need Competitive books
2.washrooms facilities
3. Need sports materials

1.Need washroom facility in BA block 2.Need Water facility in BA block 3.Need Competitive books ...

1.need sports metireal