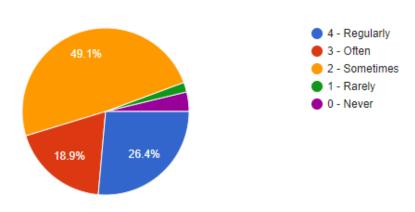

nner

### **Online student feedback**

Student feedback was collected through online on curriculum, teacher quality, internal assessment and various aspects, facilities and functions of college. Students were satisfied with institution performance.

How much of the syllabus was covered in the class?
 responses



2. How well did the teachers prepare for the classes?



#### 3. How well were the teachers able to communicate?

53 responses



### 4. The teachers approach to teaching can best be described as



### 5. Fairness of the internal evaluation process by the teachers

53 responses



### 6. Was your performance in assignments discussed with you



7. The institute takes active interest in promoting internship, student exchange, field visit opportunities for students.

53 responses



8. The teaching and mentoring process in your institution facilitates you in cognitive, social and emotional growth



### 9. The Institutions Provides multiple opportunities to learn and grow

#### 53 responses



# 10. Teachers Inform you about your Expected competencies, course outcomes and programme outcomes.



### 11. Your mentor does a necessary follow-up with an assigned task to you.

53 responses



## 12. The teachers illustrate the concepts through examples and applications



# 13. the teachers identify your strengths and encourage you with providing right level of challenges

53 responses



# 14. Teachers are able to Identify your Weaknesses and help you to overcome them 53 responses



15. The institution makes effort to engage students in the monitoring, review and contin