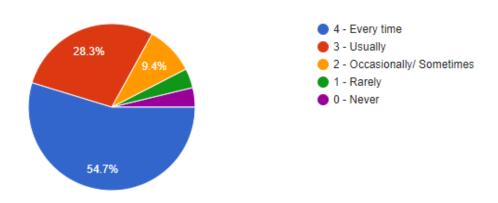

| 9                                                             | Scanned with CamScanner             |

Scanned with CamScanner

### **Online student feedback**

Student feedback was collected through online on curriculum, teacher quality, internal assessment and various aspects, facilities and functions of college. Students were satisfied with institution performance.

How much of the syllabus was covered in the class?
 responses



2. How well did the teachers prepare for the classes?



#### 3. How well were the teachers able to communicate?

53 responses



### 4. The teachers approach to teaching can best be described as



### 5. Fairness of the internal evaluation process by the teachers

53 responses



### 6. Was your performance in assignments discussed with you



7. The institute takes active interest in promoting internship, student exchange, field visit opportunities for students.

53 responses



8. The teaching and mentoring process in your institution facilitates you in cognitive, social and emotional growth



### 9. The Institutions Provides multiple opportunities to learn and grow

#### 53 responses



# 10. Teachers Inform you about your Expected competencies, course outcomes and programme outcomes.



### 11. Your mentor does a necessary follow-up with an assigned task to you.

53 responses



## 12. The teachers illustrate the concepts through examples and applications



# 13. the teachers identify your strengths and encourage you with providing right level of challenges

53 responses



# 14. Teachers are able to Identify your Weakne