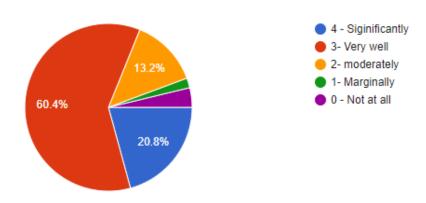

ternal assessment and various aspects, facilities and functions of college. Students were satisfied with institution performance.

How much of the syllabus was covered in the class?
 responses



2. How well did the teachers prepare for the classes?



#### 3. How well were the teachers able to communicate?

53 responses



### 4. The teachers approach to teaching can best be described as



### 5. Fairness of the internal evaluation process by the teachers

53 responses



### 6. Was your performance in assignments discussed with you



7. The institute takes active interest in promoting internship, student exchange, field visit opportunities for students.

53 responses



8. The teaching and mentoring process in your institution facilitates you in cognitive, social and emotional growth



### 9. The Institutions Provides multiple opportunities to learn and grow

#### 53 responses



# 10. Teachers Inform you about your Expected competencies, course outcomes and programme outcomes.



### 11. Your mentor does a necessary follow-up with an assigned task to you.

53 responses



## 12. The teachers illustrate the concepts through examples and applications



# 13. the teachers identify your strengths and encourage you with providing right level of challenges

53 responses



# 14. Teachers are able to Identify your Weaknesses and help you to overcome them 53 responses



15. The institution makes effort to engage students in the monitoring, review and continuous quality improvement of the teaching learning process

53 responses



16. The institute/ teachers use student cent