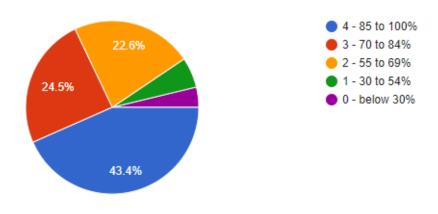

| PRINCIPAL.                          |
|                      | 5)                                                            | 3.R.GOVT.A&S, COLLEGE<br>KOTHAGUDEM |
| 9)                   | 6)                                                            | KOTHAGUDEM                          |
|                      | 9                                                             | Scanned with CamScanner             |

Scanned with CamScanner

### **Online student feedback**

Student feedback was collected through online on curriculum, teacher quality, internal assessment and various aspects, facilities and functions of college. Students were satisfied with institution performance.

How much of the syllabus was covered in the class?
 responses



2. How well did the teachers prepare for the classes?



#### 3. How well were the teachers able to communicate?

53 responses



### 4. The teachers approach to teaching can best be described as



### 5. Fairness of the internal evaluation process by the teachers

53 responses



### 6. Was your performance in assignments discussed with you



7. The institute takes active interest in promoting internship, student exchange, field visit opportunities for students.

53 responses



8. The teaching and mentoring process in your institution facilitates you in cognitive, social and emotional growth



### 9. The Institutions Provides multiple opportunities to learn and grow

#### 53 responses



# 10. Teachers Inform you about your Expected competencies, course outcomes and programme outcom