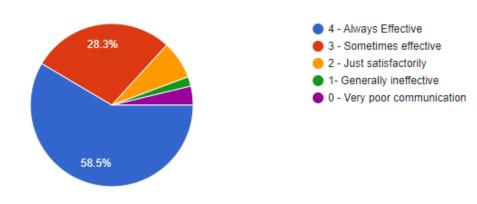

| 3.R.GOVT.A&S, COLLEGE<br>KOTHAGUDEM |
| 9)                   | 6)                                                            | KOTHAGUDEM                          |
|                      | 9                                                             | Scanned with CamScanner             |

Scanned with CamScanner

### **Online student feedback**

Student feedback was collected through online on curriculum, teacher quality, internal assessment and various aspects, facilities and functions of college. Students were satisfied with institution performance.

How much of the syllabus was covered in the class?
 responses



2. How well did the teachers prepare for the classes?



#### 3. How well were the teachers able to communicate?

53 responses



### 4. The teachers approach to teaching can best be described as



### 5. Fairness of the internal evaluation process by the teachers

53 responses



### 6. Was your performance in assignments discussed with you



7. The institute takes active interest in promoting internship, student exchange, field visit opportunities for students.

53 responses



8. The teaching and mentoring process in your institution facilitates you in cognitive, social and emotional growth



### 9. The Institutions Provides multiple opportunities to learn and grow

#### 53 responses



# 10. Teachers Inform you about your Expected competencies, course outcomes and programme outcomes.



### 11. Your mentor does a necessary follow-up with an assigned task to you.

53 responses



## 12. The teachers illustrat