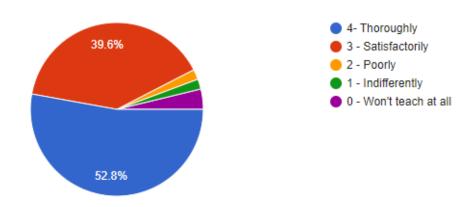

.                          |
|                      | 5)                                                            | 3.R.GOVT.A&S, COLLEGE<br>KOTHAGUDEM |
| 9)                   | 6)                                                            | KOTHAGUDEM                          |
|                      | 9                                                             | Scanned with CamScanner             |

Scanned with CamScanner

### **Online student feedback**

Student feedback was collected through online on curriculum, teacher quality, internal assessment and various aspects, facilities and functions of college. Students were satisfied with institution performance.

How much of the syllabus was covered in the class?
 responses



2. How well did the teachers prepare for the classes?



#### 3. How well were the teachers able to communicate?

53 responses



### 4. The teachers approach to teaching can best be described as



### 5. Fairness of the internal evaluation process by the teachers

53 responses



### 6. Was your performance in assignments discussed with you



7. The institute takes active interest in promoting internship, student exchange, field visit opportunities for students.

53 responses



8. The teaching and mentoring process in your institution facilitates you in cognitive, social and emotional growth



### 9. The Institutions Provides multiple opportunities to learn and grow

#### 53 responses



# 10. Teachers Inform you about your Expected competencies, course outcomes and programme outcomes.



### 11. Your mentor does a necessary follow-up wit