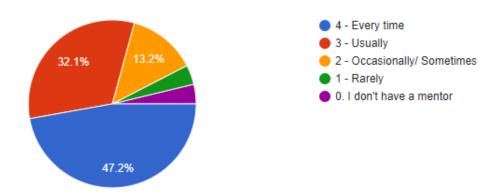

to communicate?

53 responses



### 4. The teachers approach to teaching can best be described as



### 5. Fairness of the internal evaluation process by the teachers

53 responses



### 6. Was your performance in assignments discussed with you



7. The institute takes active interest in promoting internship, student exchange, field visit opportunities for students.

53 responses



8. The teaching and mentoring process in your institution facilitates you in cognitive, social and emotional growth



### 9. The Institutions Provides multiple opportunities to learn and grow

#### 53 responses



# 10. Teachers Inform you about your Expected competencies, course outcomes and programme outcomes.



### 11. Your mentor does a necessary follow-up with an assigned task to you.

53 responses



## 12. The teachers illustrate the concepts through examples and applications



# 13. the teachers identify your strengths and encourage you with providing right level of challenges

53 responses



# 14. Teachers are able to Identify your Weaknesses and help you to overcome them 53 responses



15. The institution makes effort to engage students in the monitoring, review and continuous quality improvement of the teaching learning process

53 responses



16. The institute/ teachers use student centric methods, such as experimental learning, participative learning and problem solving methodologies for enhancing learning experiences





18.Efforts are made by the institute/ teachers to inculcate soft skills, life skills and employability skills to make you ready for the world of work