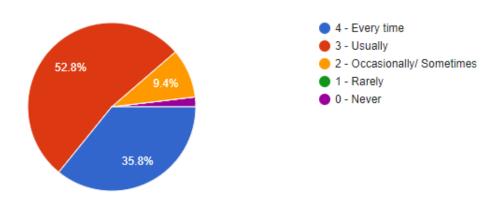

How well did the teachers prepare for the classes?



#### 3. How well were the teachers able to communicate?

53 responses



### 4. The teachers approach to teaching can best be described as



### 5. Fairness of the internal evaluation process by the teachers

53 responses



### 6. Was your performance in assignments discussed with you



7. The institute takes active interest in promoting internship, student exchange, field visit opportunities for students.

53 responses



8. The teaching and mentoring process in your institution facilitates you in cognitive, social and emotional growth



### 9. The Institutions Provides multiple opportunities to learn and grow

#### 53 responses



# 10. Teachers Inform you about your Expected competencies, course outcomes and programme outcomes.



### 11. Your mentor does a necessary follow-up with an assigned task to you.

53 responses



## 12. The teachers illustrate the concepts through examples and applications



# 13. the teachers identify your strengths and encourage you with providing right level of challenges

53 responses



# 14. Teachers are able to Identify your Weaknesses and help you to overcome them 53 responses



15. The institution makes effort to engage students in the monitoring, review and continuous quality improvement of the teaching learning process

53 responses



16. The institute/ teachers use student centric methods, such as experimental learning, participative learning and problem solving methodologies for enhancing learning experiences





18.Efforts are made by the institute/ teachers to inculcat