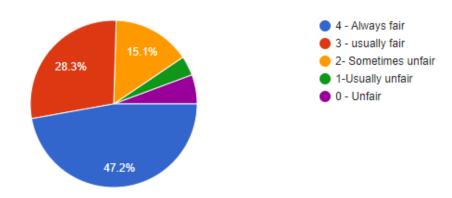

| KOTHAGUDEM                          |
|                      | 9                                                             | Scanned with CamScanner             |

Scanned with CamScanner

### **Online student feedback**

Student feedback was collected through online on curriculum, teacher quality, internal assessment and various aspects, facilities and functions of college. Students were satisfied with institution performance.

How much of the syllabus was covered in the class?
 responses



2. How well did the teachers prepare for the classes?



#### 3. How well were the teachers able to communicate?

53 responses



### 4. The teachers approach to teaching can best be described as



### 5. Fairness of the internal evaluation process by the teachers

53 responses



### 6. Was your performance in assignments discussed with you



7. The institute takes active interest in promoting internship, student exchange, field visit opportunities for students.

53 responses



8. The teaching and mentoring process in your institution facilitates you in cognitive, social and emotional growth



### 9. The Institutions Provides multiple opportunities to learn and grow

#### 53 responses



# 10. Teachers Inform you about your Expected competencies, course outcomes and programme outcomes.



### 11. Your mentor does a necessary follow-up with an assigned task to you.

53 responses



## 12. The teachers illustrate the concepts through examples and applications



# 13. the teachers identify your strengths and encourage you with providing right level of challenges