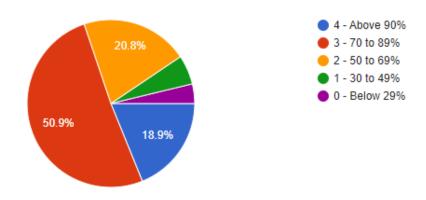

engths and encourage you with providing right level of challenges

53 responses



# 14. Teachers are able to Identify your Weaknesses and help you to overcome them 53 responses



15. The institution makes effort to engage students in the monitoring, review and continuous quality improvement of the teaching learning process

53 responses



16. The institute/ teachers use student centric methods, such as experimental learning, participative learning and problem solving methodologies for enhancing learning experiences





18.Efforts are made by the institute/ teachers to inculcate soft skills, life skills and employability skills to make you ready for the world of work



# 19. What percentage of teachers use ICT tools such as LCD projector, Multimedia etc., while teaching

53 responses



# 20. The overall quality of teaching learning process in your institute is very good 53 responses



21. Give three observation/ suggestions to improve the overall teaching - learning experience in your institution.

25 responses

Physics lecturer, sports, cultural activities

1.Need competitive book
2.Washroom
3.canteen

1.Need Competitive books
2.washrooms facilities
3. Need sports materials

1.Need washroom facility in BA block 2.Need Water facility in BA block 3.Need Competitive books ...

1.need sports metireal
2.need clg strength
3.need wash room

Water, washroom, canteen