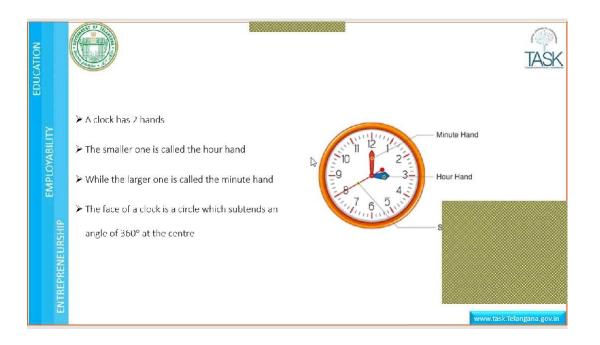

|      |       |  |
|                 | devi busurothu<br>Me        |      | Ą     |  |
|                 | Tulasi gayatri 070          | ٥    | Ą     |  |
|                 | A.RAGAMAYEE                 |      | Ą     |  |
|                 | 139_Naga Alekhya.V          |      | Q     |  |
|                 | 18-540 Nikhitha sirim       | elli | Q     |  |
|                 | 20-502 Ashwitha             |      | Q     |  |
|                 | 20-512 Vennela              |      | Q     |  |
|                 | 20215a0527                  |      | Q     |  |

`



Odd days for Month SK Odd days 31days ±4weeks= January 31 3 0 February 28 D) 29 1 March 31 3 2 April 30 May 31 3 2 June 30 31 3 July 31 3 August 30 2 September October 31 3 November 30 2 December 3 31 v task Telangana gov









、