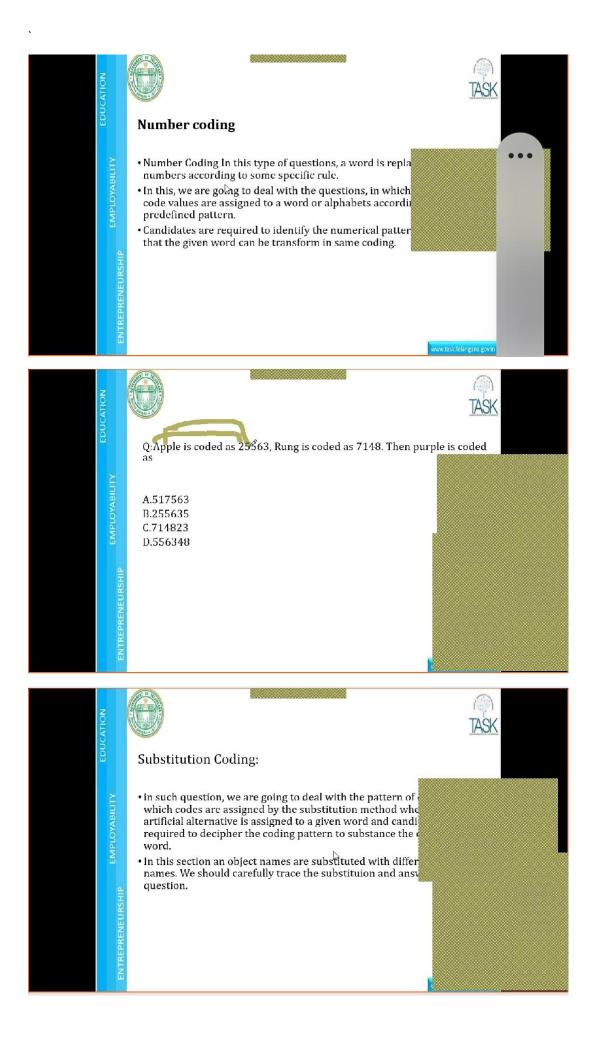

## **ONLINE ARITHMETIC & REASONING CLASSES CONDUCTED BY TASK**

•







、

| < | Participants (304)   |    |
|---|----------------------|----|
| Q | Search               | ≡L |
|   | Arjun                | Q  |
|   | arun neeli           | Q  |
|   | Asari Vijaykrishna   | Ø  |
|   | Ashritha             | Ø  |
|   | ashwitha Samala      | Ø  |
|   | Asreen               | Ø  |
|   | Ayesha Banu          | Ø  |
|   | B Sandhyarani        |    |
|   | Badaramaina Nagarani | Ø  |
|   | Bagili Alekhya       | Ø  |
|   |                      |    |
|   | III O <              |    |







| 10:48 🖾 🛇 🤁 •   |                             |      | ıll 🗎 |  |
|-----------------|-----------------------------|------|-------|--|
| <               | Participants (364)          |      |       |  |
| Q               | Search                      |      | ΞĻ    |  |
| Pa