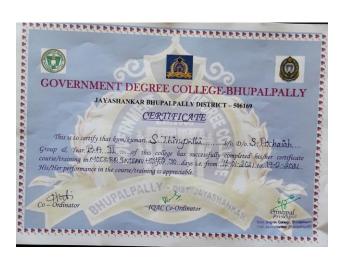

#### CERTIFICATE COURSE ON MODERN INDIAN HISTORY

Duration of Course 30 days (16-01-2021 to 19-2-2021)

SYLLABUS: