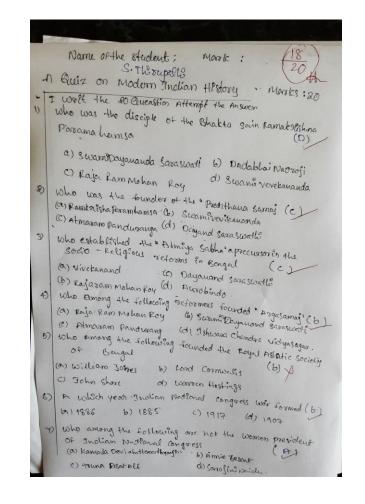

# Objectives:

- To know social reform movements during the 19th and 20th centuries.
- To understand the Social Reform Movements in south India.
- To know about factors responsible for the growth of Nationalist ideas in india.
- To know the Aims, Methods and Achievement of the Congress between 1885 to1905.
- To know the causes for Growth of Extremism.

#### Unit-1

- Socio- Religious Reform Movements
- Brahmo Samaj, Arya Samaj, Prarthana Samaj, Theosophical Society, Ramakrishna Mission, SwamyVivekananda, Satya Sodhk Samaj, and Jotiba Phule.
- Social Reform Movements in south India,

Ahmadnagar Movement, Wahabi Movement, Aligarh Movement.

#### Unit-2

- Regional political Associations and the Indian National Congress.
- Factors of for Growth of Nationalist ideas.
- Early political Associations.
- Surendranath Benerjee 1848.
- The Indian National Congress

#### Unit-3

- Indian national Movement-Early phase
- Moderate phase.
- political Mendicancy
- Seed time of Indian Nationalism
- Assignment of Early Phase

## Unit-4

- Dalit Movement, meaning -Evolution.
- Reformation Movements
- Anti-Caste Dalit Movements and Organisations
- Dalit Movements in southern India