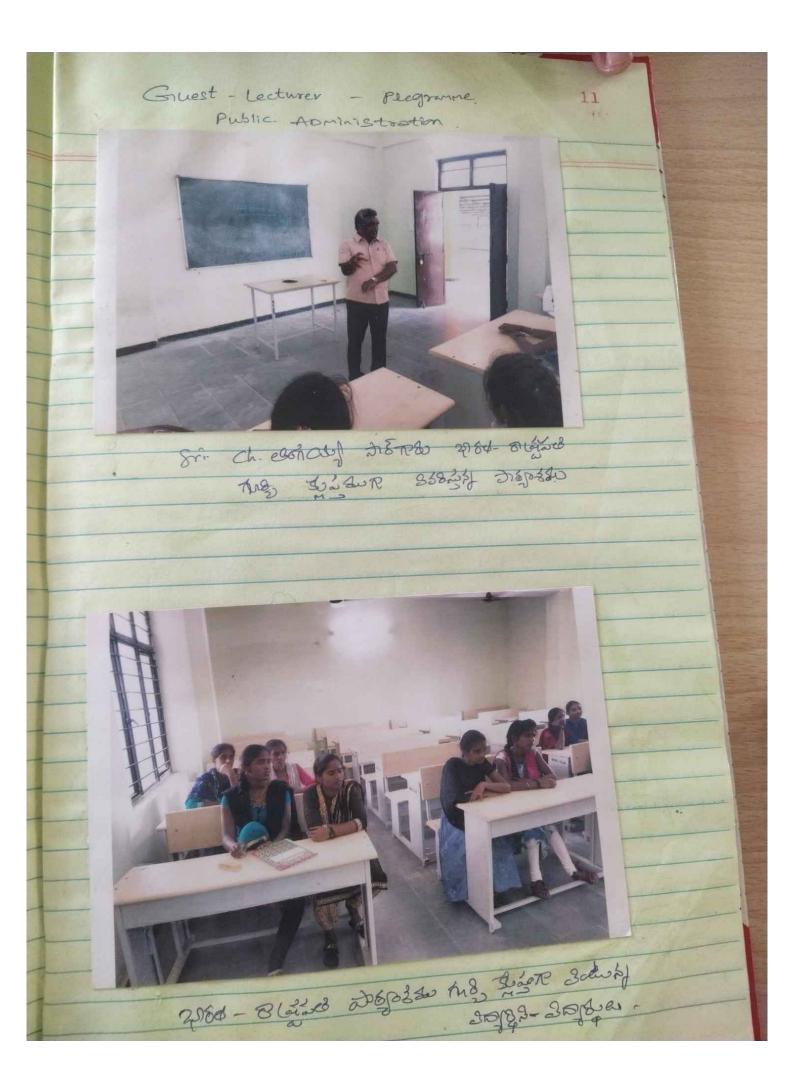

|



# Issued to Students.

|       | D                      |                       |
|-------|------------------------|-----------------------|
| 1-    | I want of the student  | ROIL NO.              |
| 5 NO. | M. Ashuani             | 5008-12-111-501       |
| 01    |                        | 5008-12-111-506       |
| 02    | P. Deepika<br>B. Gopal | 5608-12-111-544       |
| 03    | K Sailu                | 5008-12-111-576       |
| 05    | k spikanth             | 5008-12-111-586       |
| 0.3   | D SXINE OF             |                       |
| 06    | M. BABU - HPPA         | 5008-13-111-501       |
| 07    | K. Rekesh God          | 5008-13-111-506       |
| 08    | B. SANTHU              | 5008-13-111-518       |
| 09    | S rahesh - HEPA        | 5008-13-111-523       |
| 10