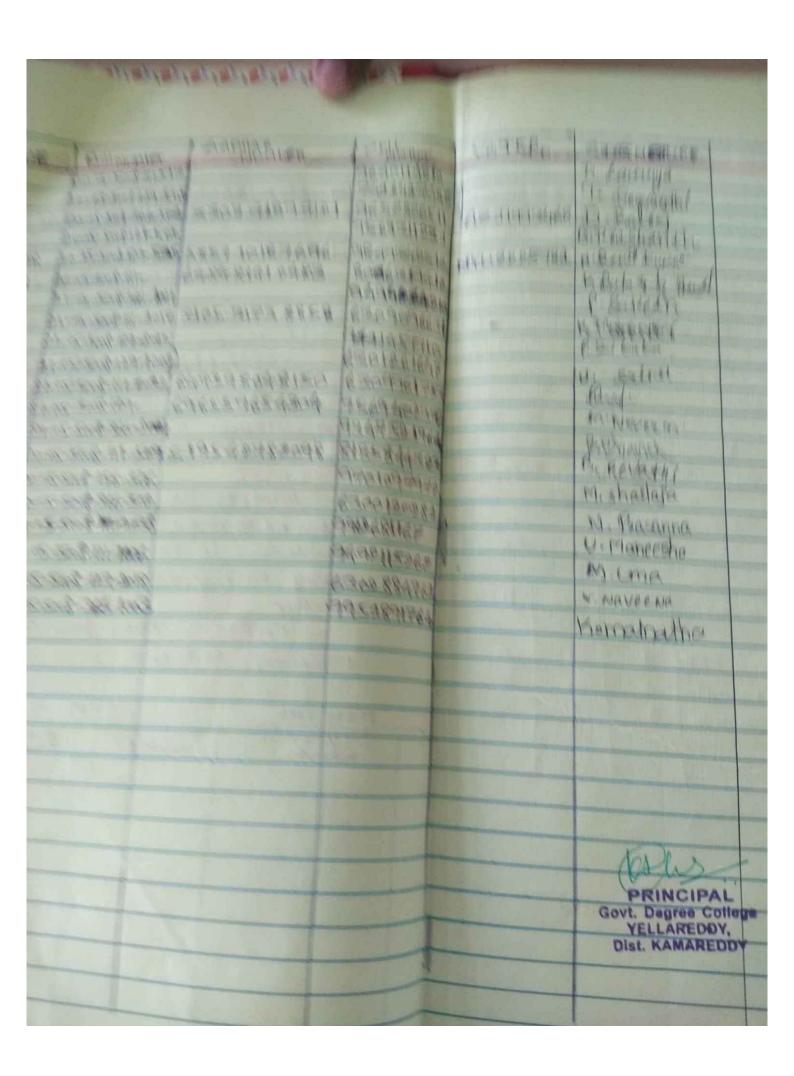

FEED BACK:

Total No. of Students Submitted on or before due date ( )

Suprature of the Kurron

Signature of the Head

Govt Degree College YELLAREDDY, Dist. KAMAREDDY

BA (EPP) Indyear. PUBLIC. ADMINISTRATION. THE STUDENT ASSIGNMENT