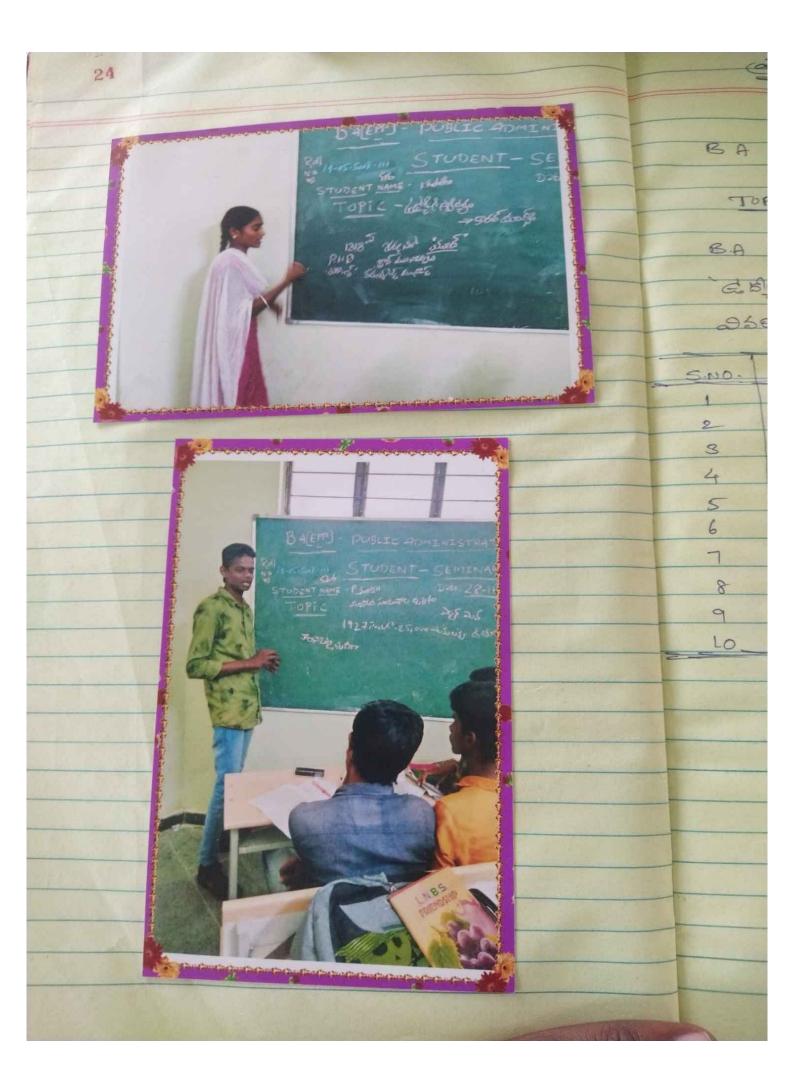

| 1 <sup>st</sup> week |                       |                                |            |
|----------------------|-----------------------|--------------------------------|------------|
|                      |                       | Students                       |            |
| 26.01.2021           | Republic day          | Celebration of the day         | Conducted  |
|                      | Fe                    | bruary 2021                    |            |
| 4 <sup>th</sup> week | Science day           | Celebration of sir cv.raman    | conducted  |
|                      |                       | jayanthi                       |            |
|                      | ſ                     | March 2021                     |            |
| 08.03.2021           | International Women's | Celebration in college level   | Celebrated |
|                      | day                   | and conduct of competitions    |            |
|                      |                       | like Quiz, rangoli and essay   |            |
|                      |                       | writing                        |            |
| 06.03.2021           | ICT                   | ICT Lecture VIANY KUMAR        | conducted  |
|                      |                       | by using ppts                  |            |
| 15.03.2021           | Student seminar       | Student seminars by BA         | conducted  |
|                      |                       | students                       |            |
| 17.03.2021           | Quiz competitions     | Quiz competitions on the       | conducted  |
|                      |                       | topic; Botany related MA       |            |
|                      |                       | point of questions given       |            |
| 19.03.2021           | Man ki bath           | Explained different topic like | conducted  |
|                      |                       | gender equality as             |            |
|                      |                       | programme MANN KI BATH         |            |
|                      |                       | by BA IIIrd year students      |            |
| 20.03.2021           | ICT                   | ICT Lecture by VINAY           | conducted  |
|                      |                       | by using ppts                  |            |
| 22.03.2021           | World forest day      | Plantation by PUBLIC ADMIN     | conducted  |
|                      |                       | department                     |            |
|                      |                       |                                |            |
|                      |                       |                                |            |