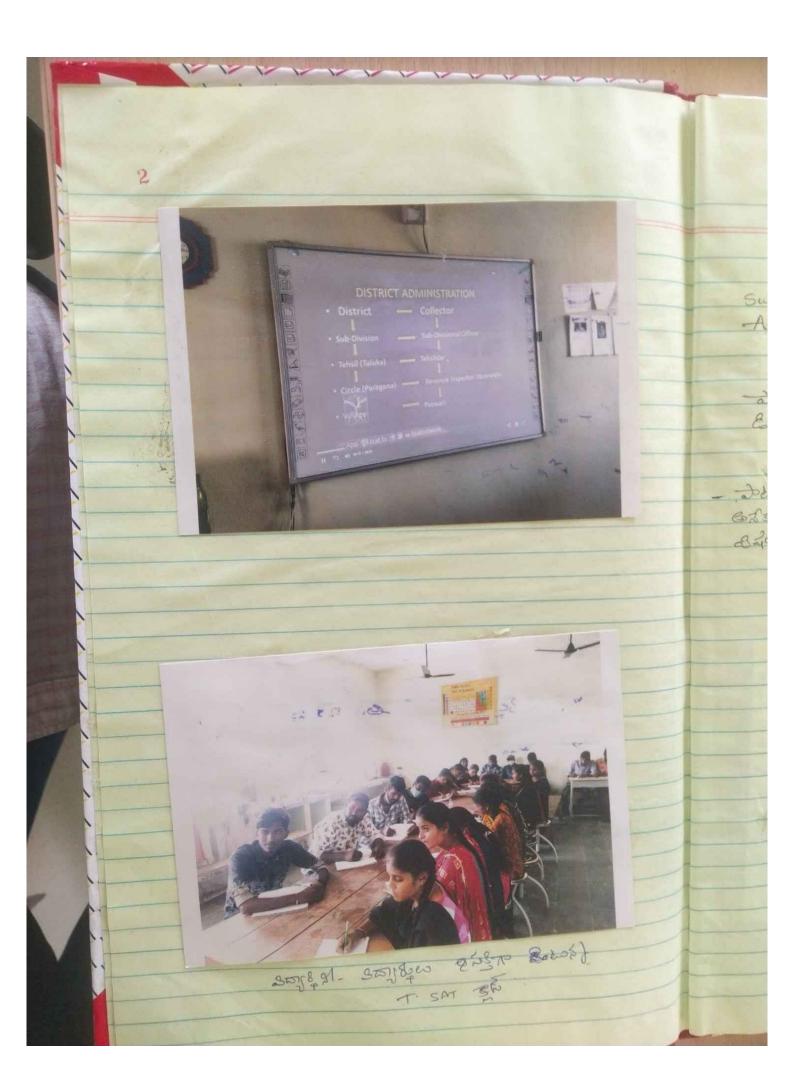

| 3/13     | PASSED Stor                    |



PRINCIPAL
Govt. Degree College
YELLAREDDY,
Dist. KAMAREDDY









## Govt. Degree College, Yellareddy Kamareddy Dist. STUDENT FEED BACK FORM

Subject: Public administration

Activity: 7-SAT

Date: 02/03/2021

|     | Activity: | T-SAT               |                             |                     |         |
|-----|-----------|---------------------|-----------------------------|---------------------|---------|
|     | S.No.     | Name of the student | Average/ Good/<br>Very Good | Sign of the student | Remarks |
|     | 1         | v. mamatha          | very Good                   | v-manatha           | nemarks |
|     | 2         | Mvandaka            | vest Good                   | Mevandaha           |         |
|     | 3.        | M. Latha            | very Good                   | M. Latha            |         |
|     | 4.        | Gr. Akh