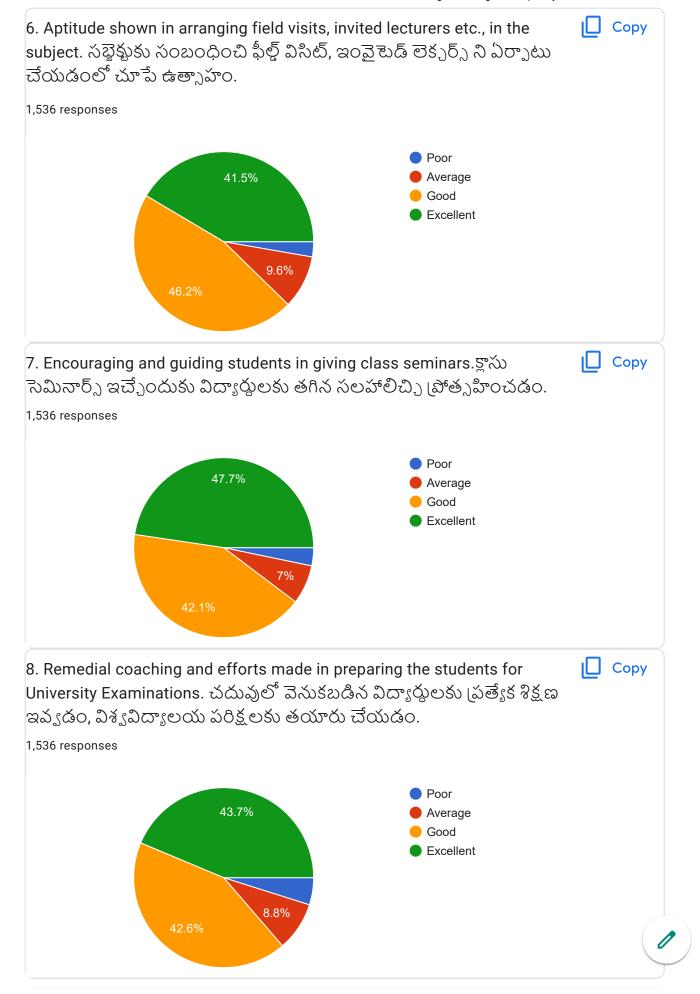

# Students Feedback Form of Govt.Degree College,Wanaparthy

1,550 responses

**Publish analytics** 

| Name of the to  |  |
|-----------------|--|
| 1,550 responses |  |
| Ramakrishna     |  |
| Nagaraju        |  |
| Dhamsingh       |  |
| Sridhar         |  |
| Sanjeevaiah     |  |
| Kurumaiah       |  |
| Kurumurthy      |  |
| Ramakrishna     |  |
| Ramakrishna sir |  |
| Uday            |  |
| Ramesh          |  |
| Uday kumar      |  |
| Mallikarjun     |  |
| Nagaraju sir    |  |
| Gattaiah        |  |
| Sanjivaiah      |  |
| Jameel sir      |  |
| Ramesh sir      |  |
| Yadhagiri       |  |
| Jameel          |  |