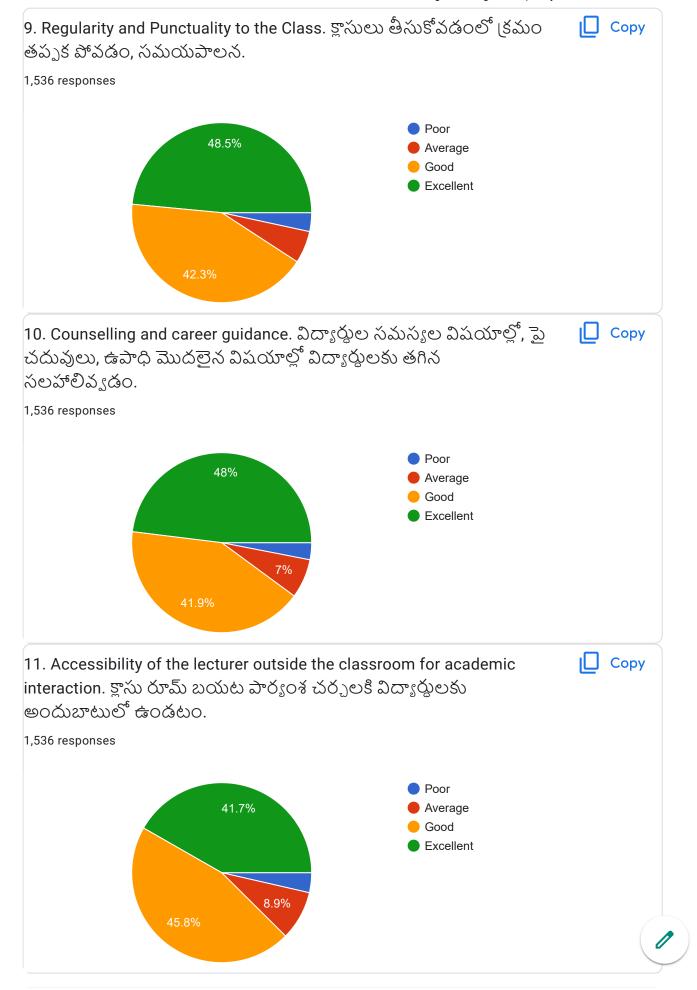

# Students Feedback Form of Govt.Degree College,Wanaparthy

1,550 responses

**Publish analytics** 

| Name of the to  |  |
|-----------------|--|
| 1,550 responses |  |
| Ramakrishna     |  |
| Nagaraju        |  |
| Dhamsingh       |  |
| Sridhar         |  |
| Sanjeevaiah     |  |
| Kurumaiah       |  |
| Kurumurthy      |  |
| Ramakrishna     |  |
| Ramakrishna sir |  |
| Uday            |  |
| Ramesh          |  |
| Uday kumar      |  |
| Mallikarjun     |  |
| Nagaraju sir    |  |
| Gattaiah        |  |
| Sanjivaiah      |  |
| Jameel sir      |  |
| Ramesh sir      |  |
| Yadhagiri       |  |
| Jameel          |  |