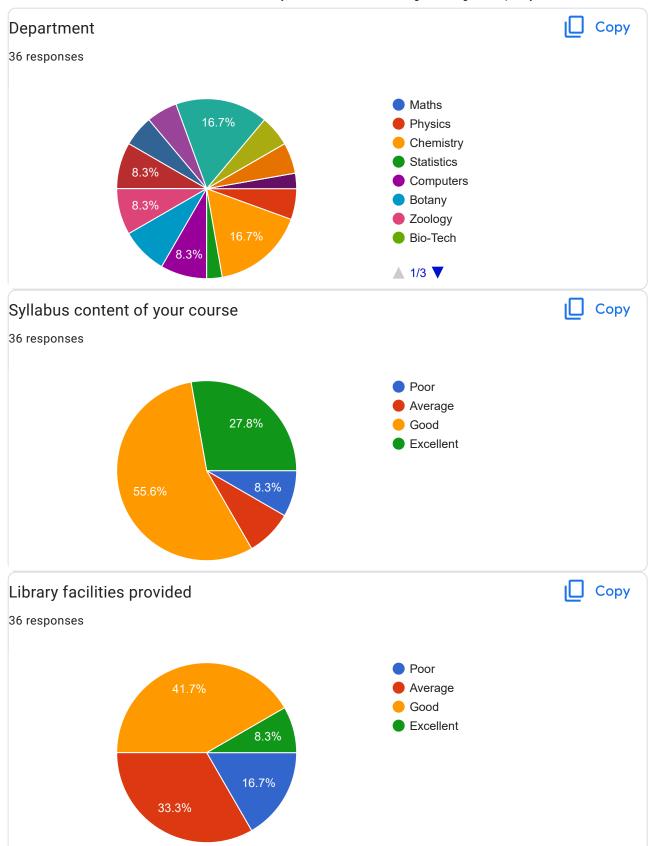

#### Faculty Feedback form of Govt.Degree College, Wanaparthy 36 responses **Publish analytics** Name of the Lecturer Copy 36 responses 3 3 (8.3%) 2 (5.6%2 (5.6%2 (52/(5)6%2 (52/(5)6%) 2 (5.6%) 2 (5.6%) 2 (5.6%) 2 1 (2.8%)1 (2.8%)1 (2.8%) 1 (2.8%) <u>1</u> (2,13′(2,13′(2,18(2)8%<mark>)1</mark> (2,13′(2)13′(2)8%<mark>)1</mark> (2,13′(2)8%<u>)1</u> (2,8%<u>)1</u> (2,8% B Vishnu M... EKKULA S... G.kurumaiah M N UDAY... MD JAMEE... Ramesh ku... Dr.A.CHAN... Сору Designation 36 responses 6 6 (16.7%) 3 (8.3%) 3 (8.3%) 2 (5.6%) 2 (5.6%) 2 (5.6%) 2 (5.6%) 1 (2.1 (2.8%)1 (2.1 (2.1 (2.1 (2.8%)1 (2.8%)1 (2.1 (2.1 (2.1 (2.8 ) Assistant pro... Contract DL **Guest Lecturer** Lecture Lecturer in E...