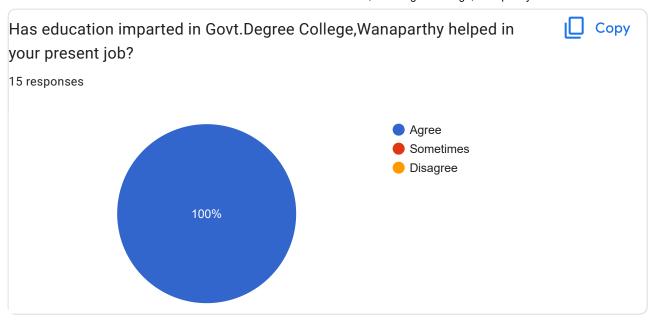

1 (2.8%)1 (2.1 (2.1 (2.1 (2.8 ) Assistant pro... Contract DL **Guest Lecturer** Lecture Lecturer in E...

Guest

HOD of biote...

Lecturer



Contract lect...

Asst.prof. of...















This content is neither created nor endorsed by Google. Report Abuse - Terms of Service - Privacy Policy

# Google Forms



## Alumni Feedback Form ,Govt.Degree College, Wanaparthy 15 responses **Publish analytics** Name of the Alumni Copy 15 responses 2 1 (6.7%) (6.7%) (6.7%) (6.7%) 1 (6.7%) (6.7%) (6.7%) (6.7%) (6.7%) (6.7%) (6.7%) (6.7%) UDAYA KUMAR M... A.Ravindergoud Nasanalli raju Dr.K.Ramesh Babu M.RAMAKRISHNA S.Shivudu Copy Year of Passed (Degree) 15 responses 3 (20%) (20%) 2 (13.3%) 2 (13.3%) 2 1 (6.7%) 1 (6.7%) 1 (6.7%) 1 (6.7%) 1 (6.7%) 1992 1996 1999 2000 2002 2005 2013 2017 2019











This content is neither created nor endorsed by Google. Report Abuse - Terms of Service - Privacy Policy

# Google Forms



## Govt.Degree College Co-Ed Wanaparthy

168 responses

Publish analytics



## Email \* 168 responses sureshyadh

sureshyadhav0522@gmail.com

ramakrishnamandagiri12@gmail.com

gdhamodaryadav@gmail.com

asomnathssrnaik@gmail.com

Narayandasdivyasree06@gmail.com

rathlavathrajeshnaik130@gmail.com

srajesh5760@gmail.com

vangurudineshkumar@gmail.com

amgothsrinivas53845@gmail.com

venkatgvenkatesh296@gmail.com

Avula ramu498@gmail.com

naresh214214@gmail.com

pruthviramyadav@gmail.com

ramudu83096@gmail.com

gurrapusaleshwaram@gmail.com

urvenkatvenkyvenky@gmail.com

gk0842460@gmail.com

saivardhansagar1@gmail.com

naveensagar603@gmail.com

sandeep934643@gmail.com

Ba