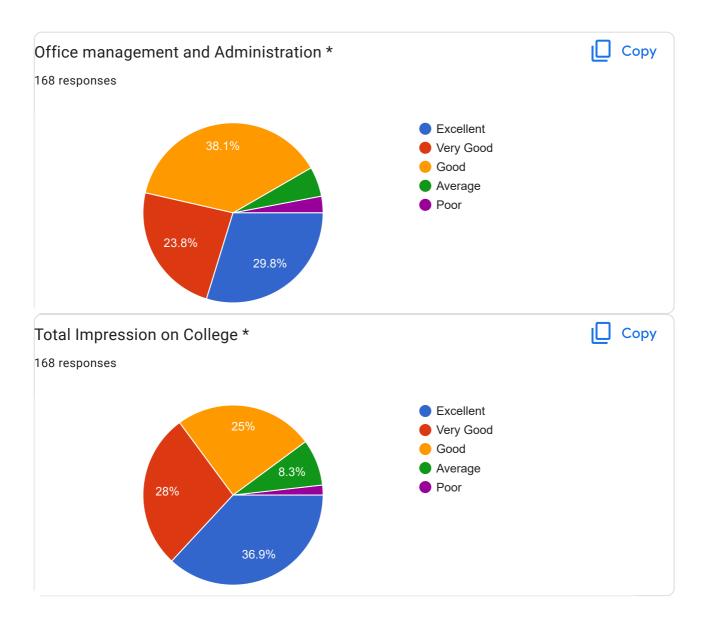

| K.Alivendar            |  |



| M yellaiah               |  |
|--------------------------|--|
| J Ramulu                 |  |
| G shivaiah               |  |
| D.kamalakar              |  |
| KAMMARI RAGHAVENDAR      |  |
| C.Raju                   |  |
| M Benkataswamy           |  |
| C venkateshwarlu         |  |
| G.Srinu                  |  |
| K. SATYAM                |  |
| Mohammad ayub            |  |
| D.Kurmaiah w/o anjanamma |  |
| C.Laxmaiah               |  |
| P Balaiah                |  |
| V venkataiah             |  |
| C.laxmaiah               |  |
| L. Geneya                |  |
| P.MAHENDHAR              |  |
| D.uttaiah                |  |
| R.Nagaraju               |  |
| P narasimha              |  |
| Laxmikanth               |  |

G Anjineyulu



















this feedback form and give us your valuable suggestions for the development of the College. your any Suggestions Please \* 80 responses Good Yes Very good No Ok very good Good Super Excellent In time Ok Classes chapandi sir...pastu ok. Nice Noting sir Friendly environment ,well experienced staff and teaching standards are up to the mark Study sevelopement on colleges All good Good college.. And good environment...more overly excellent teaching All are good College teaching facalty is so nice It's good for general awareness

Very nice college

Dear Parent, We would thankful if you could spare some of your valuable time to fill up

| Nice class rooms                                                                     |
|---------------------------------------------------------------------