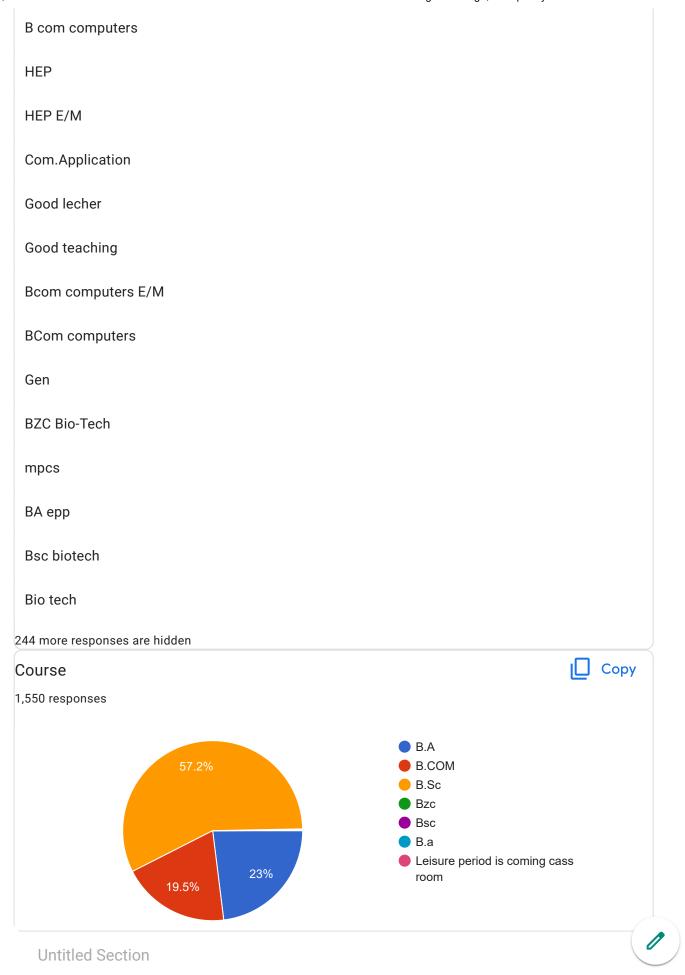

| Sub Course EX: HEP, EPP,Com.Appli, Gen, MPC,BZC Bio-Tech, MSCS etc |
|--------------------------------------------------------------------|
| 1,550 responses                                                    |
| Mpcs                                                               |
| Bzc                                                                |
| HEP                                                                |
| BZC                                                                |
| Mpc                                                                |
| Mscs                                                               |
| MPCS                                                               |
| Нер                                                                |
| MPC                                                                |
| EPP                                                                |
| Ерр                                                                |
| Telugu                                                             |
| Нрр                                                                |
| MSCs                                                               |
| B. Com computer applications                                       |
| Com.application                                                    |
| EHP                                                                |
| English                                                            |
| Physics                                                            |
| Computer                                                           |

| Bzc                   |  |
|-----------------------|--|
| Computer application  |  |
| Biotech               |  |
| Computer applications |  |
| BA(HEP)               |  |
| B.com                 |  |
| BA HEP                |  |
| Maths                 |  |
| Chemistry             |  |
| Mpc                   |  |
| Computer science      |  |
| English               |  |
| Ehpa                  |  |
| BA Epp                |  |
| BA Epp                |  |
| MSCS                  |  |
| Computer applications |  |
| Bsc bzc               |  |
| Biotechnology         |  |
| Ba hep                |  |
| Mpcs                  |  |
| Com.appli             |  |

| Computer Applications        |  |
|------------------------------|--|
| Bio-tech                     |  |
| Computer Applications        |  |
| Com appli                    |  |
| Mathematics                  |  |
| MPCs                         |  |
| Telugu                       |  |
| HPP                          |  |
| Com applications             |  |
| Ehp                          |  |
| General                      |  |
| Computers                    |  |
| Commerce                     |  |
| BA hep                       |  |
| Com.Appli                    |  |
| B.com(computer applications) |  |
| mpc                          |  |
| BA (HEP)                     |  |
| Com application computer     |  |
| Good                         |  |
| BA(epp)                      |  |
| Riotech                      |  |

| Yes                         |
|-----------------------------|
| B com general               |
| b .com coputer application  |
| EHPA                        |
| Bio-Tech                    |
| BA(EPP)                     |
| Comp.appl                   |
| Com app                     |
| Com application             |
| Bom                         |
| B.com(computer application) |
| Com. Appli                  |
| Commers                     |
| History                     |
| Bsc(MPCs)                   |
| BA ( EPP)                   |
| EPP 1st year                |
| BA EPP                      |
| Bcom                        |
| B.com(computer)             |
| B com                       |
| Ba hep e/m                  |