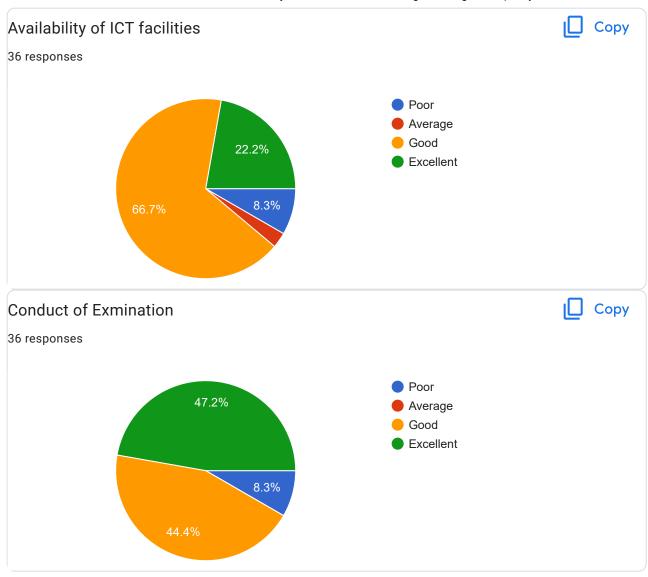

#### Faculty Feedback form of Govt.Degree College, Wanaparthy 36 responses **Publish analytics** Name of the Lecturer Copy 36 responses 3 3 (8.3%) 2 (5.6%2 (5.6%2 (52/(5)6%2 (52/(5)6%) 2 (5.6%) 2 (5.6%) 2 (5.6%) 2 1 (2.8%)1 (2.8%)1 (2.8%) 1 (2.8%) <u>1</u> (2,13′(2,13′(2,18(2)8%<mark>)1</mark> (2,13′(2)13′(2)8%<mark>)1</mark> (2,13′(2)8%<u>)1</u> (2,8%<u>)1</u> (2,8% B Vishnu M... EKKULA S... G.kurumaiah M N UDAY... MD JAMEE... Ramesh ku... Dr.A.CHAN... Сору Designation 36 responses 6 6 (16.7%) 3 (8.3%) 3 (8.3%) 2 (5.6%) 2 (5.6%) 2 (5.6%) 2 (5.6%) 1 (2.1 (2.8%)1 (2.1 (2.1 (2.1 (2.8%)1 (2.8%)1 (2.1 (2.1 (2.1 (2.8 ) Assistant pro... Contract DL **Guest Lecturer** Lecture Lecturer in E...