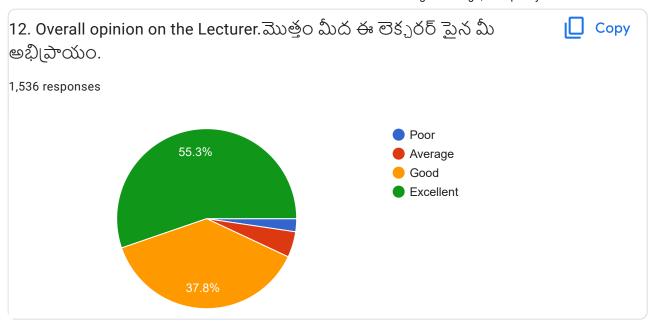

# Students Feedback Form of Govt.Degree College,Wanaparthy

1,550 responses

**Publish analytics** 

| Name of the to  |  |
|-----------------|--|
| 1,550 responses |  |
| Ramakrishna     |  |
| Nagaraju        |  |
| Dhamsingh       |  |
| Sridhar         |  |
| Sanjeevaiah     |  |
| Kurumaiah       |  |
| Kurumurthy      |  |
| Ramakrishna     |  |
| Ramakrishna sir |  |
| Uday            |  |
| Ramesh          |  |
| Uday kumar      |  |
| Mallikarjun     |  |
| Nagaraju sir    |  |
| Gattaiah        |  |
| Sanjivaiah      |  |
| Jameel sir      |  |
| Ramesh sir      |  |
| Yadhagiri       |  |
| Jameel          |  |