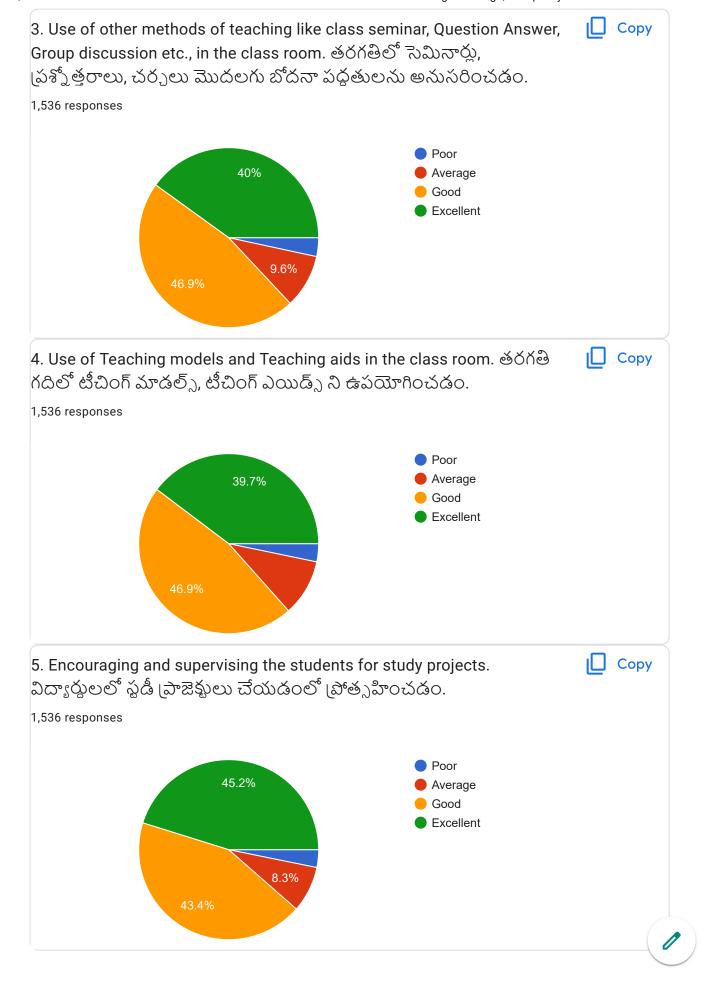

# Students Feedback Form of Govt.Degree College,Wanaparthy

1,550 responses

**Publish analytics** 

| Name of the to  |  |
|-----------------|--|
| 1,550 responses |  |
| Ramakrishna     |  |
| Nagaraju        |  |
| Dhamsingh       |  |
| Sridhar         |  |
| Sanjeevaiah     |  |
| Kurumaiah       |  |
| Kurumurthy      |  |
| Ramakrishna     |  |
| Ramakrishna sir |  |
| Uday            |  |
| Ramesh          |  |
| Uday kumar      |  |
| Mallikarjun     |  |
| Nagaraju sir    |  |
| Gattaiah        |  |
| Sanjivaiah      |  |
| Jameel sir      |  |
| Ramesh sir      |  |
| Yadhagiri       |  |
| Jameel          |  |