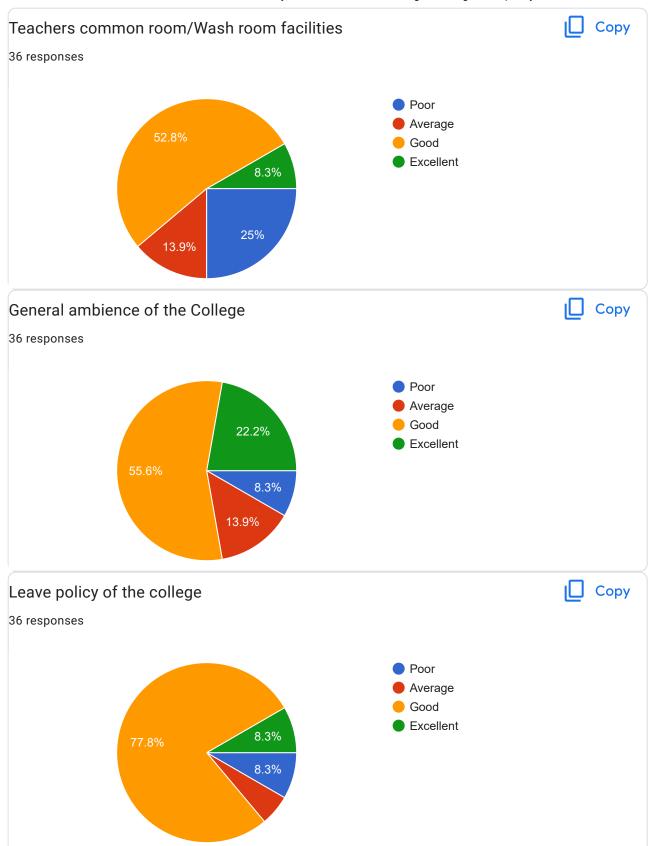

#### Faculty Feedback form of Govt.Degree College, Wanaparthy 36 responses **Publish analytics** Name of the Lecturer Copy 36 responses 3 3 (8.3%) 2 (5.6%2 (5.6%2 (52/(5)6%2 (52/(5)6%) 2 (5.6%) 2 (5.6%) 2 (5.6%) 2 1 (2.8%)1 (2.8%)1 (2.8%) 1 (2.8%) <u>1</u> (2,13′(2,13′(2,18(2)8%<mark>)1</mark> (2,13′(2)13′(2)8%<mark>)1</mark> (2,13′(2)8%<u>)1</u> (2,8%<u>)1</u> (2,8% B Vishnu M... EKKULA S... G.kurumaiah M N UDAY... MD JAMEE... Ramesh ku... Dr.A.CHAN... Сору Designation 36 responses 6 6 (16.7%) 3 (8.3%) 3 (8.3%) 2 (5.6%) 2 (5.6%) 2 (5.6%) 2 (5.6%) 1 (2.1 (2.8%)1 (2.1 (2.1 (2.1 (2.8%)1 (2.8%)1 (2.1 (2.1 (2.1 (2.8 ) Assistant pro... Contract DL **Guest Lecturer** Lecture Lecturer in E...