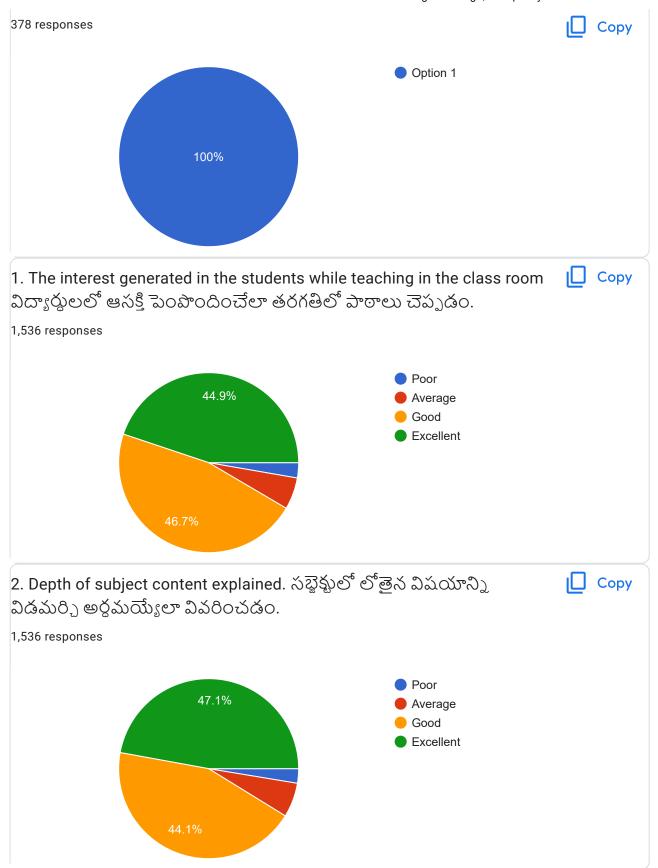

# Students Feedback Form of Govt.Degree College,Wanaparthy

1,550 responses

**Publish analytics** 

| Name of the to  |  |
|-----------------|--|
| 1,550 responses |  |
| Ramakrishna     |  |
| Nagaraju        |  |
| Dhamsingh       |  |
| Sridhar         |  |
| Sanjeevaiah     |  |
| Kurumaiah       |  |
| Kurumurthy      |  |
| Ramakrishna     |  |
| Ramakrishna sir |  |
| Uday            |  |
| Ramesh          |  |
| Uday kumar      |  |
| Mallikarjun     |  |
| Nagaraju sir    |  |
| Gattaiah        |  |
| Sanjivaiah      |  |
| Jameel sir      |  |
| Ramesh sir      |  |
| Yadhagiri       |  |
| Jameel          |  |