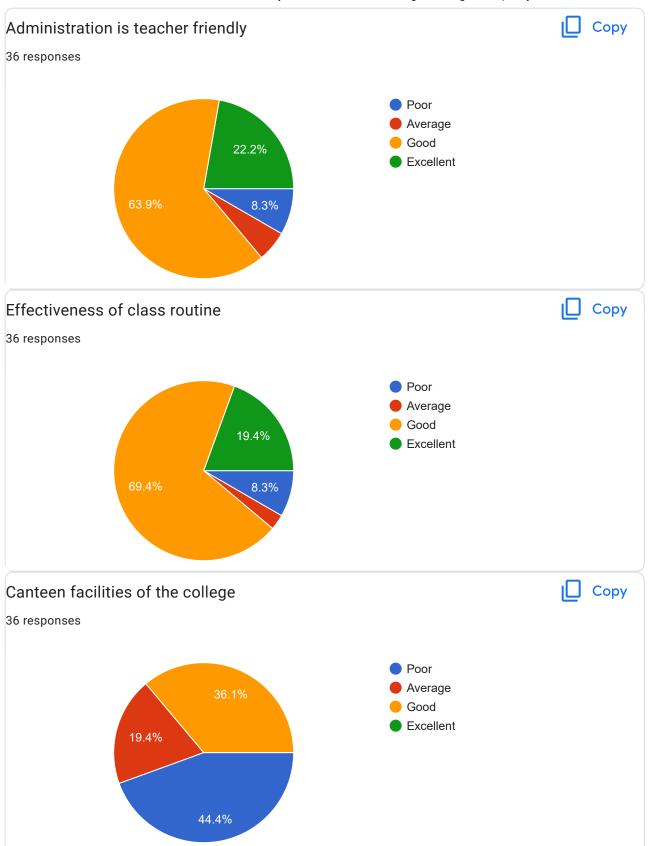

#### Faculty Feedback form of Govt.Degree College, Wanaparthy 36 responses **Publish analytics** Name of the Lecturer Copy 36 responses 3 3 (8.3%) 2 (5.6%2 (5.6%2 (52/(5)6%2 (52/(5)6%) 2 (5.6%) 2 (5.6%) 2 (5.6%) 2 1 (2.8%)1 (2.8%)1 (2.8%) 1 (2.8%) <u>1</u> (2,13′(2,13′(2,18(2)8%<mark>)1</mark> (2,13′(2)13′(2)8%<mark>)1</mark> (2,13′(2)8%<u>)1</u> (2,8%<u>)1</u> (2,8% B Vishnu M... EKKULA S... G.kurumaiah M N UDAY... MD JAMEE... Ramesh ku... Dr.A.CHAN... Сору Designation 36 responses 6 6 (16.7%) 3 (8.3%) 3 (8.3%) 2 (5.6%) 2 (5.6%) 2 (5.6%) 2 (5.6%) 1 (2.1 (2.8%)1 (2.1 (2.1 (2.1 (2.8%)1 (2.8%)1 (2.1 (2.1 (2.1 (2.8 ) Assistant pro... Contract DL **Guest Lecturer** Lecture Lecturer in E...