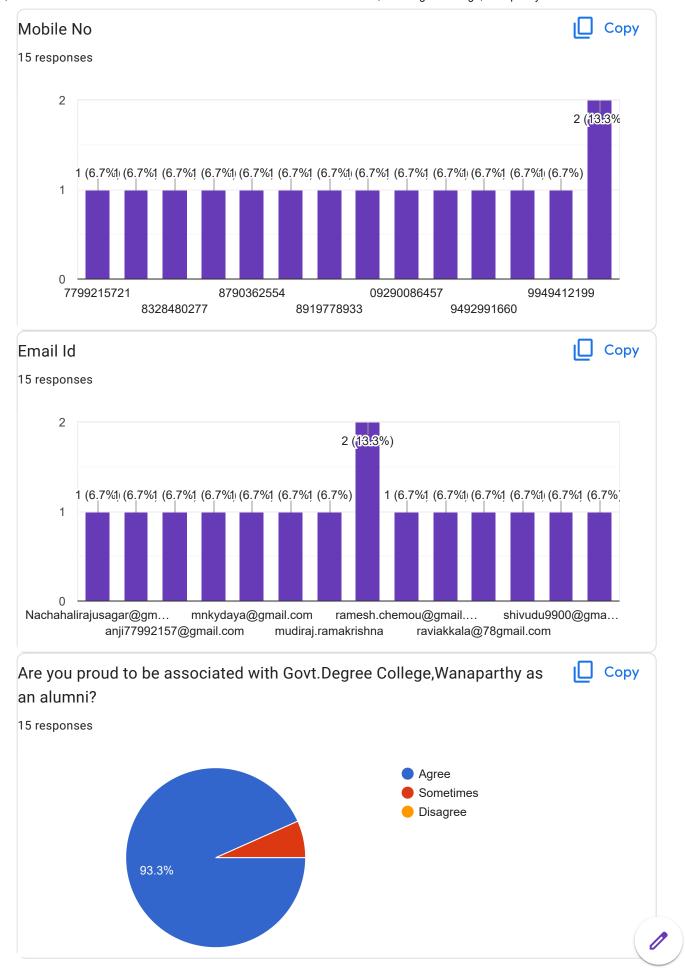

## Alumni Feedback Form ,Govt.Degree College, Wanaparthy 15 responses **Publish analytics** Name of the Alumni Copy 15 responses 2 1 (6.7%) (6.7%) (6.7%) (6.7%) 1 (6.7%) (6.7%) (6.7%) (6.7%) (6.7%) (6.7%) (6.7%) (6.7%) UDAYA KUMAR M... A.Ravindergoud Nasanalli raju Dr.K.Ramesh Babu M.RAMAKRISHNA S.Shivudu Copy Year of Passed (Degree) 15 responses 3 (20%) (20%) 2 (13.3%) 2 (13.3%) 2 1 (6.7%) 1 (6.7%) 1 (6.7%) 1 (6.7%) 1 (6.7%) 1992 1996 1999 2000 2002 2005 2013 2017 2019