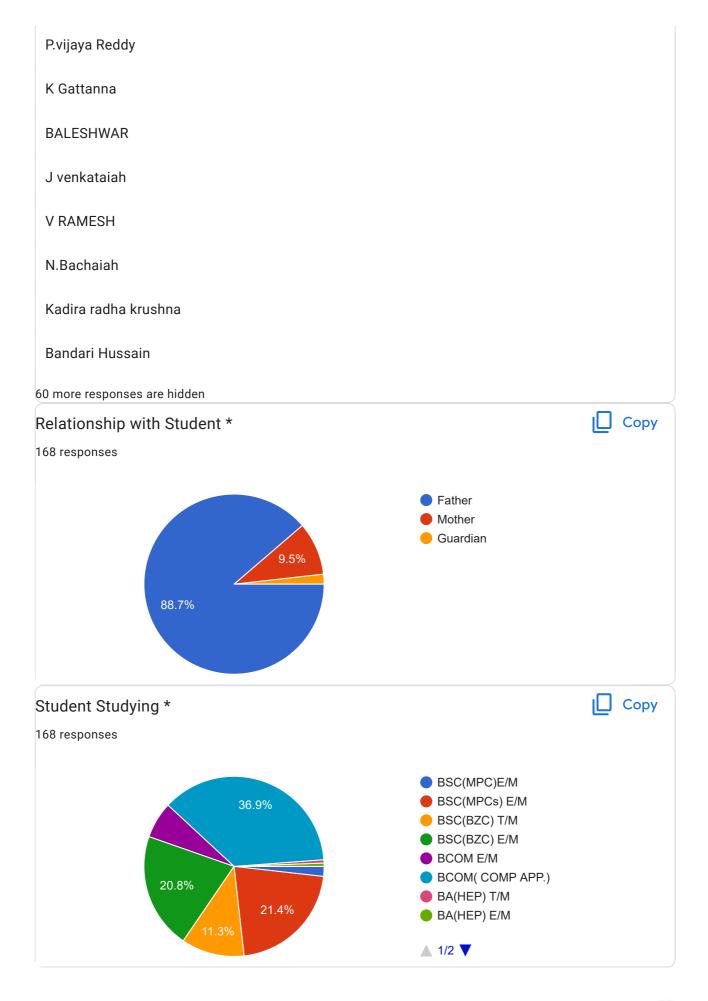

nna        |  |
| K.Alivendar            |  |



| M yellaiah               |  |
|--------------------------|--|
| J Ramulu                 |  |
| G shivaiah               |  |
| D.kamalakar              |  |
| KAMMARI RAGHAVENDAR      |  |
| C.Raju                   |  |
| M Benkataswamy           |  |
| C venkateshwarlu         |  |
| G.Srinu                  |  |
| K. SATYAM                |  |
| Mohammad ayub            |  |
| D.Kurmaiah w/o anjanamma |  |
| C.Laxmaiah               |  |
| P Balaiah                |  |
| V venkataiah             |  |
| C.laxmaiah               |  |
| L. Geneya                |  |
| P.MAHENDHAR              |  |
| D.uttaiah                |  |
| R.Nagaraju               |  |
| P narasimha              |  |
| Laxmikanth               |  |

G Anjineyulu



















this feedback form and give us your valuable suggestions for the development of the College. your any Suggestions Please \* 80 responses Good Yes Very good No Ok very good Good Super Excellent In time Ok Classes chapandi sir...pastu ok. Nice Noting sir Friendly environment ,well experienced staff and teaching standards are up to the mark Study sevelopement on colleges All good Good college.. And good environment...more overly excellent teaching All are good College teaching facalty is so nice It's good for general awareness

Very nice college

Dear Parent, We would thankful if you could spare some of your valuable time to fill up

| Nice class rooms                                                                     |
|-----------------------------------------------------