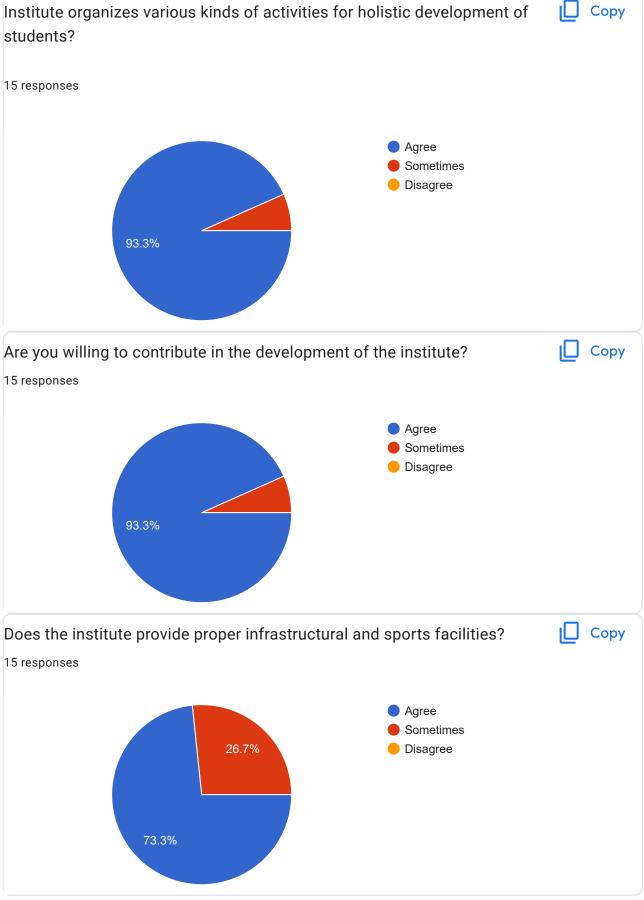

## Alumni Feedback Form ,Govt.Degree College, Wanaparthy 15 responses **Publish analytics** Name of the Alumni Copy 15 responses 2 1 (6.7%) (6.7%) (6.7%) (6.7%) 1 (6.7%) (6.7%) (6.7%) (6.7%) (6.7%) (6.7%) (6.7%) (6.7%) UDAYA KUMAR M... A.Ravindergoud Nasanalli raju Dr.K.Ramesh Babu M.RAMAKRISHNA S.Shivudu Copy Year of Passed (Degree) 15 responses 3 (20%) (20%) 2 (13.3%) 2 (13.3%) 2 1 (6.7%) 1 (6.7%) 1 (6.7%) 1 (6.7%) 1 (6.7%) 1992 1996 1999 2000 2002 2005 2013 2017 2019