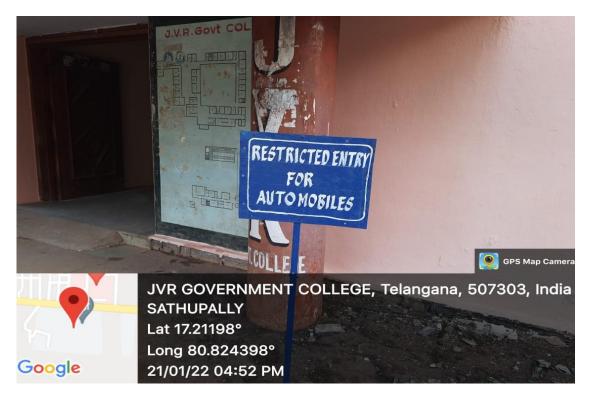

# **GEOTAGGED PHOTOS OF THE FACILITES**

#### **Restricted entry of Automobiles**