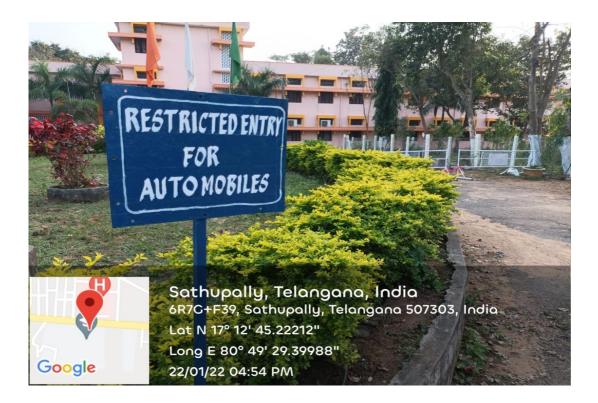

# **GEOTAGGED PHOTOS OF THE FACILITES**

#### **Restricted entry of Automobiles**