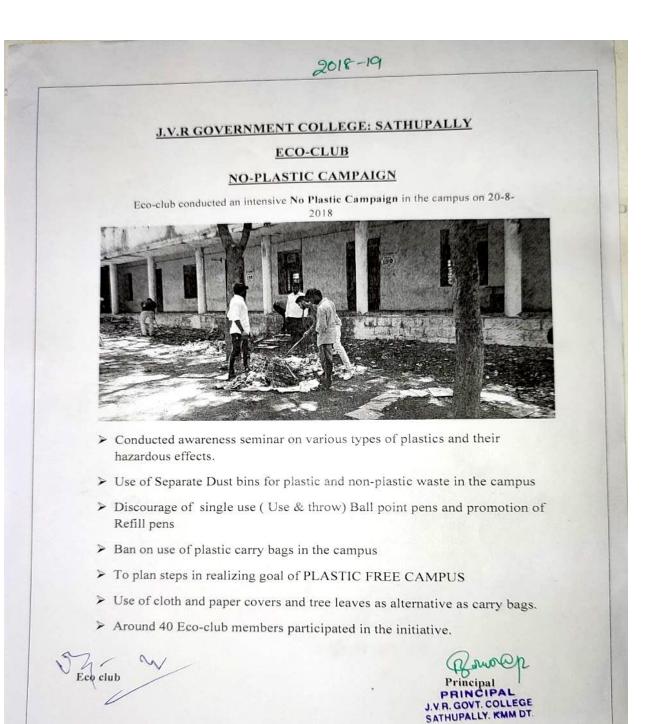

niras B. Durga phavan Reddy A Veera ch. Samathy MV Ramang musike Q. K. Vyay Kuman P. Sumalatua P. Anusta Rechal Dr. A. Maheep Kumar B. Sasiling In T. Krichug Rao O. Chenna Ray de ch - Poornachandor Ras T. Kisan Kumer

Date: 14-09-2021

Coba Dropper Beau Bauss 25 STRADUEN MIDDAY MEALS SHED & DELOUTO BIOCOMPOST PIT & APRIL of Saina BIOLE 2129.

Mart

Nor wish with a stand LUNCH BOX Changs auters dong anogur BID COMPOST PIT et. Jan 20200 m 30853220. Do 20 carbans BIOCOMPOST & COLLEGEN 205605 200500 たっころいれのひしんしい.

3035 Dosor அறைய ல் 200 BIOCOMPOST PIT or USU STATUS STORY SPA 302238,20. เสรกเอ กลบยยา มีอบมีสุบ

Quilog 2004 Aze Terre) Vicilization

expresso

5) rula 5) rula Sortian Sortian Halan GALANNIN South with Straw South with Straw South with Straw

ECO CLUB JVR Grovt Degree College

Ale







# DEPARTMENT OF BOTANY

#### **QR coding for Plants:**

Collected the database of all important plants in the Botanical Garden and campus and assigned QR codes to them making it easier for everybody even to non-botany students to learn about a plant by using Mobile phones. These codes when scanned give students all the information they need like its scientific name, family and its medicinal value by scanning through a Mobile phone.





## చెట్లకు క్యూఆర్ కోడ్ అనుసంధానం

సత్తుపల్లి, స్యూస్టుడే: స్థానిక జీవీఆర్ కళాశాల బౌటానికల్ గారైన్లోని చెట్టకు వృక్ష శాస్త్రవిభాగం ఆధ్వర్యంలో క్యూఆర్ కోడ్ బోర్తులను టైన్సెపల్ రామచంద్రరావు గురుచారం అనుసంధానం చేశారు. ఈ సందర్భంగా ఆయన మాట్లాడుతూ ఔషధ, అలంకార, ఫలవృక్షాలు, తీగజాతుల శాస్త్రీయ నామం, వాటి వాడుక పేర్తు, కుటుంబం, ఔషధ ప్రాముఖ్యత మొదలైన వివ రాలను ప