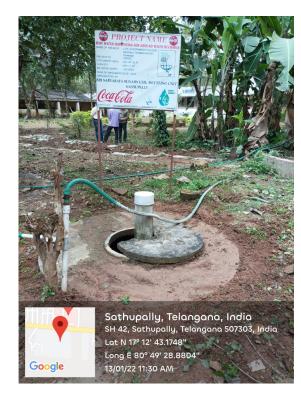

## **1. RAIN WATER HARVESTING**

#### **RAIN WATER HARVESTING FOR GROUND WATER RECHARGE**

Eco-club is in Agreement with Sri Sarvaraya Sugars Limited, Bottling Unit, Sathupally for Rain water harvesting for Ground water recharge.

It harvests the rain water collected over the class rooms block terrace.

It has a catchment area of 631.48 sq.m and capacity of 644.11 m3.

It has a max depth of 240 feet.