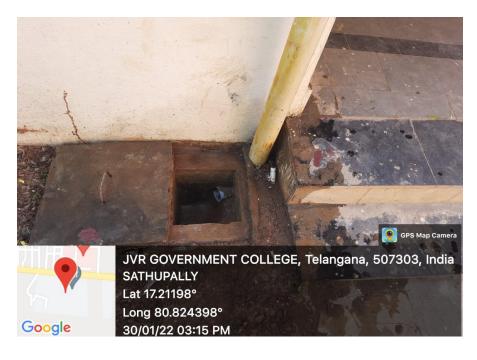

#### WASTE WATER RECYCLING

Waste water in the campus is very well tapped and used for different purposes. Water conservation is one of the priority areas of the institution. The college has a Campus Area of 12.25 acres (49574 sq.mts), Built-up Area 12335.5 sq. mts. It has a Botanical garden of 1461.36 sq.mts, Arboretum of 6178.42 sq.mts and Fruit garden of 4155 sq.mts. The waste water is channeled in to Gardens, Arboretum to minimize the use of municipal water.