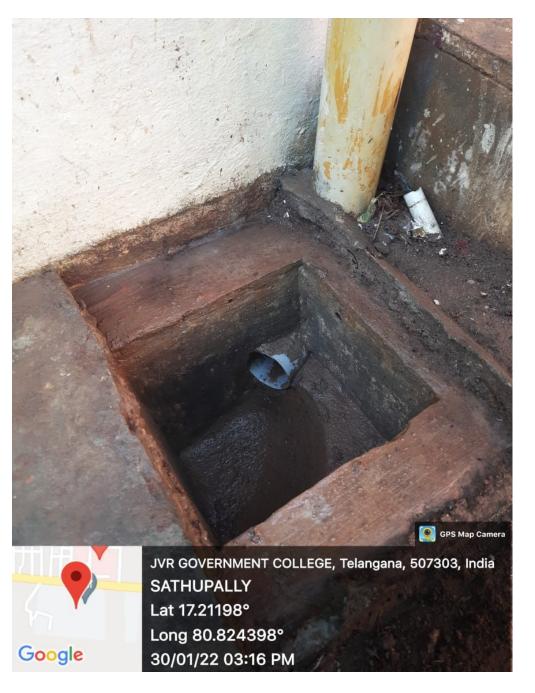

## 2. BORE WELL / OPEN WELL RECHARGE

#### **OPEN WELL RECHARGE**

Open well is recharged during rainy season and tube well irrigation is connected.

Drip irrigation system uses the water from open well at fruit garden in the campus which is of 4155 sq.mts.