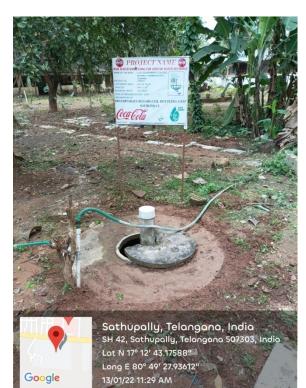

## **1. RAIN WATER HARVESTING**

#### **RAIN WATER HARVESTING FOR GROUND WATER RECHARGE**

Eco-club is in Agreement with Sri Sarvaraya Sugars Limited, Bottling Unit, Sathupally for Rain water harvesting for Ground water recharge.

It harvests the rain water collected over the class rooms block terrace.

It has a catchment area of 631.48 sq.m and capacity of 644.11 m3.

It has a max depth of 240 feet.