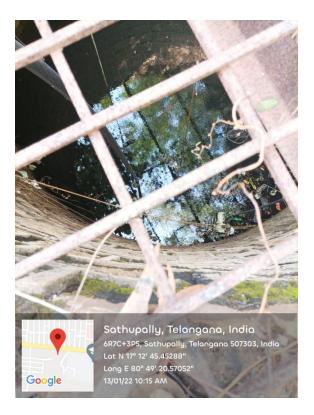

## **1. RAIN WATER HARVESTING**

#### **RAIN WATER HARVESTING FOR GROUND WATER RECHARGE**

Eco-club is in Agreement with Sri Sarvaraya Sugars Limited, Bottling Unit, Sathupally for Rain water harvesting for Ground water recharge.

It harvests the rain water collected over the class rooms block terrace.

It has a catchment area of 631.48 sq.m and capacity of 644.11 m3.

It has a max depth of 240 feet.