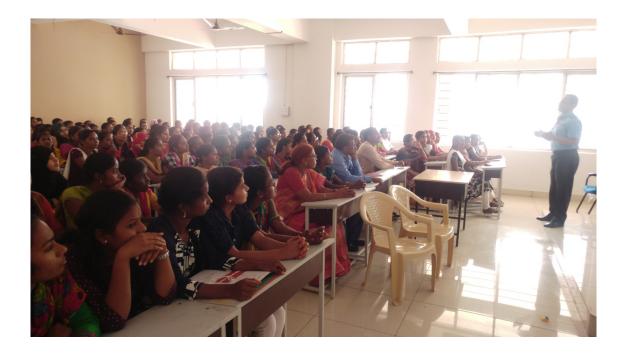

## ACHIEVEMENTS OF THE DEPARTMENT:

- Student strength increased
- PG Admissions
- Career guidance

#### Details of student strength:

| Sl.No. | Academic year | Students strength |         |          | Total |
|--------|---------------|-------------------|---------|----------|-------|
|        |               | I year            | II year | III year | Total |
| 1      | 2017-18       | 29                | 0       | 0        | 29    |
| 2      | 2018-19       | 13                | 26      | 0        | 39    |
| 3      | 2019-20       | 23                | 10      | 18       | 51    |
| 4      | 2020-21       | 47                | 23      | 9        | 79    |
| 5      | 2021-22       | 36                | 44      | 21       | 101   |



#### **P.G. ADMISSION**



#### **CARRERR GUIDANCE**