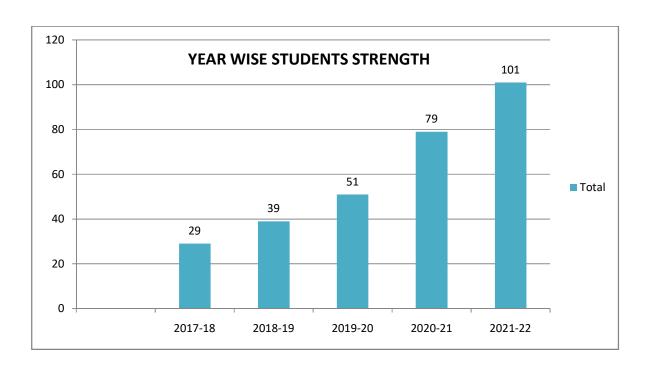

#### Details of student strength:

| Sl.No. | Academic year | Students strength |         |          | Total |
|--------|---------------|-------------------|---------|----------|-------|
|        |               | I year            | II year | III year | Total |
| 1      | 2017-18       | 29                | 0       | 0        | 29    |
| 2      | 2018-19       | 13                | 26      | 0        | 39    |
| 3      | 2019-20       | 23                | 10      | 18       | 51    |
| 4      | 2020-21       | 47                | 23      | 9        | 79    |
| 5      | 2021-22       | 36                | 44      | 21       | 101   |