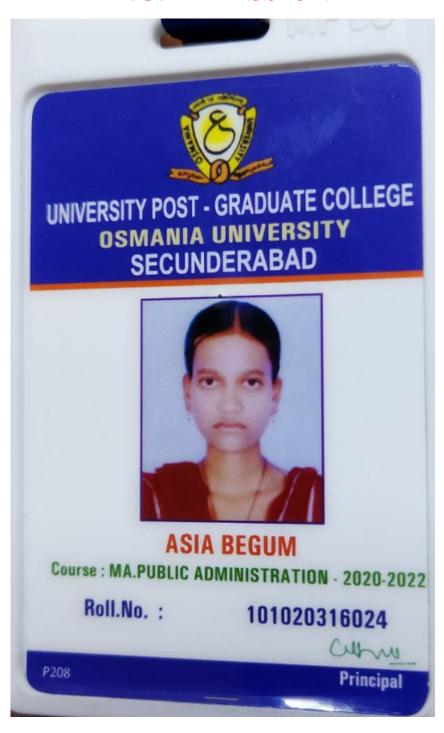

competitive examinations.

#### ACHIEVEMENTS OF THE DEPARTMENT:

- Student strength increased
- PG Admissions
- Career guidance

#### Details of student strength:

| Sl.No. | Academic year | Students strength |         |          | Total |
|--------|---------------|-------------------|---------|----------|-------|
|        |               | I year            | II year | III year | Total |
| 1      | 2017-18       | 29                | 0       | 0        | 29    |
| 2      | 2018-19       | 13                | 26      | 0        | 39    |
| 3      | 2019-20       | 23                | 10      | 18       | 51    |
| 4      | 2020-21       | 47                | 23      | 9        | 79    |
| 5      | 2021-22       | 36                | 44      | 21       | 101   |



#### **P.G. ADMISSION**



#### **CARRERR GUIDANCE**