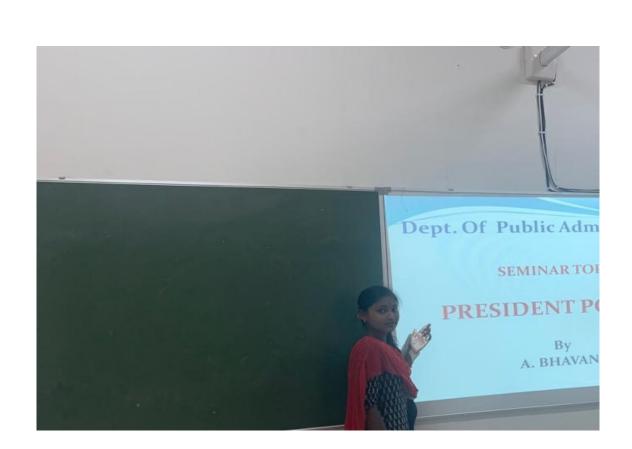

## GOVERNMENT DEGREE COLLEGE FOR WOMEN, GAJWEL

# **BEST PRACTICES**



# DEPARTMENT OF PUBLIC ADMINISTRATION

#### STRENGTH OF THE DEPARTMENT:

- The department has dedicated and qualified lecturer who is committed to render relentless service to the students in grooming their bright career ahead.
- Guiding students for P.G. entrance examinations and to appear for competitive examinations.

#### **Best practices:**

- Use of ICT
- Student Seminars
- Study Projects
- Use of "Peer Evaluation Test" : To improve the confidence and remove the fear of examinations, the department has initiated the concept called "Peer Evaluation Test".
- Conduct of Quiz Competitions







### Student Seminars :















## **STUDY PROJECT**











































## **DEPARTMENT OF PUBLIC ADMINISTRATION**

| Date       | Particulars | No. of<br>Students<br>attended | Brief Details              |
|------------|-------------|--------------------------------|----------------------------|
| 10.08.2020 | e-Quiz      | 525                            | Quiz on General<br>Studies |