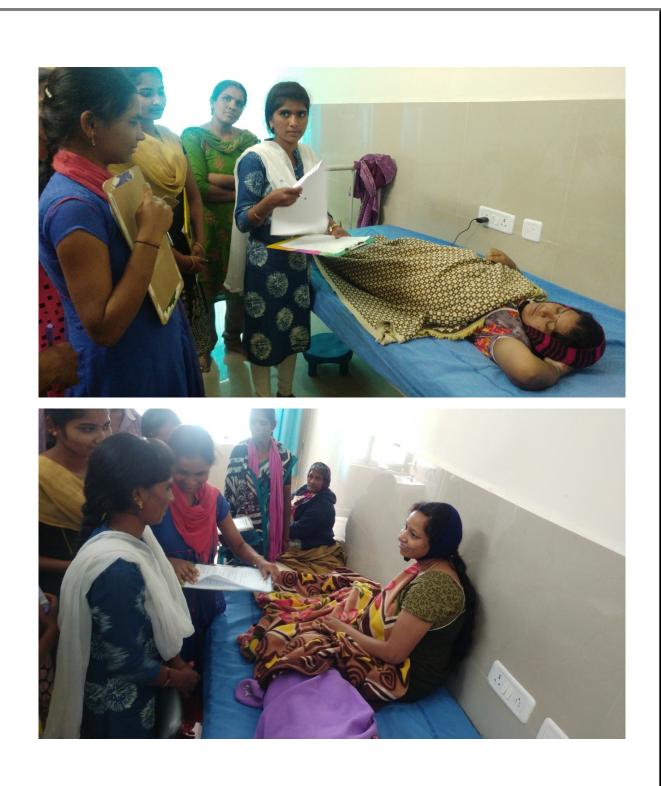

## GOVERNMENT DEGREE COLLEGE FOR WOMEN, GAJWEL

# **BEST PRACTICES**



# DEPARTMENT OF PUBLIC ADMINISTRATION

#### STRENGTH OF THE DEPARTMENT:

- The department has dedicated and qualified lecturer who is committed to render relentless service to the students in grooming their bright career ahead.
- Guiding students for P.G. entrance examinations and to appear for competitive examinations.

#### **Best practices:**

- Use of ICT
- Student Seminars
- Study Projects
- Use of "Peer Evaluation Test" : To improve the confidence and remove the fear of examinations, the department has initiated the concept called "Peer Evaluation Test".
- Conduct of Quiz Competitions







### Student Seminars :















## **STUDY PROJECT**











































## **DEPARTMENT OF PUBLIC ADMINISTRATION**

| Date       | Particulars | No. of<br>Students<br>attended | Brief Details              |
|------------|-------------|--------------------------------|----------------------------|
| 10.08.2020 | e-Quiz      | 525                            | Quiz on General<br>Studies |