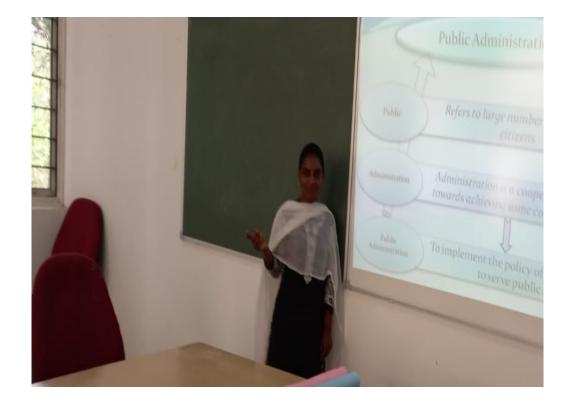

## GOVERNMENT DEGREE COLLEGE FOR WOMEN, GAJWEL

# **BEST PRACTICES**



# DEPARTMENT OF PUBLIC ADMINISTRATION

#### STRENGTH OF THE DEPARTMENT:

- The department has dedicated and qualified lecturer who is committed to render relentless service to the students in grooming their bright career ahead.
- Guiding students for P.G. entrance examinations and to appear for competitive examinations.

#### **Best practices:**

- Use of ICT
- Student Seminars
- Study Projects
- Use of "Peer Evaluation Test" : To improve the confidence and remove the fear of examinations, the department has initiated the concept called "Peer Evaluation Test".
- Conduct of Quiz Competitions







### Student Seminars :















## **STUDY PROJECT**











































## **DEPARTMENT OF PUBLIC ADMINISTRATION**

| Date       | Particulars | No. of<br>Students<br>attended | Brief Details              |
|------------|-------------|--------------------------------|----------------------------|
| 10.08.2020 | e-Quiz      | 525                            | Quiz on General<br>Studies |