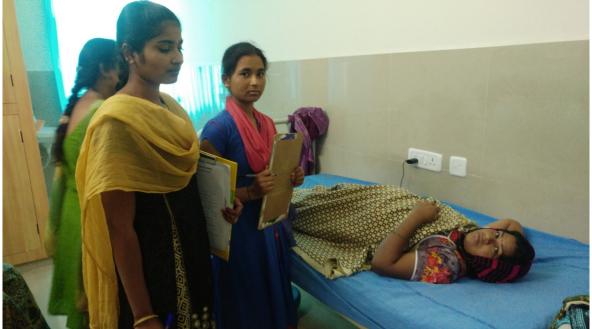

## GOVERNMENT DEGREE COLLEGE FOR WOMEN, GAJWEL

# **BEST PRACTICES**



# DEPARTMENT OF PUBLIC ADMINISTRATION

#### STRENGTH OF THE DEPARTMENT:

- The department has dedicated and qualified lecturer who is committed to render relentless service to the students in grooming their bright career ahead.
- Guiding students for P.G. entrance examinations and to appear for competitive examinations.

#### **Best practices:**

- Use of ICT
- Student Seminars
- Study Projects
- Use of "Peer Evaluation Test" : To improve the confidence and remove the fear of examinations, the department has initiated the concept called "Peer Evaluation Test".
- Conduct of Quiz Competitions







### Student Seminars :















## **STUDY PROJECT**











































## **DEPARTMENT OF PUBLIC ADMINISTRATION**

| Date       | Particulars | No. of<br>Students<br>attended | Brief Details              |
|------------|-------------|--------------------------------|----------------------------|
| 10.08.2020 | e-Quiz      | 525                            | Quiz on General<br>Studies |