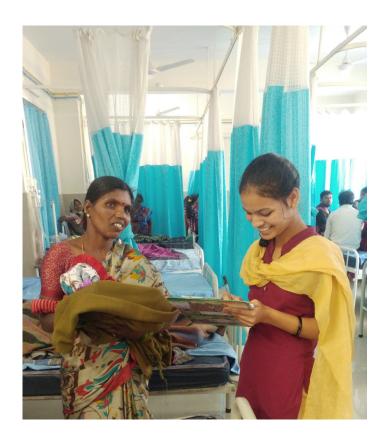

## GOVERNMENT DEGREE COLLEGE FOR WOMEN, GAJWEL

# **BEST PRACTICES**



# DEPARTMENT OF PUBLIC ADMINISTRATION

#### STRENGTH OF THE DEPARTMENT:

- The department has dedicated and qualified lecturer who is committed to render relentless service to the students in grooming their bright career ahead.
- Guiding students for P.G. entrance examinations and to appear for competitive examinations.

#### **Best practices:**

- Use of ICT
- Student Seminars
- Study Projects
- Use of "Peer Evaluation Test" : To improve the confidence and remove the fear of examinations, the department has initiated the concept called "Peer Evaluation Test".
- Conduct of Quiz Competitions







### Student Seminars :















## **STUDY PROJECT**











































## **DEPARTMENT OF PUBLIC ADMINISTRATION**

| Date       | Particulars | No. of<br>Students<br>attended | Brief Details              |
|------------|-------------|--------------------------------|----------------------------|
| 10.08.2020 | e-Quiz      | 525                            | Quiz on General<br>Studies |