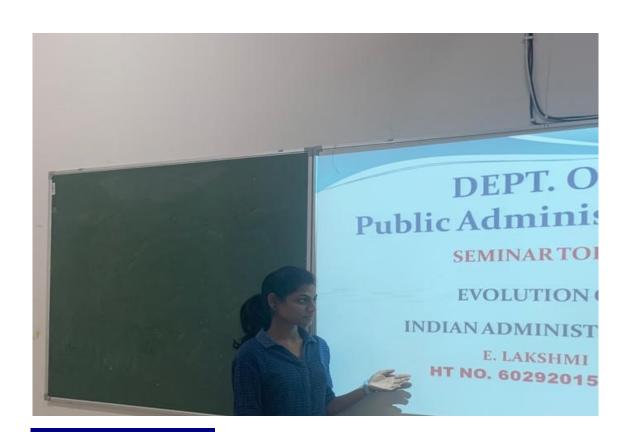

## GOVERNMENT DEGREE COLLEGE FOR WOMEN, GAJWEL

# **BEST PRACTICES**



# DEPARTMENT OF PUBLIC ADMINISTRATION

#### STRENGTH OF THE DEPARTMENT:

- The department has dedicated and qualified lecturer who is committed to render relentless service to the students in grooming their bright career ahead.
- Guiding students for P.G. entrance examinations and to appear for competitive examinations.

#### **Best practices:**

- Use of ICT
- Student Seminars
- Study Projects
- Use of "Peer Evaluation Test" : To improve the confidence and remove the fear of examinations, the department has initiated the concept called "Peer Evaluation Test".
- Conduct of Quiz Competitions







### Student Seminars :















## **STUDY PROJECT**











































## **DEPARTMENT OF PUBLIC ADMINISTRATION**

| Date       | Particulars | No. of<br>Students<br>attended | Brief Details              |
|------------|-------------|--------------------------------|----------------------------|
| 10.08.2020 | e-Quiz      | 525                            | Quiz on General<br>Studies |