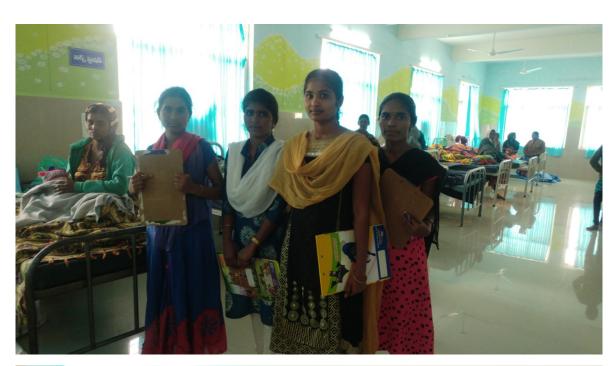

## GOVERNMENT DEGREE COLLEGE FOR WOMEN, GAJWEL

# **BEST PRACTICES**



# DEPARTMENT OF PUBLIC ADMINISTRATION

#### STRENGTH OF THE DEPARTMENT:

- The department has dedicated and qualified lecturer who is committed to render relentless service to the students in grooming their bright career ahead.
- Guiding students for P.G. entrance examinations and to appear for competitive examinations.

#### **Best practices:**

- Use of ICT
- Student Seminars
- Study Projects
- Use of "Peer Evaluation Test" : To improve the confidence and remove the fear of examinations, the department has initiated the concept called "Peer Evaluation Test".
- Conduct of Quiz Competitions







### Student Seminars :















## **STUDY PROJECT**











































## **DEPARTMENT OF PUBLIC ADMINISTRATION**

| Date       | Particulars | No. of<br>Students<br>attended | Brief Details              |
|------------|-------------|--------------------------------|----------------------------|
| 10.08.2020 | e-Quiz      | 525                            | Quiz on General<br>Studies |