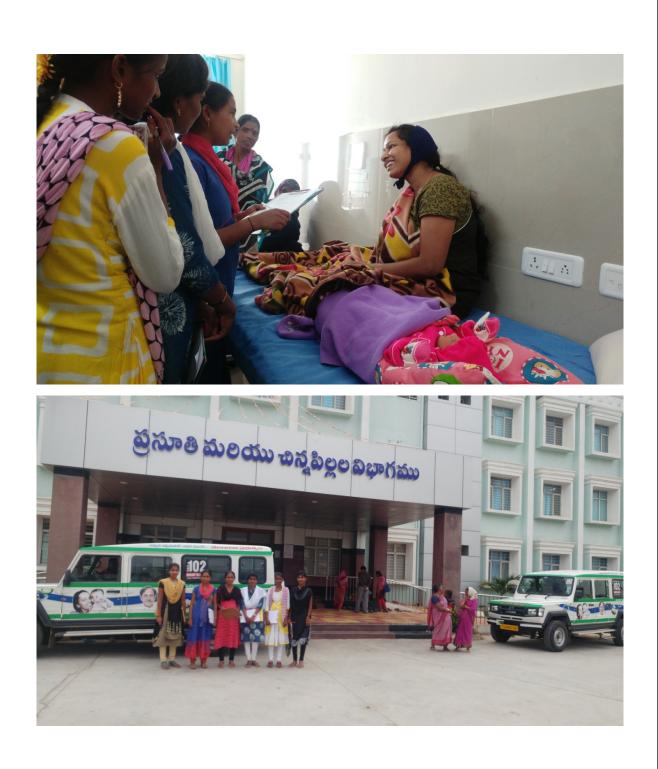

## GOVERNMENT DEGREE COLLEGE FOR WOMEN, GAJWEL

# **BEST PRACTICES**



# DEPARTMENT OF PUBLIC ADMINISTRATION

#### STRENGTH OF THE DEPARTMENT:

- The department has dedicated and qualified lecturer who is committed to render relentless service to the students in grooming their bright career ahead.
- Guiding students for P.G. entrance examinations and to appear for competitive examinations.

#### **Best practices:**

- Use of ICT
- Student Seminars
- Study Projects
- Use of "Peer Evaluation Test" : To improve the confidence and remove the fear of examinations, the department has initiated the concept called "Peer Evaluation Test".
- Conduct of Quiz Competitions







### Student Seminars :















## **STUDY PROJECT**











































## **DEPARTMENT OF PUBLIC ADMINISTRATION**

| Date       | Particulars | No. of<br>Students<br>attended | Brief Details              |
|------------|-------------|--------------------------------|----------------------------|
| 10.08.2020 | e-Quiz      | 525                            | Quiz on General<br>Studies |