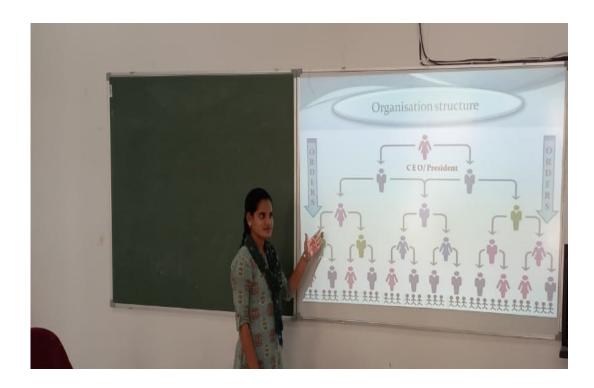

## GOVERNMENT DEGREE COLLEGE FOR WOMEN, GAJWEL

# **BEST PRACTICES**



# DEPARTMENT OF PUBLIC ADMINISTRATION

#### STRENGTH OF THE DEPARTMENT:

- The department has dedicated and qualified lecturer who is committed to render relentless service to the students in grooming their bright career ahead.
- Guiding students for P.G. entrance examinations and to appear for competitive examinations.

#### **Best practices:**

- Use of ICT
- Student Seminars
- Study Projects
- Use of "Peer Evaluation Test" : To improve the confidence and remove the fear of examinations, the department has initiated the concept called "Peer Evaluation Test".
- Conduct of Quiz Competitions







### Student Seminars :















## **STUDY PROJECT**











































## **DEPARTMENT OF PUBLIC ADMINISTRATION**

| Date       | Particulars | No. of<br>Students<br>attended | Brief Details              |
|------------|-------------|--------------------------------|----------------------------|
| 10.08.2020 | e-Quiz      | 525                            | Quiz on General<br>Studies |