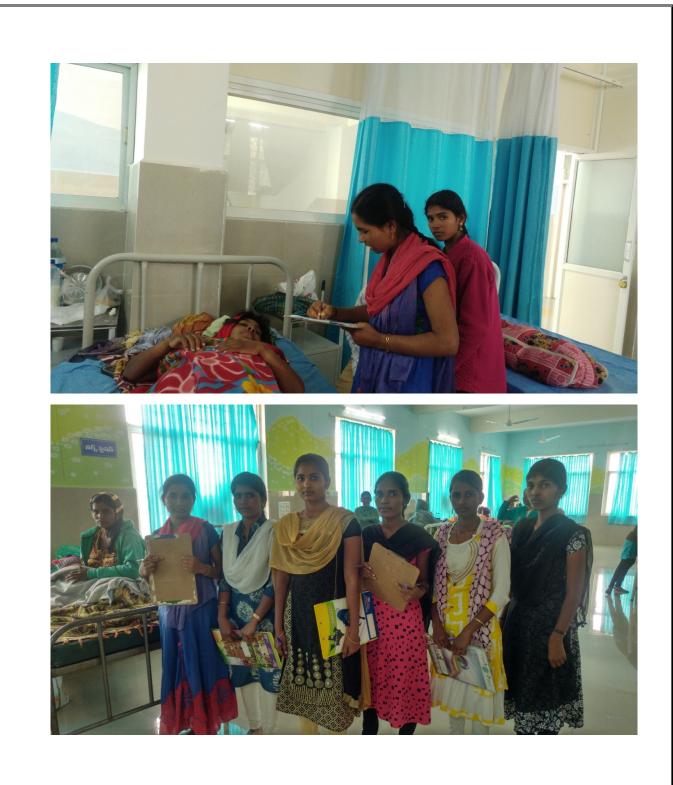

## GOVERNMENT DEGREE COLLEGE FOR WOMEN, GAJWEL

# **BEST PRACTICES**



# DEPARTMENT OF PUBLIC ADMINISTRATION

#### STRENGTH OF THE DEPARTMENT:

- The department has dedicated and qualified lecturer who is committed to render relentless service to the students in grooming their bright career ahead.
- Guiding students for P.G. entrance examinations and to appear for competitive examinations.

#### **Best practices:**

- Use of ICT
- Student Seminars
- Study Projects
- Use of "Peer Evaluation Test" : To improve the confidence and remove the fear of examinations, the department has initiated the concept called "Peer Evaluation Test".
- Conduct of Quiz Competitions







### Student Seminars :















## **STUDY PROJECT**











































## **DEPARTMENT OF PUBLIC ADMINISTRATION**

| Date       | Particulars | No. of<br>Students<br>attended | Brief Details              |
|------------|-------------|--------------------------------|----------------------------|
| 10.08.2020 | e-Quiz      | 525                            | Quiz on General<br>Studies |