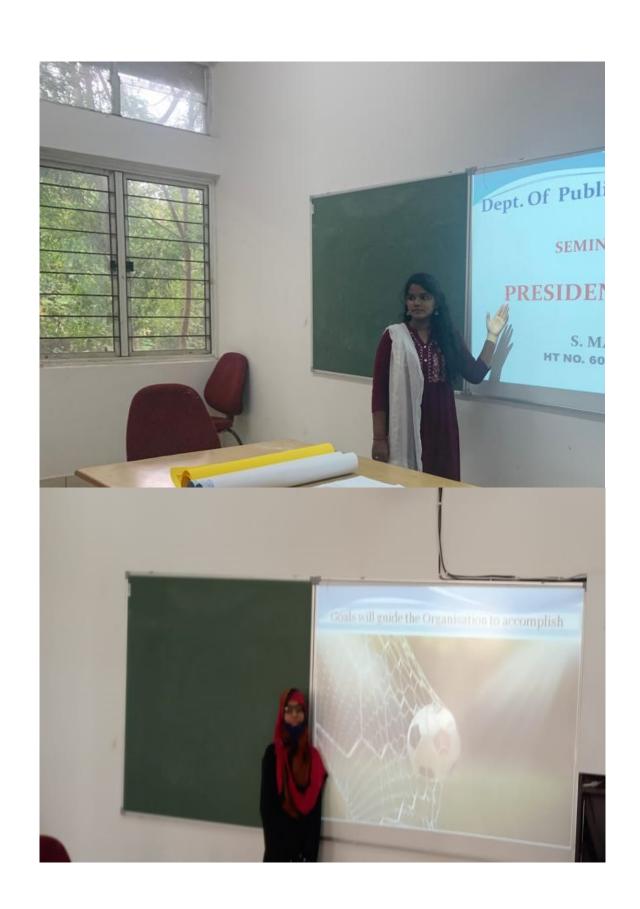

## GOVERNMENT DEGREE COLLEGE FOR WOMEN, GAJWEL

# **BEST PRACTICES**



# DEPARTMENT OF PUBLIC ADMINISTRATION

#### STRENGTH OF THE DEPARTMENT:

- The department has dedicated and qualified lecturer who is committed to render relentless service to the students in grooming their bright career ahead.
- Guiding students for P.G. entrance examinations and to appear for competitive examinations.

#### **Best practices:**

- Use of ICT
- Student Seminars
- Study Projects
- Use of "Peer Evaluation Test" : To improve the confidence and remove the fear of examinations, the department has initiated the concept called "Peer Evaluation Test".
- Conduct of Quiz Competitions







### Student Seminars :















## **STUDY PROJECT**











































## **DEPARTMENT OF PUBLIC ADMINISTRATION**

| Date       | Particulars | No. of<br>Students<br>attended | Brief Details              |
|------------|-------------|--------------------------------|----------------------------|
| 10.08.2020 | e-Quiz      | 525                            | Quiz on General<br>Studies |