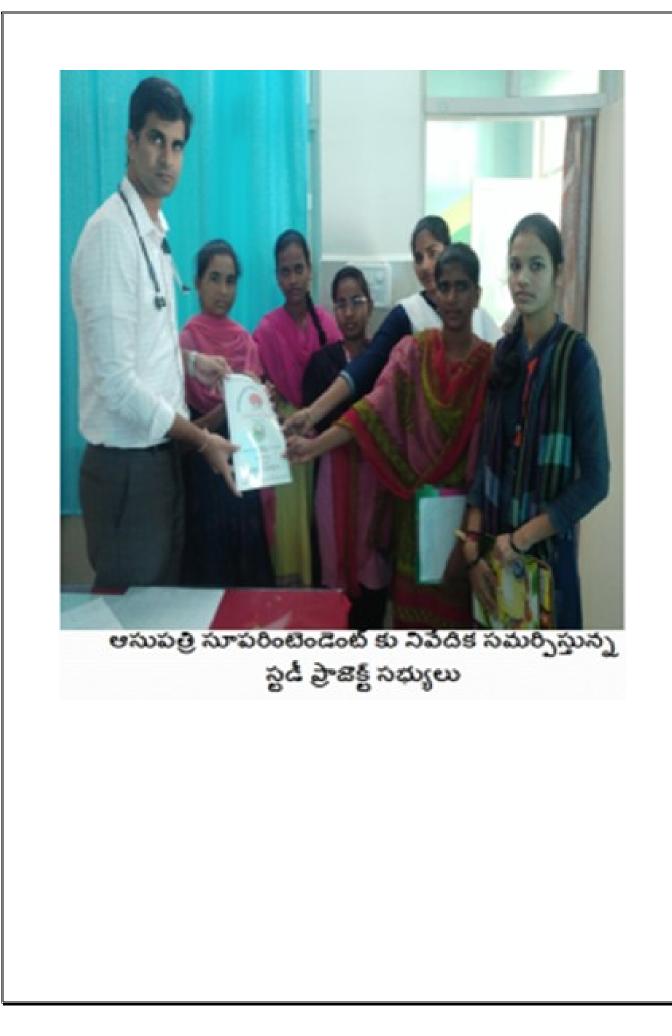

## GOVERNMENT DEGREE COLLEGE FOR WOMEN, GAJWEL

# **BEST PRACTICES**



# DEPARTMENT OF PUBLIC ADMINISTRATION

#### STRENGTH OF THE DEPARTMENT:

- The department has dedicated and qualified lecturer who is committed to render relentless service to the students in grooming their bright career ahead.
- Guiding students for P.G. entrance examinations and to appear for competitive examinations.

#### **Best practices:**

- Use of ICT
- Student Seminars
- Study Projects
- Use of "Peer Evaluation Test" : To improve the confidence and remove the fear of examinations, the department has initiated the concept called "Peer Evaluation Test".
- Conduct of Quiz Competitions







### Student Seminars :















## **STUDY PROJECT**











































## **DEPARTMENT OF PUBLIC ADMINISTRATION**

| Date       | Particulars | No. of<br>Students<br>attended | Brief Details              |
|------------|-------------|--------------------------------|----------------------------|
| 10.08.2020 | e-Quiz      | 525                            | Quiz on General<br>Studies |