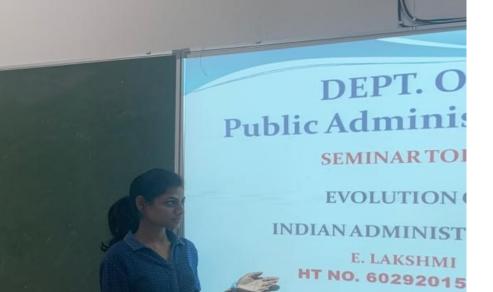

## GOVERNMENT DEGREE COLLEGE FOR WOMEN, GAJWEL

# **BEST PRACTICES**



# DEPARTMENT OF PUBLIC ADMINISTRATION

#### STRENGTH OF THE DEPARTMENT:

- The department has dedicated and qualified lecturer who is committed to render relentless service to the students in grooming their bright career ahead.
- Guiding students for P.G. entrance examinations and to appear for competitive examinations.

#### **Best practices:**

- Use of ICT
- Student Seminars
- Study Projects
- Use of "Peer Evaluation Test" : To improve the confidence and remove the fear of examinations, the department has initiated the concept called "Peer Evaluation Test".
- Conduct of Quiz Competitions







### Student Seminars :















## **STUDY PROJECT**











































## **DEPARTMENT OF PUBLIC ADMINISTRATION**

| Date       | Particulars | No. of<br>Students<br>attended | Brief Details              |
|------------|-------------|--------------------------------|----------------------------|
| 10.08.2020 | e-Quiz      | 525                            | Quiz on General<br>Studies |