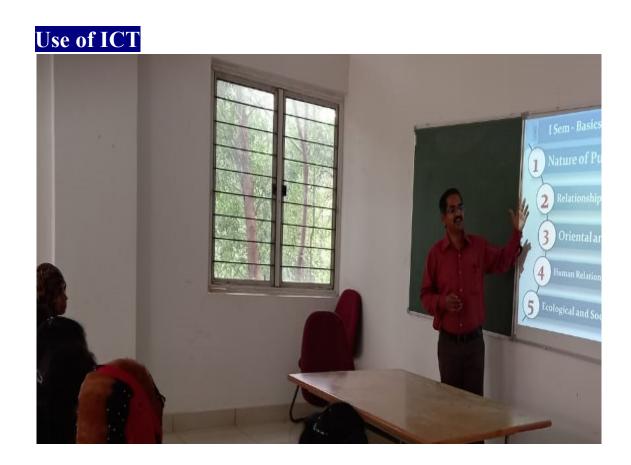

#### **Best practices:**

- Use of ICT
- Student Seminars
- Study Projects
- Use of "Peer Evaluation Test" : To improve the confidence and remove the fear of examinations, the department has initiated the concept called "Peer Evaluation Test".
- Conduct of Quiz Competitions