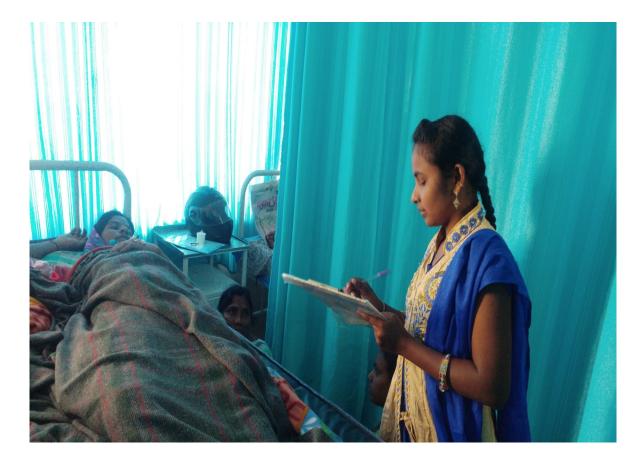

## GOVERNMENT DEGREE COLLEGE FOR WOMEN, GAJWEL

# **BEST PRACTICES**



# DEPARTMENT OF PUBLIC ADMINISTRATION

#### STRENGTH OF THE DEPARTMENT:

- The department has dedicated and qualified lecturer who is committed to render relentless service to the students in grooming their bright career ahead.
- Guiding students for P.G. entrance examinations and to appear for competitive examinations.

#### **Best practices:**

- Use of ICT
- Student Seminars
- Study Projects
- Use of "Peer Evaluation Test" : To improve the confidence and remove the fear of examinations, the department has initiated the concept called "Peer Evaluation Test".
- Conduct of Quiz Competitions







### Student Seminars :















## **STUDY PROJECT**











































## **DEPARTMENT OF PUBLIC ADMINISTRATION**

| Date       | Particulars | No. of<br>Students<br>attended | Brief Details              |
|------------|-------------|--------------------------------|----------------------------|
| 10.08.2020 | e-Quiz      | 525                            | Quiz on General<br>Studies |