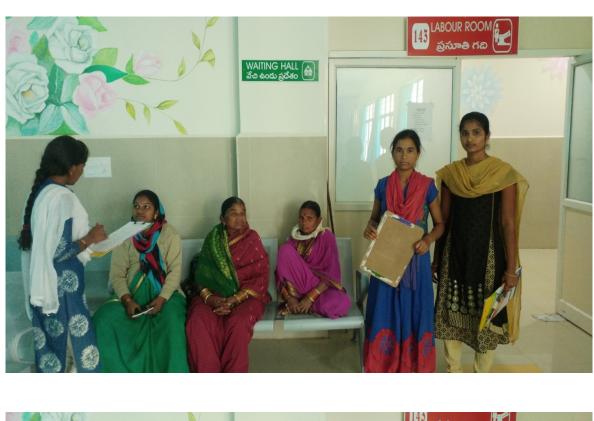

## GOVERNMENT DEGREE COLLEGE FOR WOMEN, GAJWEL

# **BEST PRACTICES**



# DEPARTMENT OF PUBLIC ADMINISTRATION

#### STRENGTH OF THE DEPARTMENT:

- The department has dedicated and qualified lecturer who is committed to render relentless service to the students in grooming their bright career ahead.
- Guiding students for P.G. entrance examinations and to appear for competitive examinations.

#### **Best practices:**

- Use of ICT
- Student Seminars
- Study Projects
- Use of "Peer Evaluation Test" : To improve the confidence and remove the fear of examinations, the department has initiated the concept called "Peer Evaluation Test".
- Conduct of Quiz Competitions







### Student Seminars :















## **STUDY PROJECT**











































## **DEPARTMENT OF PUBLIC ADMINISTRATION**

| Date       | Particulars | No. of<br>Students<br>attended | Brief Details              |
|------------|-------------|--------------------------------|----------------------------|
| 10.08.2020 | e-Quiz      | 525                            | Quiz on General<br>Studies |